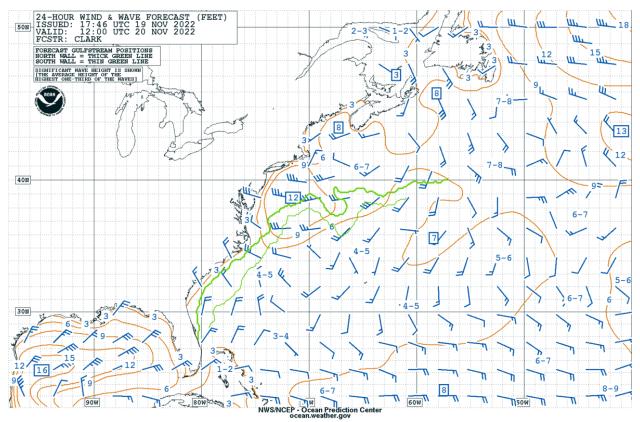

**Figure 7.** 24-hour OPC marine wind and wave forecast issued at 1146 CST on November 19 valid for 0600 CST on November 20.

**Figure 8.** 24-hour OPC marine wind and wave forecast issued at 2300 CST on November 19 valid for 1800 CST on November 20.