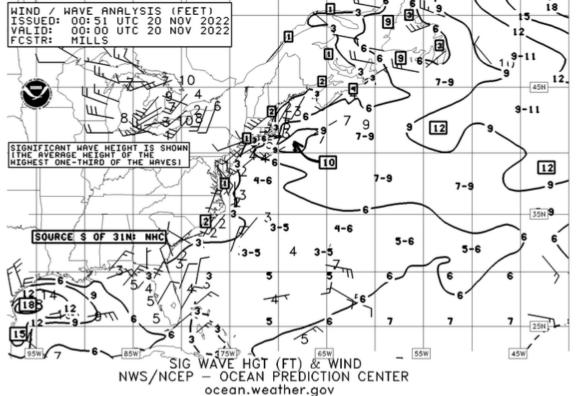

Figure 15. OPC marine wind and wave analysis valid at 0600 CST on November 20.

Figure 16. OPC marine wind and wave analysis valid at 0900 CST on November 20.

Figure 17. OPC marine wind and wave analysis valid at 1200 CST on November 20.