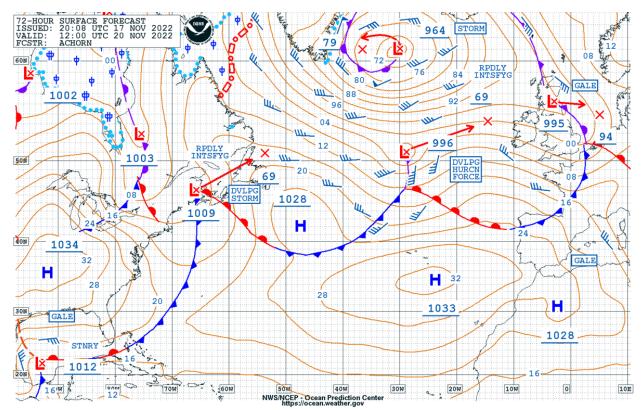

**Figure 1.** 72-hour OPC marine surface forecast issued at 1402 CST on November 16 valid for 0600 CST on November 19.

**Figure 2.** 72-hour OPC marine surface forecast issued at 1408 CST on November 17 valid for 0600 CST on November 20.