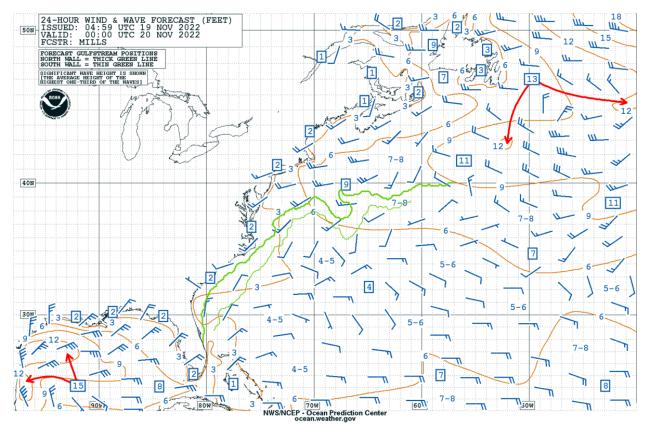

**Figure 5.** 24-hour OPC marine wind and wave forecast issued at 2259 CST on November 18 valid for 1800 CST on November 19.

**Figure 6.** 24-hour OPC marine wind and wave forecast issued at 0010 CST on November 19 valid for 1800 CST on November 19.