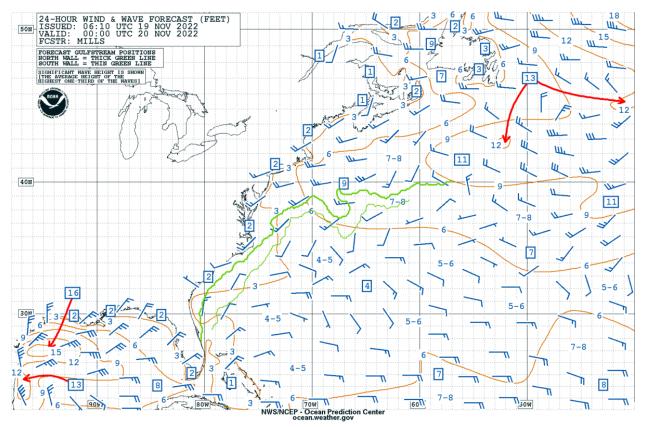

**Figure 5.** 24-hour OPC marine wind and wave forecast issued at 2259 CST on November 18 valid for 1800 CST on November 19.

**Figure 6.** 24-hour OPC marine wind and wave forecast issued at 0010 CST on November 19 valid for 1800 CST on November 19.