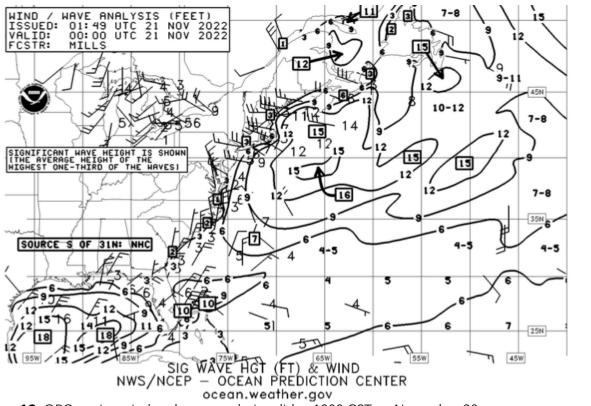

at 2300 CST on November 19 valid for 1800 CST on November 20.



Figure 9. OPC marine wind and wave analysis valid at 1800 CST on November 18.



Figure 10. OPC marine wind and wave analysis valid at 0000 CST on November 19.



Figure 11. OPC marine wind and wave analysis valid at 0600 CST on November 19.



Figure 12. OPC marine wind and wave analysis valid at 1200 CST on November 19.



Figure 13. OPC marine wind and wave analysis valid at 1800 CST on November 19.



Figure 14. OPC marine wind and wave analysis valid at 0000 CST on November 20.



Figure 15. OPC marine wind and wave analysis valid at 0600 CST on November 20.



Figure 16. OPC marine wind and wave analysis valid at 0900 CST on November 20.



Figure 17. OPC marine wind and wave analysis valid at 1200 CST on November 20.



Figure 18. OPC marine wind and wave analysis valid at 1800 CST on November 20.