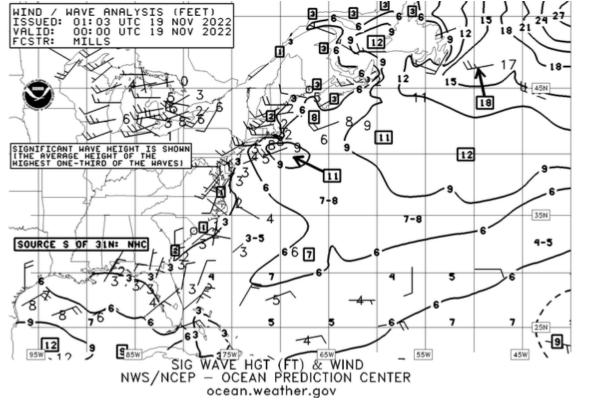

Figure 9. OPC marine wind and wave analysis valid at 1800 CST on November 18.

Figure 10. OPC marine wind and wave analysis valid at 0000 CST on November 19.

Figure 11. OPC marine wind and wave analysis valid at 0600 CST on November 19.