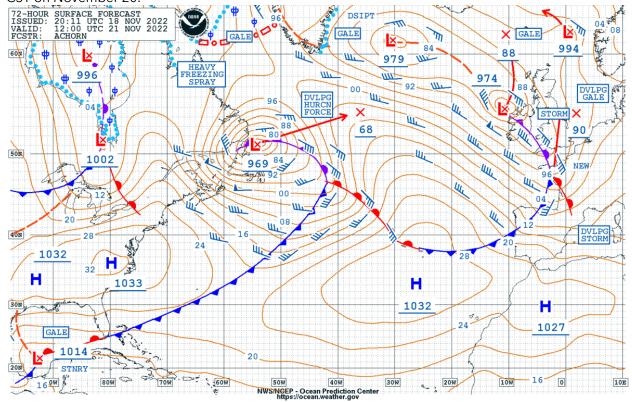

**Figure 3.** 72-hour OPC marine surface forecast issued at 1411 CST on November 18 valid for 0600 CST on November 21.

**Figure 4.** 24-hour OPC marine wind and wave forecast issued at 1051 CST on November 18 valid for 0600 CST on November 19.