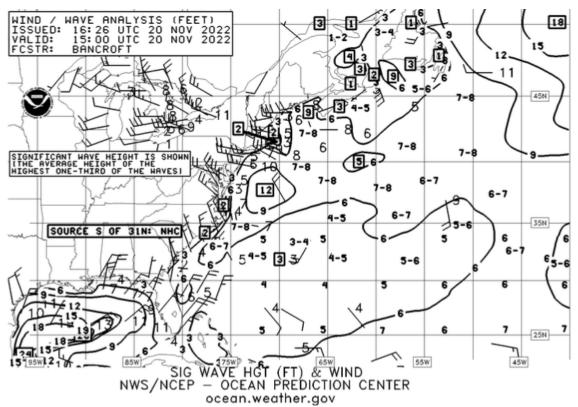

arine wind and wave forecast issued at 1146 CST on November 19 valid for 0600 CST on November 20.



**Figure 8.** 24-hour OPC marine wind and wave forecast issued at 2300 CST on November 19 valid for 1800 CST on November 20.



Figure 9. OPC marine wind and wave analysis valid at 1800 CST on November 18.



Figure 10. OPC marine wind and wave analysis valid at 0000 CST on November 19.



Figure 11. OPC marine wind and wave analysis valid at 0600 CST on November 19.



Figure 12. OPC marine wind and wave analysis valid at 1200 CST on November 19.



Figure 13. OPC marine wind and wave analysis valid at 1800 CST on November 19.



Figure 14. OPC marine wind and wave analysis valid at 0000 CST on November 20.



Figure 15. OPC marine wind and wave analysis valid at 0600 CST on November 20.



Figure 16. OPC marine wind and wave analysis valid at 0900 CST on November 20.



Figure 17. OPC marine wind and wave analysis valid at 1200 CST on November 20.



Figure 18. OPC marine wind and wave analysis valid at 1800 CST on November 20.