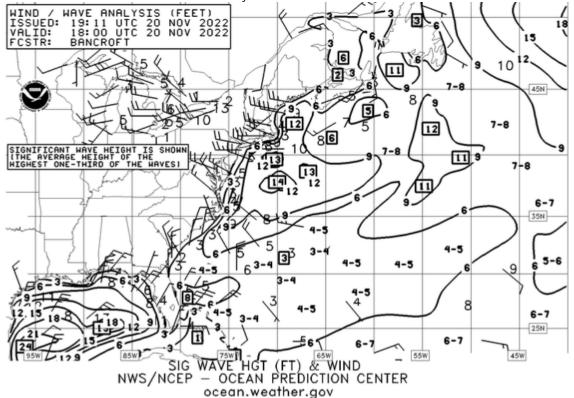

on November 20.



**Figure 8.** 24-hour OPC marine wind and wave forecast issued at 2300 CST on November 19 valid for 1800 CST on November 20.



Figure 9. OPC marine wind and wave analysis valid at 1800 CST on November 18.



Figure 10. OPC marine wind and wave analysis valid at 0000 CST on November 19.



Figure 11. OPC marine wind and wave analysis valid at 0600 CST on November 19.



Figure 12. OPC marine wind and wave analysis valid at 1200 CST on November 19.



Figure 13. OPC marine wind and wave analysis valid at 1800 CST on November 19.



Figure 14. OPC marine wind and wave analysis valid at 0000 CST on November 20.



Figure 15. OPC marine wind and wave analysis valid at 0600 CST on November 20.



Figure 16. OPC marine wind and wave analysis valid at 0900 CST on November 20.



Figure 17. OPC marine wind and wave analysis valid at 1200 CST on November 20.



Figure 18. OPC marine wind and wave analysis valid at 1800 CST on November 20.