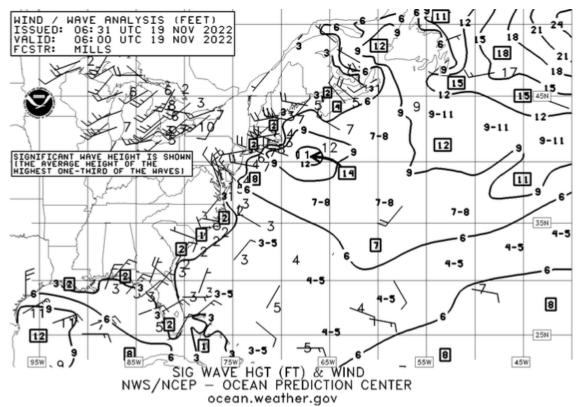

Figure 9. OPC marine wind and wave analysis valid at 1800 CST on November 18.

Figure 10. OPC marine wind and wave analysis valid at 0000 CST on November 19.

Figure 11. OPC marine wind and wave analysis valid at 0600 CST on November 19.