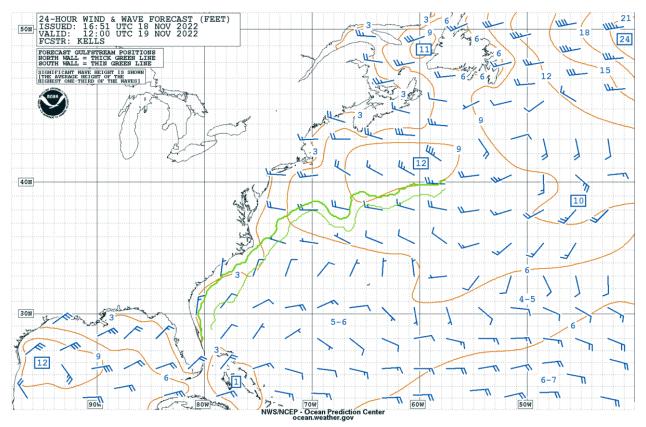

**Figure 3.** 72-hour OPC marine surface forecast issued at 1411 CST on November 18 valid for 0600 CST on November 21.

**Figure 4.** 24-hour OPC marine wind and wave forecast issued at 1051 CST on November 18 valid for 0600 CST on November 19.