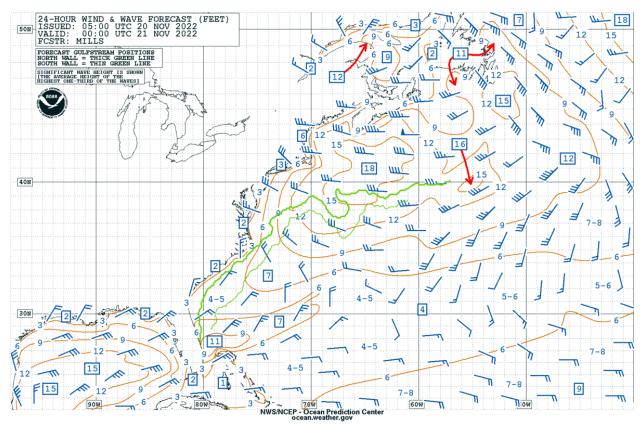

**Figure 7.** 24-hour OPC marine wind and wave forecast issued at 1146 CST on November 19 valid for 0600 CST on November 20.

**Figure 8.** 24-hour OPC marine wind and wave forecast issued at 2300 CST on November 19 valid for 1800 CST on November 20.