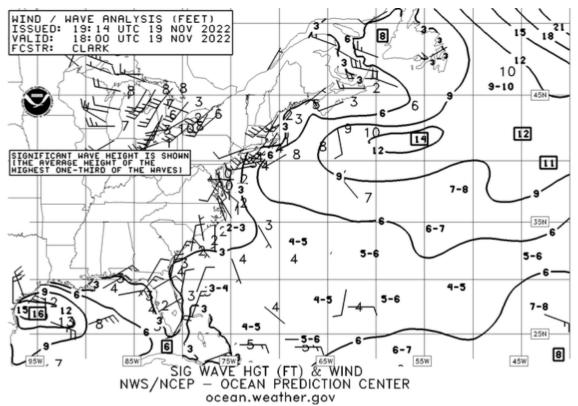

Figure 12. OPC marine wind and wave analysis valid at 1200 CST on November 19.

Figure 13. OPC marine wind and wave analysis valid at 1800 CST on November 19.

Figure 14. OPC marine wind and wave analysis valid at 0000 CST on November 20.