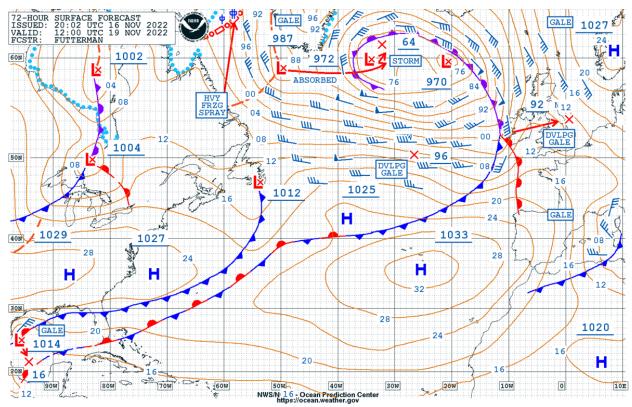

**Figure 1.** 72-hour OPC marine surface forecast issued at 1402 CST on November 16 valid for 0600 CST on November 19.

**Figure 2.** 72-hour OPC marine surface forecast issued at 1408 CST on November 17 valid for 0600 CST on November 20.