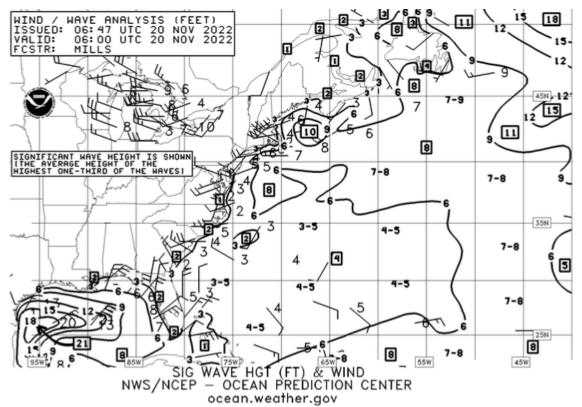

Figure 15. OPC marine wind and wave analysis valid at 0600 CST on November 20.

Figure 16. OPC marine wind and wave analysis valid at 0900 CST on November 20.

Figure 17. OPC marine wind and wave analysis valid at 1200 CST on November 20.