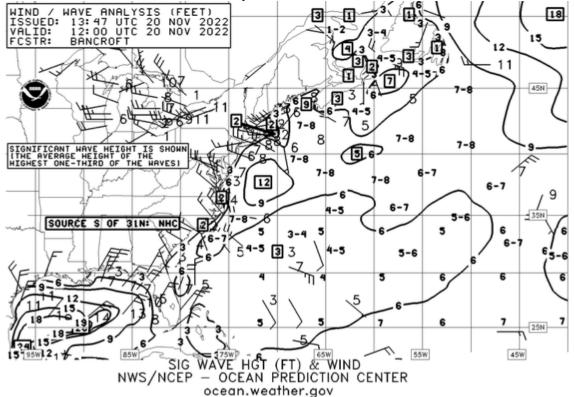

Figure 15. OPC marine wind and wave analysis valid at 0600 CST on November 20.

Figure 16. OPC marine wind and wave analysis valid at 0900 CST on November 20.

Figure 17. OPC marine wind and wave analysis valid at 1200 CST on November 20.