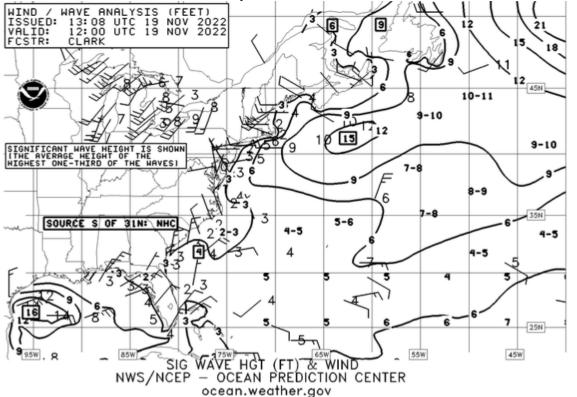

Figure 12. OPC marine wind and wave analysis valid at 1200 CST on November 19.

Figure 13. OPC marine wind and wave analysis valid at 1800 CST on November 19.

Figure 14. OPC marine wind and wave analysis valid at 0000 CST on November 20.