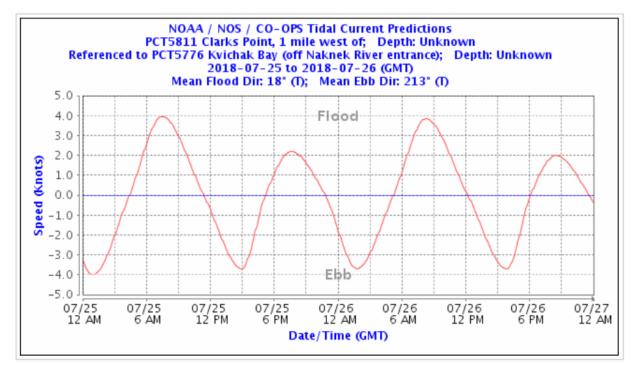

## Weather and tides for Nushagak Bay area July 25, 2018





## METAR/SPECI from PADL, Dillingham, Dillingham Airport (United States).

| SA | 25/07/2018 16:56 | -> | METAR PADL 251656Z 04008KT 10SM FEW012 BKN042 OVC060 13/12<br>A3003 RMK A02 RAE47 SLP173 P0000 T01330117=                        |
|----|------------------|----|----------------------------------------------------------------------------------------------------------------------------------|
| SA | 25/07/2018 15:56 | -> | METAR PADL 251556Z 03008KT 10SM -RA FEW012 BKN040 OVC060<br>13/11 A3002 RMK AO2 RAB48 SLP171 P0000 T01280111=                    |
| SA | 25/07/2018 14:56 |    | METAR PADL 251456Z AUTO 02007KT 10SM SCT045 BKN055 OVC070<br>13/11 A3002 RMK AO2 RAB06E17 SLP170 P0000 60000<br>T01280111 51001= |
| SA | 25/07/2018 13:56 | -> | METAR PADL 251356Z AUTO 02009KT 10SM FEW055