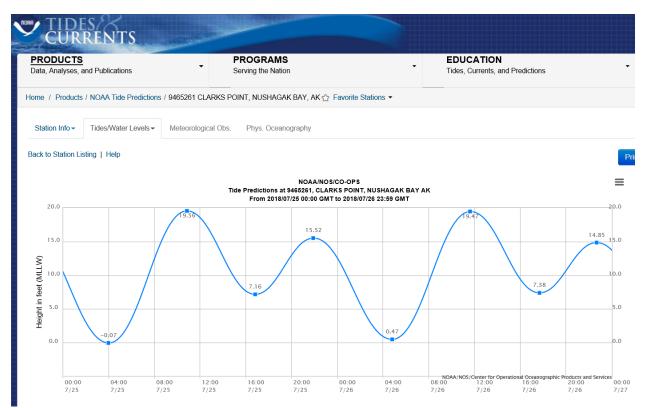

## Weather and tides for Nushagak Bay area July 25, 2018





## METAR/SPECI from PADL, Dillingham, Dillingham Airport (United States).

| SA | 25/07/2018 16:56 | -> | METAR PADL 251656Z 04008KT 10SM FEW012 BKN042 OVC060 13/12<br>A3003 RMK A02 RAE47 SLP173 P0000 T01330117=                        |
|----|------------------|----|----------------------------------------------------------------------------------------------------------------------------------|
| SA | 25/07/2018 15:56 | -> | METAR PADL 251556Z 03008KT 10SM -RA FEW012 BKN040 OVC060<br>13/11 A3002 RMK AO2 RAB48 SLP171 P0000 T01280111=                    |
| SA | 25/07/2018 14:56 |    | METAR PADL 251456Z AUTO 02007KT 10SM SCT045 BKN055 OVC070<br>13/11 A3002 RMK AO2 RAB06E17 SLP170 P0000 60000<br>T01280111 51001= |
| SA | 25/07/2018 13:56 | -> | METAR PADL 251356Z AUTO 02009KT 10SM FEW05