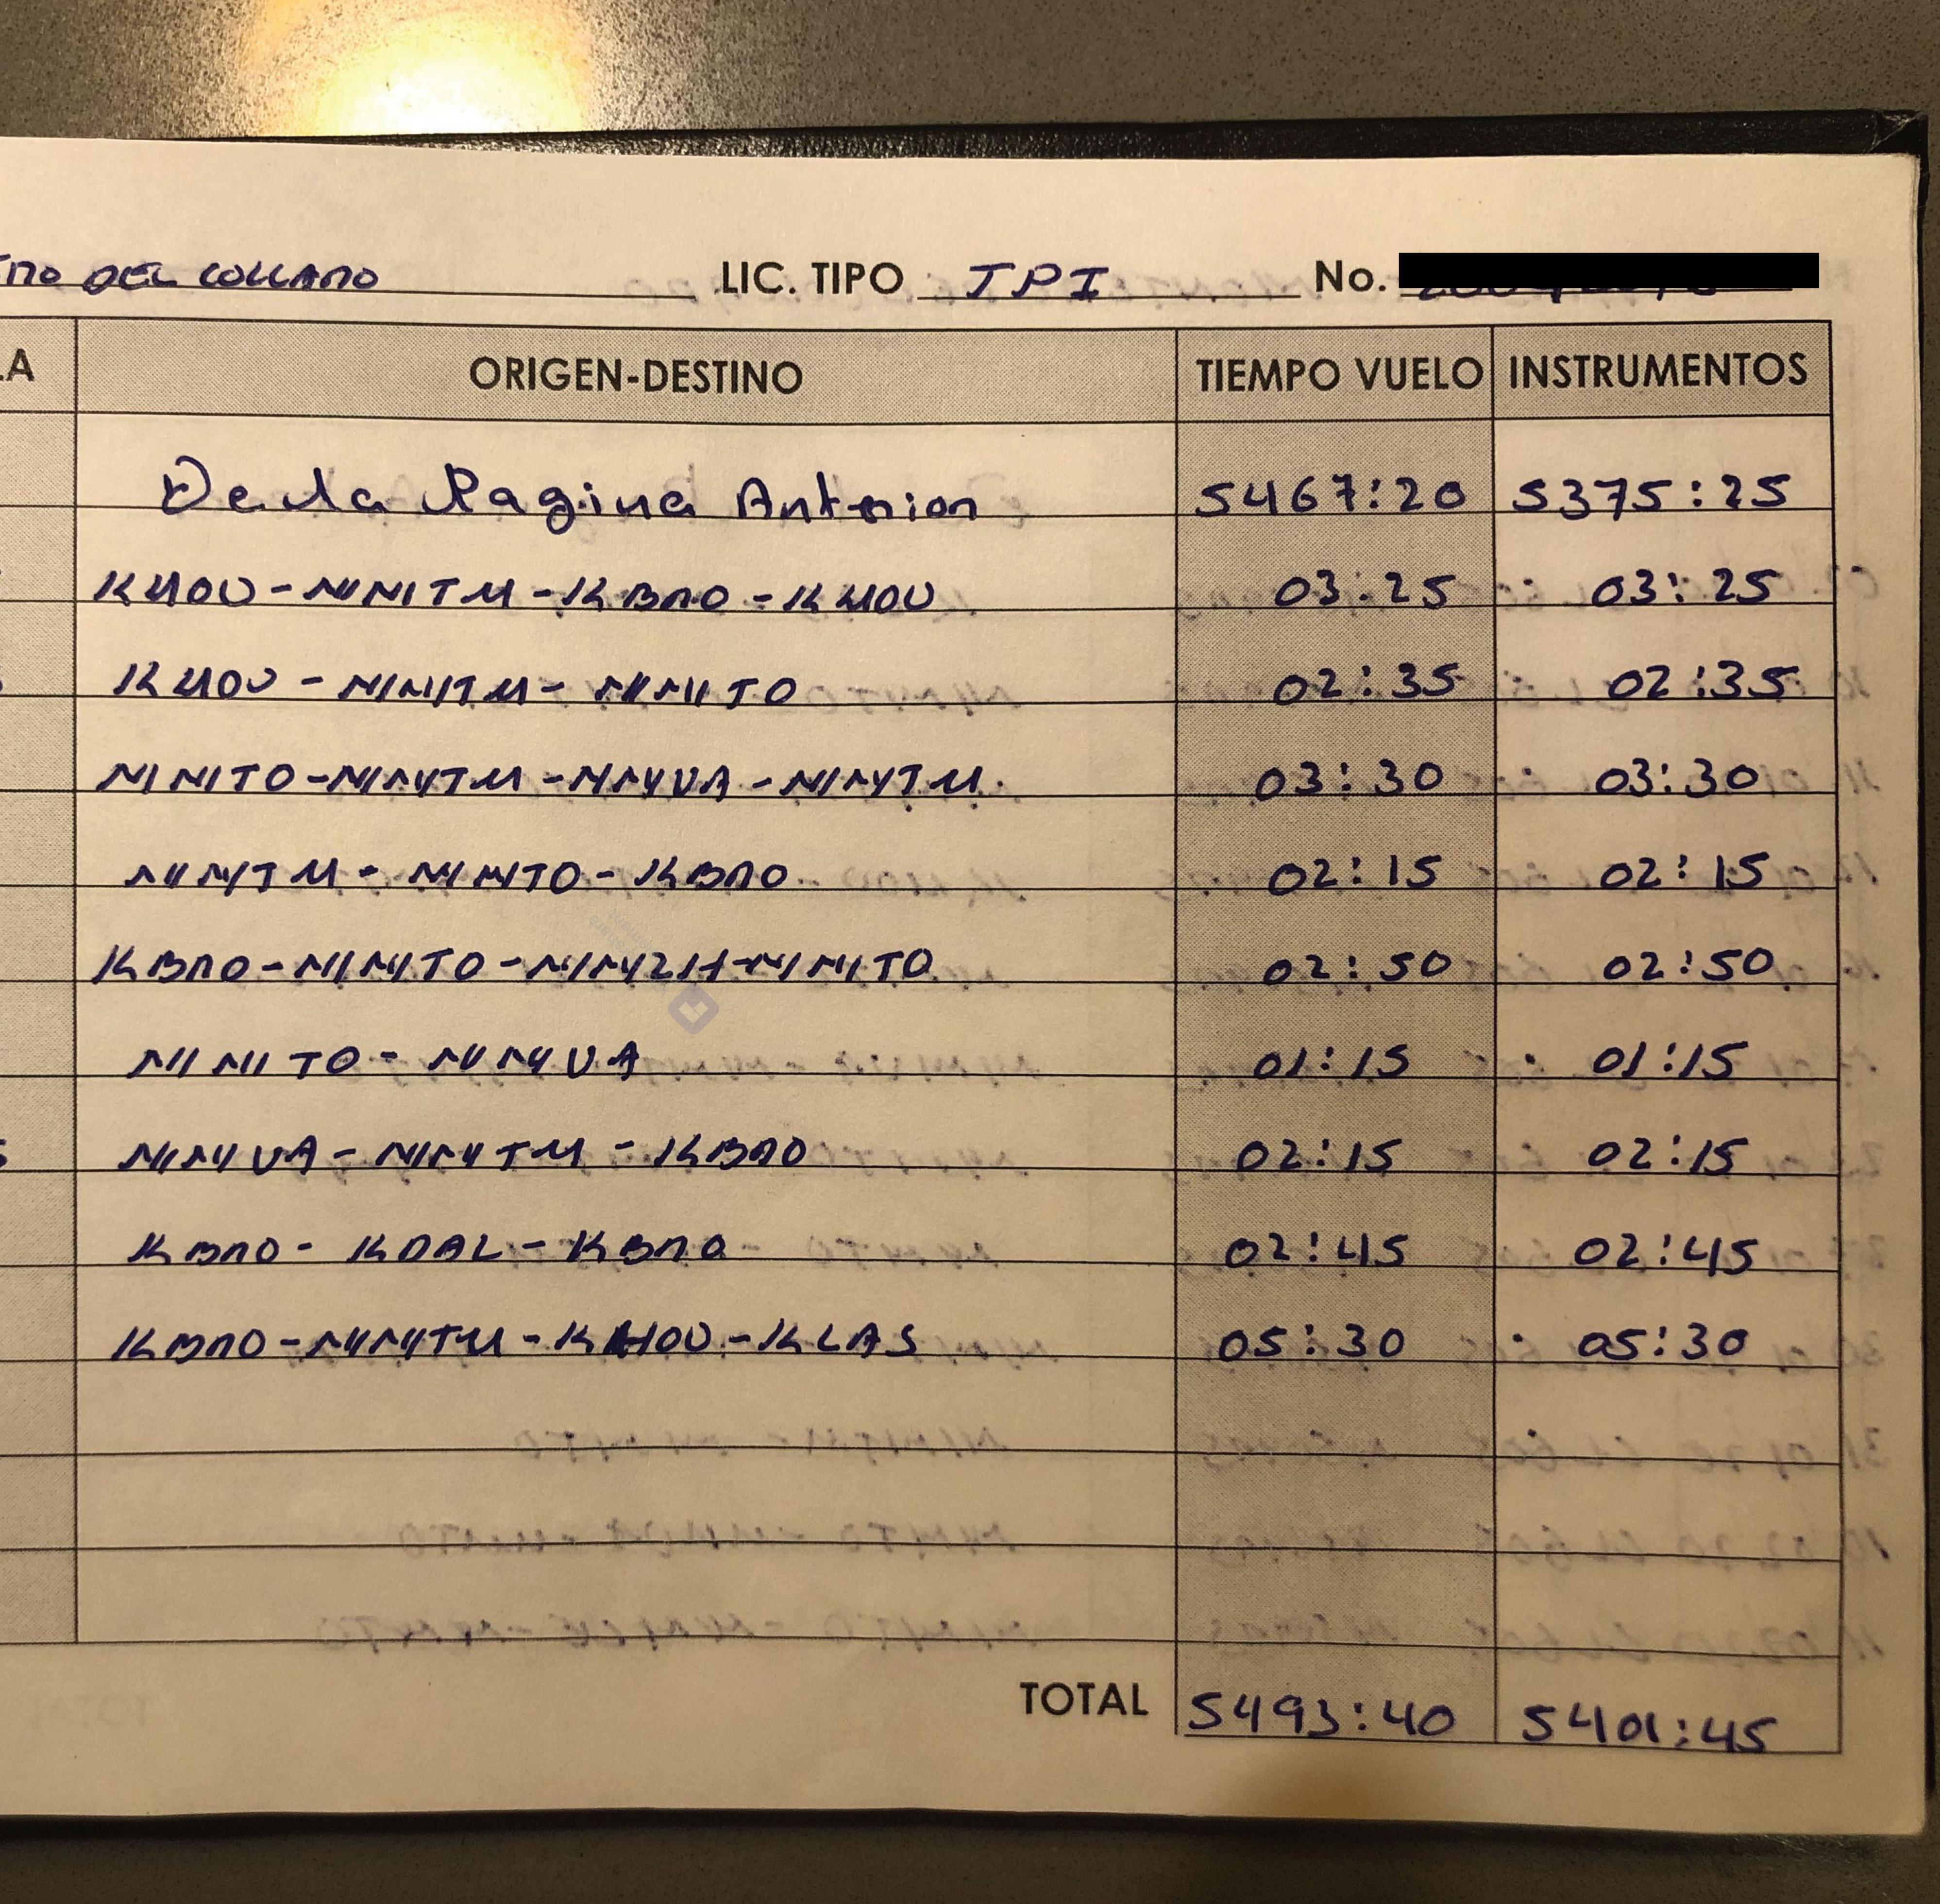

LIC. TIPO TPT NO. ORIGEN-DESTINO De la Pagina Anterion MINTO - NINYZZI - NIXITO NINITO - 12 SOUL - ININITO NINITO -12 SOUL - NIMTO MATO - MARY - NMTO NINTO NINZUS NUMTO IVMTO - NINITO N/N/TO-KCRO-N/MTO EGLE - EGLE

FECHA TIPO AVIÓN 02'01 20 CL605 10 01 20 62605 M56915 0120 CL605 N56915 12 01 20 62 605 16 01 20 CL 603 NS6975 70120 66 605 156995 23'01 20 6665 1456975 270120 62605 156925 30'01 20 CL605 MS6975 3/0/20 4605 456915 10:02/20 41605 NOZZO LLGOS NSGAS 5493:40 56101:45