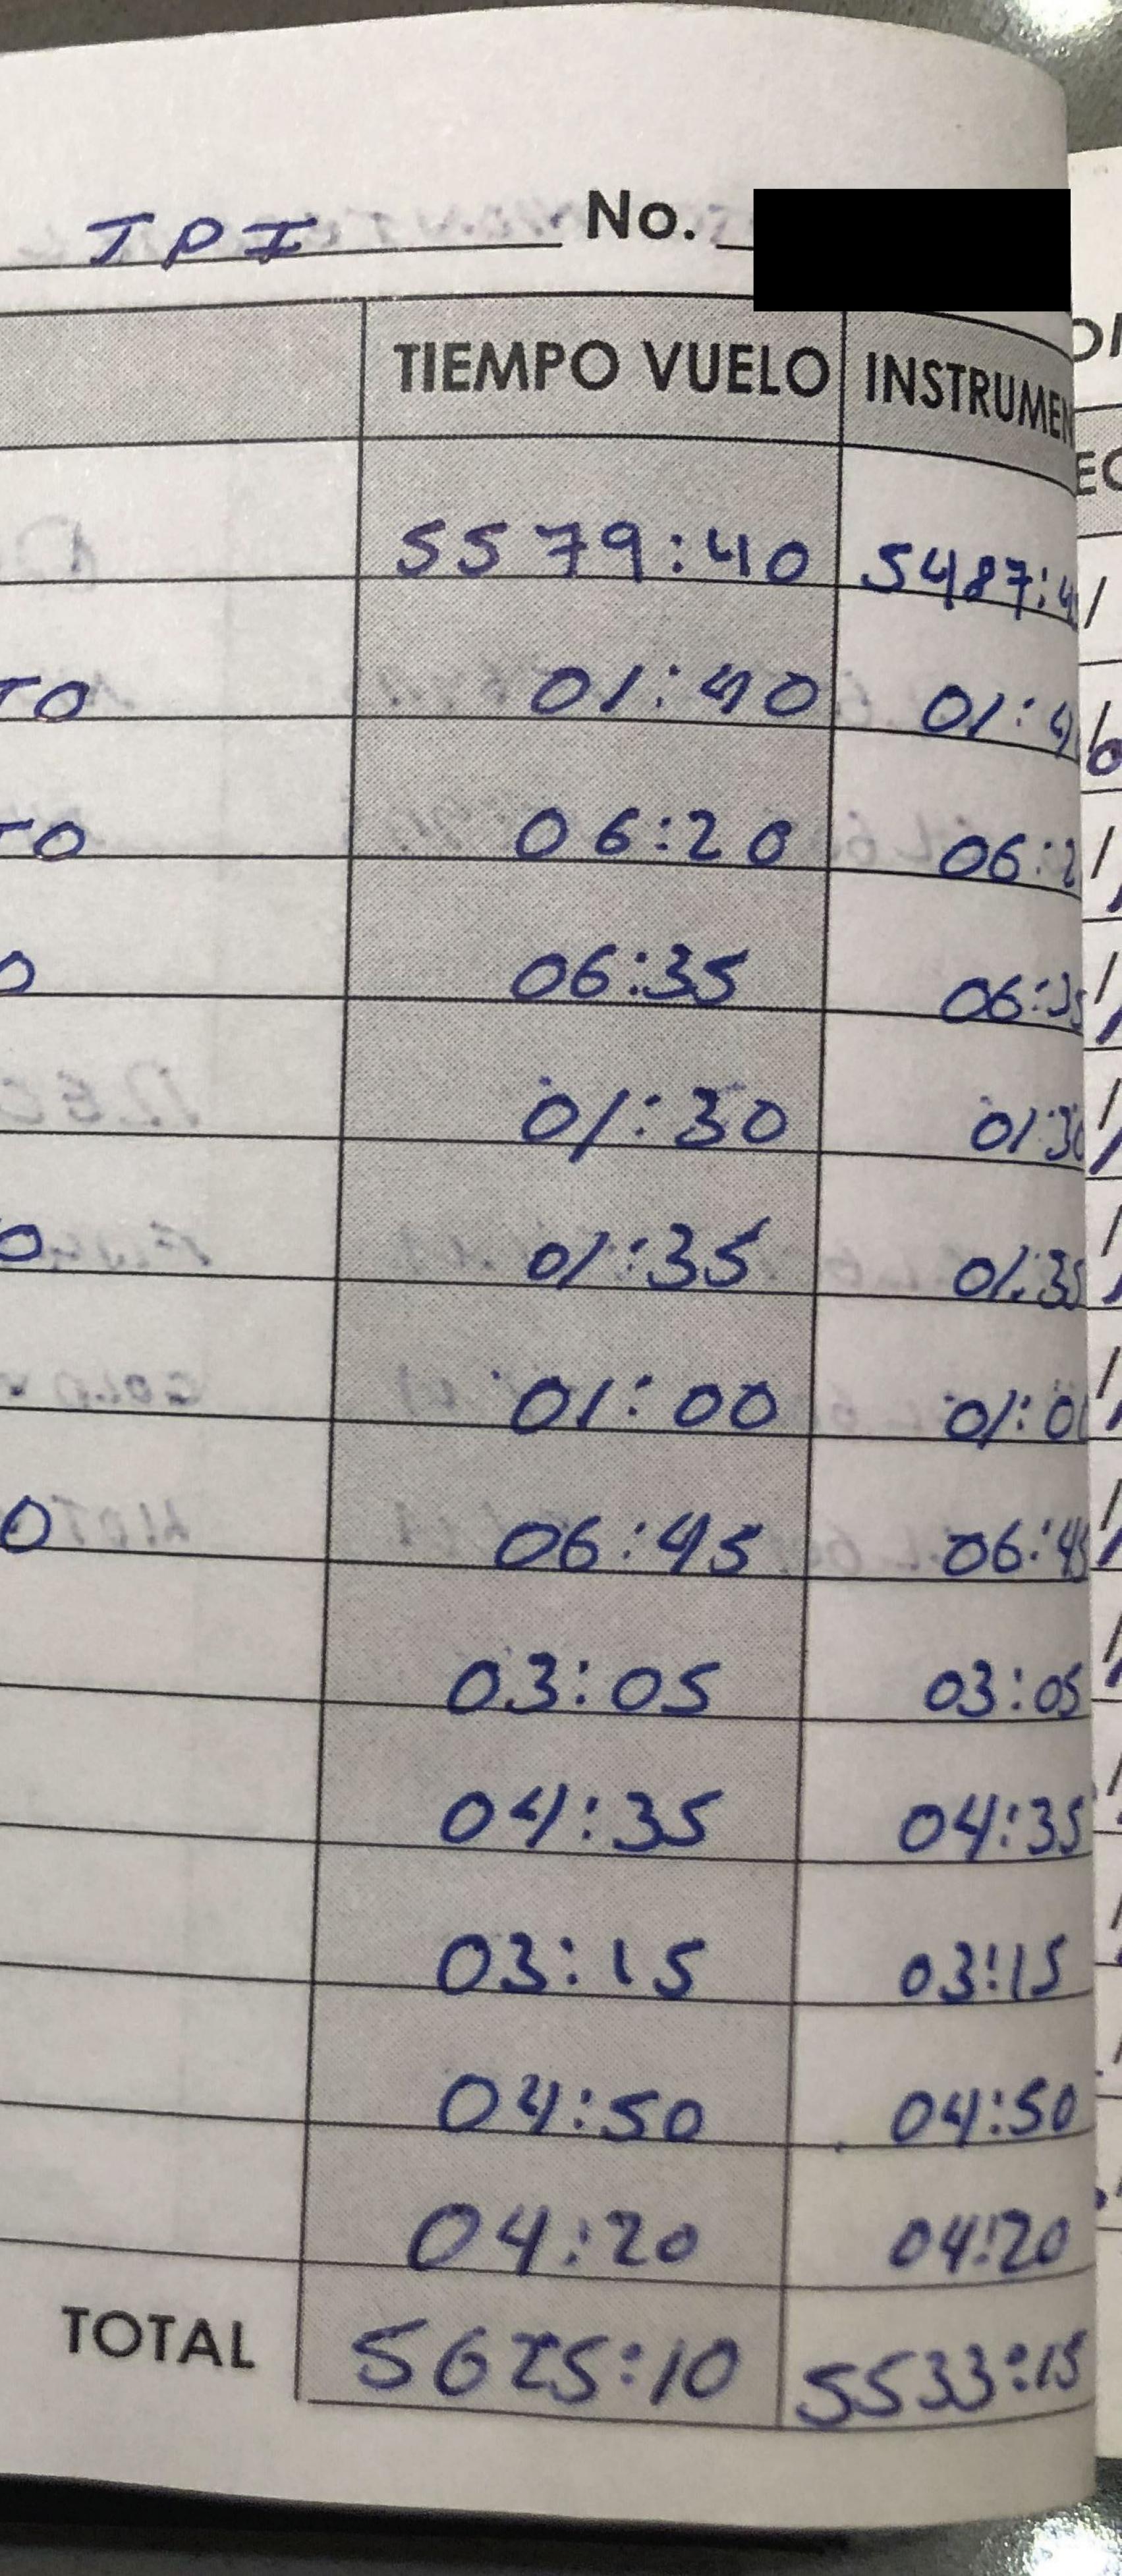

FECHA TIPO AVIÓN 13 06 20 CL601 70620 CL 601 XA 1CY 80620 CZ 601 XA ICY 2806-20 C2 601 XA - 1CY 05'07'20 CL 601 XA ICY 50720 CL 601 XA 22 0820 CL 601 XA ICY 30 68/20 CL 601 NS560T 04/09/20 CL 601 M556UT 956920 CL601 06/09/20 CL 601 N 69/20 CL 601 2534:48 52487:45

LIC. TIPO TPT NO. ORIGEN-DESTINO De la Pagina Anterion MINTO - NINYZZI - NIXITO NINITO - 12 SOUL - ININITO NINITO -12 SOUL - NIMTO MATO - MARY - NMTO NINTO NINZUS NUMTO IVMTO - NINITO N/N/TO-KCRO-N/MTO EGLE - EGLE