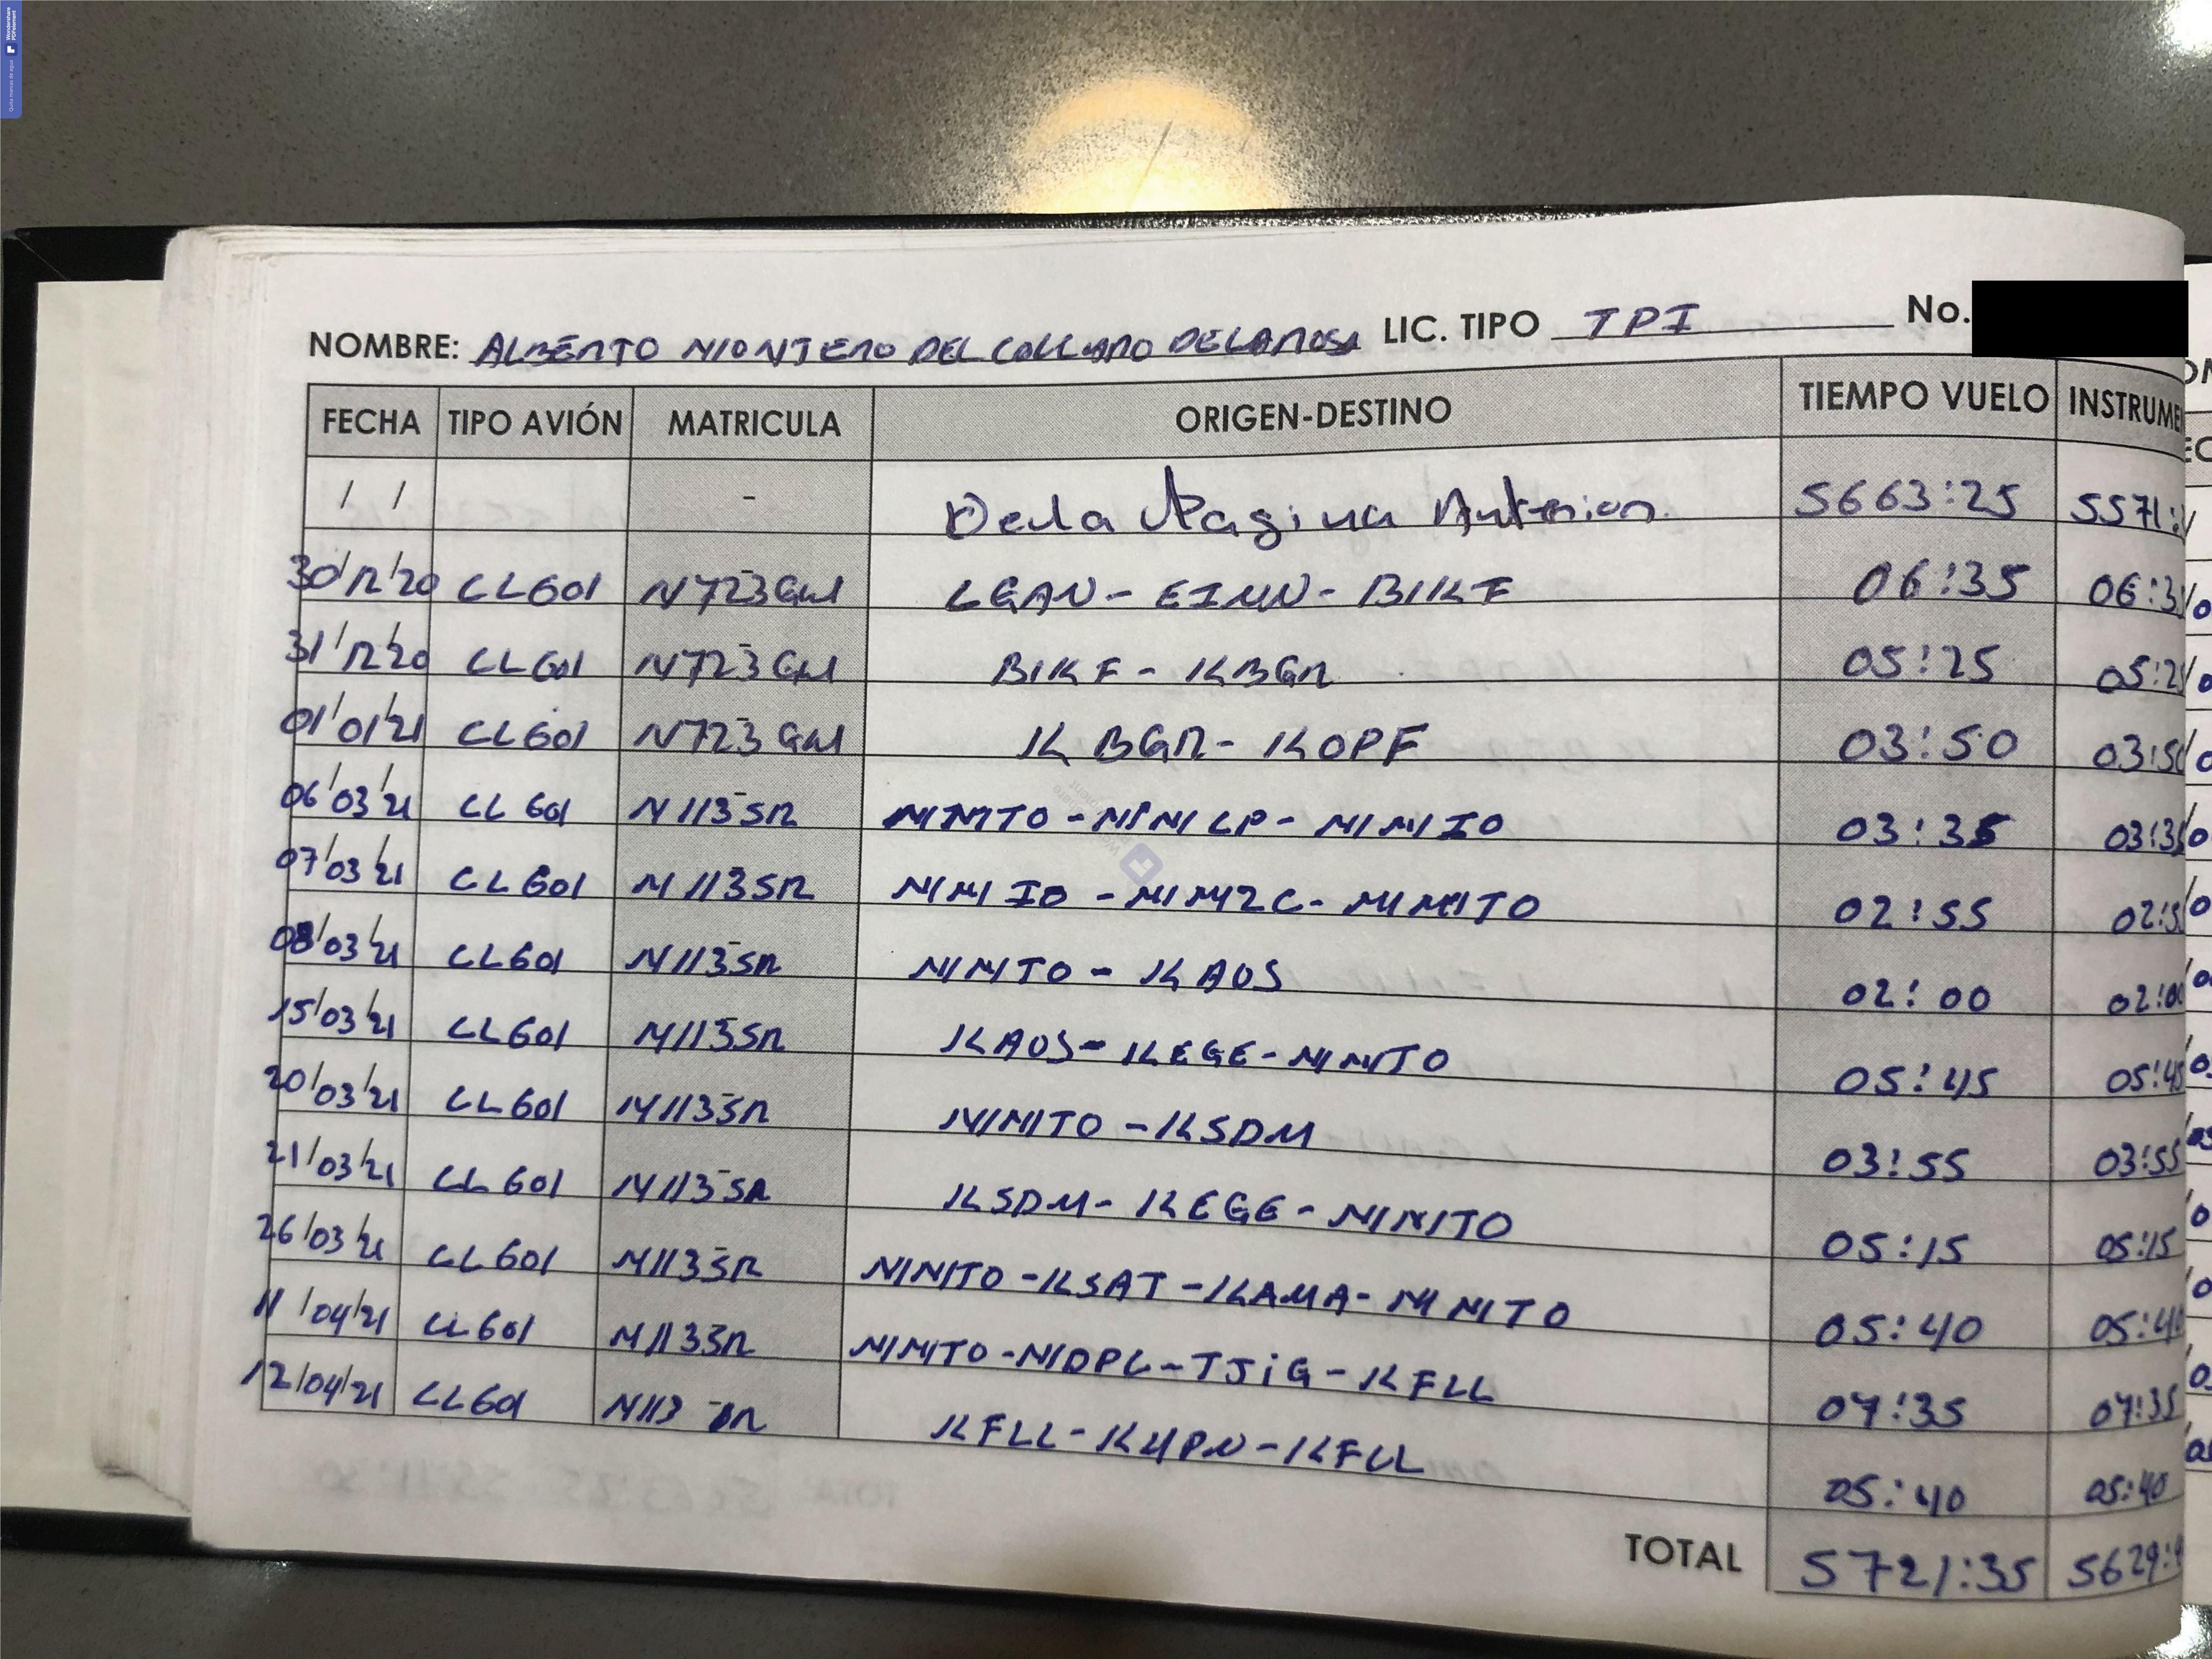

## **OPERATIONAL FACTORS**

WPR21FA286

NOMBRE! TIPO AVIÓN MATRICULA FECHA 100121 EL 601: 5: IM 10721 CL601 SIM 100721 CL 601 Sjul 

Sec. 6

..... NOMBRE: ALBERTO NONTERODEL COLLARD DE LANDA LIC. TIPO TPI FECHA TIPO AVIÓN MATRICULA **ORIGEN-DESTINO** Dela Pasina Antria 269 20 6601 NSS60T OMAD - HECA 11020 LL601 N723GU KOPE- KBGA 51020 CL 601 N 723GU 14BGR-BIKE-LYTU 61020 CL 601 3 21723 GUL LYTU- LGAV. .... 71070 CL601 NJ 723 Guy LGAU-LFUR- ---01020 CL601 N1723GU LFUD-LJUL-LIBR B1020 CL601 NTIZGUI LIBRALGAN - LOND F11 20 61601 NT 723 Gal LGAU-WEFUNOTMIN. 10/11/20: CL 601 74723 Gal LF40- LGAN 1/11/20 CC601 NT23GW CAUGAD LECIL. 12/11/20 61601 11723GAL LELIG - OTAST. B'120 CL601 NT23GU OMST- LGAU with the reader of the start