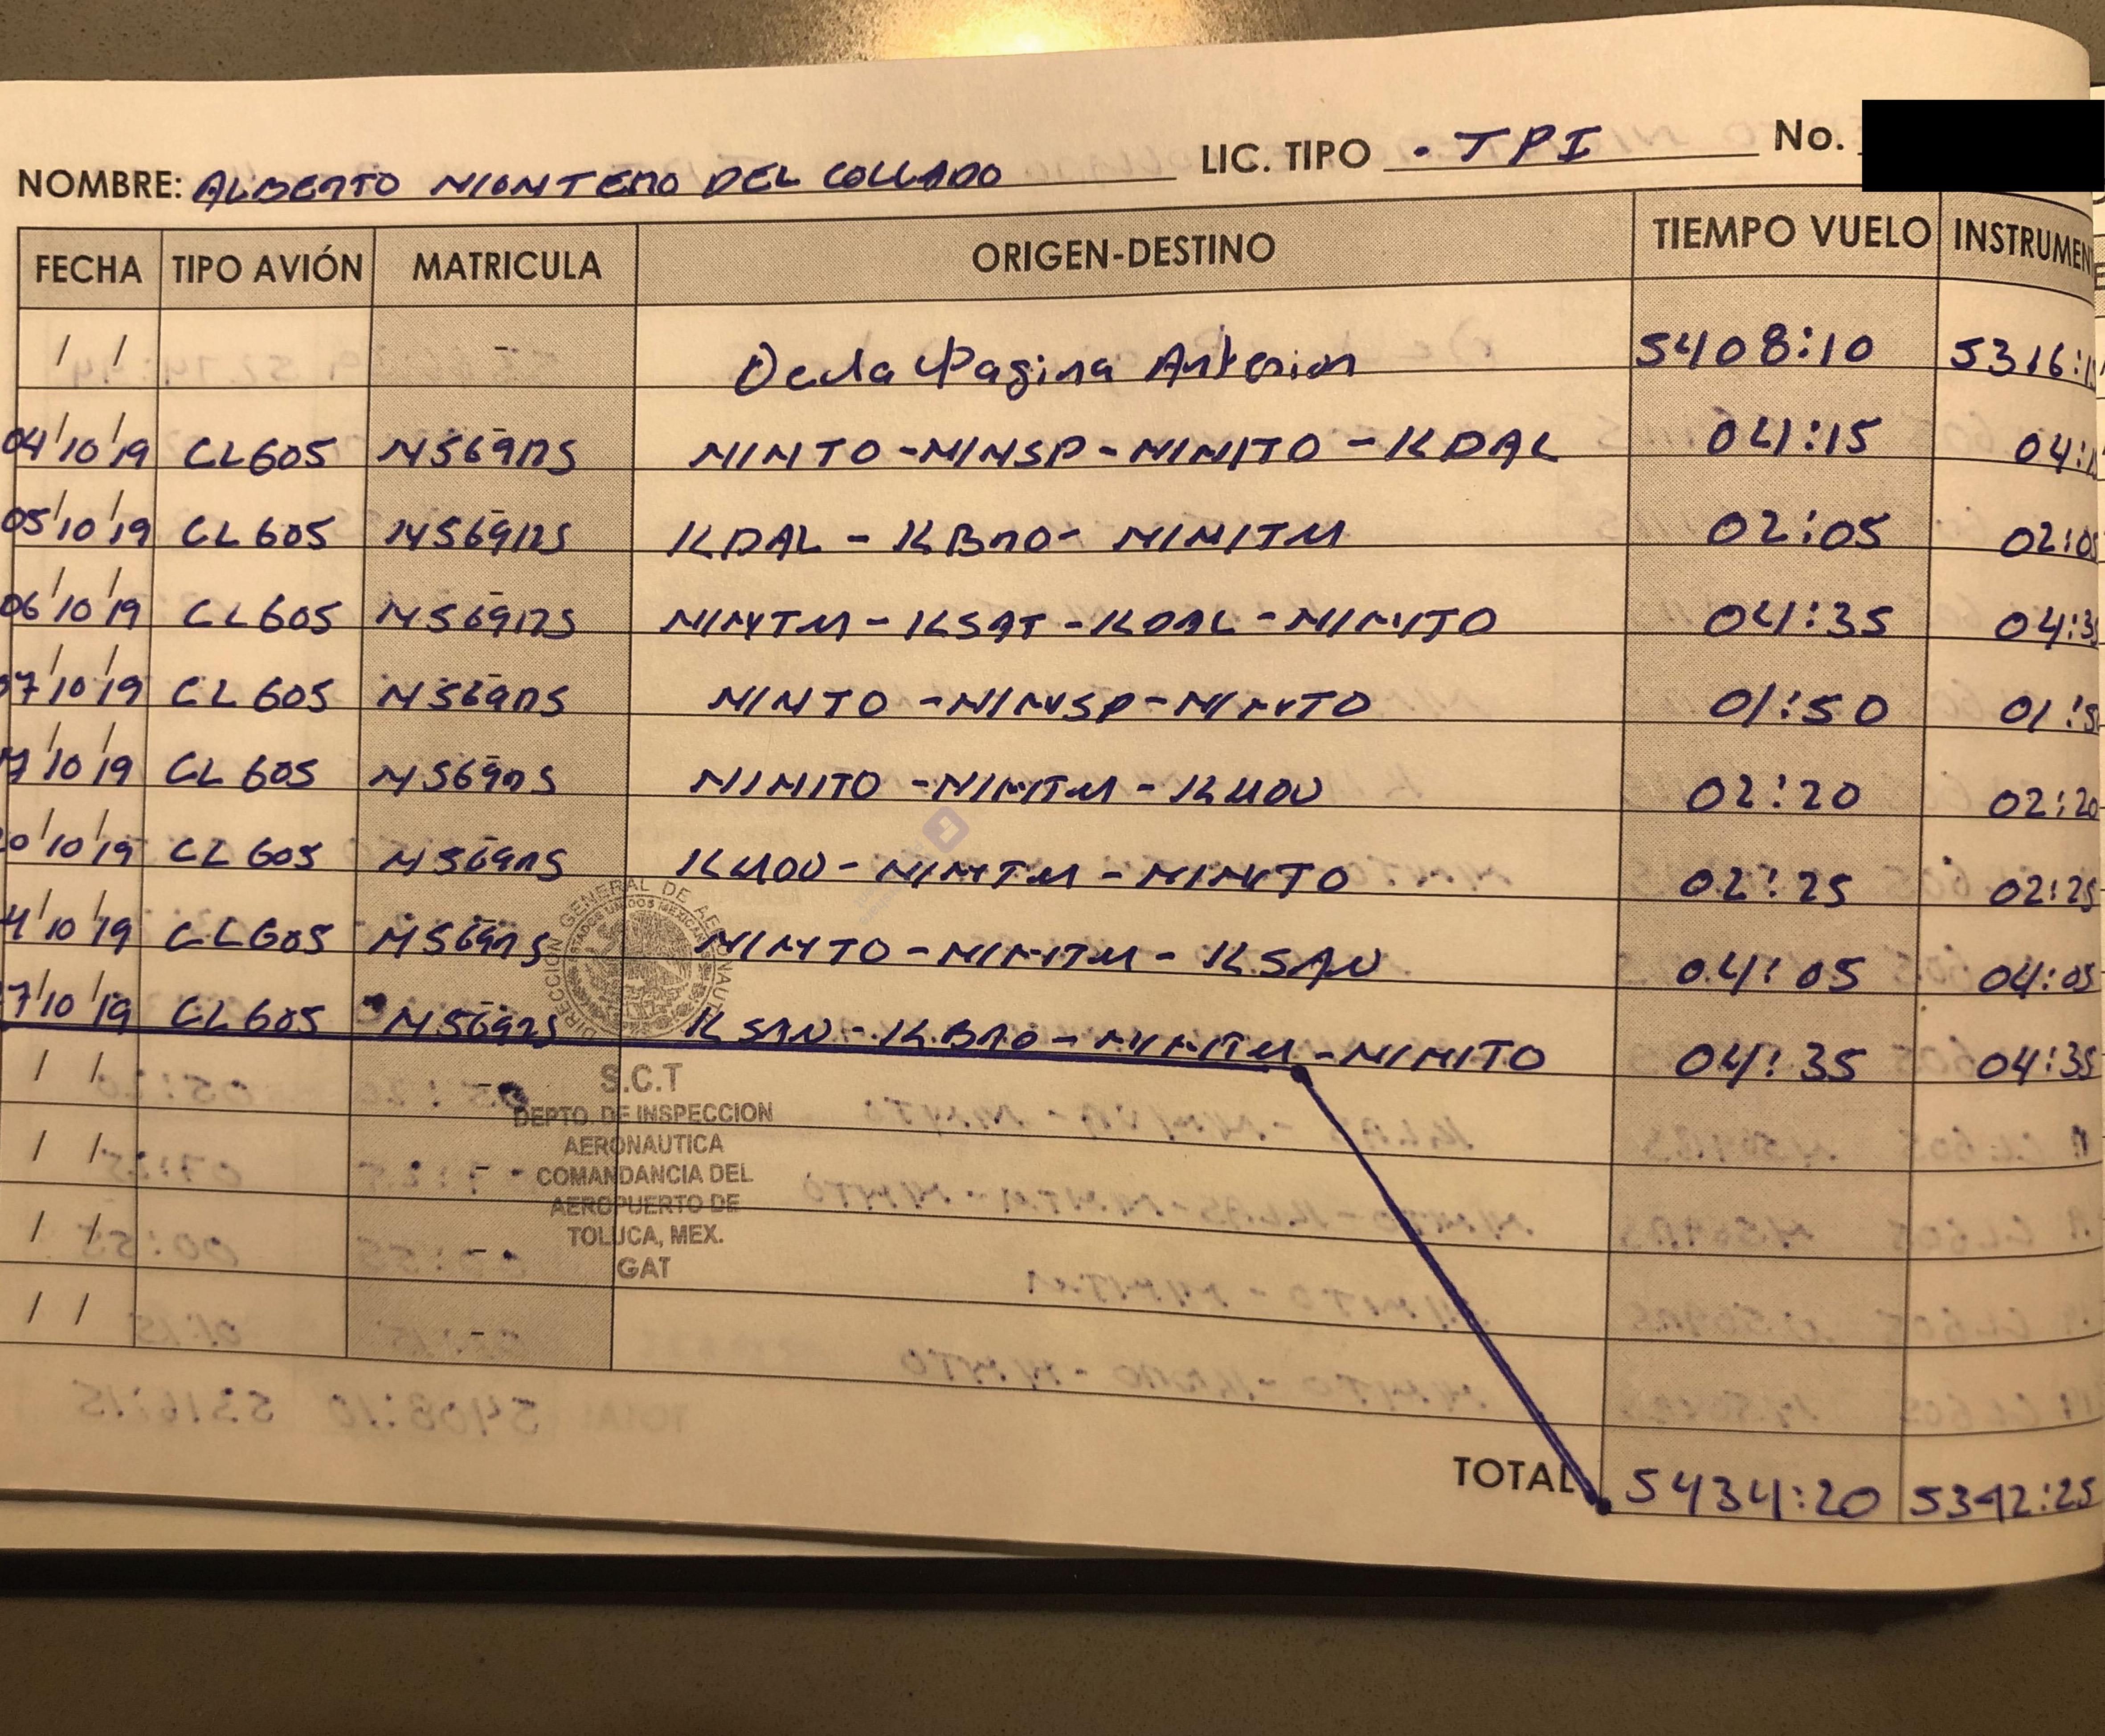

FECHA TIPO AVIÓN 04'10'19 CL605 NS69115 05'10'19 CL605 14569115 06'10 19 CL605 14569125 071019 GL 605 NS6905 \$ 10 19 GL 605 NS6905 201019 CZ 605 MS6915 241019 GEGOS MS699 2710 19 61.605 N 56925 4 mar States. 5408:10 5316115

Quita marcas de agua PDFelement

No. TIEMPO VUELO INSTRUMENTOS 5366:39 5274:44 02:00 02:00. 03:55 03:55 03:20:03:20 02:25 02:25 02:15 02:15 01:50 01:50 03:20 03:20 07:30 07:30 05:20 07:25 00:55 01:15 TOTAL 5408:10 5316:15