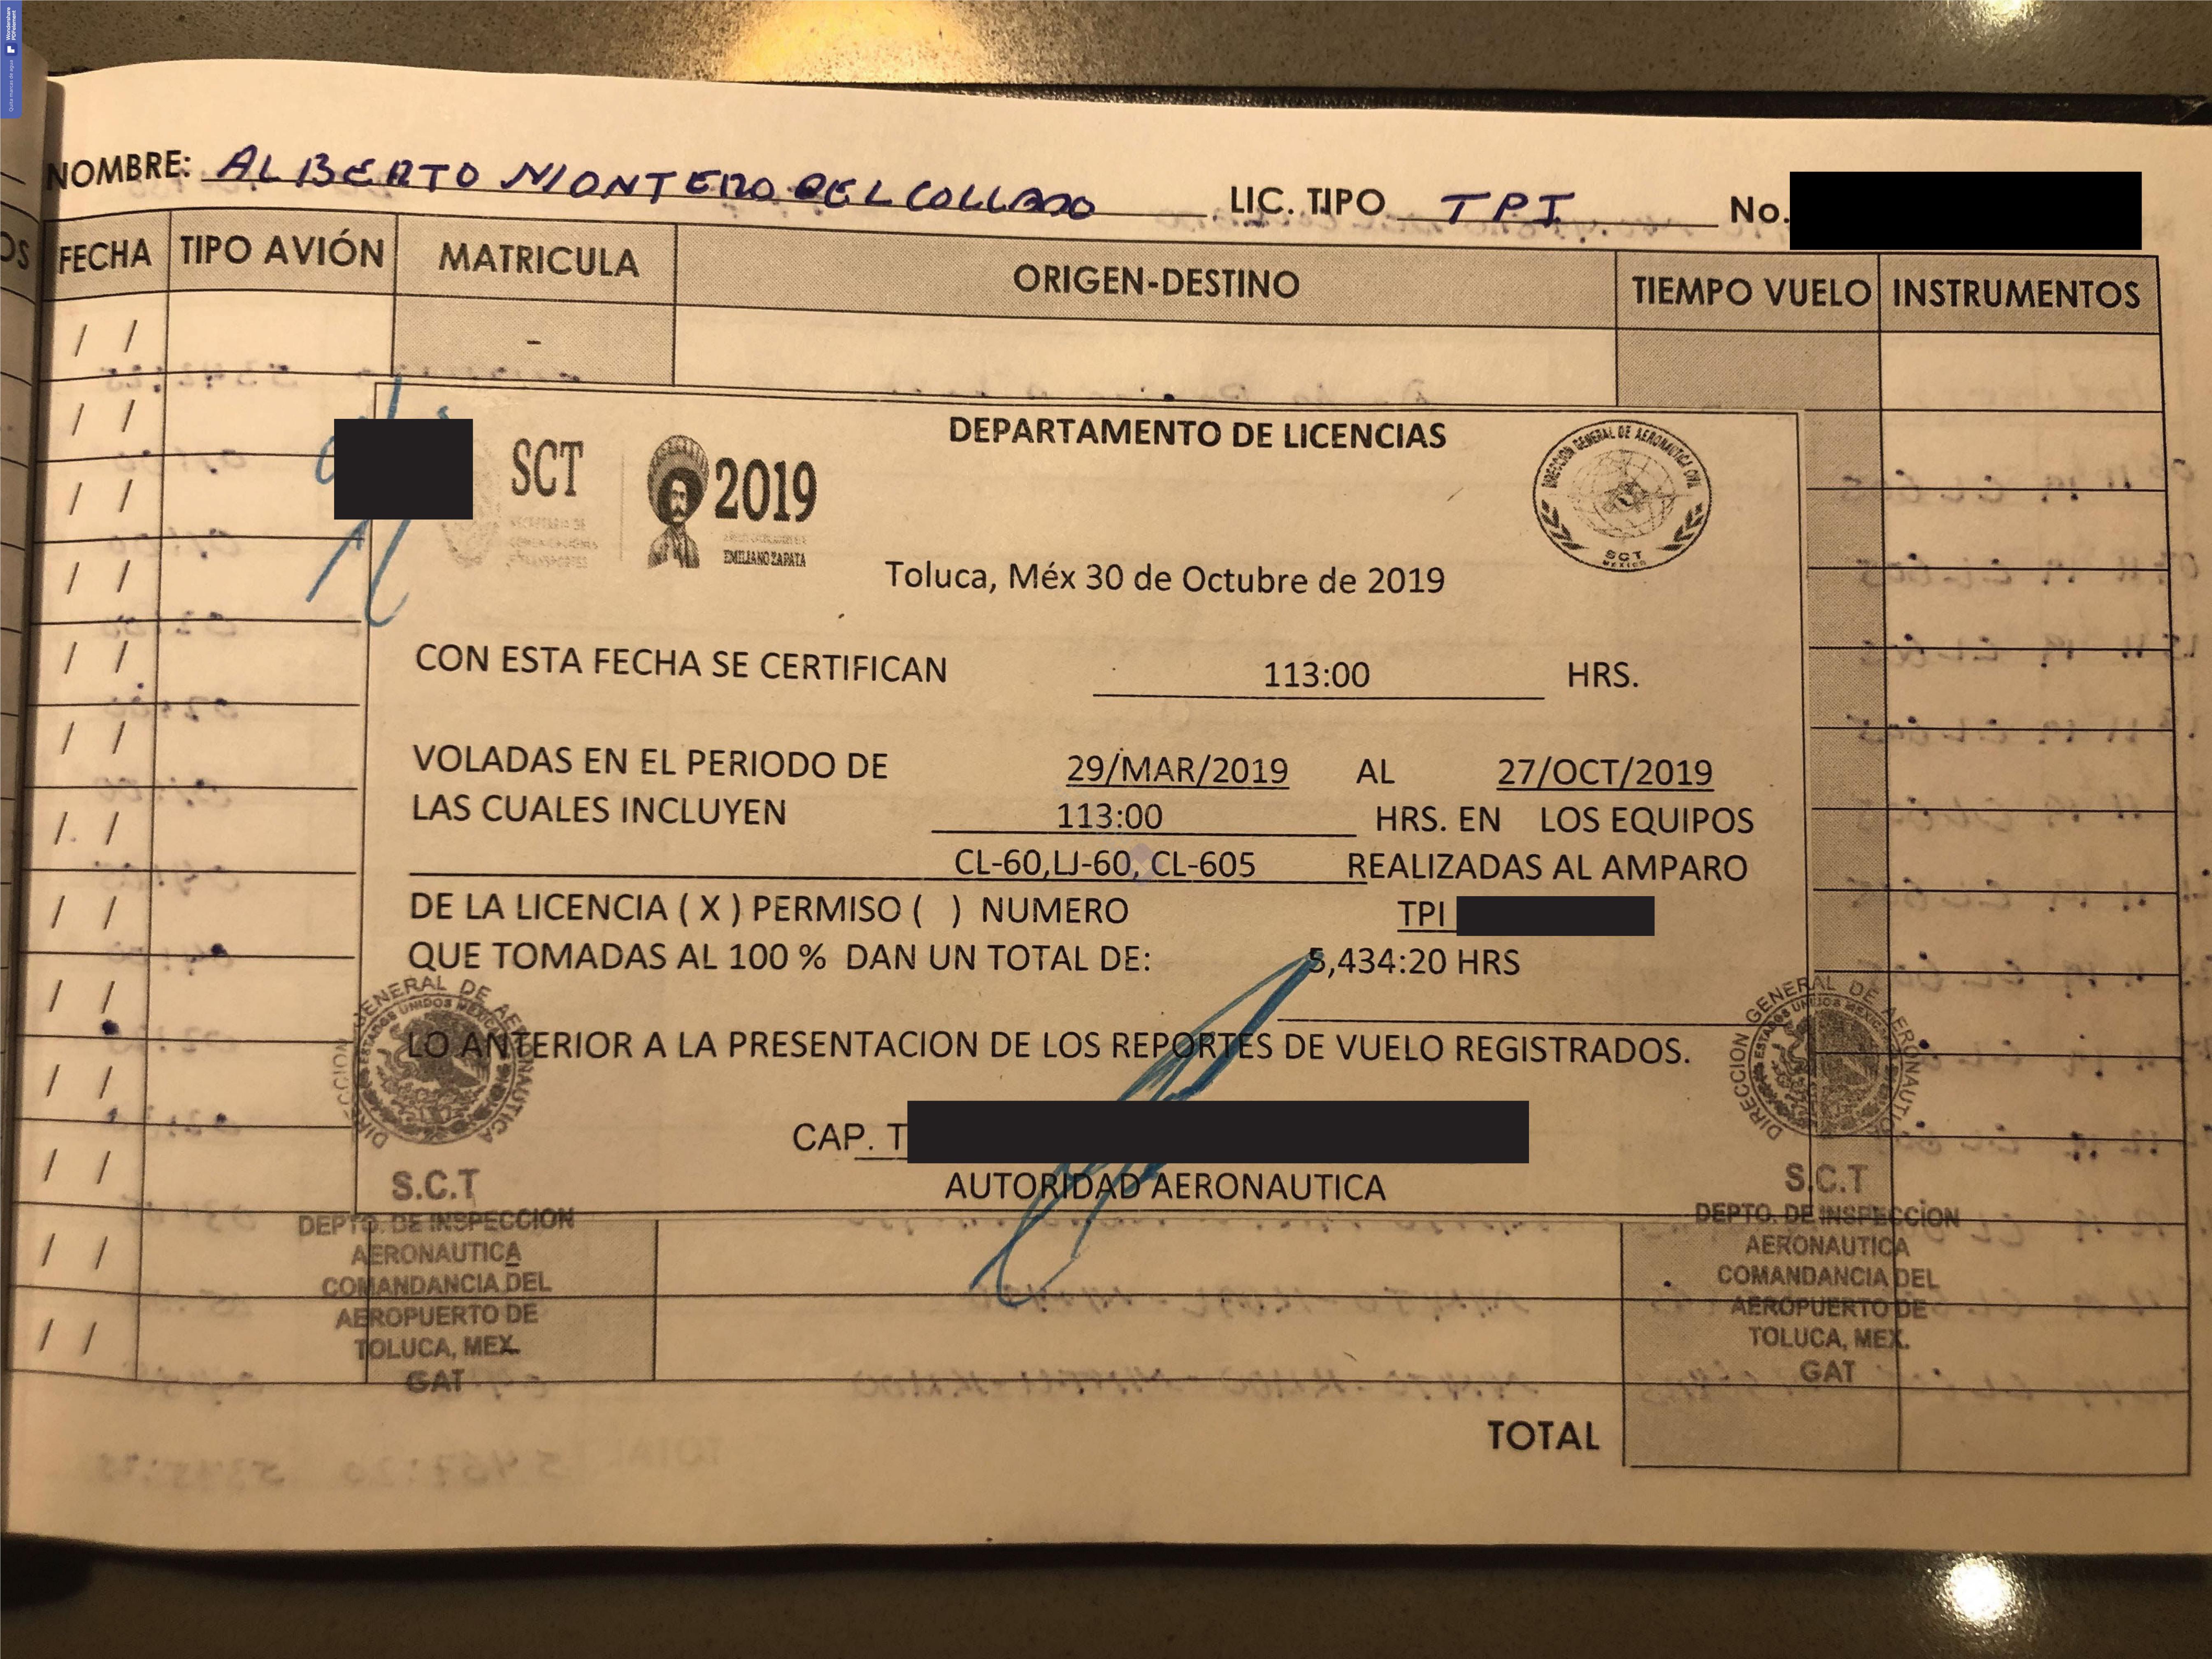

## **OPERATIONAL FACTORS**

WPR21FA286

NOMBRE! TIPO AVIÓN MATRICULA FECHA 100121 EL 601: 5: IM 10721 CL601 SIM 100721 CL 601 Sjul 

Sec. 6

..... NOMBRE: ALBERTO NONTERODEL COLLARD DE LANDA LIC. TIPO TPI FECHA TIPO AVIÓN MATRICULA **ORIGEN-DESTINO** Dela Pasina Antria 269 20 6601 NSS60T OMAD - HECA 11020 LL601 N723GU KOPE- KBGA 51020 CL 601 N 723GU 14BGR-BIKE-LYTU 61020 CL 601 3 21723 GUL LYTU- LGAV. .... 71070 CL601 NJ 723 Guy LGAU-LFUR- ---01020 CL601 N1723GU LFUD-LJUL-LIBR B1020 CL601 NTIZGUI LIBRALGAN - LOND F11 20 61601 NT 723 Gal LGAU-WEFUNOTMIN. 10/11/20: CL 601 74723 Gal LF40- LGAN 1/11/20 CC601 NT23GW CAUGAD LECIL. 12/11/20 61601 11723GAL LELIG - OTAST. B'120 CL601 NT23GU OMST- LGAU with the reader of the start