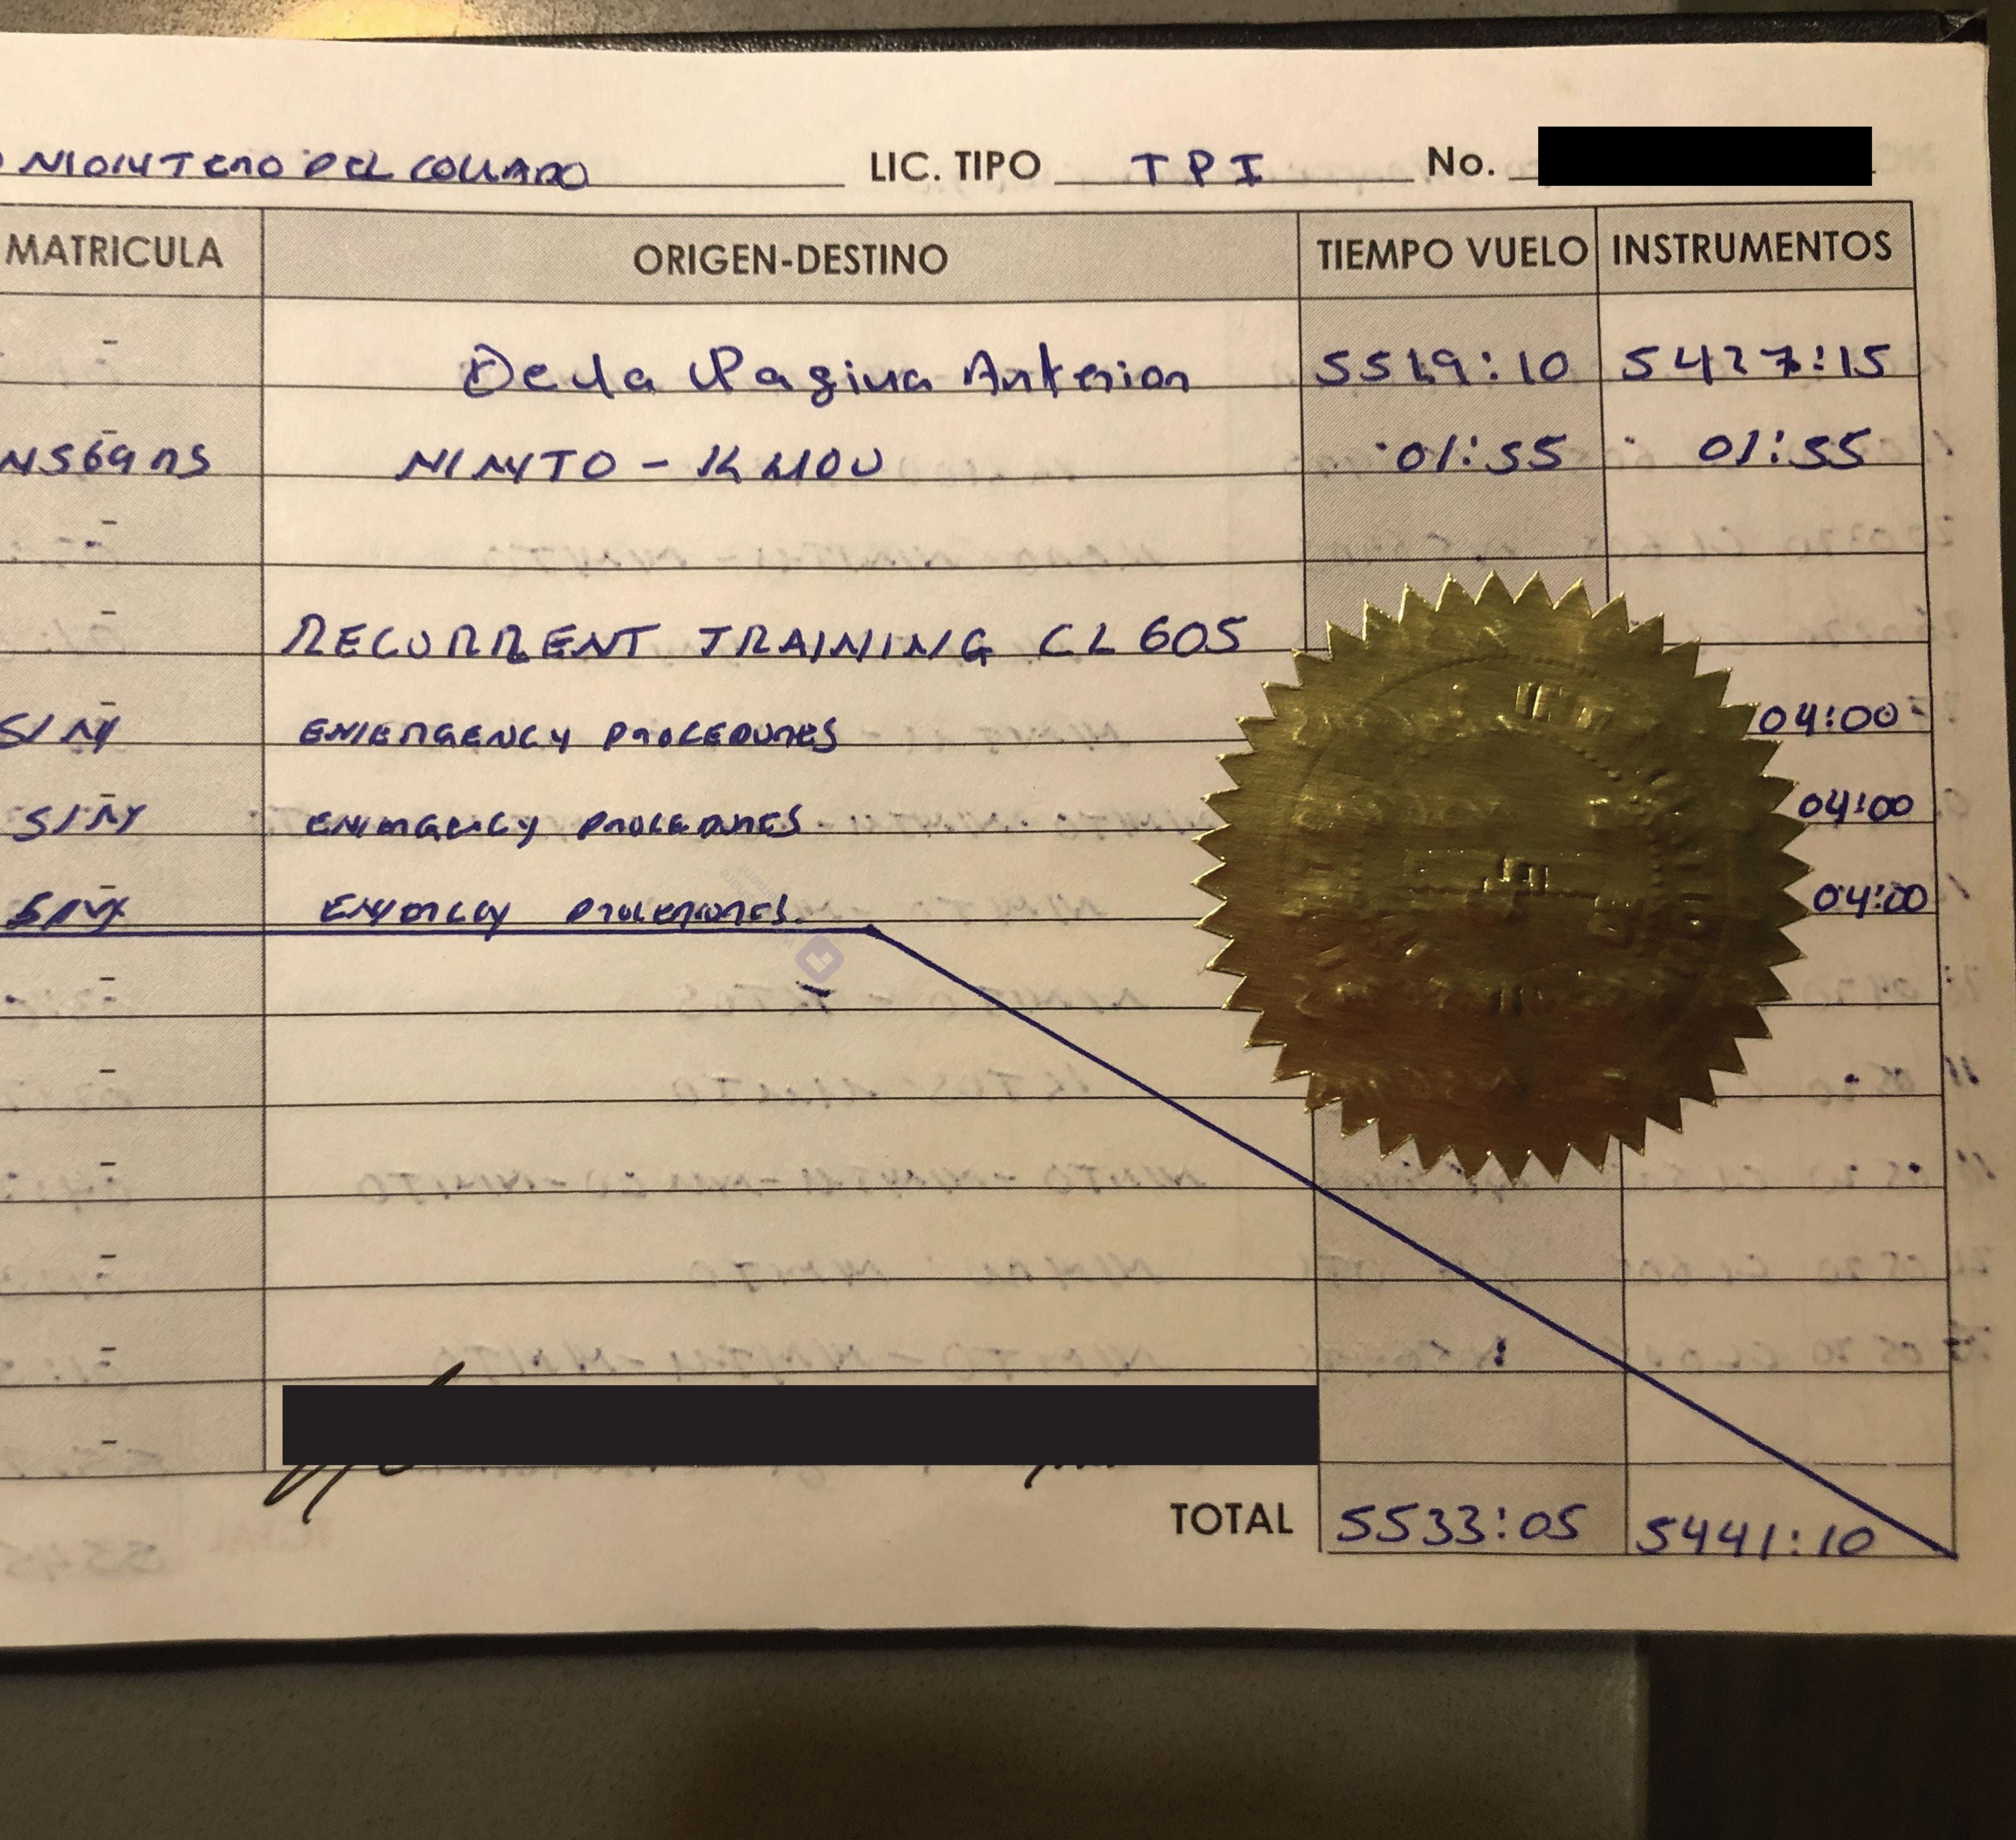

FECHA TIPO AVIÓN 02'01 20 CL605 10 01 20 62605 M56915 0120 CL605 N56915 12 01 20 62 605 16 01 20 CL 603 NS6975 70120 66 605 156995 23'01 20 6665 1456975 270120 62605 156925 30'01 20 CL605 MS6975 3/0/20 4605 456915 10:02/20 41605 NOZZO LLGOS NSGAS 5493:40 56101:45