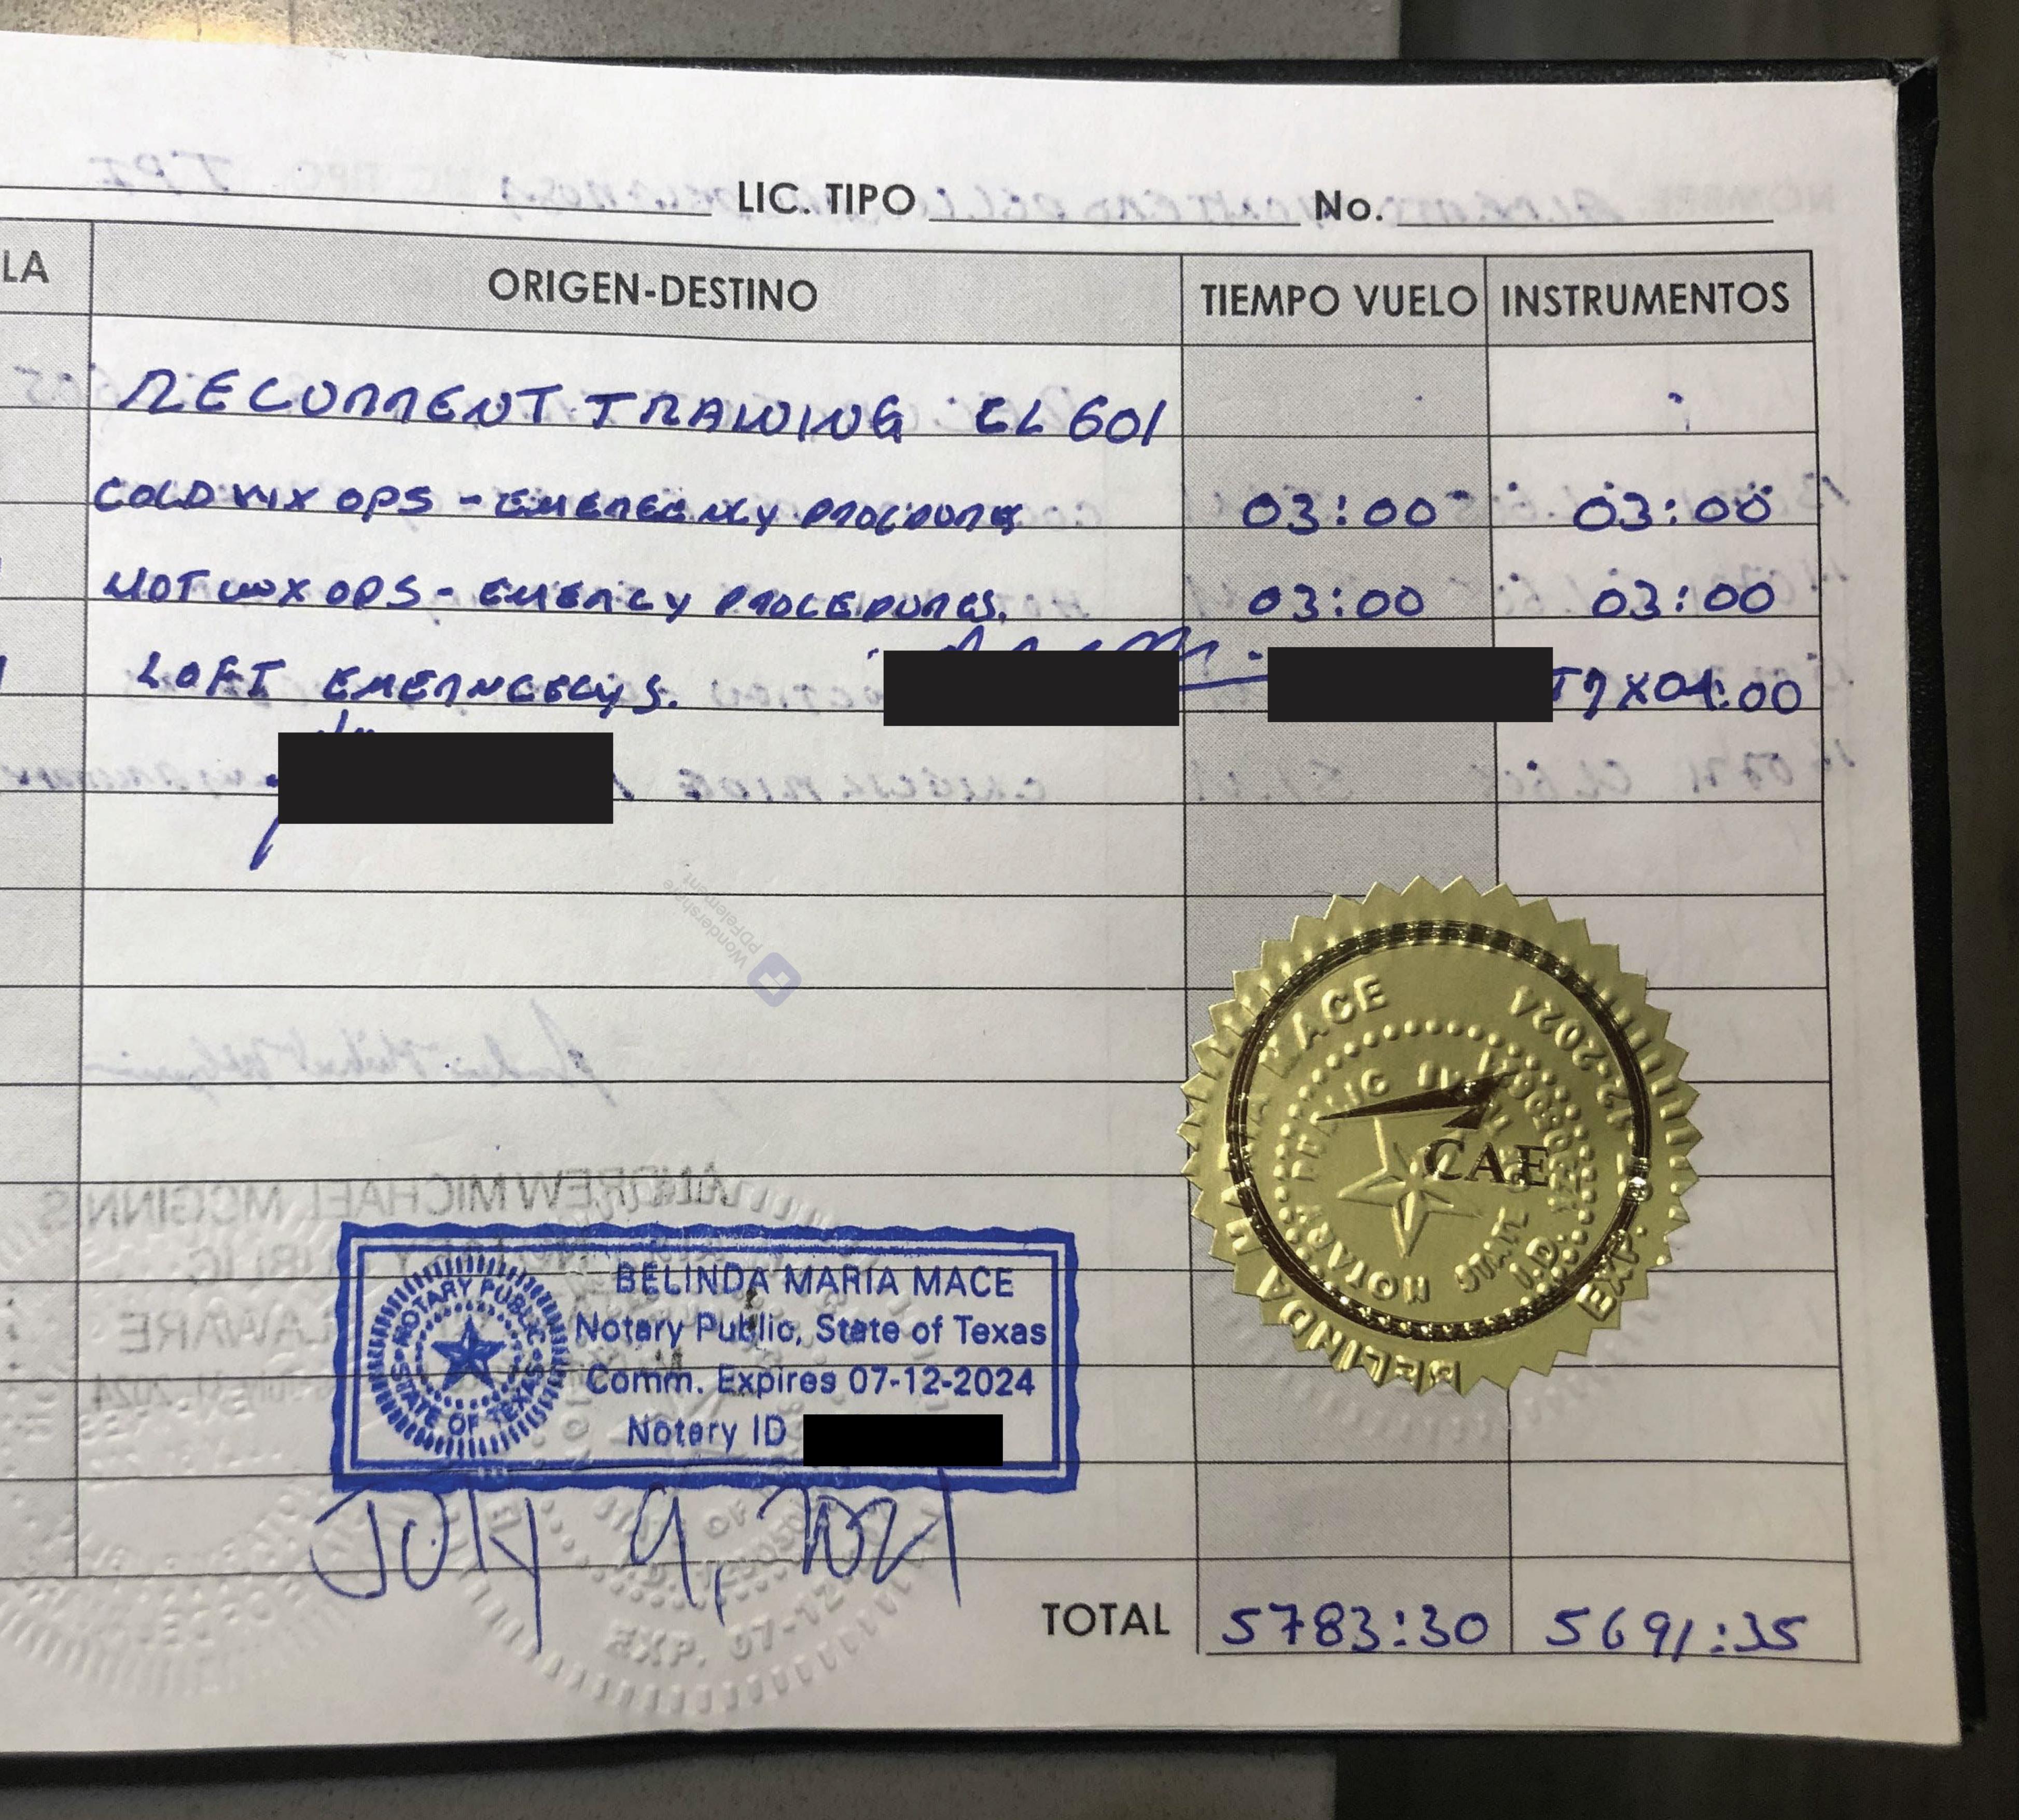

## **OPERATIONAL FACTORS**

WPR21FA286

NOMBRE! TIPO AVIÓN MATRICULA FECHA 100121 EL 601: 5: IM 10721 CL601 SIM 100721 CL 601 Sjul 

Sec. 6

..... NOMBRE: ALBERTO NONTERODEL COLLARD DE LANDA LIC. TIPO TPI FECHA TIPO AVIÓN MATRICULA **ORIGEN-DESTINO** Dela Pasina Antria 269 20 6601 NSS60T OMAD - HECA 11020 LL601 N723GU KOPE- KBGA 51020 CL 601 N 723GU 14BGR-BIKE-LYTU 61020 CL 601 3 21723 GUL LYTU- LGAV. .... 71070 CL601 NJ 723 Guy LGAU-LFUR- ---01020 CL601 N1723GU LFUD-LJUL-LIBR B1020 CL601 NTIZGUI LIBRALGAN - LOND F11 20 61601 NT 723 Gal LGAU-WEFUNOTMIN. 10/11/20: CL 601 74723 Gal LF40- LGAN 1/11/20 CC601 NT23GW CAUGAD LECIL. 12/11/20 61601 11723GAL LELIG - OTAST. B'120 CL601 NT23GU OMST- LGAU with the reader of the start