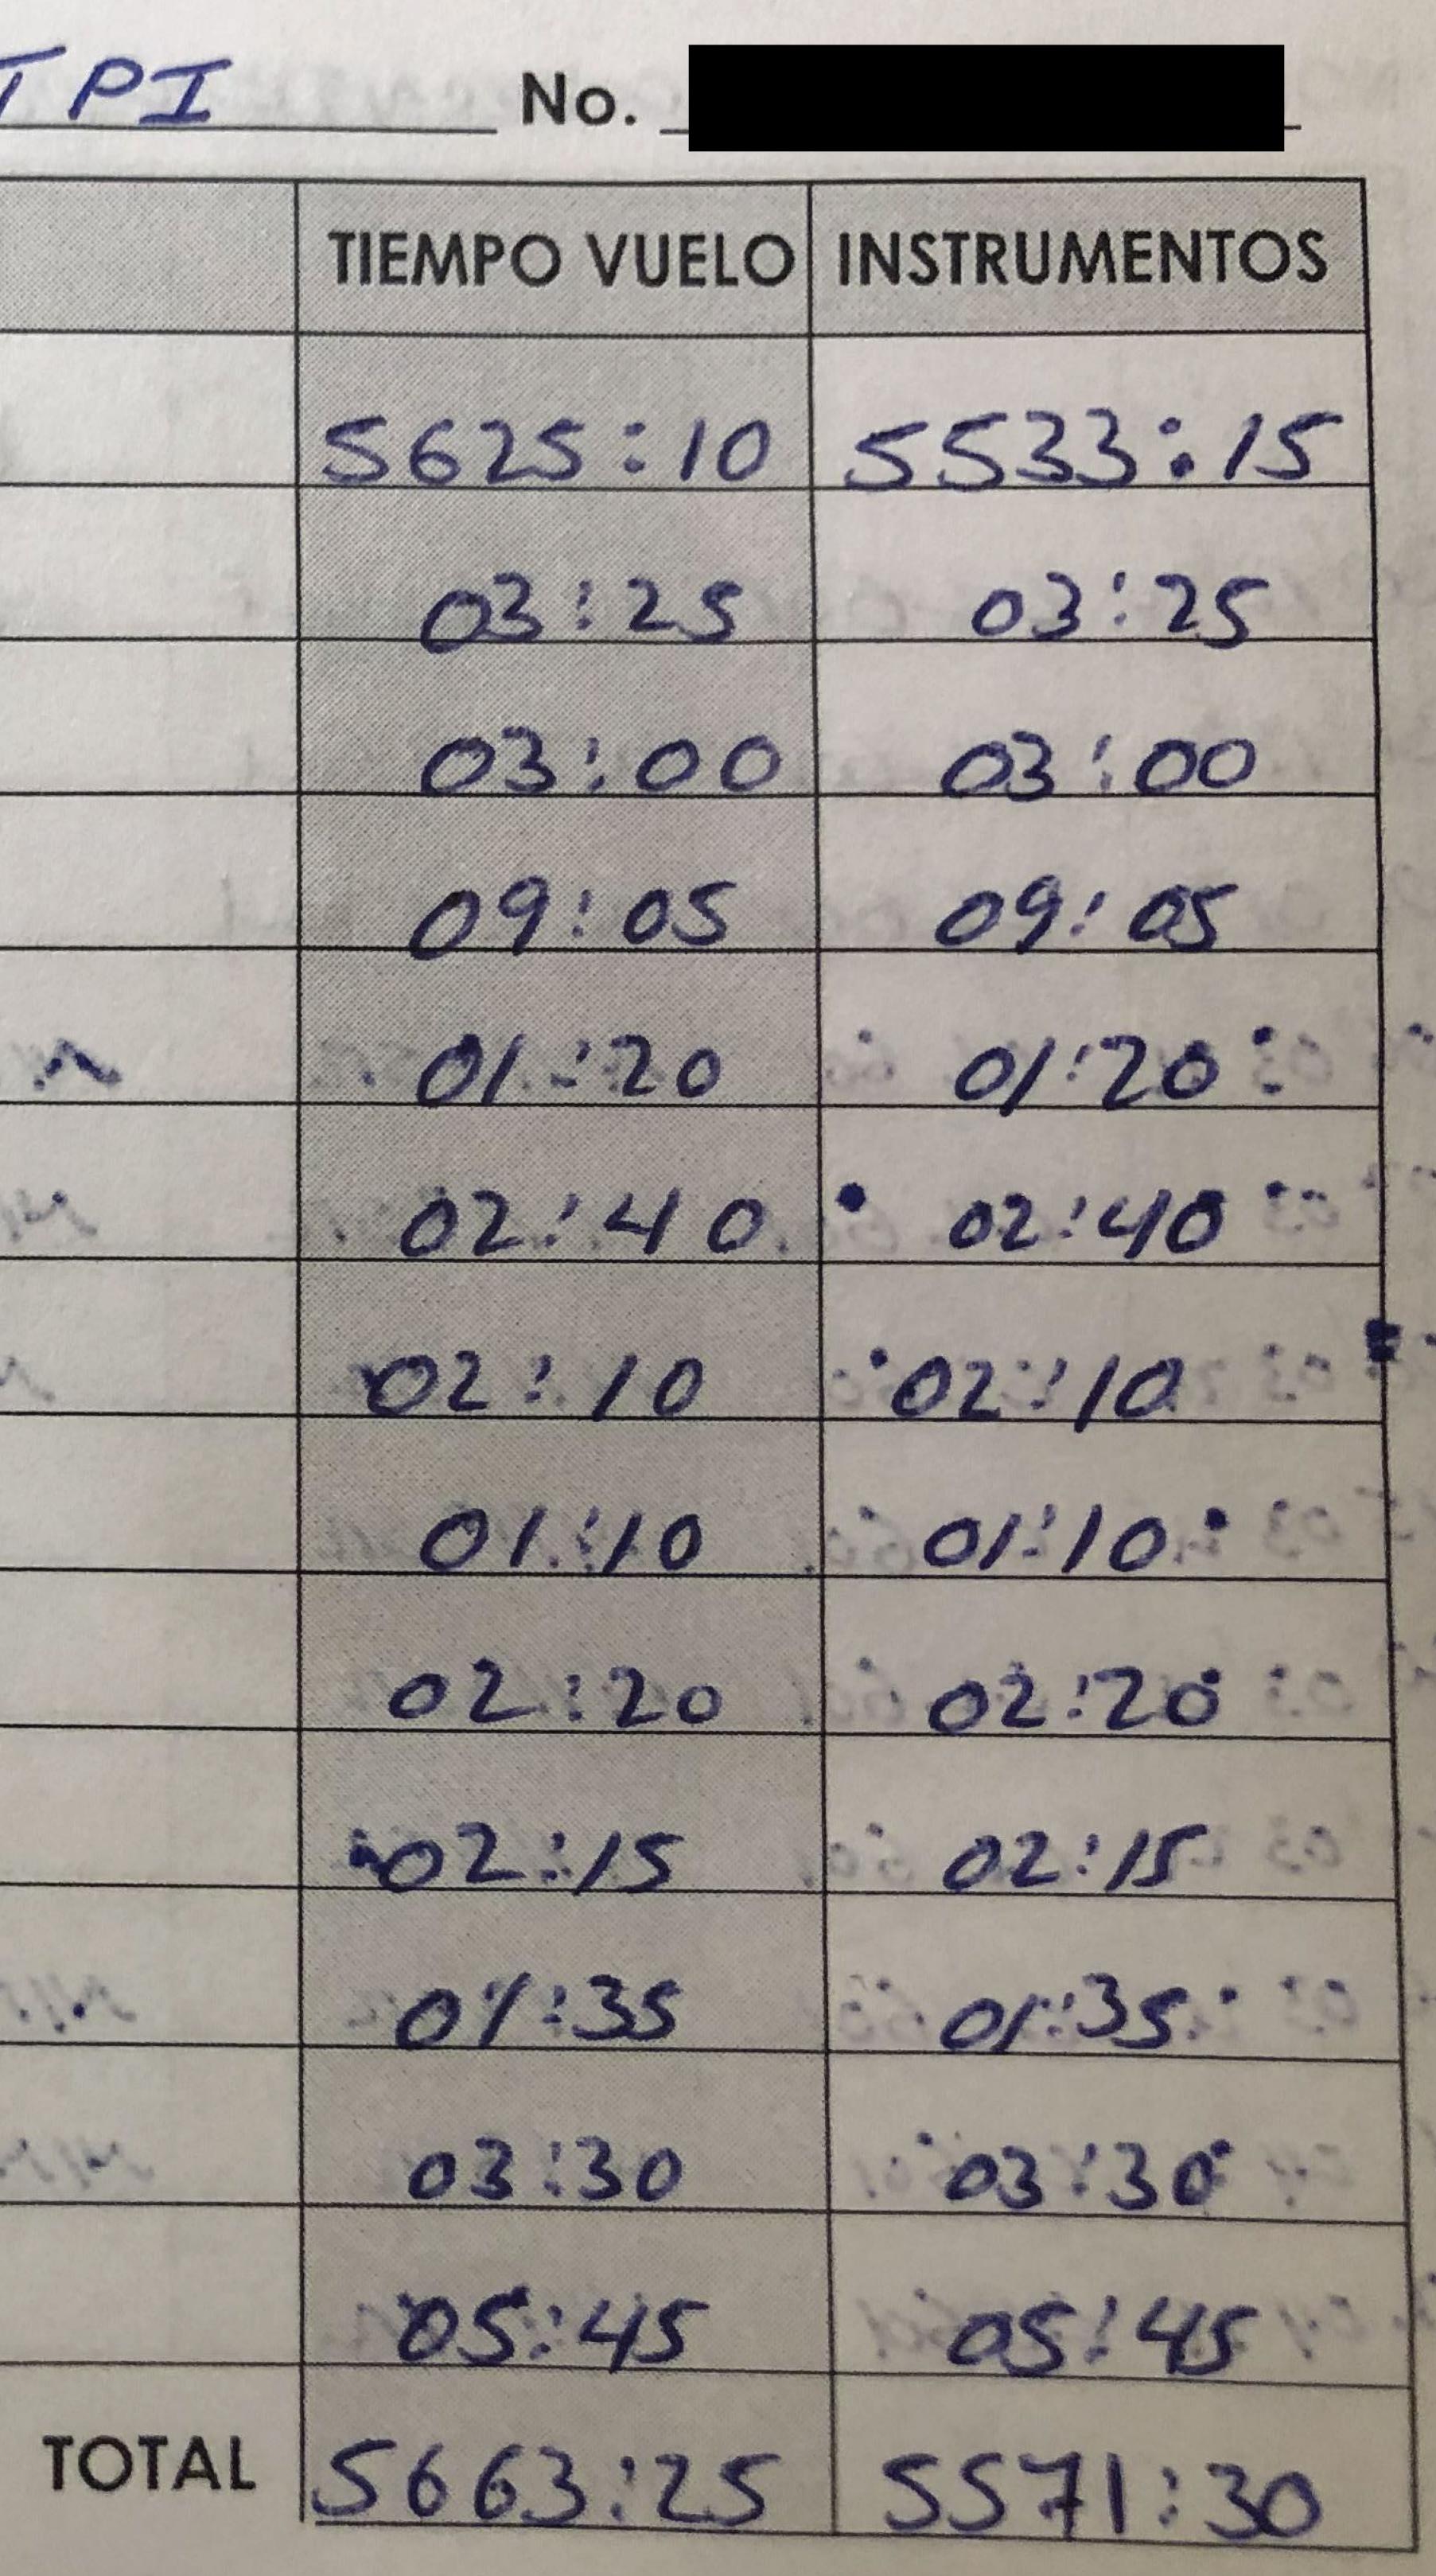

## **OPERATIONAL FACTORS**

WPR21FA286

NOMBRE! TIPO AVIÓN MATRICULA FECHA 100121 EL 601: 5: IM 10721 CL601 SIM 100721 CL 601 Sjul 

Sec. 6

..... NOMBRE: ALBERTO NONTERODEL COLLARD DE LANDA LIC. TIPO TPI FECHA TIPO AVIÓN MATRICULA **ORIGEN-DESTINO** Dela Pasina Antria 269 20 6601 NSS60T OMAD - HECA 11020 LL601 N723GU KOPE- KBGA 51020 CL 601 N 723GU 14BGR-BIKE-LYTU 61020 CL 601 3 21723 GUL LYTU- LGAV. .... 71070 CL601 NJ 723 Guy LGAU-LFUR- ---01020 CL601 N1723GU LFUD-LJUL-LIBR B1020 CL601 NTIZGUI LIBRALGAN - LOND F11 20 61601 NT 723 Gal LGAU-WEFUNOTMIN. 10/11/20: CL 601 74723 Gal LF40- LGAN 1/11/20 CC601 NT23GW CAUGAD LECIL. 12/11/20 61601 11723GAL LELIG - OTAST. B'120 CL601 NT23GU OMST- LGAU with the reader of the start