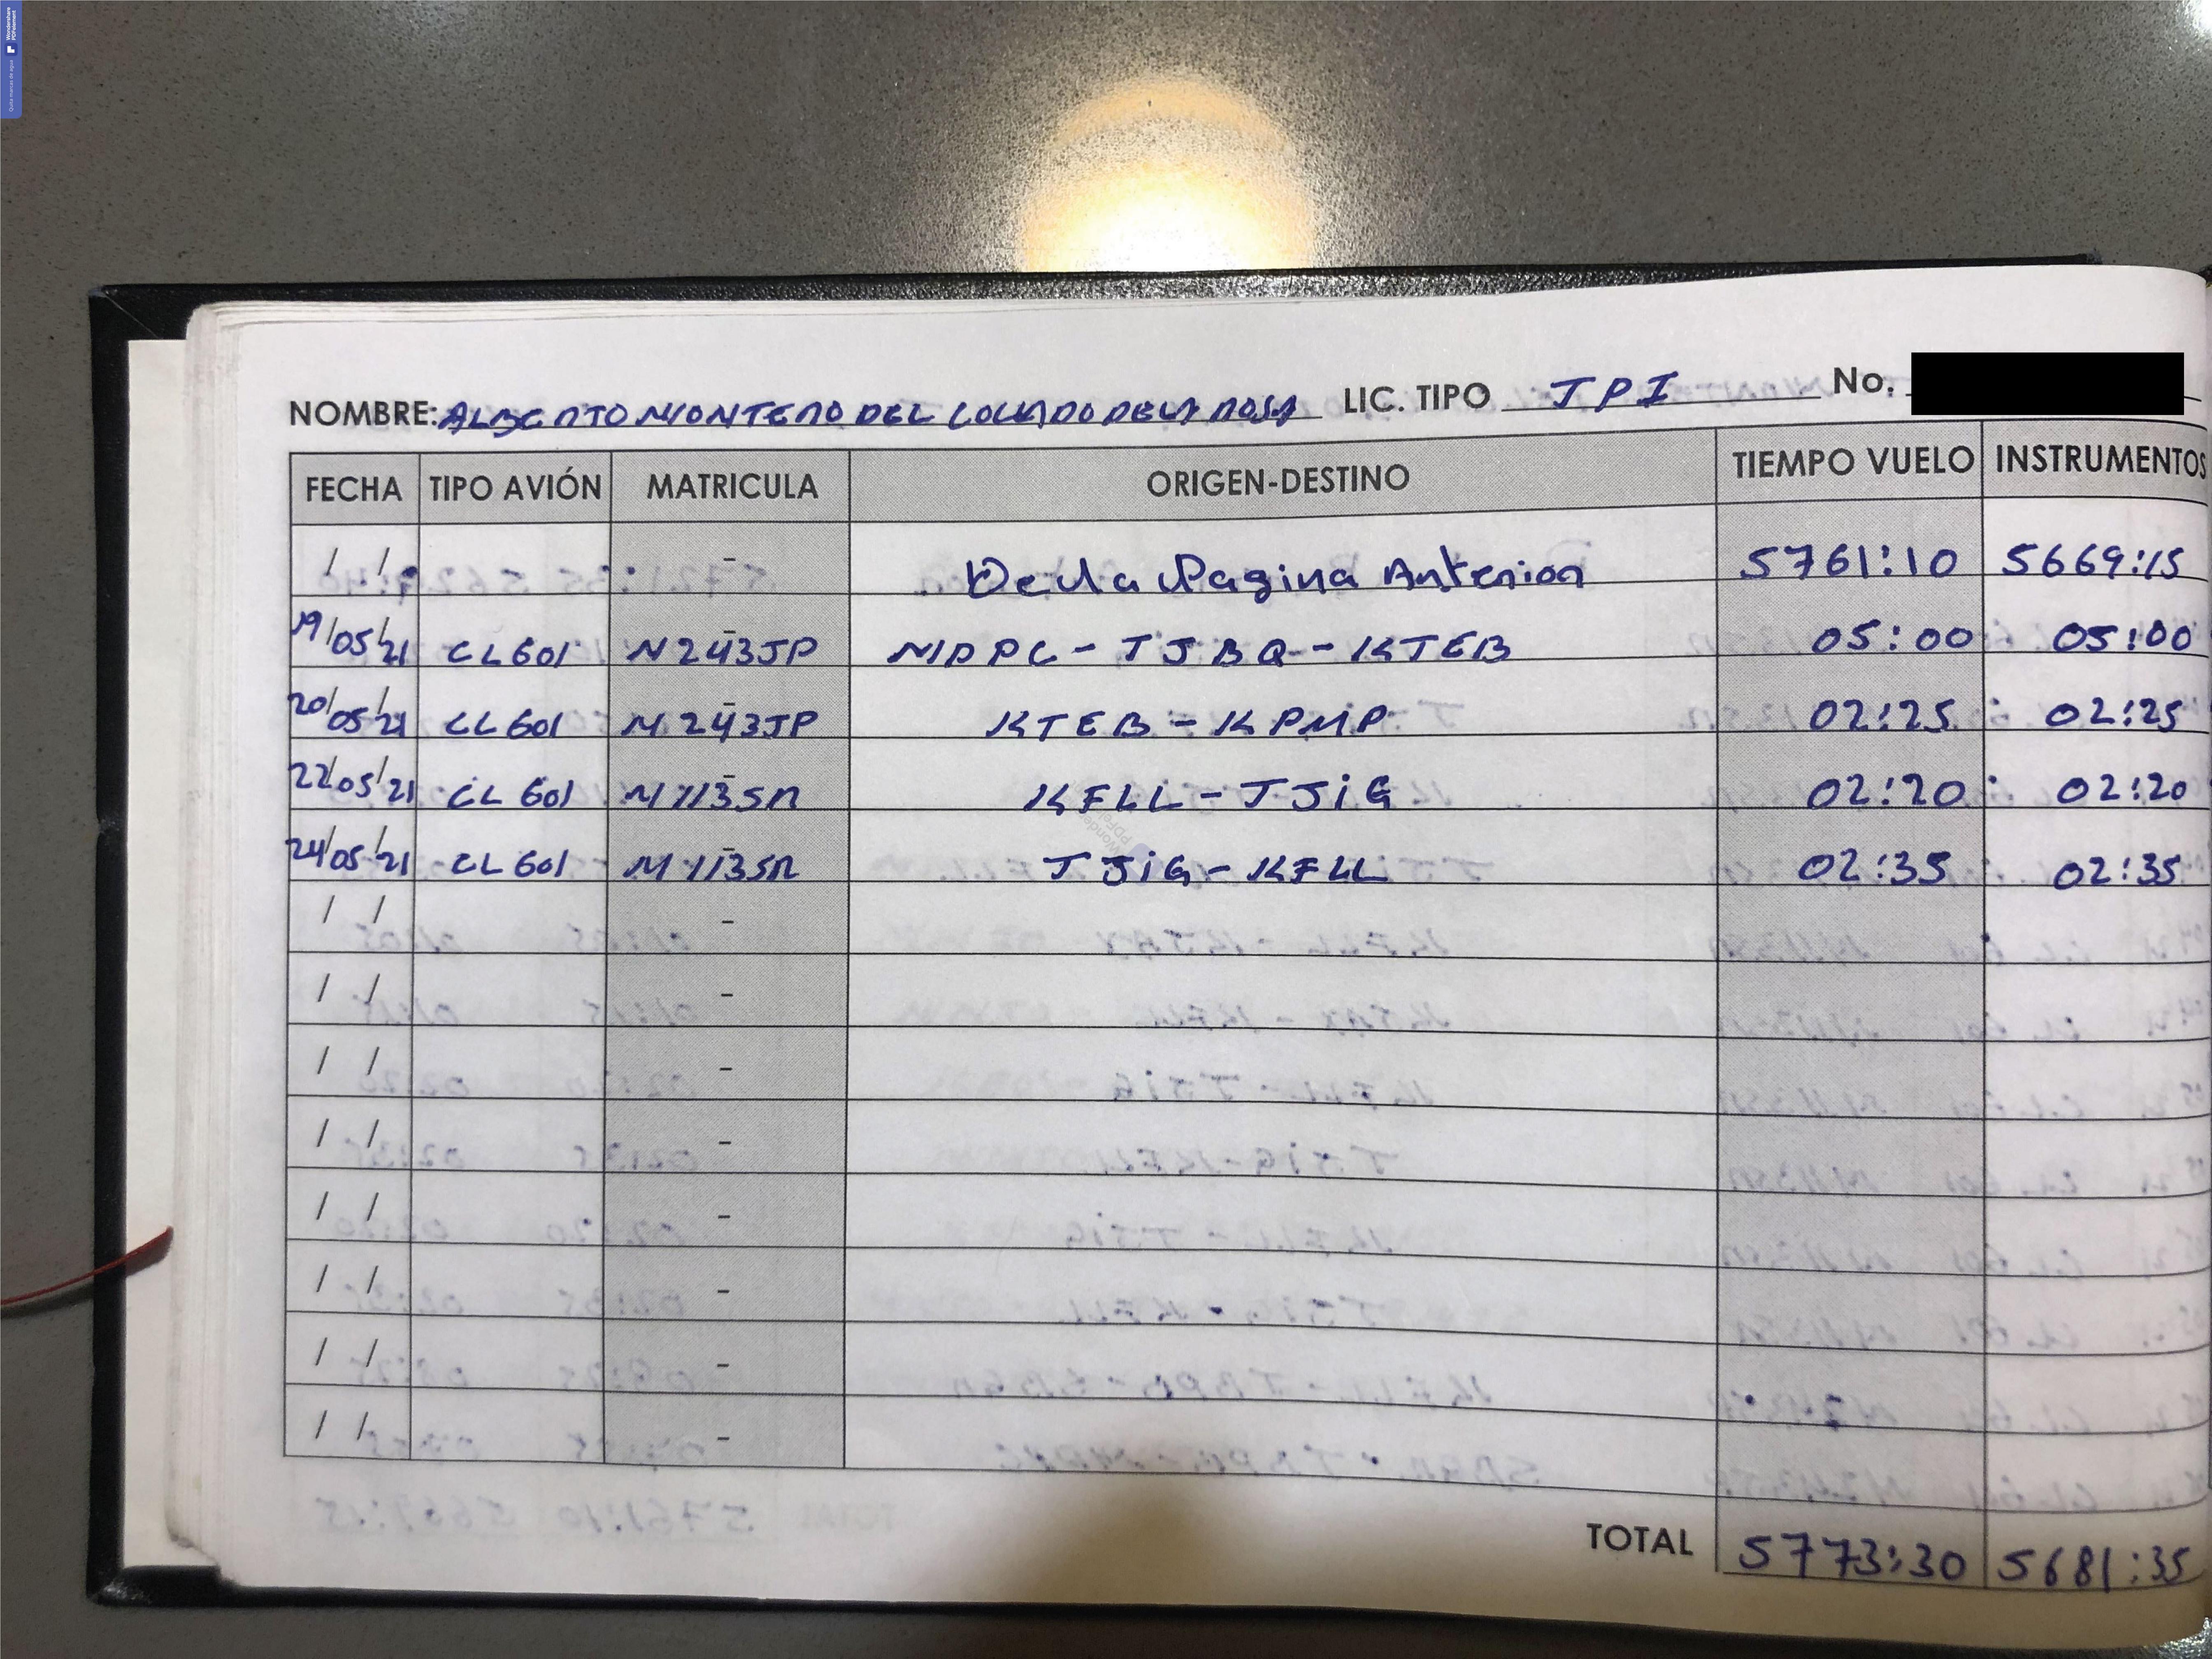

## **OPERATIONAL FACTORS**

WPR21FA286

NOMBRE! TIPO AVIÓN MATRICULA FECHA 100121 EL 601: 5: IM 10721 CL601 SIM 100721 CL 601 Sjul 

Sec. 6

..... NOMBRE: ALBERTO NONTERODEL COLLARD DE LANDA LIC. TIPO TPI FECHA TIPO AVIÓN MATRICULA **ORIGEN-DESTINO** Dela Pasina Antria 269 20 6601 NSS60T OMAD - HECA 11020 LL601 N723GU KOPE- KBGA 51020 CL 601 N 723GU 14BGR-BIKE-LYTU 61020 CL 601 3 21723 GUL LYTU- LGAV. .... 71070 CL601 NJ 723 Guy LGAU-LFUR- ---01020 CL601 N1723GU LFUD-LJUL-LIBR B1020 CL601 NTIZGUI LIBRALGAN - LOND F11 20 61601 NT 723 Gal LGAU-WEFUNOTMIN. 10/11/20: CL 601 74723 Gal LF40- LGAN 1/11/20 CC601 NT23GW CAUGAD LECIL. 12/11/20 61601 11723GAL LELIG - OTAST. B'120 CL601 NT23GU OMST- LGAU with the reader of the start