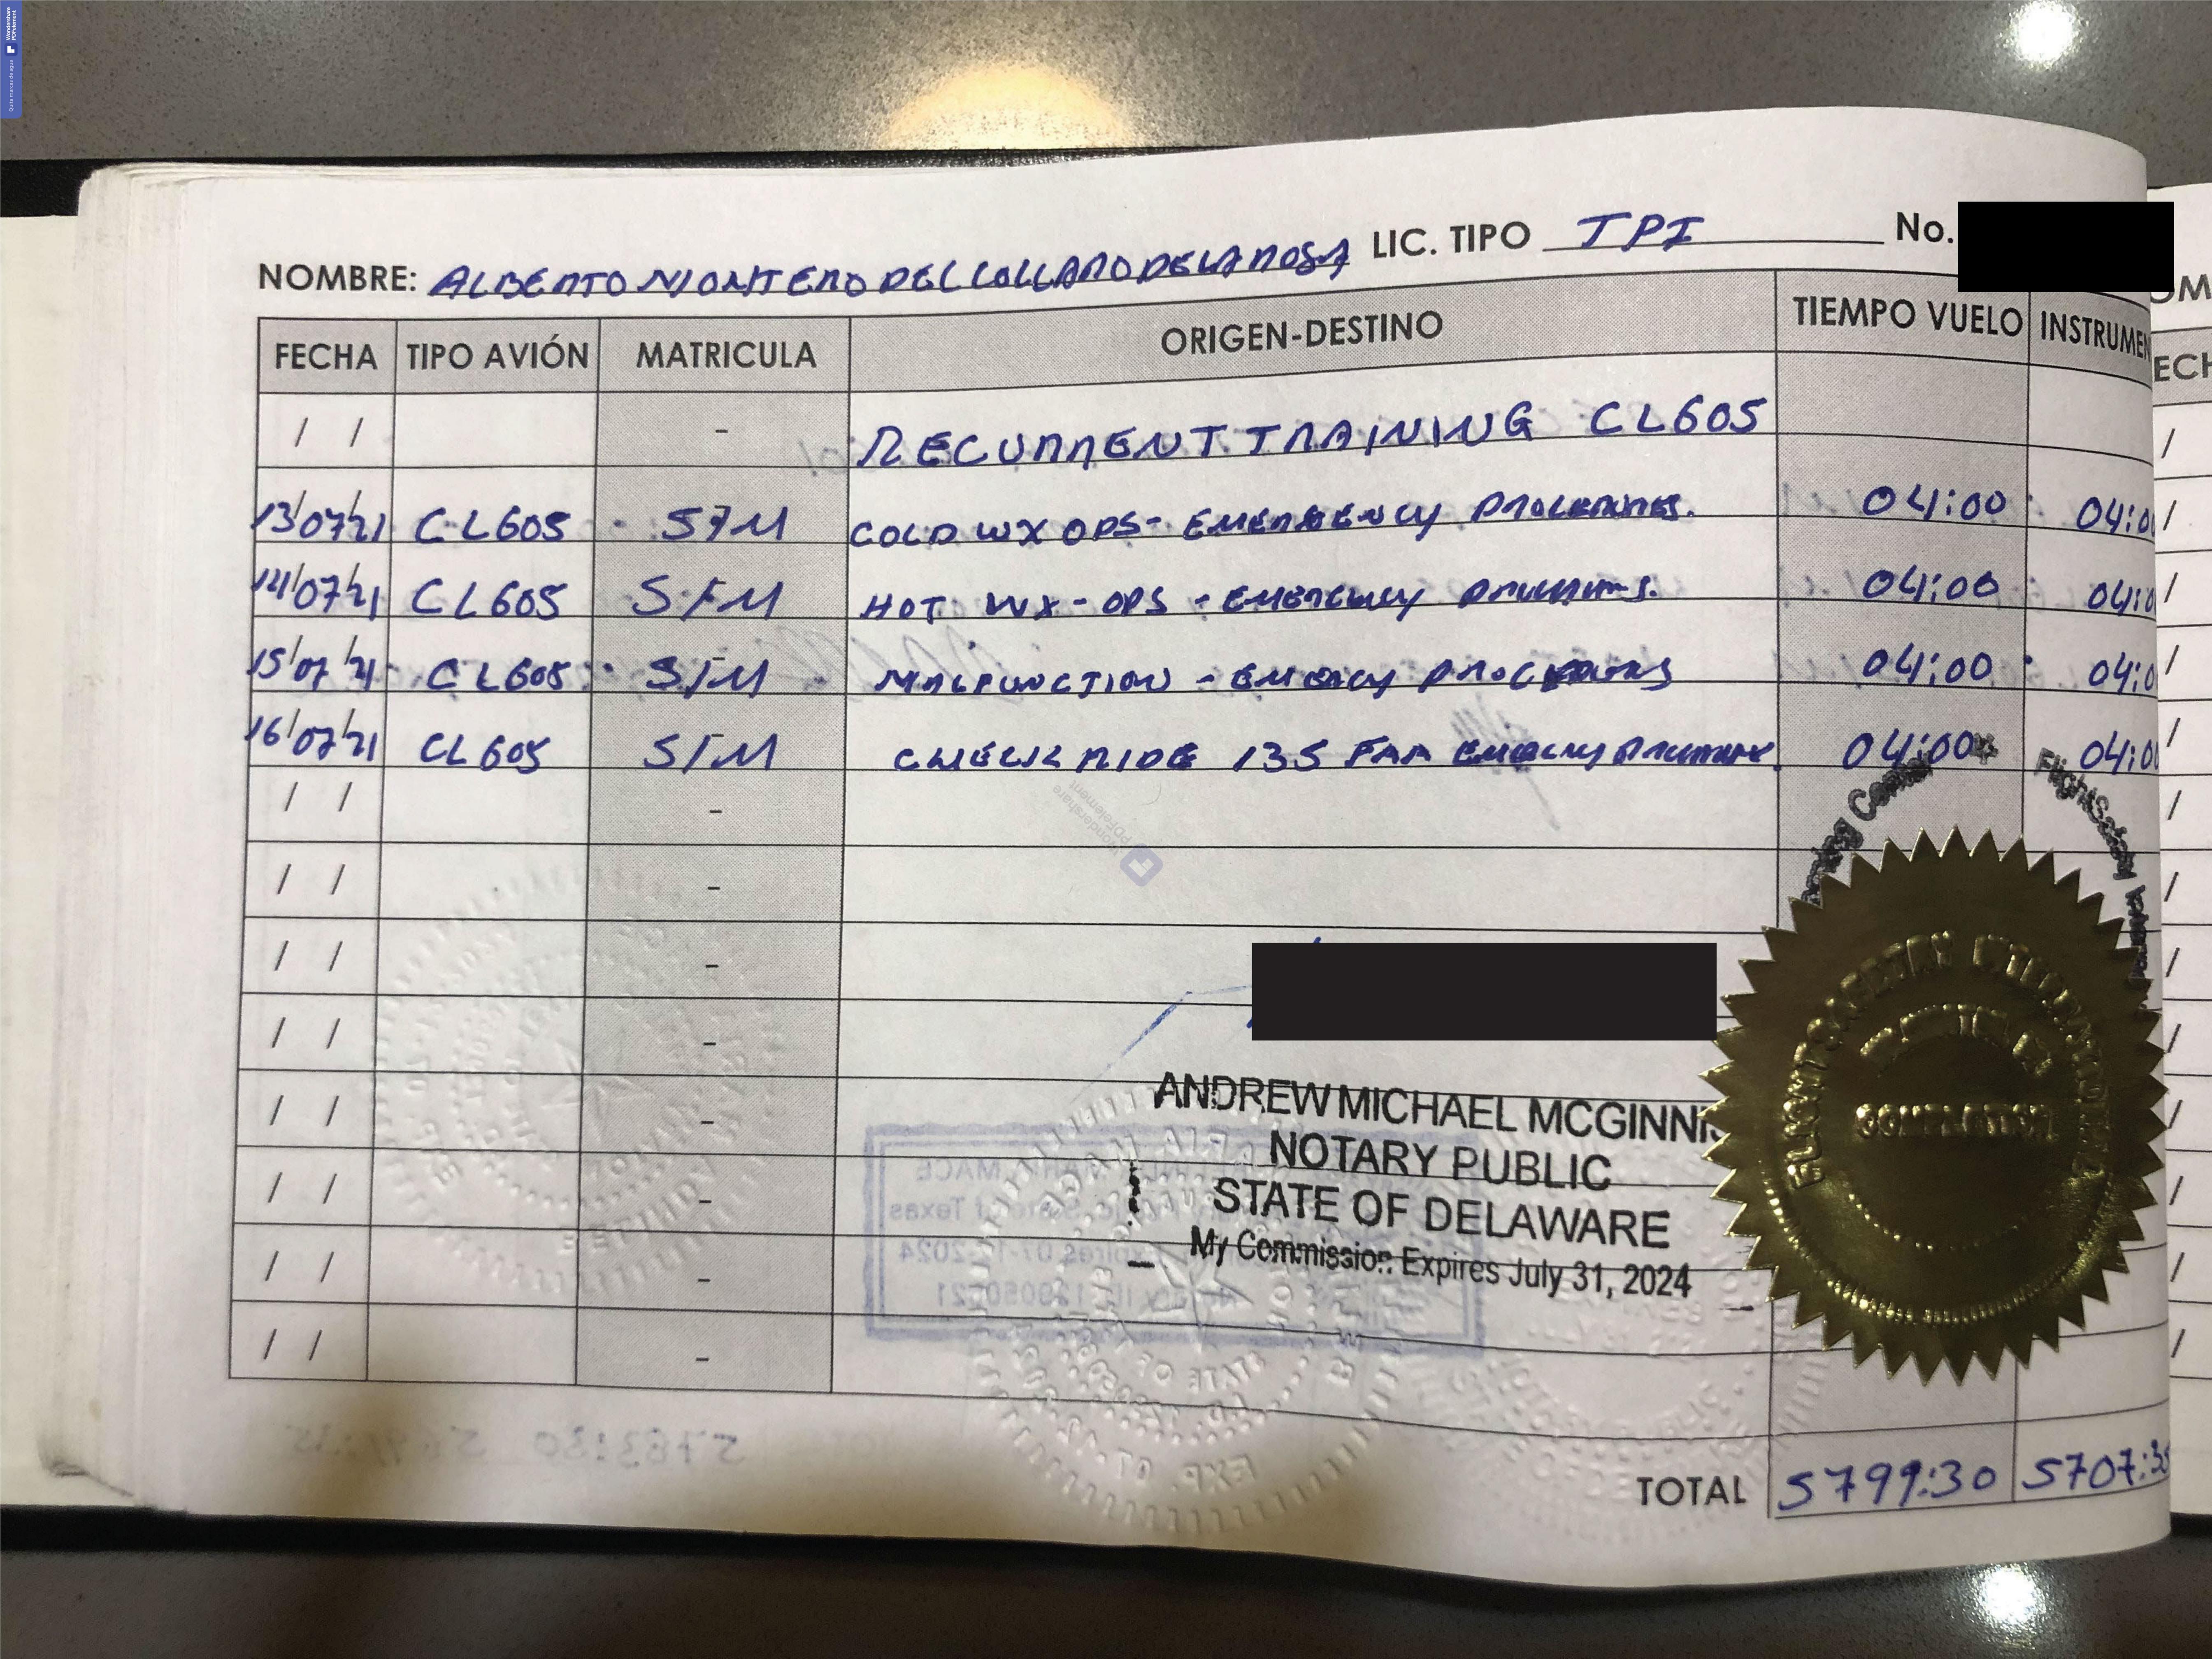

## **OPERATIONAL FACTORS**

WPR21FA286

NOMBRE! TIPO AVIÓN MATRICULA FECHA 100121 EL 601: 5: IM 10721 CL601 SIM 100721 CL 601 Sjul 

Sec. 6

..... NOMBRE: ALBERTO NONTERODEL COLLARD DE LANDA LIC. TIPO TPI FECHA TIPO AVIÓN MATRICULA **ORIGEN-DESTINO** Dela Pasina Antria 269 20 6601 NSS60T OMAD - HECA 11020 LL601 N723GU KOPE- KBGA 51020 CL 601 N 723GU 14BGR-BIKE-LYTU 61020 CL 601 3 21723 GUL LYTU- LGAV. .... 71070 CL601 NJ 723 Guy LGAU-LFUR- ---01020 CL601 N1723GU LFUD-LJUL-LIBR B1020 CL601 NTIZGUI LIBRALGAN - LOND F11 20 61601 NT 723 Gal LGAU-WEFUNOTMIN. 10/11/20: CL 601 74723 Gal LF40- LGAN 1/11/20 CC601 NT23GW CAUGAD LECIL. 12/11/20 61601 11723GAL LELIG - OTAST. B'120 CL601 NT23GU OMST- LGAU with the reader of the start