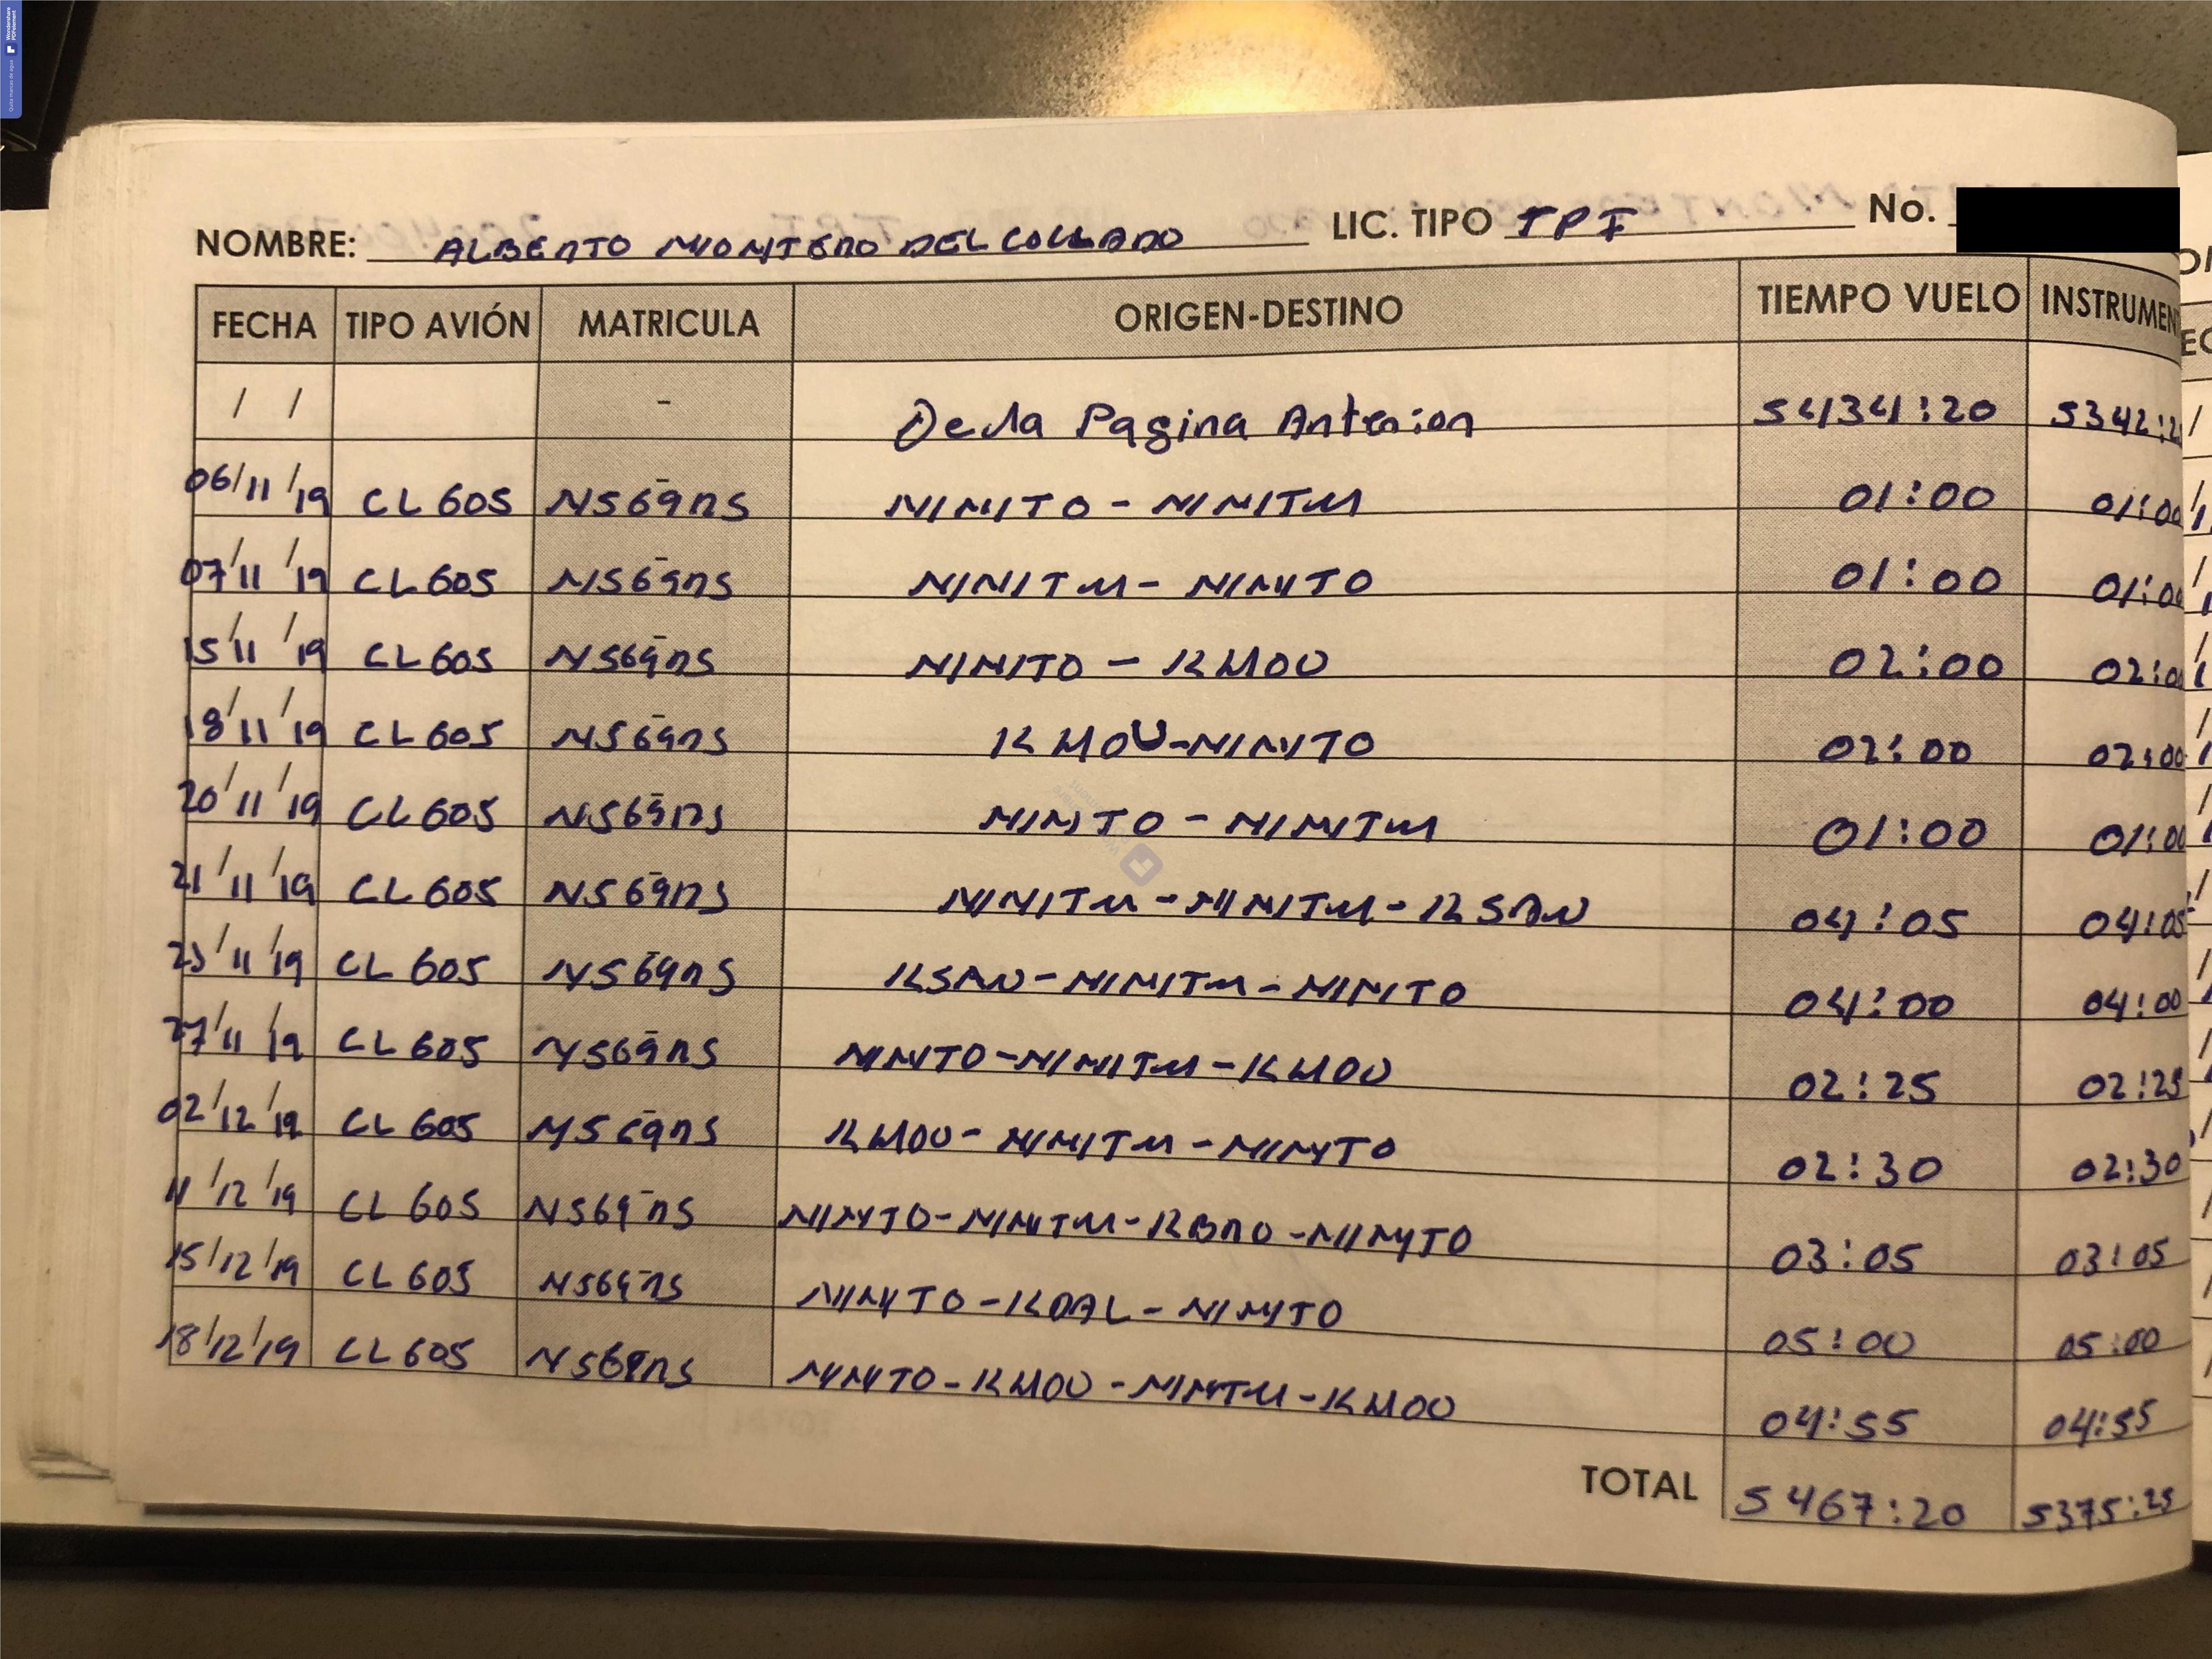

NOMBRE: ALBENTO MIGNYTEND DEL COLLAND FECHA TIPO AVIÓN MATRICULA 1912 19 16 L 605 1156915 61219 - CL 605 NS 6995 HILM GL605 NS6915 21219 66605 1456975 61219 66 605 1456975 71219 GL 605 M56975 8 n/9 62 605 N569115 11219 66605 NS69ns 0'12'19 CL 605 M56975 N 18 14 