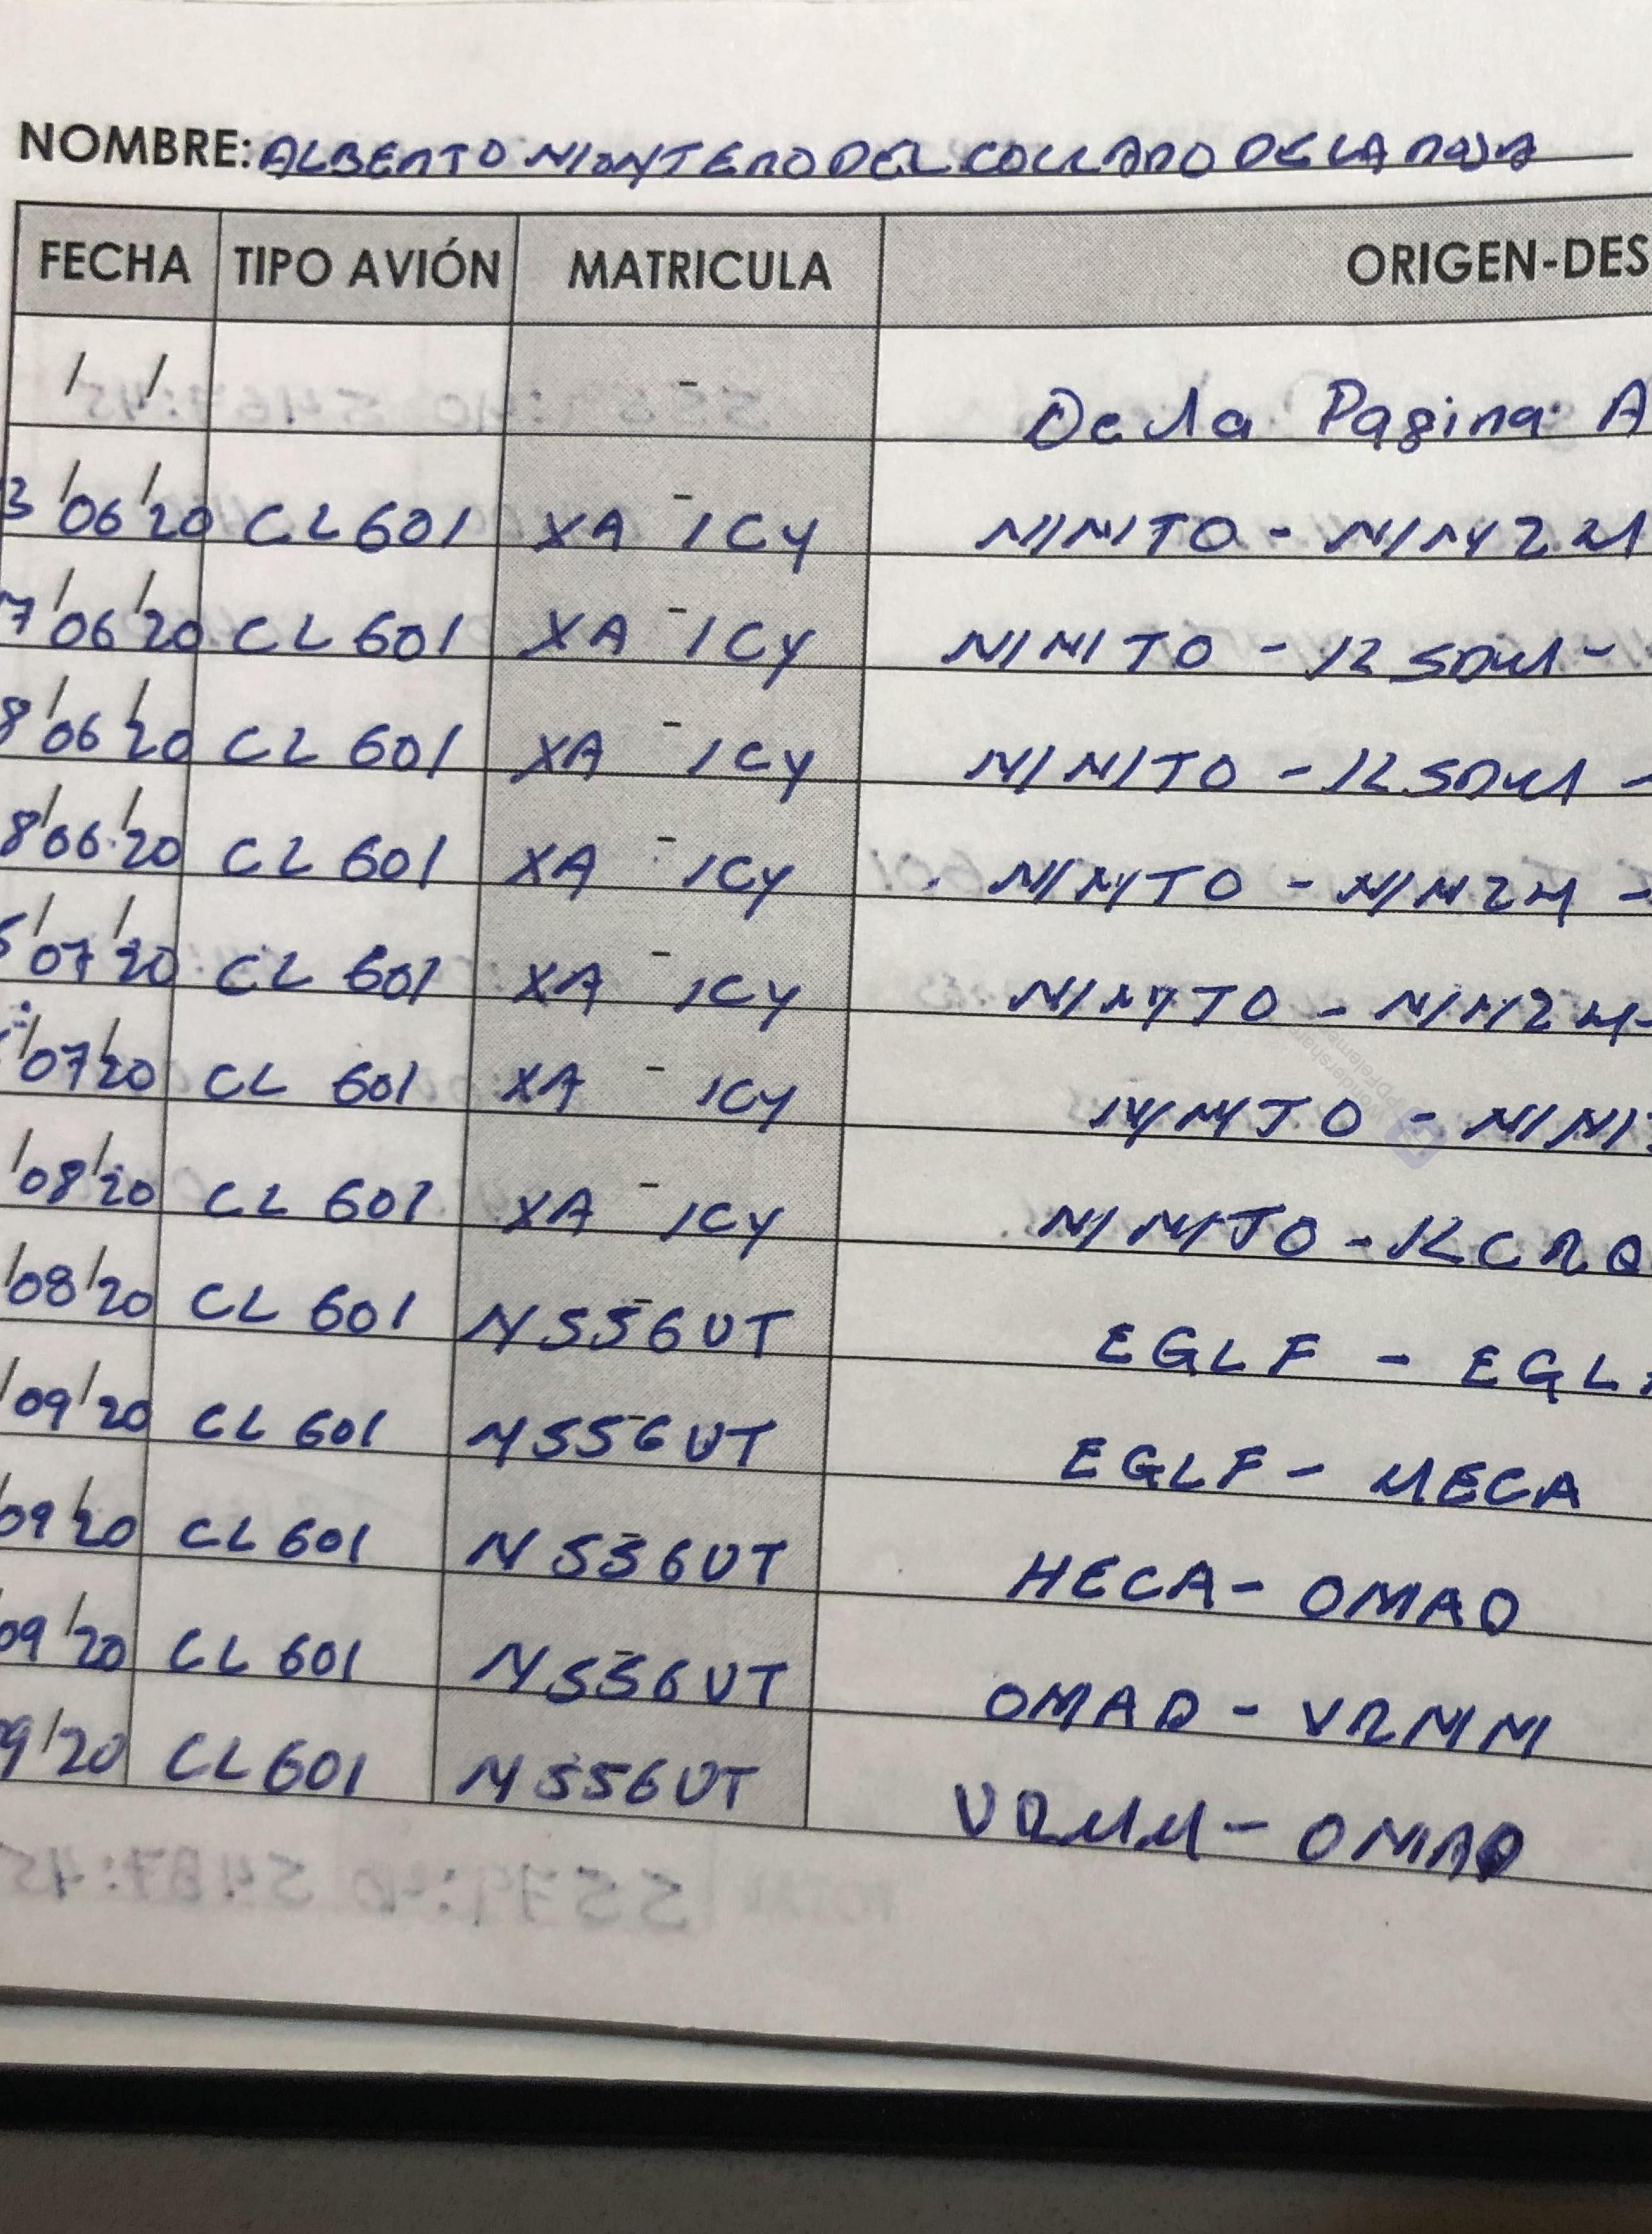

FECHA TIPO AVIÓN 13 06 20 CL601 70620 CL 601 XA 1CY 80620 CZ 601 XA ICY 2806-20 C2 601 XA - 1CY 05'07'20 CL 601 XA ICY 50720 CL 601 XA 22 0820 CL 601 XA ICY 30 68/20 CL 601 NS560T 04/09/20 CL 601 M556UT 956920 CL601 06/09/20 CL 601 N 69/20 CL 601 2534:48 52487:45

LIC. TIPO TPT NO. ORIGEN-DESTINO De la Pagina Anterion MINTO - NINYZZI - NIXITO NINITO - 12 SOUL - ININITO NINITO -12 SOUL - NIMTO MATO - MARY - NMTO NINTO NINZUS NUMTO IVMTO - NINITO N/N/TO-KCRO-N/MTO EGLE - EGLE