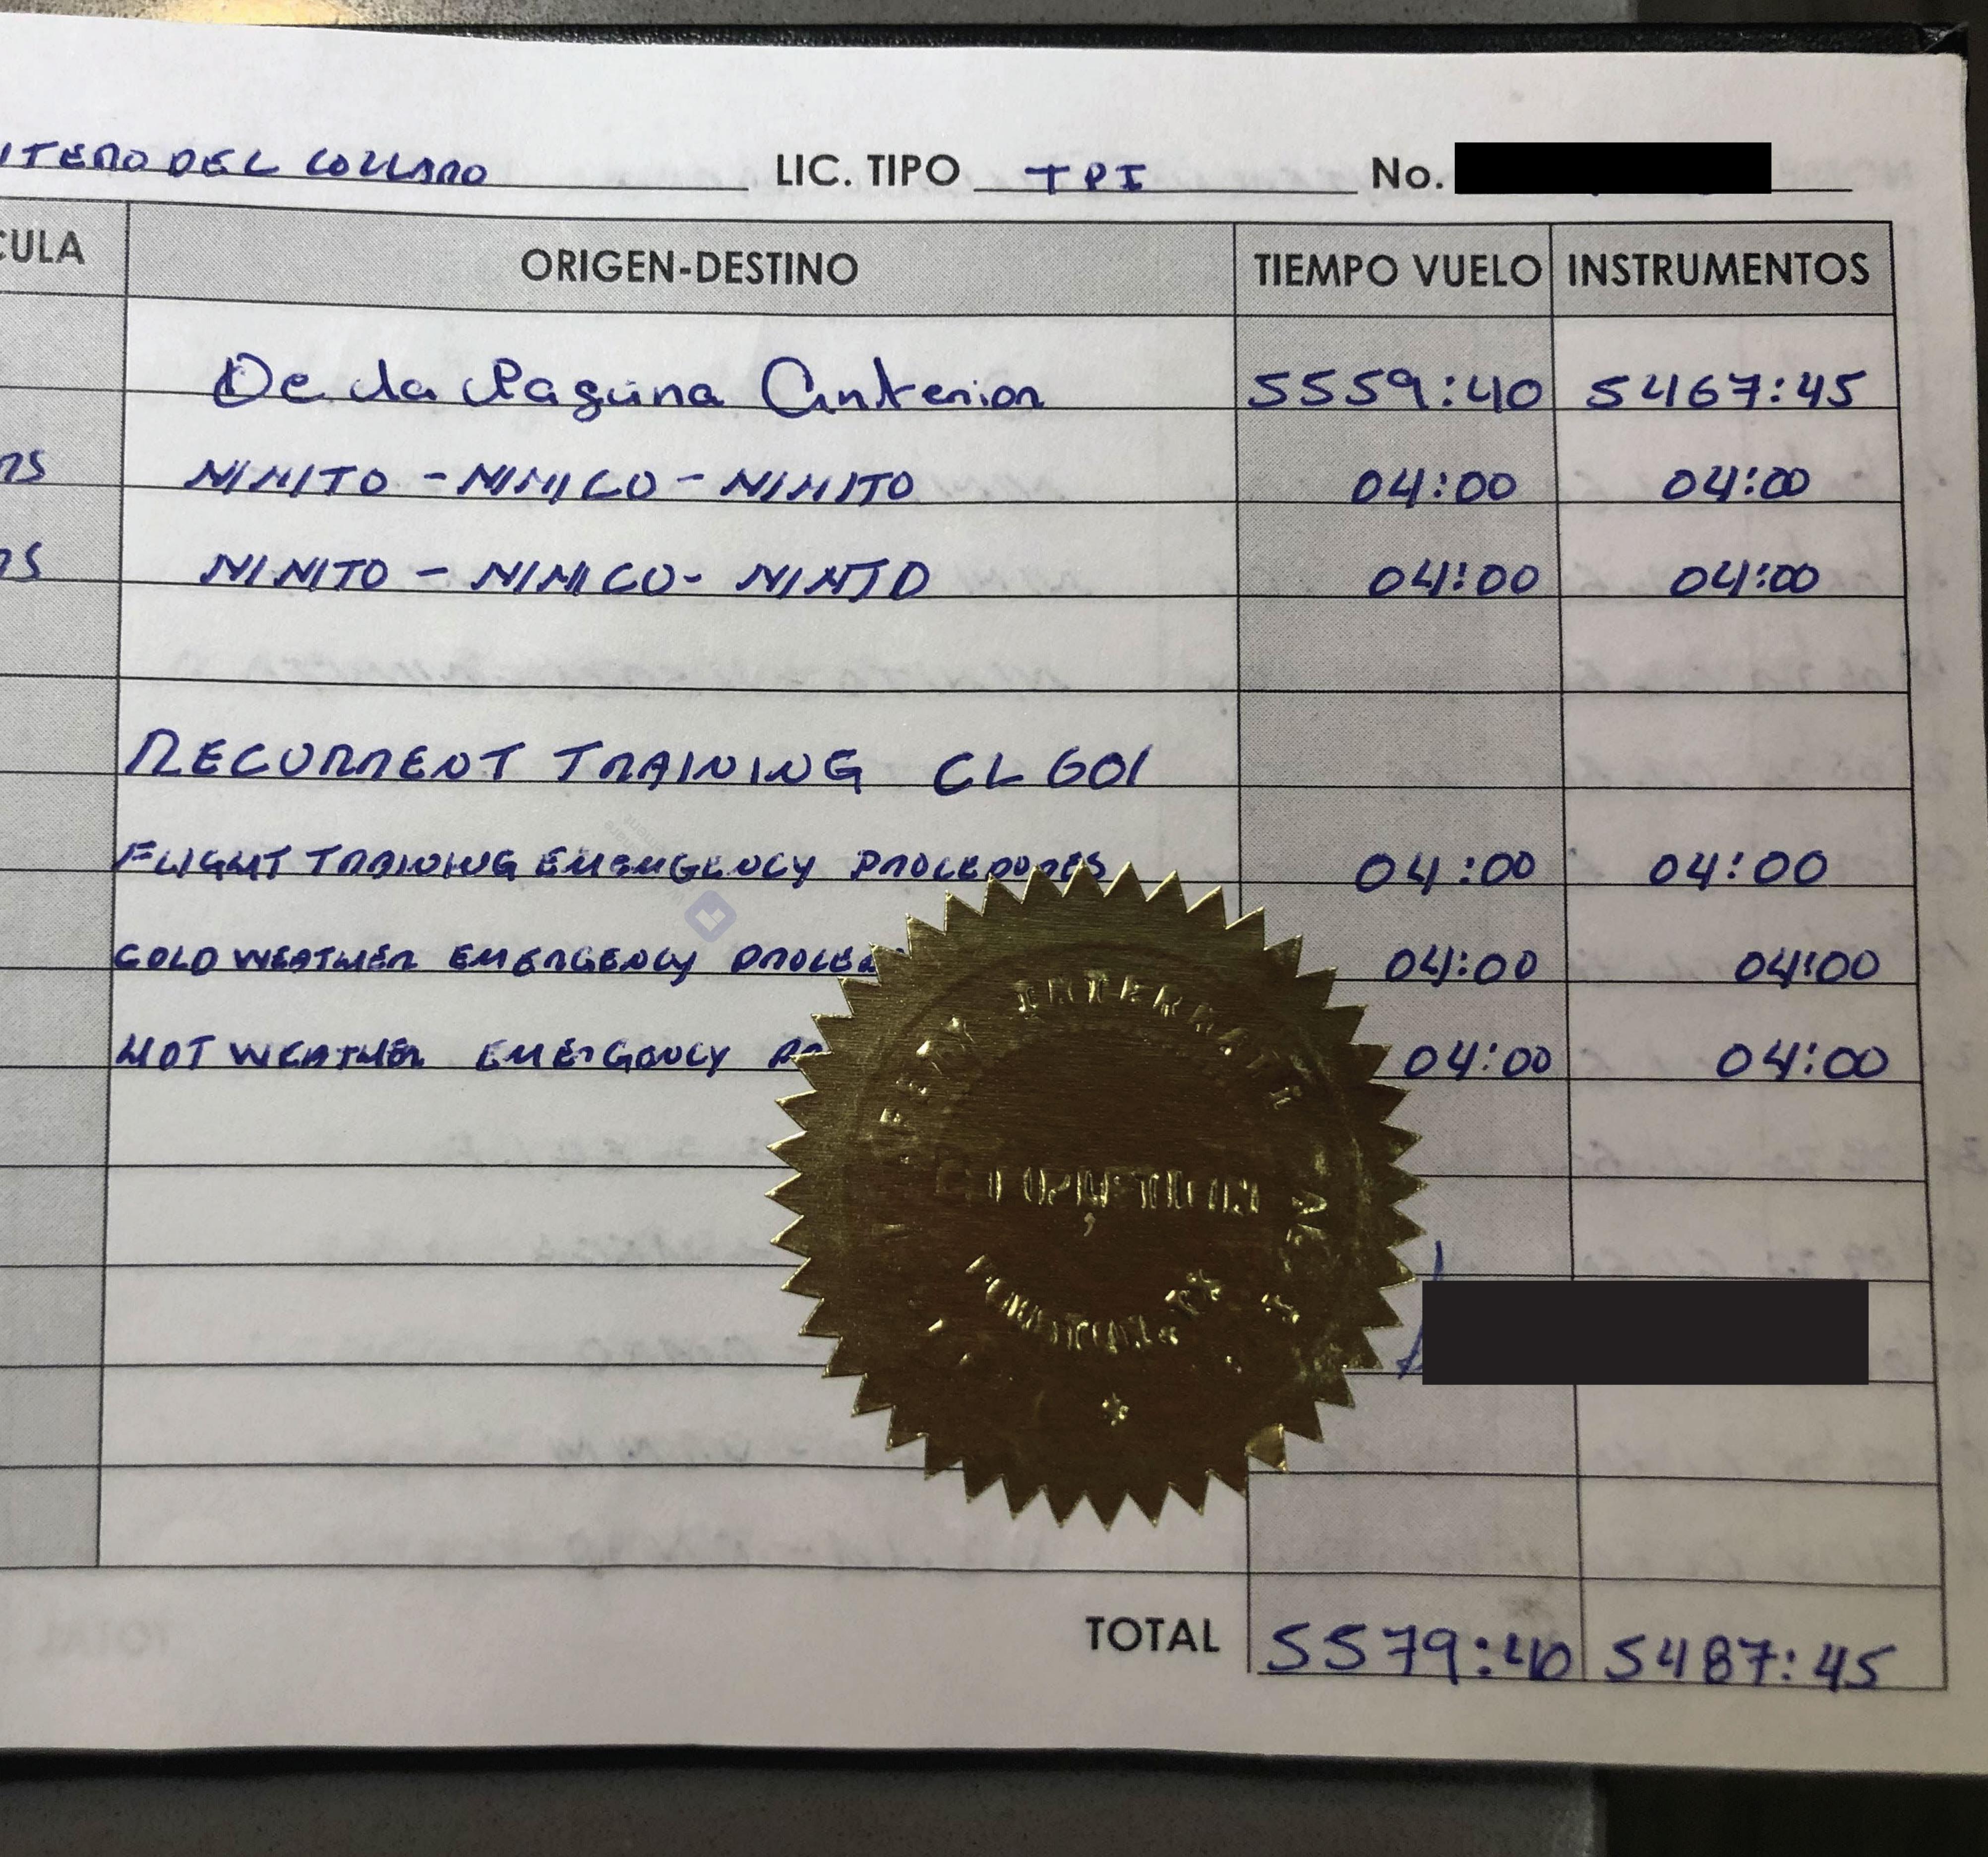

LIC. TIPO TPT NO. ORIGEN-DESTINO De la Pagina Anterion MINTO - NINYZZI - NIXITO NINITO - 12 SOUL - ININITO NINITO -12 SOUL - NIMTO MATO - MARY - NMTO NINTO NINZUS NUMTO IVMTO - NINITO N/N/TO-KCRO-N/MTO EGLE - EGLE