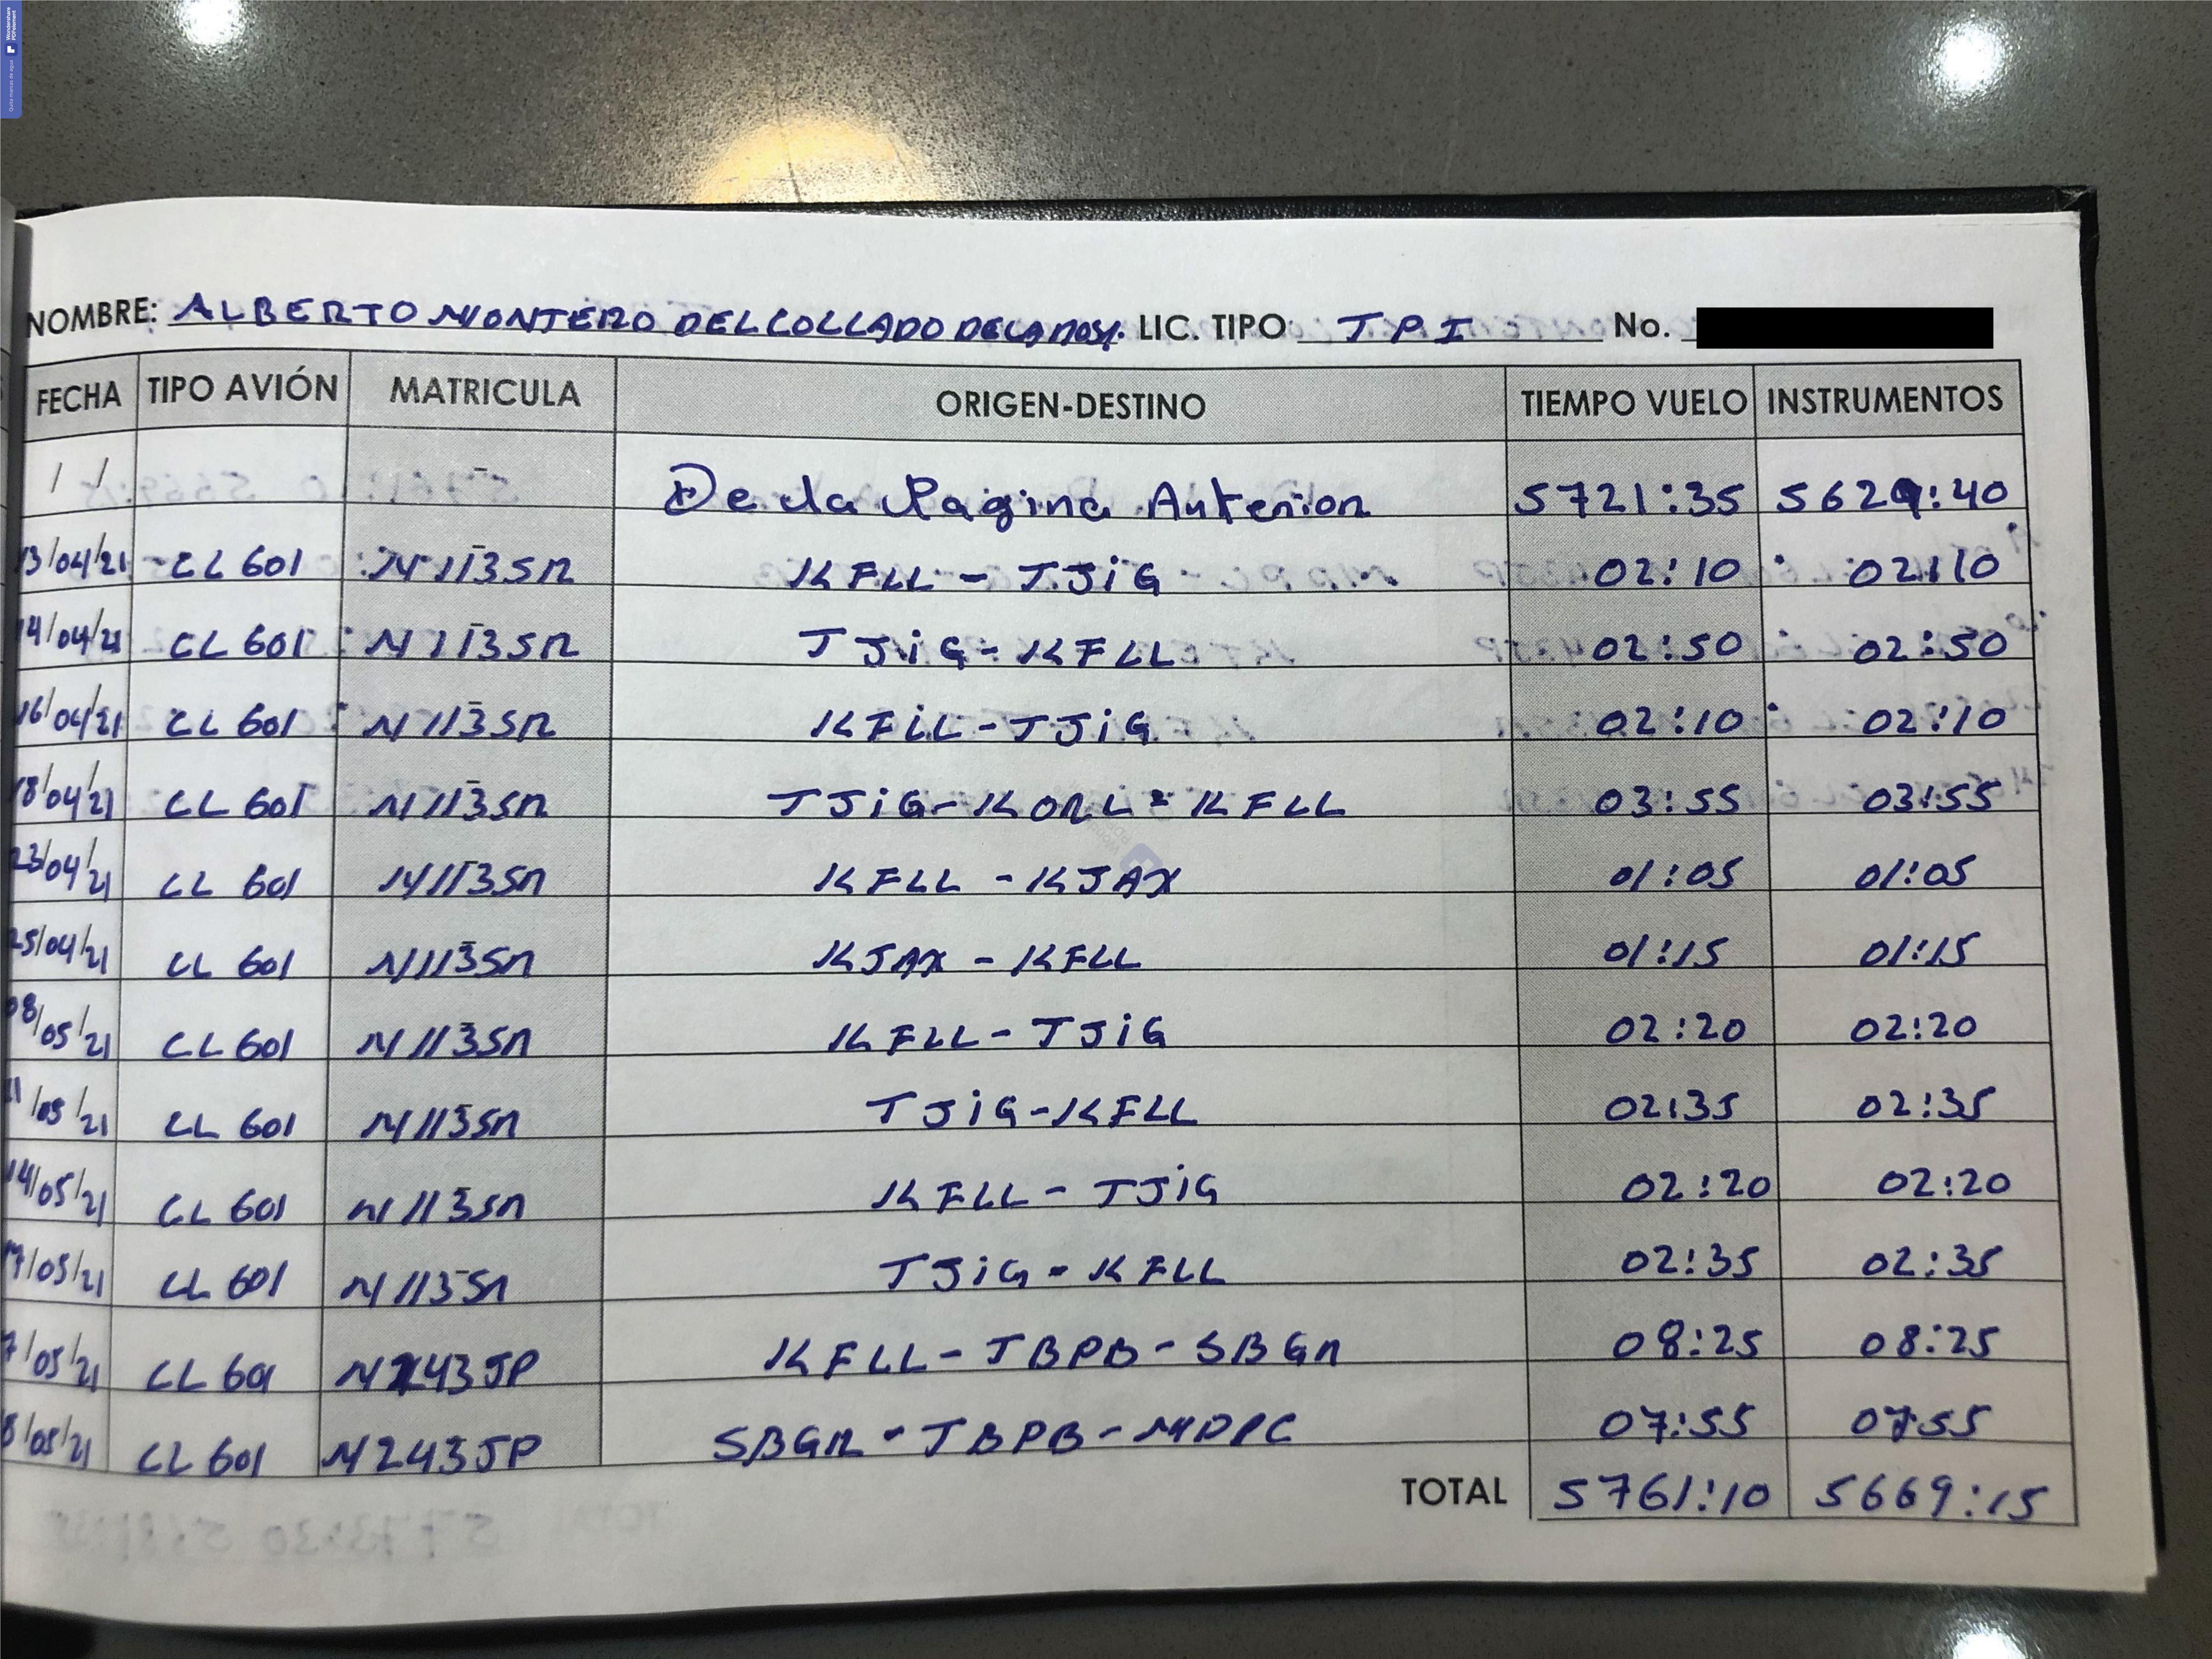

## **OPERATIONAL FACTORS**

WPR21FA286

NOMBRE! TIPO AVIÓN MATRICULA FECHA 100121 EL 601: 5: IM 10721 CL601 SIM 100721 CL 601 Sjul 

Sec. 6

..... NOMBRE: ALBERTO NONTERODEL COLLARD DE LANDA LIC. TIPO TPI FECHA TIPO AVIÓN MATRICULA **ORIGEN-DESTINO** Dela Pasina Antria 269 20 6601 NSS60T OMAD - HECA 11020 LL601 N723GU KOPE- KBGA 51020 CL 601 N 723GU 14BGR-BIKE-LYTU 61020 CL 601 3 21723 GUL LYTU- LGAV. .... 71070 CL601 NJ 723 Guy LGAU-LFUR- ---01020 CL601 N1723GU LFUD-LJUL-LIBR B1020 CL601 NTIZGUI LIBRALGAN - LOND F11 20 61601 NT 723 Gal LGAU-WEFUNOTMIN. 10/11/20: CL 601 74723 Gal LF40- LGAN 1/11/20 CC601 NT23GW CAUGAD LECIL. 12/11/20 61601 11723GAL LELIG - OTAST. B'120 CL601 NT23GU OMST- LGAU with the reader of the start