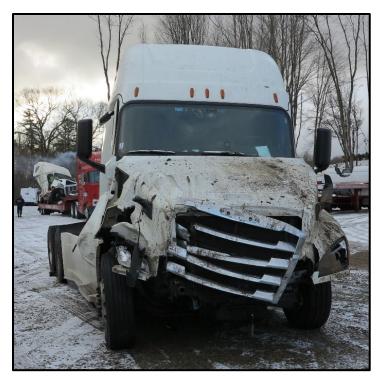

**Photograph 7:** A view of the damage to the right front of the 2018 FedEx truck-tractor.

**Photograph 8:** Looking at the rear of the 2018 FedEx truck-tractor and displaced cab.

**Photograph 9:** The displaced 5<sup>th</sup> wheel of the 2018 FedEx truck-tractor.