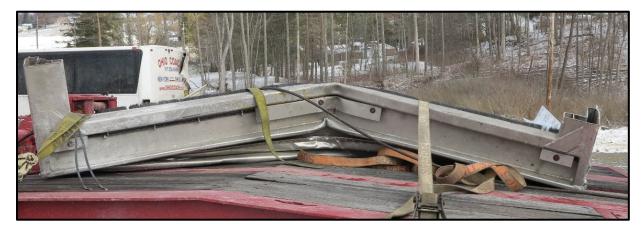

**Photograph 10:** Looking at the trapped brake and accelerator pedals of the 2018 FedEx truck-tractor.

**Photograph 11:** Looking at the damage to the bumper from the 2019 Hyundai semitrailer.

**Photograph 12:** Looking at the damage to the steel frame from above the cargo doors on the 2019 Hyundai semitrailer.