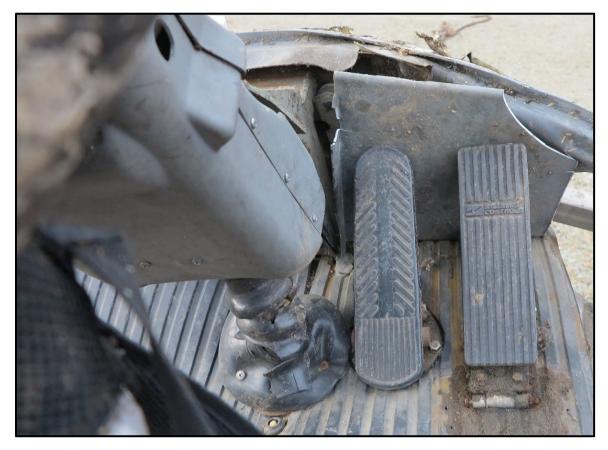

**Photograph 5:** The recovered steering components, dash, and stairwell from the 2005 Van Hool motorcoach.

**Photograph 6:** A view of the accelerator and brake pedals from the 2005 Van Hool motorcoach.