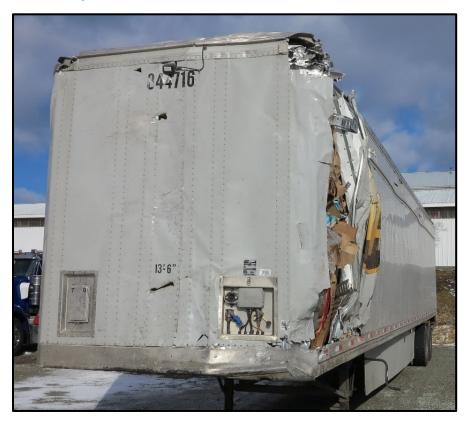

**Photograph 17:** A view of the left-front corner of the 2018 Stoughton semitrailer that had been connected the UPS #1 Freightliner.

**Photograph 18:** Looking at the damage sustained to the forward section on the left side of the 2018 Stoughton semitrailer