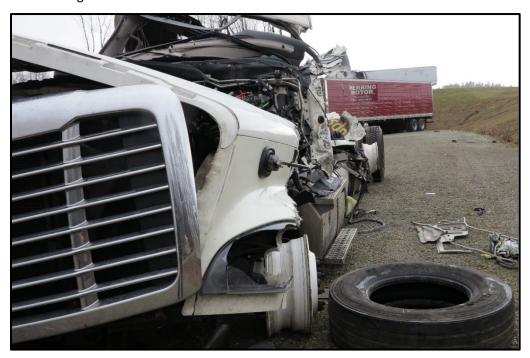

**Photograph 7:** A view of the damage to the right front of the 2018 FedEx truck-tractor.

**Photograph 8:** Looking at the rear of the 2018 FedEx truck-tractor and displaced cab.

**Photograph 9:** The displaced 5<sup>th</sup> wheel of the 2018 FedEx truck-tractor.