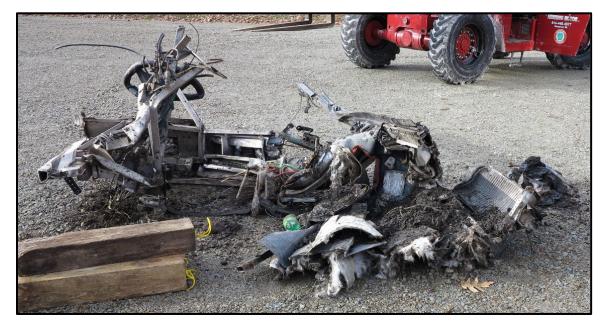

**Photograph 5:** The recovered steering components, dash, and stairwell from the 2005 Van Hool motorcoach.

**Photograph 6:** A view of the accelerator and brake pedals from the 2005 Van Hool motorcoach.