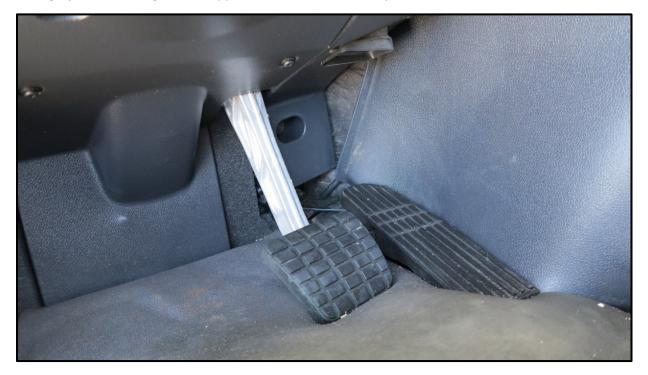

**Photograph 5:** The recovered steering components, dash, and stairwell from the 2005 Van Hool motorcoach.

**Photograph 6:** A view of the accelerator and brake pedals from the 2005 Van Hool motorcoach.