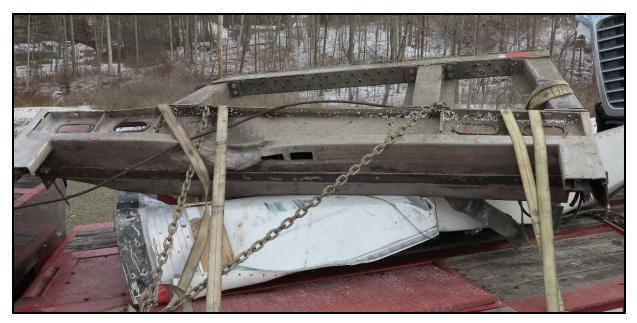

**Photograph 10:** Looking at the trapped brake and accelerator pedals of the 2018 FedEx truck-tractor.

**Photograph 11:** Looking at the damage to the bumper from the 2019 Hyundai semitrailer.

**Photograph 12:** Looking at the damage to the steel frame from above the cargo doors on the 2019 Hyundai semitrailer.