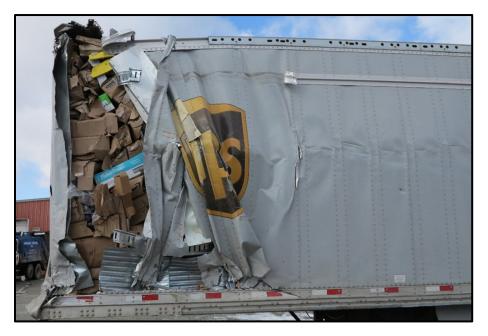

**Photograph 17:** A view of the left-front corner of the 2018 Stoughton semitrailer that had been connected the UPS #1 Freightliner.

**Photograph 18:** Looking at the damage sustained to the forward section on the left side of the 2018 Stoughton semitrailer