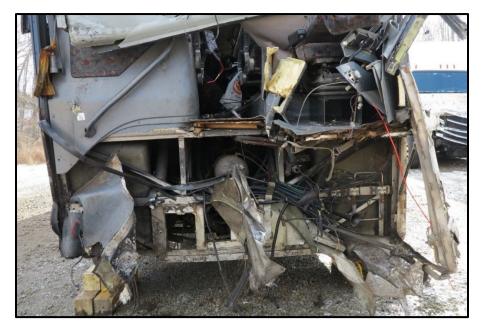

**Photograph 5:** The recovered steering components, dash, and stairwell from the 2005 Van Hool motorcoach.

**Photograph 6:** A view of the accelerator and brake pedals from the 2005 Van Hool motorcoach.