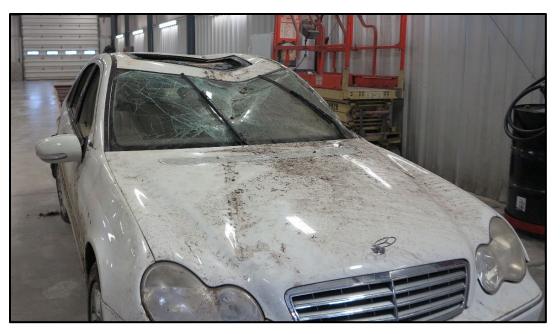

**Photograph 19:** A view of the crease that is on the hood and roof of the 2007 Mercedes.

**Photograph 20:** A view of the damage sustained to the right-rear of the 2007 Mercedes.

**Photograph 21:** A view of the damage sustained to the left side of the UPS #2 2018 Freightliner.