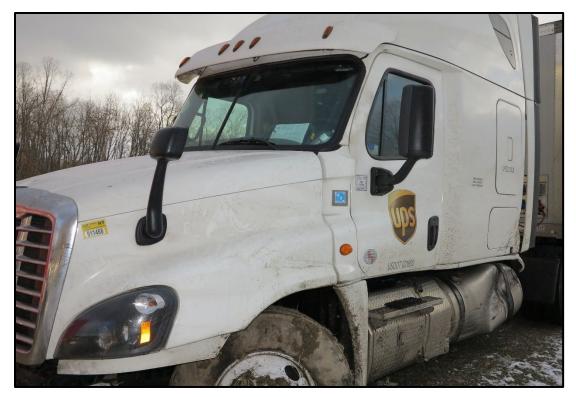

**Photograph 15:** A view of the damage sustained to the left side of the cab and sleeper berth of the UPS #1 2018 Freightliner.

**Photograph 16:** This is a view of the displaced steering wheel and damaged instrument panel from the UPS #1 2018 Freightliner.