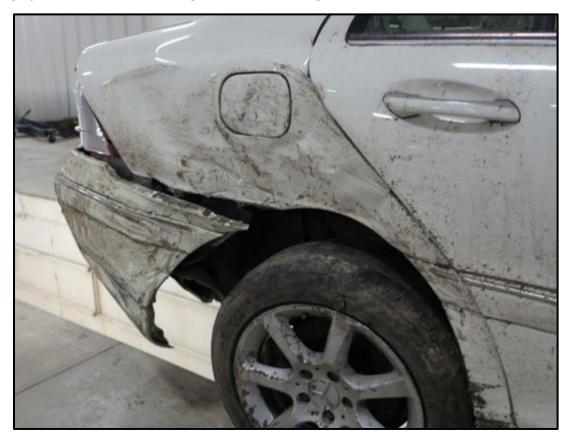

**Photograph 19:** A view of the crease that is on the hood and roof of the 2007 Mercedes.

**Photograph 20:** A view of the damage sustained to the right-rear of the 2007 Mercedes.

**Photograph 21:** A view of the damage sustained to the left side of the UPS #2 2018 Freightliner.