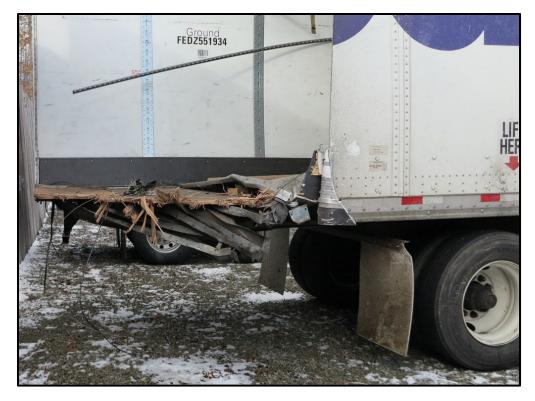

**Photograph 10:** Looking at the trapped brake and accelerator pedals of the 2018 FedEx truck-tractor.

**Photograph 11:** Looking at the damage to the bumper from the 2019 Hyundai semitrailer.

**Photograph 12:** Looking at the damage to the steel frame from above the cargo doors on the 2019 Hyundai semitrailer.

Photograph 13: Looking at the right-rear corner of the 2019 Hyundai semitrailer

**Photograph 14:** A view looking from the front bumper toward the rear drive axle along the left side of the UPS #1 2018 Freightliner.