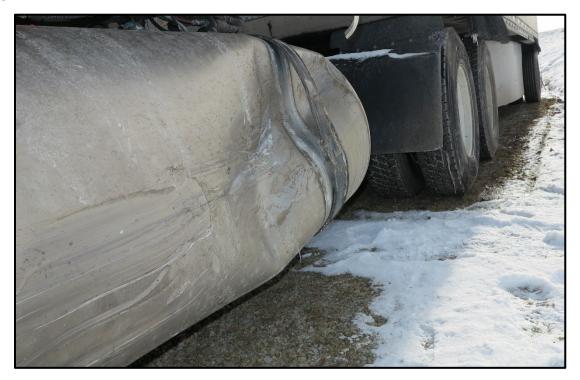

**Photograph 22:** A closer look at the damage to the left-side fuel tank mounted on the UPS #2 2018 Freightliner.