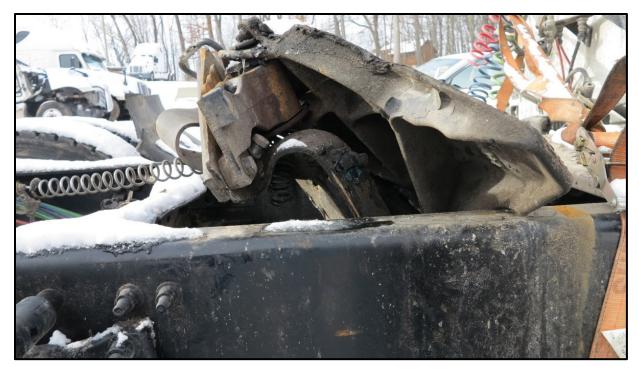

**Photograph 5:** The recovered steering components, dash, and stairwell from the 2005 Van Hool motorcoach.

**Photograph 6:** A view of the accelerator and brake pedals from the 2005 Van Hool motorcoach.