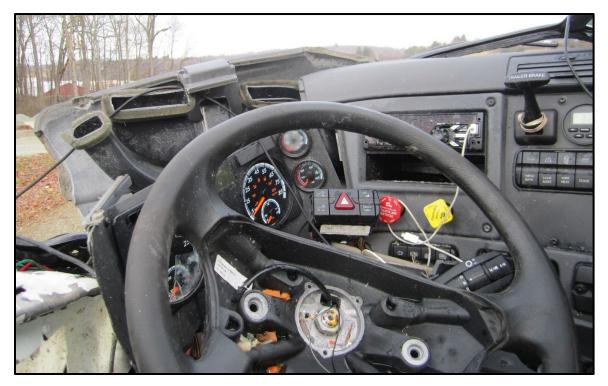

**Photograph 10:** Looking at the trapped brake and accelerator pedals of the 2018 FedEx truck-tractor.

**Photograph 11:** Looking at the damage to the bumper from the 2019 Hyundai semitrailer.

**Photograph 12:** Looking at the damage to the steel frame from above the cargo doors on the 2019 Hyundai semitrailer.