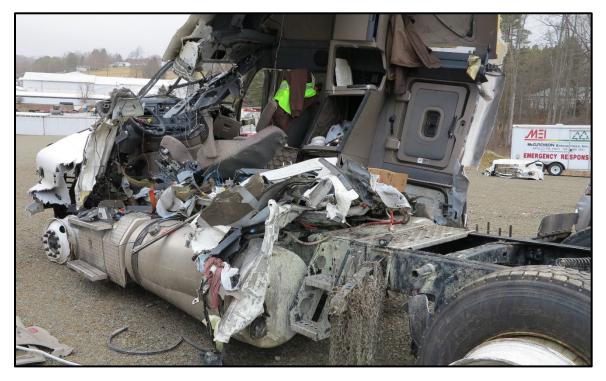

**Photograph 7:** A view of the damage to the right front of the 2018 FedEx truck-tractor.

**Photograph 8:** Looking at the rear of the 2018 FedEx truck-tractor and displaced cab.

**Photograph 9:** The displaced 5<sup>th</sup> wheel of the 2018 FedEx truck-tractor.