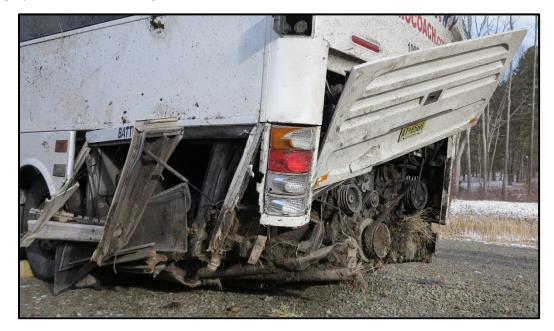

## HWY20MH002

(12 pages)

**Photograph 2:** A closer view of the front of the 2005 Van Hool motorcoach – notice the driver's seat.

Photograph 4: A view of the right-rear corner of the 2005 Van Hool motorcoach