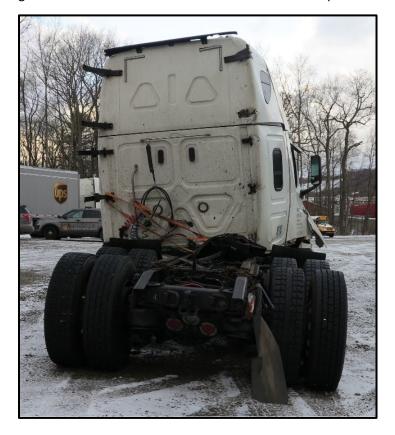

**Photograph 7:** A view of the damage to the right front of the 2018 FedEx truck-tractor.

**Photograph 8:** Looking at the rear of the 2018 FedEx truck-tractor and displaced cab.

**Photograph 9:** The displaced 5<sup>th</sup> wheel of the 2018 FedEx truck-tractor.