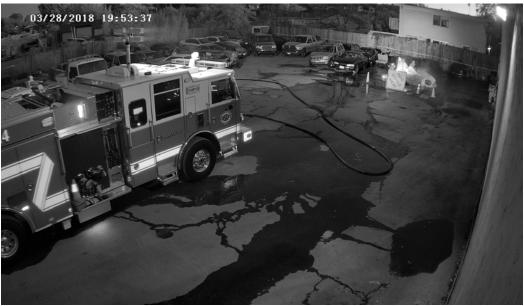

- 19:33:54 Initial use of water to wet tarp and spray into missing rear window.
- 19:38:20 Hose pressure used to partially remove tarp. The front portion over the battery catches on the right side of the vehicle. Water is streamed into the interior of the vehicle.
- 19:41:51 Still half covered and smoking while water is applied.
- 19:51:41 Fire fighter stops applying water. Smoke stopped.
- 19:52:42 First flicker of flame on white tarp behind road sign obscuring view is near the right front of the vehicle.
- 19:53:30 Open flame becomes visible at the right front of the vehicle grows higher than the road sign.

Note: With diminishing daylight, the video changed from color to black and white as shown in Figure 2.

Figure 2. Security video recording of a San Mateo fire truck and Tesla Model X, the front of which is located in the upper right, behind a road sign. The vehicle is partially convered by a white tarp.