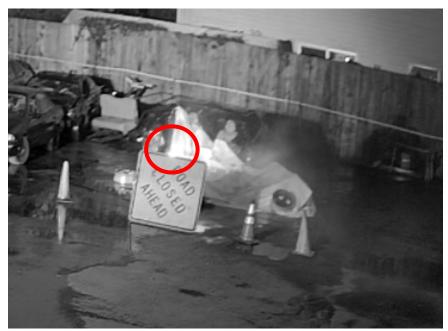

Flame was visible at the front of the vehicle, as shown in Figure 3, and fire fighters applied water to supress the fire as shown in Figure 4.

Figure 3. Cropped close-up of partially covered Tesla Model X with circle added around open flame.