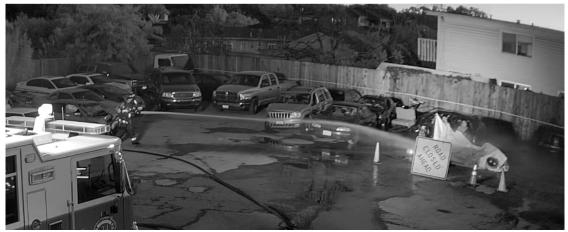

Figure 4. Fire fighter putting water on source of flame shows location at front right of vehicle.

- 20:03:58 Tarp is pulled nearly free by second fire fighter with pole, allowing water to be directly placed on open front of battery.
- 20:21:18 Final time that fire fighting stops applying water. Smoke does not resume. Fire fighters retrieve and stow equipment and monitor vehicle.
- 21:54:20 Fire truck leaves scene.