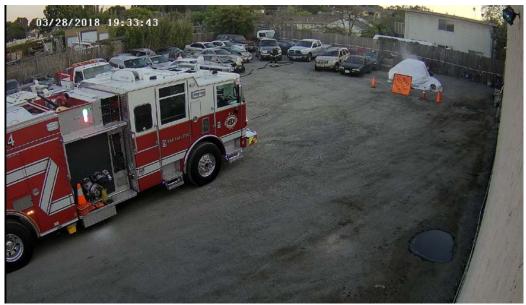

- 19:00:46 Atlas Towing employees work in lot without noticing the smoke.
- 19:02:06 Employees notice the smoke and clear the area of other vehicles.

19:14:01 San Mateo truck 24 arrives, as shown in Figure 1.

Figure 1. San Mateo Fire Department 24 at Atlas Towing lot. The Tesla Model X is beneath the white tarp at the upper right, partially concealed by a road sign. Prior to this, the Atlas Towing employees removed three vehicles from the lot.