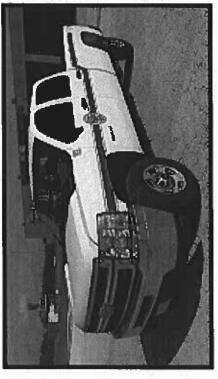

#### Naval Air Station Jacksonville Fire Station #2

N73-03457 2012 FORD F-550 BRUSH - 107

N94-85471 2012 CHEVROLET 2500 HD DUTY - 163