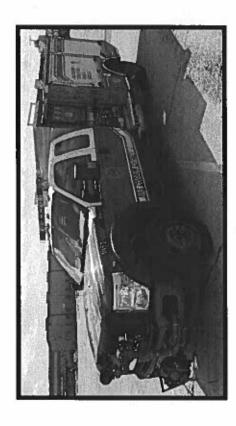

#### Naval Air Station Jacksonville Fire Station #1

N73-03469 2012 PIERCE SABER ENGINE - 121

N74-00087 2004 PIERCE DASH AERIAL/QUINT – 131