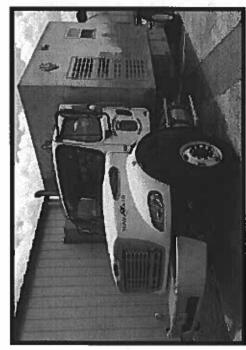

#### Naval Air Station Jacksonville Fire Station #2

N71-03217 2006 OSHKOSH TI-1500 ARFF - 143

N71-03296 2012 OSHKOSH T-1500 STRIKER ARFF – 147