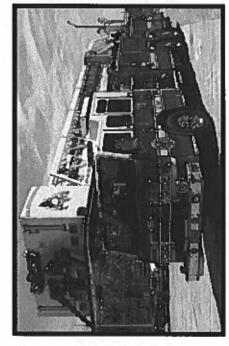

#### Naval Air Station Jacksonville Fire Station #2

N73-03384 2009 PIERCE CONTENDER ENGINE – 122

N71-03369 2017 STRIKER 3000 ARFF - 141