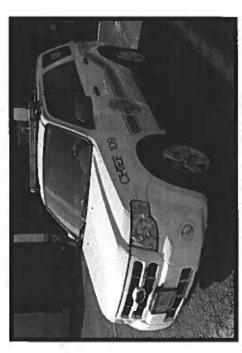

#### Naval Air Station Jacksonville Fire Station #1

G62-1140P 2014 DODGE DURANGO COMMAND – 103

G62-1139P 2014 DODGE DURANGO COMMAND – 101