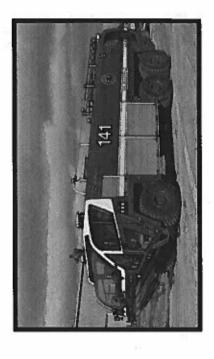

#### Naval Air Station Jacksonville Fire Station #2

N73-03384 2009 PIERCE CONTENDER ENGINE – 122

N71-03369 2017 STRIKER 3000 ARFF - 141