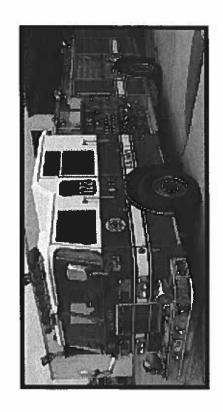

#### Naval Air Station Jacksonville Fire Station #1

N73-03469 2012 PIERCE SABER ENGINE - 121

N74-00087 2004 PIERCE DASH AERIAL/QUINT – 131