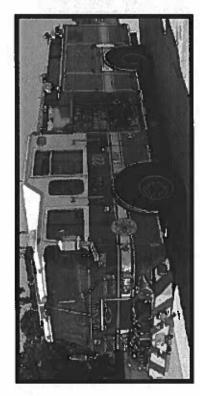

#### Naval Air Station Jacksonville Fire Station #1

N73-03469 2012 PIERCE SABER ENGINE - 121

N74-00087 2004 PIERCE DASH AERIAL/QUINT – 131