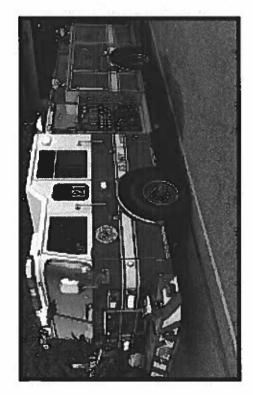

#### Naval Air Station Jacksonville Fire Station #1

N73-03469 2012 PIERCE SABER ENGINE - 121

N74-00087 2004 PIERCE DASH AERIAL/QUINT – 131