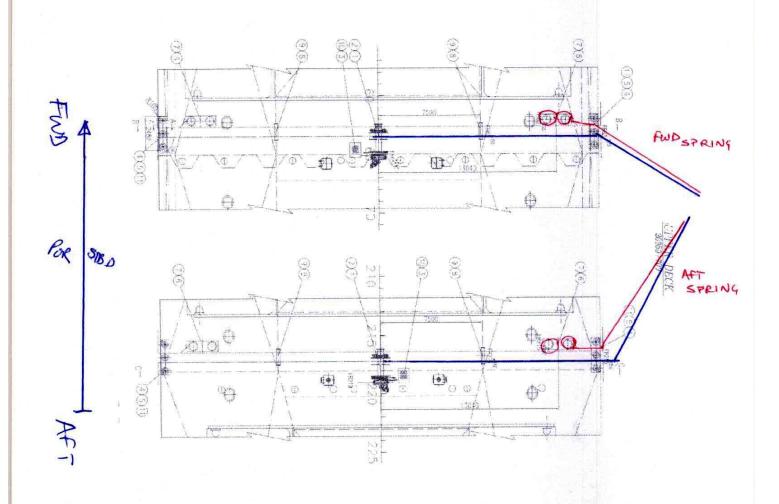

## U.S. COAST GUARD WITNESS STATEMENT FORM

|                                                                                                                         |                                                                                                                                                                                                                                                 | (Please Print Clearly)                                                                                                                                                                                                              |                                                                                                                                                                                                                                                                |
|-------------------------------------------------------------------------------------------------------------------------|-------------------------------------------------------------------------------------------------------------------------------------------------------------------------------------------------------------------------------------------------|-------------------------------------------------------------------------------------------------------------------------------------------------------------------------------------------------------------------------------------|----------------------------------------------------------------------------------------------------------------------------------------------------------------------------------------------------------------------------------------------------------------|
| Witness Name:<br>Street Address:                                                                                        | NIKHIL MAHAJAN                                                                                                                                                                                                                                  | Employer Name:                                                                                                                                                                                                                      | V ships                                                                                                                                                                                                                                                        |
| City/State/Zip:                                                                                                         |                                                                                                                                                                                                                                                 | Employer Address: City/State/Zip:                                                                                                                                                                                                   | 7 5-1                                                                                                                                                                                                                                                          |
| Phone No:<br>Position:                                                                                                  |                                                                                                                                                                                                                                                 | Phone No:                                                                                                                                                                                                                           |                                                                                                                                                                                                                                                                |
|                                                                                                                         | CHIEF OFFICER                                                                                                                                                                                                                                   | License/Doc. #                                                                                                                                                                                                                      |                                                                                                                                                                                                                                                                |
| I, the undersignment is reward:                                                                                         |                                                                                                                                                                                                                                                 |                                                                                                                                                                                                                                     | out threat, duress or promise of                                                                                                                                                                                                                               |
|                                                                                                                         | TO WHOMS                                                                                                                                                                                                                                        | SOEVER MAY BE CONCI                                                                                                                                                                                                                 | ERN                                                                                                                                                                                                                                                            |
|                                                                                                                         | Subject: Sta                                                                                                                                                                                                                                    | tement of fact by chief offi                                                                                                                                                                                                        | cer                                                                                                                                                                                                                                                            |
| DEAR ALL,                                                                                                               |                                                                                                                                                                                                                                                 | DATE/DIAGE 27THAA                                                                                                                                                                                                                   | A DOLL 2022 CONTINUE AND                                                                                                                                                                                                                                       |
|                                                                                                                         |                                                                                                                                                                                                                                                 | DATE/PLACE: 2/ ··· MI                                                                                                                                                                                                               | ARCH 2023/CONVENT, USA                                                                                                                                                                                                                                         |
| This is to 27th Mar 2023                                                                                                | notify all concerned par 3.                                                                                                                                                                                                                     | ties, regarding break away                                                                                                                                                                                                          | incident at Convent, USA on                                                                                                                                                                                                                                    |
|                                                                                                                         |                                                                                                                                                                                                                                                 |                                                                                                                                                                                                                                     | 6 lines (4+2+2 F and A), with                                                                                                                                                                                                                                  |
|                                                                                                                         | looping around and retu                                                                                                                                                                                                                         | rning to vessel. Ropes us                                                                                                                                                                                                           | sed for the mooring were as                                                                                                                                                                                                                                    |
| following:                                                                                                              | n UHMPE ropes from mo                                                                                                                                                                                                                           | oring drums - 10nos                                                                                                                                                                                                                 |                                                                                                                                                                                                                                                                |
|                                                                                                                         | n Synthetic fiber ropes (ad                                                                                                                                                                                                                     |                                                                                                                                                                                                                                     |                                                                                                                                                                                                                                                                |
|                                                                                                                         | ached diagram.                                                                                                                                                                                                                                  |                                                                                                                                                                                                                                     |                                                                                                                                                                                                                                                                |
| be in another announcement grabbed my rigrabbed radio away from je Port side. Which I reach were paid out Above statem. | er 40-45 minutes. While at 'ALL CREW ON DECK adio, came to ships office to given by terminal. Tendetty. But we were already ten I was around hold no attended forward, I found vesse. After that we followed ment is true & to best of my HAJAN | I was getting ready are C'. Considering that this may and wore my safety shoes a minal was telling to tighte trying to do that. I started or 5, I heard over radio Mel already dropped starboar master's orders and act accordance. | intermediate draft survey may bound 0210 LT Master made by be an emergency situation, I and safety helmet. Same time  I an lines as vessel was moving running toward forward from aster ordering 'Let go anchor'. It and anchor and all forward rope redingly. |
| CHIEF OFFI                                                                                                              | CER/SIROCCO                                                                                                                                                                                                                                     |                                                                                                                                                                                                                                     |                                                                                                                                                                                                                                                                |
|                                                                                                                         | y statement as documente<br>y knowledge and belief, it                                                                                                                                                                                          |                                                                                                                                                                                                                                     | on continuation pages), and to                                                                                                                                                                                                                                 |
| DIVINATURI                                                                                                              |                                                                                                                                                                                                                                                 |                                                                                                                                                                                                                                     | DATE                                                                                                                                                                                                                                                           |