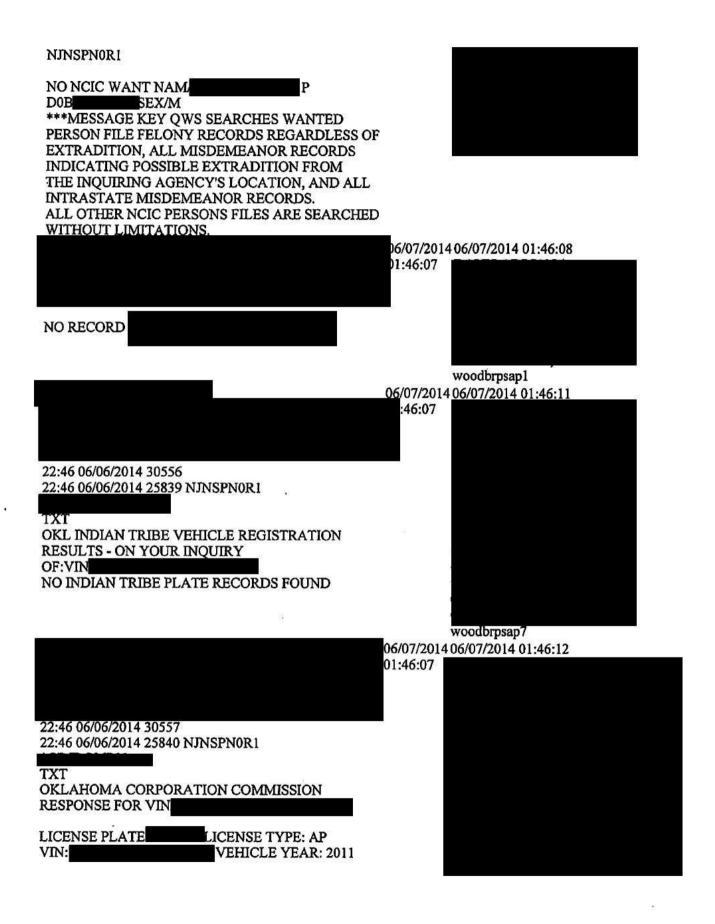

### \*\*\*END OF RESPONSE\*\*\*

UNLADEN WGT/017500 LADEN WGT/065000 BASE STATE/ FEE PAID/\$ 25.00 RES COUNTY/55 AGENT NO/8826 LESSEE: NONE OWNER: WAL-MART TRANSPORTATION LLC **UNIT #0-2568** ADDR: 20634 INDIAN MERIDIAN RD, PAULS VALLEY, OK, 73075 \*\*\* NO OWNER XFER REC ON FILE \*\*\*

woodbrpsap1

\*\*\* PRORATE FILE STATUS \*\*\*
LIC EXP DATE/201409 REC
UPDTED/10222013
UNLADEN WGT/017500 OK CGVW/065000
SEATS/000 AXLES/03 FUEL/D
VIN TITLE/\* NO TITLE \*
VYR/2011 VMA/PTRB LIT/TT
REGISTRANT: WALMART TRANSPORTATION LLC.
ADDR: 20634 INDIAN MERIDIAN
CITY: PAULS VALLEY, OK, 73075