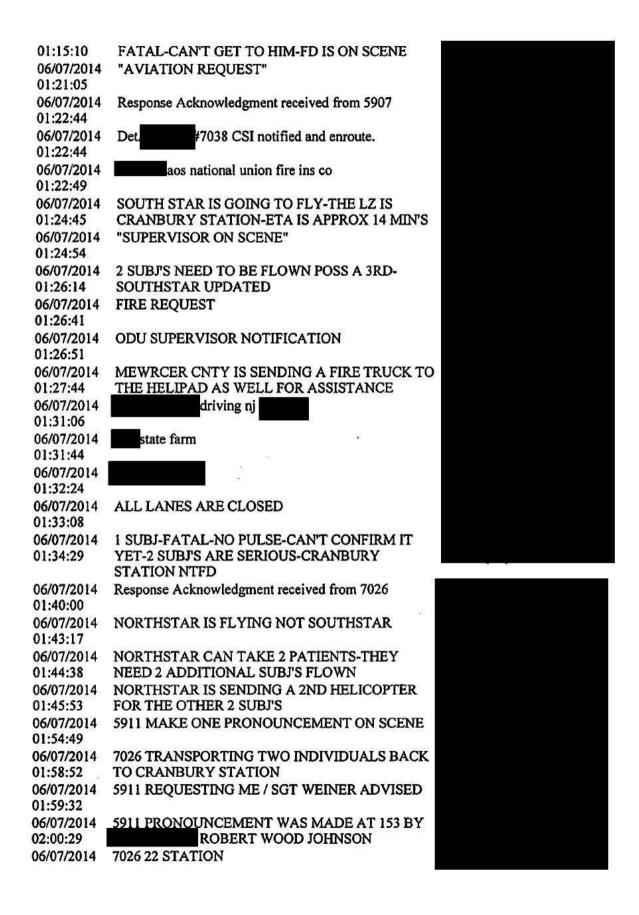

## **Responses Notes**

| 1,100,000              |                                                                           | VIII COMMONSTAN                        |
|------------------------|---------------------------------------------------------------------------|----------------------------------------|
| Date/Time              | <u>Note</u>                                                               | <u>Dispatcher /</u><br><u>Position</u> |
| 06/07/2014<br>01:00:44 | VEH OVERTURNED CALLER STATED PATRON IS<br>STILL STUCK INSIDE VEH UNK INJS |                                        |
| 06/07/2014<br>01:00:52 | RESPONSE CREATED                                                          |                                        |
| 06/07/2014<br>01:02:05 | Response Acknowledgment received from 5905                                |                                        |
| 06/07/2014<br>01:02:50 | "WRECKER REQUEST"                                                         |                                        |
| 06/07/2014<br>01:03:49 | MERCER CNTY NTFD-THEY ARE SENDING THE FD & BLS                            |                                        |
| 06/07/2014<br>01:04:13 | AID # 10 GEORGE'S TOWING NTFD                                             |                                        |
| 06/07/2014<br>01:04:32 | "MEDICAL REQUEST"                                                         |                                        |
| 06/07/2014<br>01:04:35 | "FIRE REQUEST"                                                            |                                        |
| 06/07/2014<br>01:05:16 | Response Acknowledgment received from 7116                                |                                        |
| 06/07/2014<br>01:06:52 | "ODU SUPERVISOR NOTIFICATION"                                             |                                        |
| 06/07/2014<br>01:07:20 | LEFT & CENTER LANES ARE DOWN-NEED A HEAVY DUTY TOW FOR A TT & 2 FLATBEDS  |                                        |
| 06/07/2014<br>01:07:35 | RIGHT LANE IS PARTIALLY DOWN AS WELL                                      |                                        |
| 06/07/2014<br>01:07:58 | VEH'S ARE TRAVELING ON THE RIGHT SHOULDER                                 |                                        |
| 06/07/2014<br>01:10:12 | 3 ENTRAPPED MALES                                                         |                                        |
| 06/07/2014<br>01:10:42 | 3 ENTRAPPED MALES IN THE VAN W/ MINOR INJ'S                               |                                        |
| 06/07/2014<br>01:11:33 | Response Acknowledgment received from 6482                                |                                        |
| 06/07/2014<br>01:11:53 | PASS VAN IS OVERTURNED                                                    |                                        |
| 06/07/2014<br>01:12:05 | MERCER CNTY NTFD FOR ALS                                                  |                                        |
| 06/07/2014<br>01:13:21 | "FATAL ACCIDENT UNIT"                                                     |                                        |
| 06/07/2014<br>01:13:27 | "CRIME SCENE REQUEST"                                                     |                                        |
| 06/07/2014<br>01:14:14 | ODU SUPERVISOR NOTIFICATION                                               |                                        |
| 06/07/2014             | 3 ENTRAPPED-2 SERIOUS 1 APPEARS TO BE                                     |                                        |