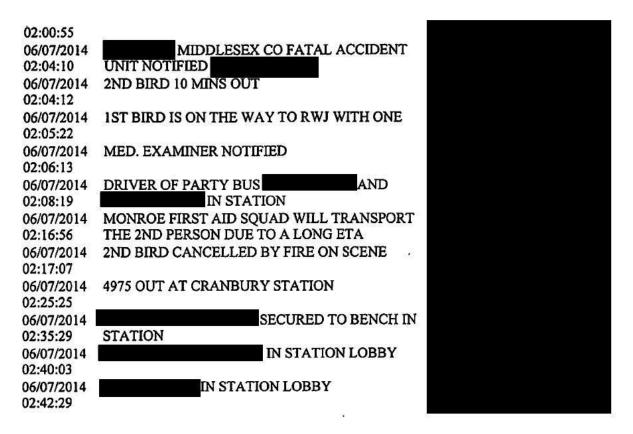

## **Responses Notes**

| 1,100,000              |                                                                           | VIII COMMONSTAN                        |
|------------------------|---------------------------------------------------------------------------|----------------------------------------|
| Date/Time              | <u>Note</u>                                                               | <u>Dispatcher /</u><br><u>Position</u> |
| 06/07/2014<br>01:00:44 | VEH OVERTURNED CALLER STATED PATRON IS<br>STILL STUCK INSIDE VEH UNK INJS |                                        |
| 06/07/2014<br>01:00:52 | RESPONSE CREATED                                                          |                                        |
| 06/07/2014<br>01:02:05 | Response Acknowledgment received from 5905                                |                                        |
| 06/07/2014<br>01:02:50 | "WRECKER REQUEST"                                                         |                                        |
| 06/07/2014<br>01:03:49 | MERCER CNTY NTFD-THEY ARE SENDING THE FD & BLS                            |                                        |
| 06/07/2014<br>01:04:13 | AID # 10 GEORGE'S TOWING NTFD                                             |                                        |
| 06/07/2014<br>01:04:32 | "MEDICAL REQUEST"                                                         |                                        |
| 06/07/2014<br>01:04:35 | "FIRE REQUEST"                                                            |                                        |
| 06/07/2014<br>01:05:16 | Response Acknowledgment received from 7116                                |                                        |
| 06/07/2014<br>01:06:52 | "ODU SUPERVISOR NOTIFICATION"                                             |                                        |
| 06/07/2014<br>01:07:20 | LEFT & CENTER LANES ARE DOWN-NEED A HEAVY DUTY TOW FOR A TT & 2 FLATBEDS  |                                        |
| 06/07/2014<br>01:07:35 | RIGHT LANE IS PARTIALLY DOWN AS WELL                                      |                                        |
| 06/07/2014<br>01:07:58 | VEH'S ARE TRAVELING ON THE RIGHT SHOULDER                                 |                                        |
| 06/07/2014<br>01:10:12 | 3 ENTRAPPED MALES                                                         |                                        |
| 06/07/2014<br>01:10:42 | 3 ENTRAPPED MALES IN THE VAN W/ MINOR INJ'S                               |                                        |
| 06/07/2014<br>01:11:33 | Response Acknowledgment received from 6482                                |                                        |
| 06/07/2014<br>01:11:53 | PASS VAN IS OVERTURNED                                                    |                                        |
| 06/07/2014<br>01:12:05 | MERCER CNTY NTFD FOR ALS                                                  |                                        |
| 06/07/2014<br>01:13:21 | "FATAL ACCIDENT UNIT"                                                     |                                        |
| 06/07/2014<br>01:13:27 | "CRIME SCENE REQUEST"                                                     |                                        |
| 06/07/2014<br>01:14:14 | ODU SUPERVISOR NOTIFICATION                                               |                                        |
| 06/07/2014             | 3 ENTRAPPED-2 SERIOUS 1 APPEARS TO BE                                     |                                        |