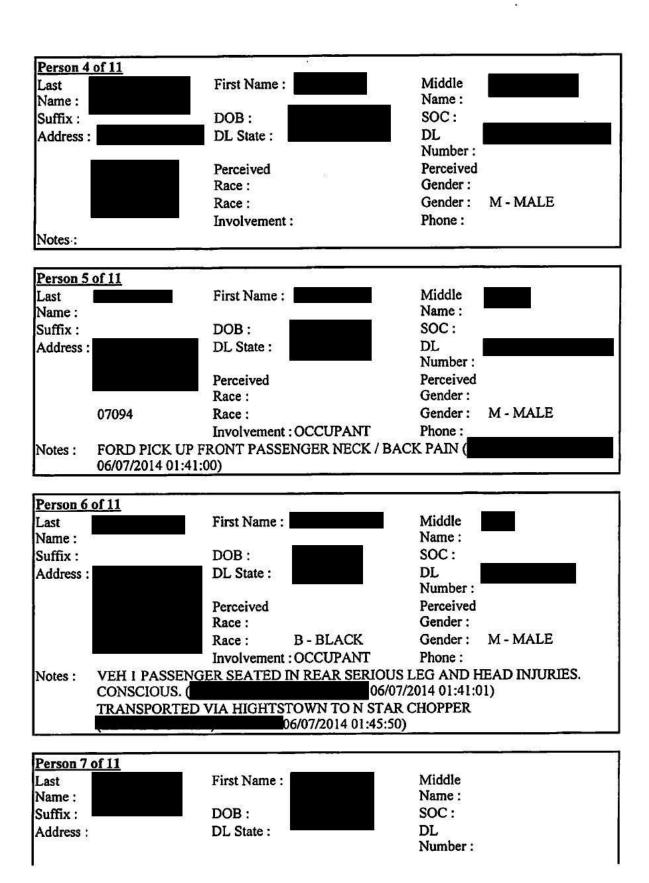

Longitude:

74.48738

COSTA RICA Perceived
Race: Gender:
Race: H - HISPANIC Gender: M - MALE
Involvement: OCCUPANT Phone:

Notes: PICK UP LEFT REAR PASSENGER NECK/BACK (01:43:02)

Person 8 of 11 Middle Last First Name: Name: Name: SOC: Suffix: DOB: Address: DL State: DL. Number: Perceived Perceived Race: Gender: H - HISPANIC Gender: M - MALE Race: Phone: Involvement: OCCUPANT PICK UP REAR MIDDLE PASSENGER ( 06/07/2014 01:44:35) Notes:

Person 9 of 11 Last First Name: Middle Name: Name: SOC: Suffix: DOB: DL State: DL Address: Number: Perceived Perceived Race: Gender: H - HISPANIC Gender: M - MALE Race: Phone: Involvement: OCCUPANT Notes: PICK UP REAR RIGHT PASSENGER NECK BACK PAIN 06/07/2014 01:46:07)

Person 10 of 11 Last Middle First Name: Name: Name: Suffix: DOB: SOC: Address: DL State: DL Number: Perceived Perceived Race: Gender: Race: B-BLACK Gender: M - MALE Involvement: OCCUPANT Phone: VEH 1 PASSENGER. FOUND IN REAR. SERIOUS INTERNAL INJURIES. CARDIAC Notes: ARREST. ( 06/07/2014 01:51:53) FATAL ( 06/07/2014 01:54:25)

Person 11 of 11

| Last     | First Name                                                   | :           | Middle       |           |
|----------|--------------------------------------------------------------|-------------|--------------|-----------|
| Name:    |                                                              |             | Name:        |           |
| Suffix:  | DOB:                                                         |             | SOC:         |           |
| Address: | DL State:                                                    |             | DL           |           |
|          |                                                              |             | Number:      | 100 miles |
|          | Perceived                                                    |             | Perceived    |           |
|          | Race:                                                        |             | Gender:      |           |
|          | Race:                                                        | W - WHITE   | Gender:      | M - MALE  |
|          | Involveme                                                    | nt:OCCUPANT | Phone:       |           |
| Notes:   | VEH 1 PASSENGER. FOUND IN REAR PASSENGER COMPARTMENT SERIOUS |             |              |           |
|          | INJUIES                                                      |             | 14 01:52:48) |           |