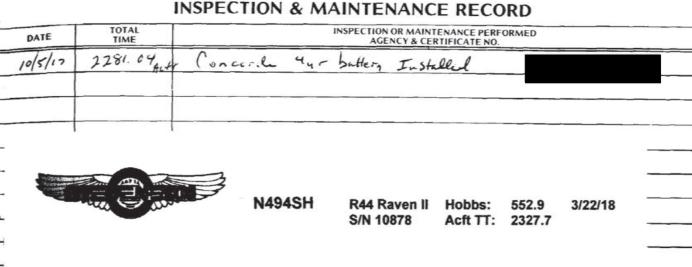

## NANCE RECORD

IN OR MAINTENANCE PERFORMED GENCY & CERTIFICATE NO. TOTAL DATE TIME 2281.04 10/5/17 oncerly R44 Raven II Hobbs: 494.0 4/7/17 S/N 10878 Acft TT: 2269.8