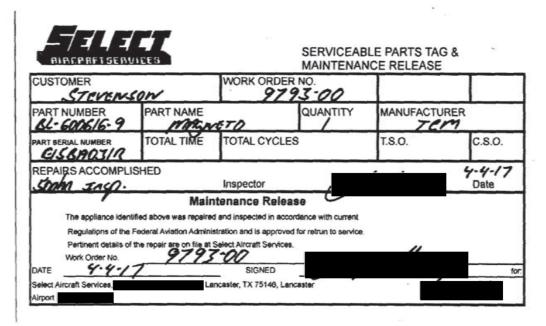

|                                      |                                    |                       |                           | BLE PARTS TA |               |
|--------------------------------------|------------------------------------|-----------------------|---------------------------|--------------|---------------|
| CUSTOMER<br>STEVENS                  | n                                  | WORK ORDE             | R NO.<br>92-00            |              |               |
|                                      | PART NAME                          | WETO                  | QUANTITY                  | MANUFACTU    |               |
| PART SERIAL NUMBER<br>ELSAAIZSR.     | TOTAL TIME                         | TOTAL CYCL            | ES                        | T.S.O.       | C.S.O.        |
| REPAIRS ACCOMPLIS                    | HED                                | Inspector             | -                         |              | 4-417<br>Date |
| The appliance identifie              |                                    | tenance Rele          |                           |              |               |
|                                      |                                    |                       | ed for retrun to service. |              |               |
|                                      | e repair are on file at 5<br>9792- |                       |                           | 11           |               |
| DATE 441-17                          |                                    | SIGNED                |                           |              | for:          |
| Select Aircraft Services,<br>Airport | Lar                                | ncaster, TX 75146, Le | ancaster                  |              |               |