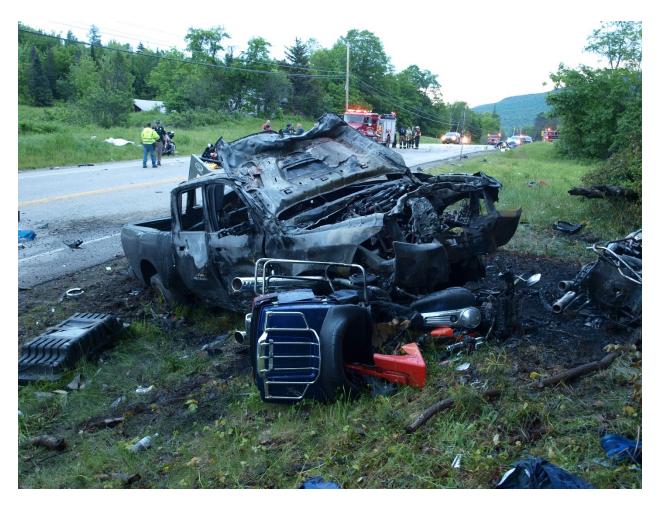

## **Supplemental Board Meeting Presentation Photographs**

Randolph, NH HWY19IH010

(3 pages)

**Photo 1**. Accident scene photograph, showing the 2016 Dodge Ram pickup truck and two motorcycles at final rest, after the post-crash fire. (Source: New Hampshire State Police)