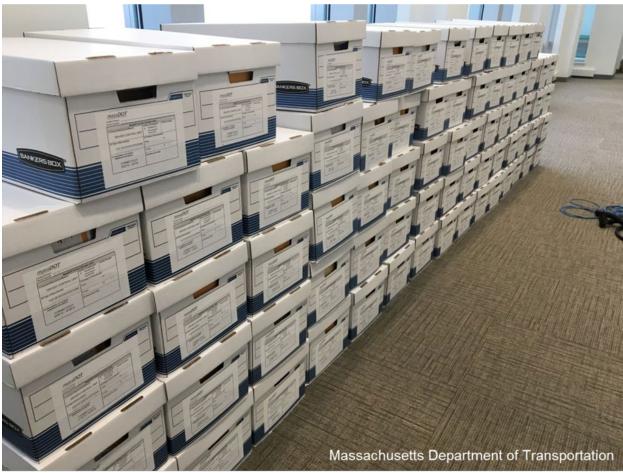

**Photo 2**. A 2017 photograph of banker's boxes containing unprocessed paper notifications of infractions committed by Massachusetts drivers in other jurisdictions. (Source: Massachusetts Department of Transportation, as included in the Commonwealth of Massachusetts Registry of Motor Vehicles Grant Thornton LLP Final Report, October 4, 2019).