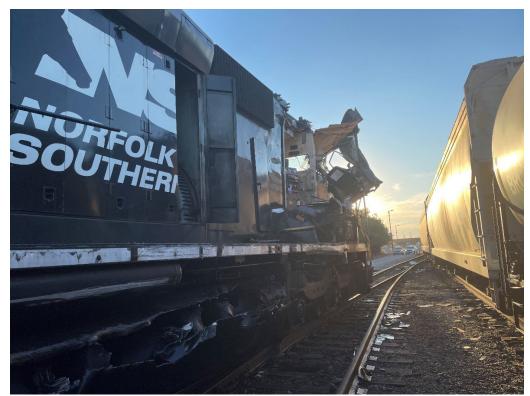

And as I take off running, I can see 7 rail come out and it hit our lead engine, our west engine. It hit the fuel tank first. Diesel fuel went everywhere. It was spewing everywhere as I was running up there. And then it started eating that cab up on the engineer's side and just -- it wouldn't stop. It just kept going. And I hollered on the radio to Jason, I believe. I said, get some help, call somebody. And as I said that, I just went ahead, as I was running, and I hit 911 on my walkie-talkie. And I get on up to the engine, and the cars are stopped. They fouled 7. They done their thing and they're stopped now. Our engines are stopped with our cars.

<sup>&</sup>lt;sup>3</sup> A shove move is to push cars with a locomotive as opposed to pull. COMBINED GROUP CHAIR'S FACTUAL REPORT

I run through that diesel fuel. Now I, I crawl up on the motor, and I seen engineer. He was laying on his back right beside the 7 rail and the switching lead, west of our engine. And the cars -- so those cars in 7 are by him and he's laying right beside the 7 rail, flat on his back. There's a big metal box of scrap. I grab it and I throw it out of the way. It was just in my way. I couldn't get to him too good. It wasn't on him; it was just beside him. And he was (indiscernible). He was intact. I thought he jumped off the engine before impact. And I said, thank God you jumped, Flat; thank God you jumped. And I was talking to him, and I got down there on top of him and looked at his eyes. He was -- he had a cut on his head, wasn't too bad. He was bleeding from his head, and bleeding from the back of head, that I found out later. And he was talking.

When the movement had stopped the cars in CT7 track were out on the west switching lead and past the CT7 clearance point by 188 feet. All cars were on the rail with only the west car, UTCX 58840 damaged in the collision. The A08 job's lead locomotive was clear of CT7 track 60 feet east of track CT8's switch points. The locomotive was heavily damaged on the right side but still on the rail.