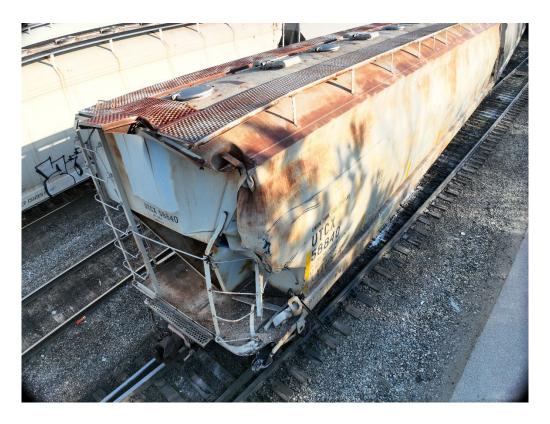

When the movement had stopped the cars in CT7 track were out on the west switching lead and past the CT7 clearance point by 188 feet. All cars were on the rail with only the west car, UTCX 58840 damaged in the collision. The A08 job's lead locomotive was clear of CT7 track 60 feet east of track CT8's switch points. The locomotive was heavily damaged on the right side but still on the rail.