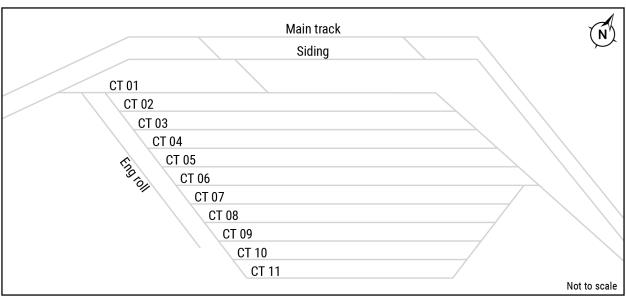

Figure 1- A track map of NS Decatur Yard in Decatur, AL

#### 3.0 Decatur Yard

Decatur yard is a Norfolk Southern railroad switching yard in Decatur, Alabama between MP 364A and 366A on the Memphis East Subdivision. The yard consists of 11 tracks-oriented West to East and numbered CT1 through CT11, with a switching lead extending off each end. The grade of the tracks is nominally 0.2% grade, starting at the center of the track and ascending towards each lead, giving the yard a slight bowl like shape. With two switching leads, jobs can simultaneously switch on both ends of the yard but according to NS personnel interviewed this is not a daily occurrence.