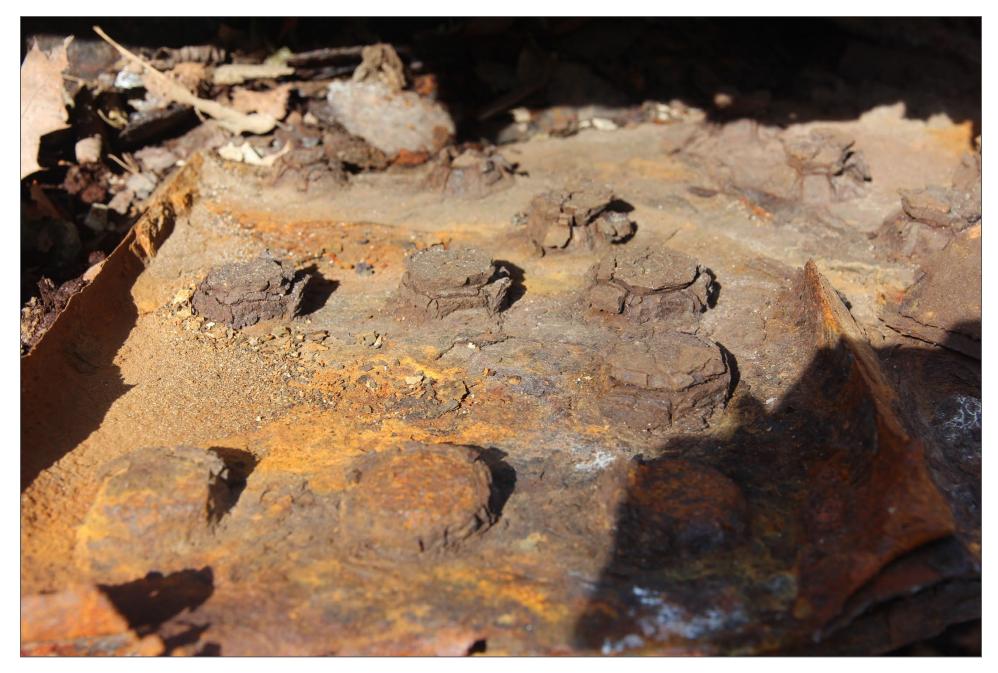

Materials Laboratory Photograph 3 – Northwest Leg Showing Longitudinal Stiffeners, Transverse Stiffeners, and Transverse Tie Plate

 $Materials\ Laboratory\ Photograph\ 4-Northeast\ Leg,\ Mid-length\ Cross-brace\ Connection$ 