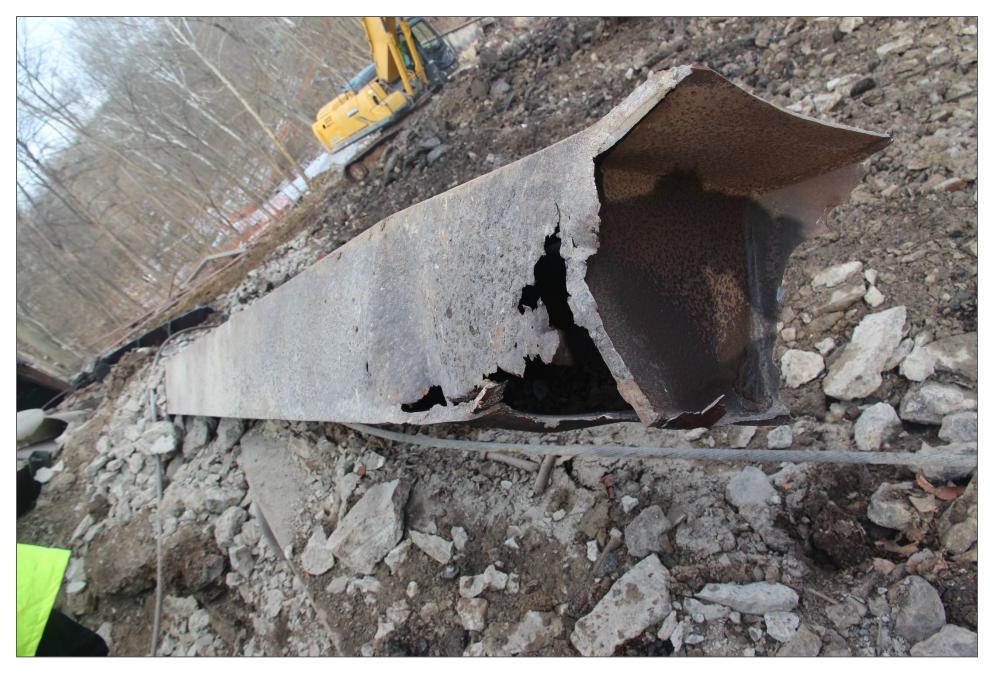

## **Photographs Used in Board Meeting Presentations**

Pittsburgh, Pennsylvania

**HWY22MH003** 

(8 photographs)

Materials Laboratory Photograph 1 – Southwest Leg Under Collapsed Structure

Materials Laboratory Photograph 2 – Portion of Upper Cross-Bracing on West End of Bridge