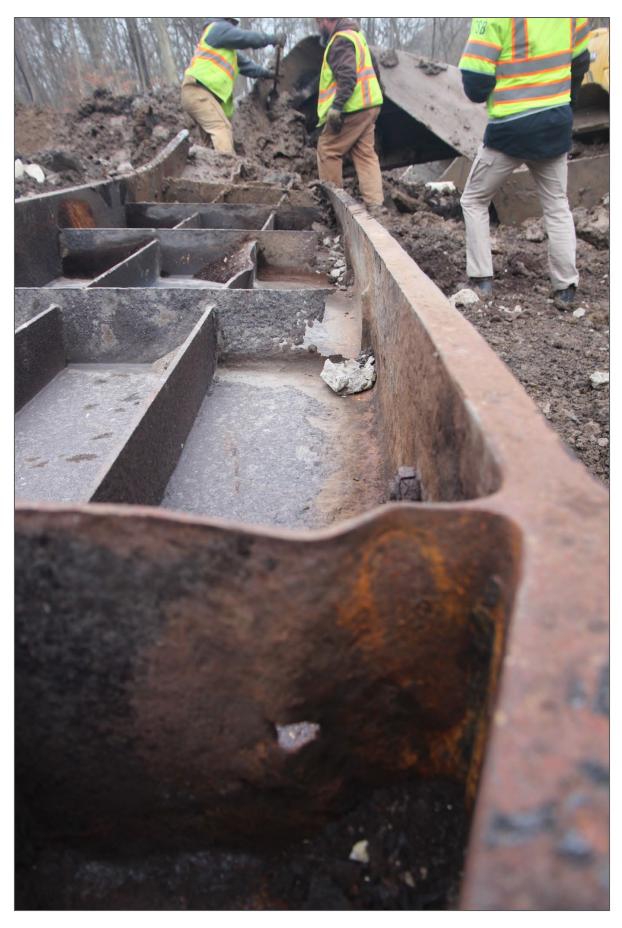

Materials Laboratory Photograph 3 – Northwest Leg Showing Longitudinal Stiffeners, Transverse Stiffeners, and Transverse Tie Plate

 $Materials\ Laboratory\ Photograph\ 4-Northeast\ Leg,\ Mid-length\ Cross-brace\ Connection$ 