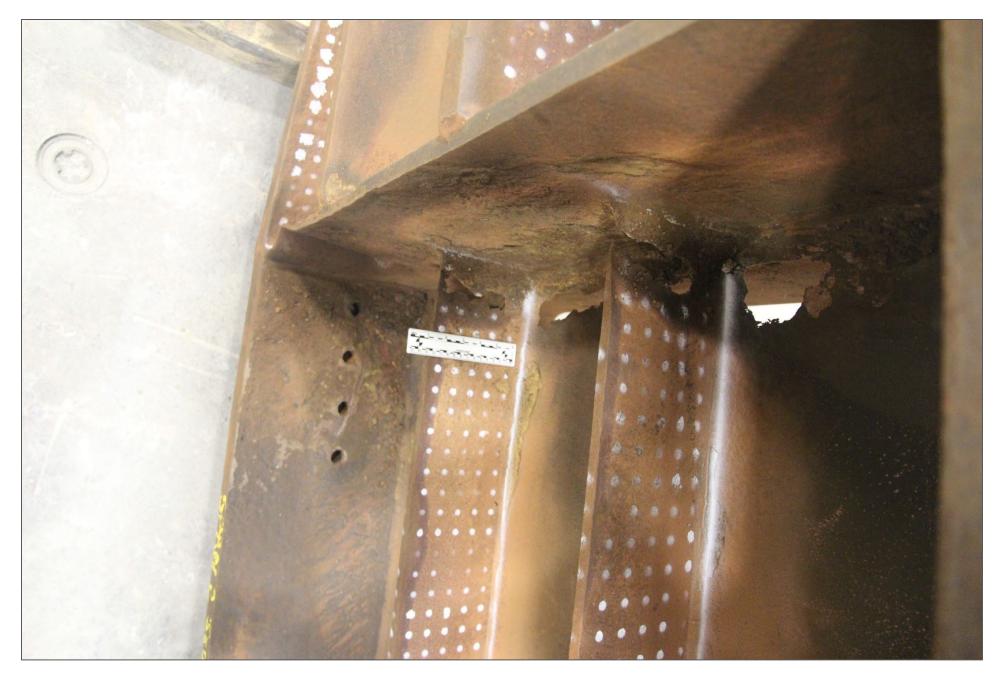

Materials Laboratory Photograph 3 – Northwest Leg Showing Longitudinal Stiffeners, Transverse Stiffeners, and Transverse Tie Plate

 $Materials\ Laboratory\ Photograph\ 4-Northeast\ Leg,\ Mid-length\ Cross-brace\ Connection$ 