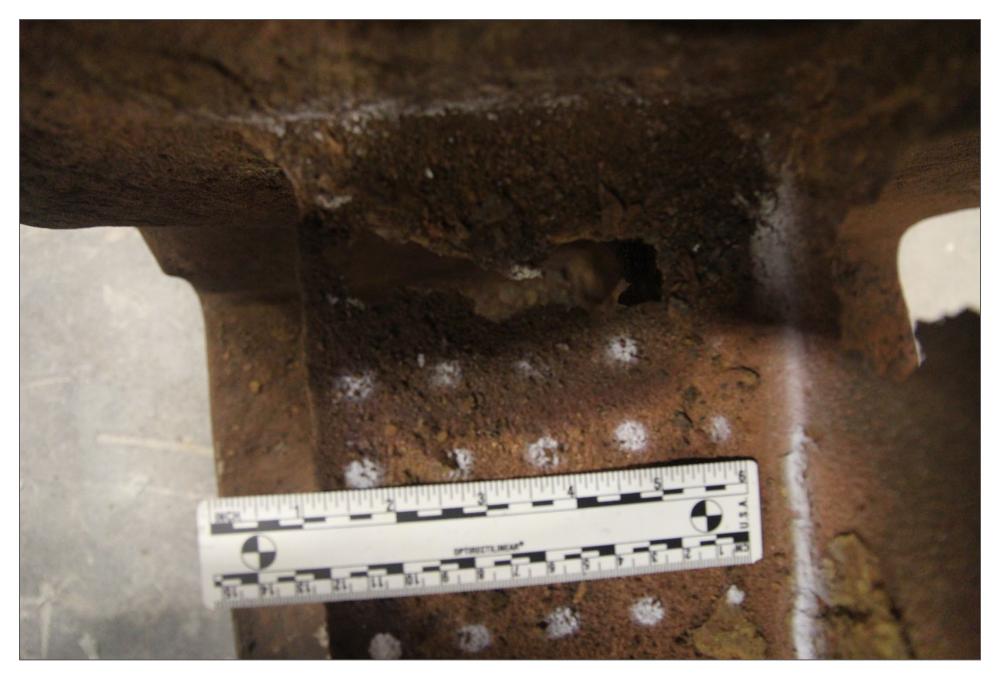

Materials Laboratory Photograph 5 – Closeup Image of Northeast Leg, Mid-length Cross-brace Connection

Materials Laboratory Photograph 6 – Closeup Image of Northeast Leg, Mid-length Cross-brace Connection