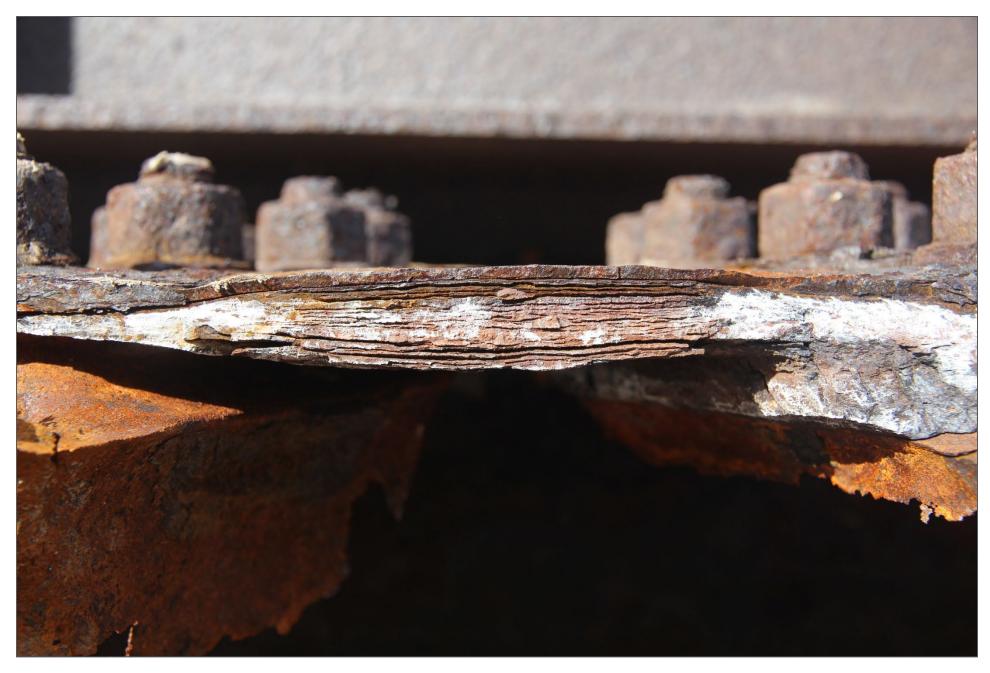

## **Photographs Used in Board Meeting Presentations**

Pittsburgh, Pennsylvania

**HWY22MH003** 

(8 photographs)

Materials Laboratory Photograph 1 – Southwest Leg Under Collapsed Structure

Materials Laboratory Photograph 2 – Portion of Upper Cross-Bracing on West End of Bridge