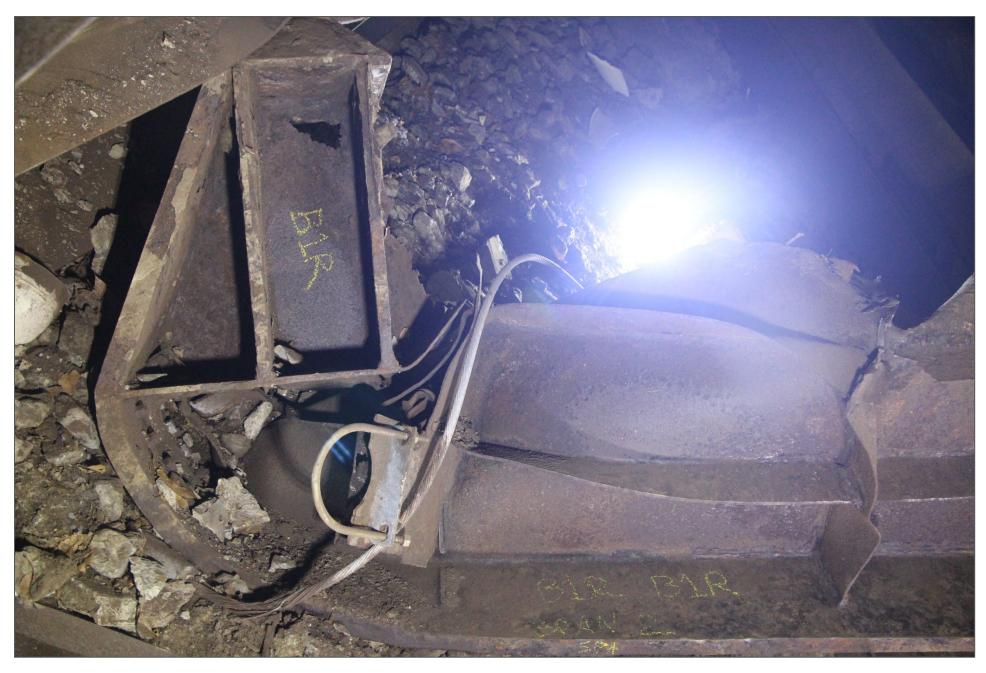

## **Photographs Used in Board Meeting Presentations**

Pittsburgh, Pennsylvania

**HWY22MH003** 

(8 photographs)

Materials Laboratory Photograph 1 – Southwest Leg Under Collapsed Structure

Materials Laboratory Photograph 2 – Portion of Upper Cross-Bracing on West End of Bridge