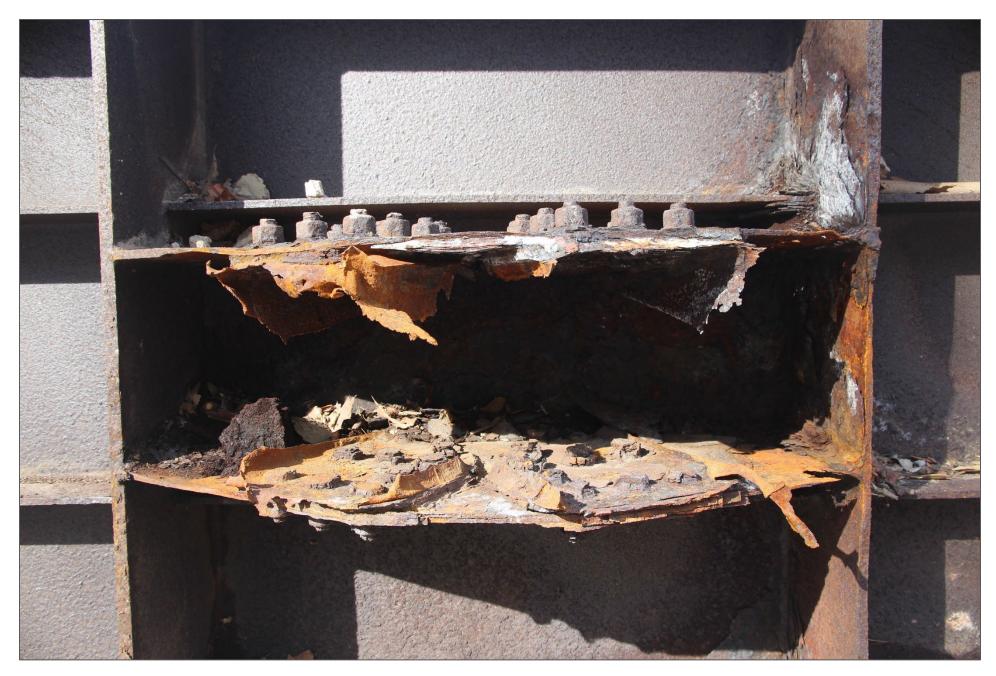

Materials Laboratory Photograph 3 – Northwest Leg Showing Longitudinal Stiffeners, Transverse Stiffeners, and Transverse Tie Plate

 $Materials\ Laboratory\ Photograph\ 4-Northeast\ Leg,\ Mid-length\ Cross-brace\ Connection$ 