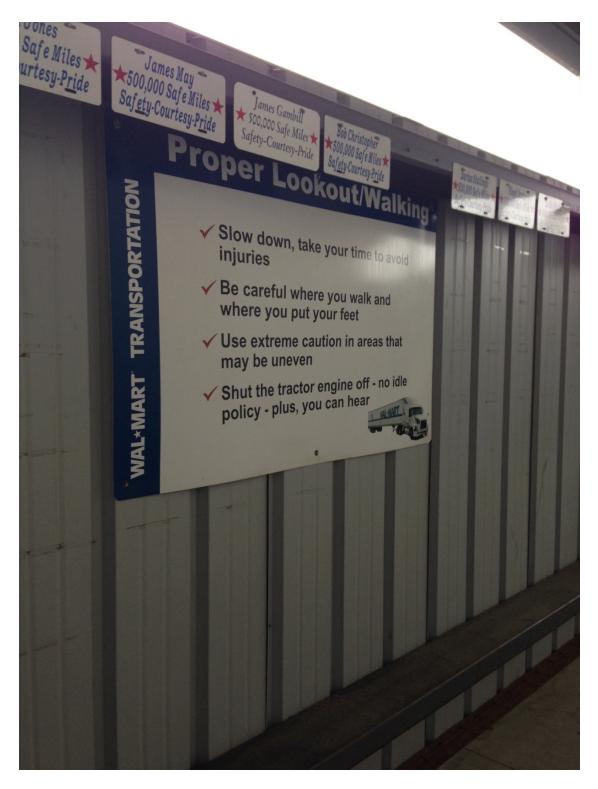

**Photo 2** – This is an additional safety poster located adjacent to the driver's entrance at the Walmart Terminal located in Smyrna, Delaware. This poster displays "ACTS- Acting, Coaching, Thinking and Seeing."