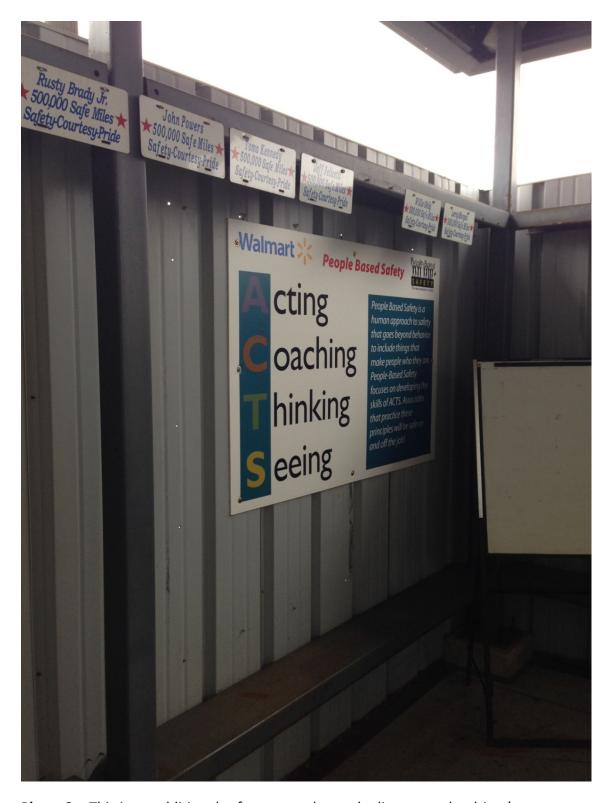

**Photo 3** – This third safety poster located near the driver's entrance displays Walmart's policy on cell phone use. Also shown in this photo is the safety poster "Click-it or Ticket"

**Photo 4** – This driver safety poster displays: "Maintain 3 points of contact to prevent falls and back injuries." This poster was mounted in the driver lounge of the Walmart terminal located Smyrna, Delaware.