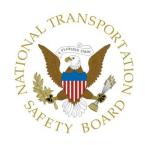

## **Motor Carrier Photos 1-4:**

**Walmart Safety Slogans** 

Cranbury, NJ; 06/07/2014 HWY14MH012

(5 pages)

**Photo 1** – This photo depicts the walkway leading to the driver entrance of the accident driver's home terminal located in Smyrna, Delaware. The Walmart distribution center transportation department displayed several signs promoting driver safety slogans. This safety poster displays: "Proper Lookout/Walking."