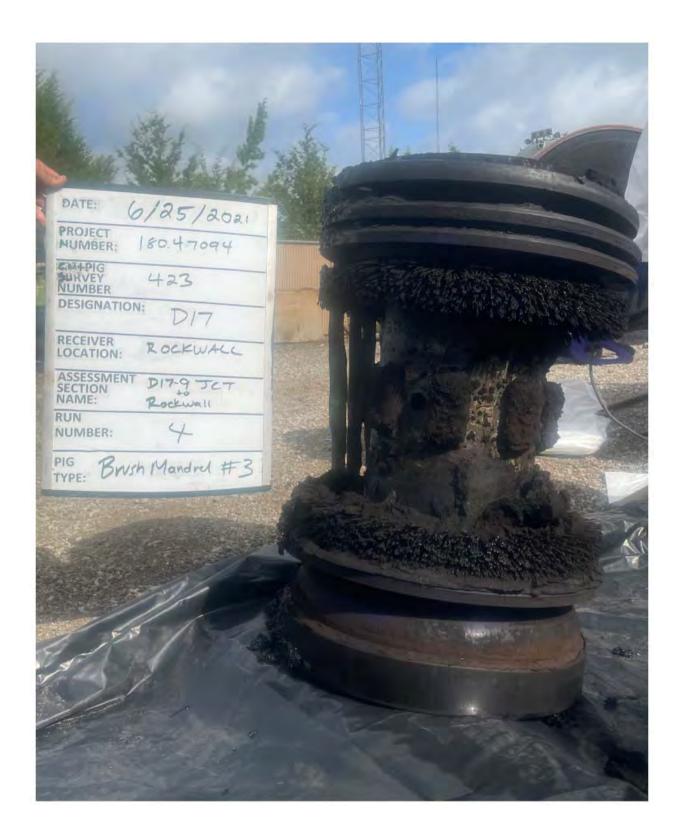

Attachments:

LINE D17 (D17-9 TO ROCKWALL) RUN # 4 LAUNCHER PIC.jpg LINE D17 (D17-9 TO ROCKWALL) RUN # 4 RECEIVER PIC.jpg LINE D17 (D17-9 TO ROCKWALL) RUN # 4 NORM READING CPM.jpg LINE D17 (D17-9 TO ROCKWALL) RUN # 4 NORM READING MR.jpg

CAUTION: Don't be quick to click. This e-mail originated from outside of Atmos Energy. Do not click links or open attachments unless you recognize the sender

and know the content is safe.

All,

Please see attached photos from run # 4 on Line D17.