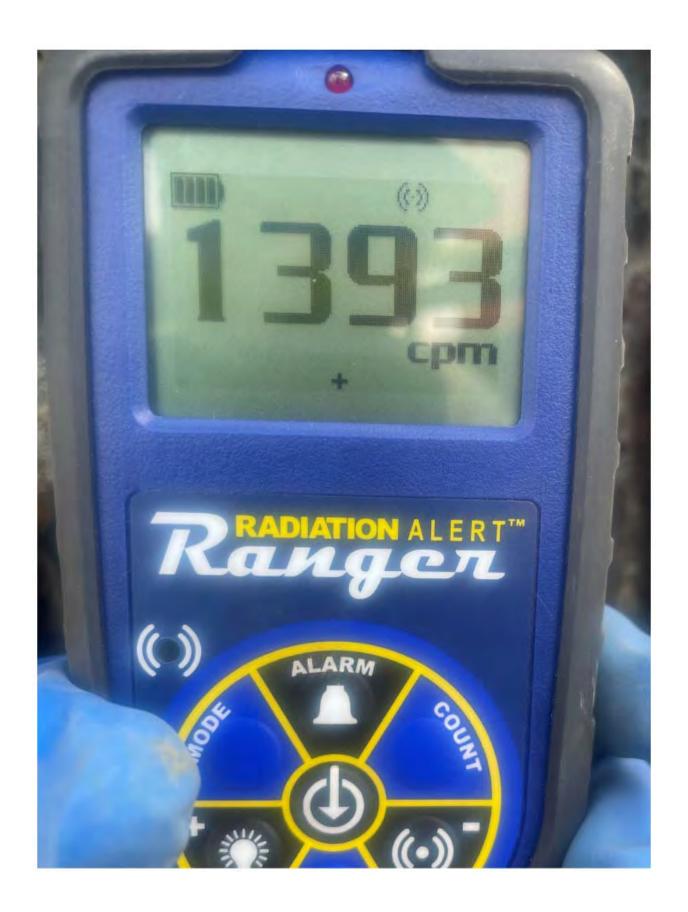

Attachments:

LINE D17 (D17-9 TO ROCKWALL) RUN # 4 LAUNCHER PIC.jpg LINE D17 (D17-9 TO ROCKWALL) RUN # 4 RECEIVER PIC.jpg LINE D17 (D17-9 TO ROCKWALL) RUN # 4 NORM READING CPM.jpg LINE D17 (D17-9 TO ROCKWALL) RUN # 4 NORM READING MR.jpg

CAUTION: Don't be quick to click. This e-mail originated from outside of Atmos Energy. Do not click links or open attachments unless you recognize the sender

and know the content is safe.

All,

Please see attached photos from run # 4 on Line D17.