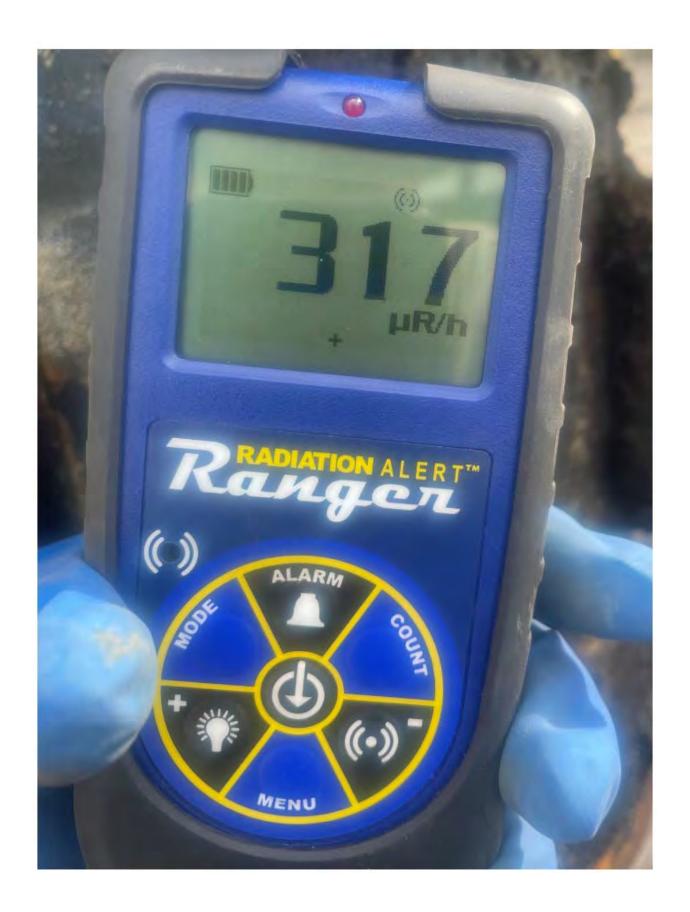

Attachments:

LINE D17 (D17-9 TO ROCKWALL) RUN # 4 LAUNCHER PIC.jpg LINE D17 (D17-9 TO ROCKWALL) RUN # 4 RECEIVER PIC.jpg LINE D17 (D17-9 TO ROCKWALL) RUN # 4 NORM READING CPM.jpg LINE D17 (D17-9 TO ROCKWALL) RUN # 4 NORM READING MR.jpg

CAUTION: Don't be quick to click. This e-mail originated from outside of Atmos Energy. Do not click links or open attachments unless you recognize the sender

and know the content is safe.

All,

Please see attached photos from run # 4 on Line D17.