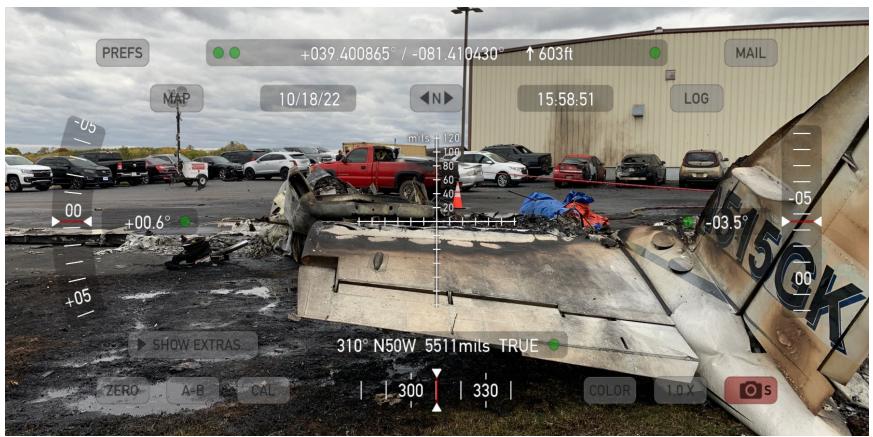

## **INVESTIGATION PHOTOGRAPHS**

Photograph 1 - Wreckage view looking forward with heading and location tags.

Photograph 2 - View of right wing damage.

Photograph 3 - View of right propeller and engine looking aft.