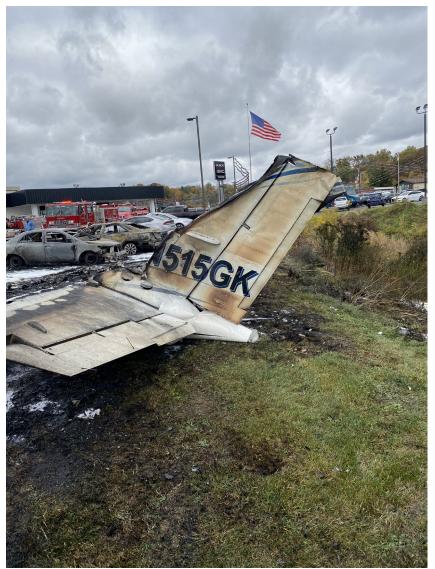

## Photograph 5 - View of left propeller and engine looking aft. Note: Resting on top of damaged vehicle.

INVESTIGATION PHOTOGRAPHS

Photograph 6 - View of left wing damage.

Photograph 7 - View of left side of empennage, elevator, and rudder.