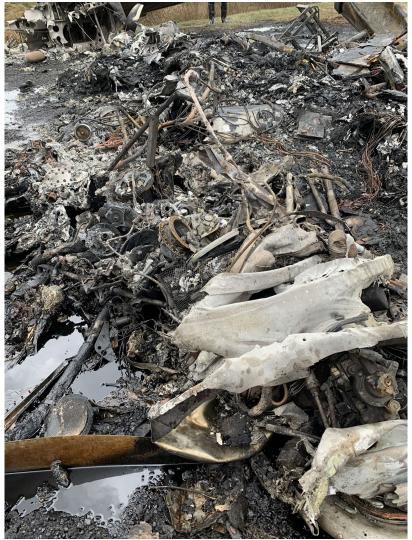

## **INVESTIGATION PHOTOGRAPHS**

Photograph 1 - Wreckage view looking forward with heading and location tags.

Photograph 2 - View of right wing damage.

Photograph 3 - View of right propeller and engine looking aft.