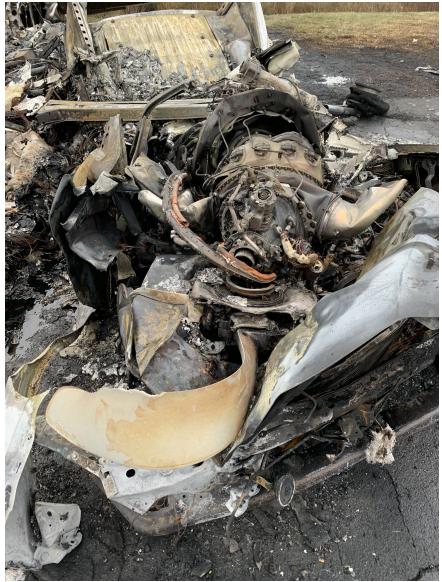

ERA23FA024

## **INVESTIGATION PHOTOGRAPHS**



Photograph 1 - Wreckage view looking forward with heading and location tags.



Photograph 2 - View of right wing damage.



Photograph 3 - View of right propeller and engine looking aft.



Photograph 4 - View of cockpit and cabin damage looking aft.



## Photograph 5 - View of left propeller and engine looking aft. Note: Resting on top of damaged vehicle.

INVESTIGATION PHOTOGRAPHS



Photograph 6 - View of left wing damage.



Photograph 7 - View of left side of empennage, elevator, and rudder.



Photograph 8 - View of right side of empennage, elevator, and rudder.

INVESTIGATION PHOTOGRAPHS