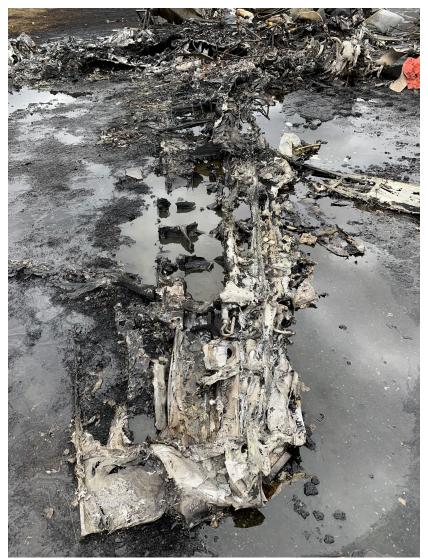

ERA23FA024

## **INVESTIGATION PHOTOGRAPHS**



Photograph 1 - Wreckage view looking forward with heading and location tags.



Photograph 2 - View of right wing damage.



Photograph 3 - View of right propeller and engine looking aft.



Photograph 4 - View of cockpit and cabin damage looking aft.



## Photograph 5 - View of left propeller and engine looking aft. Note: Resting on top of damaged vehicle.

INVESTIGATION PHOTOGRAPHS



Photograph 6 - View of left wing damage.



Photograph 7 - View of left side of empennage, elevator, and rudder.



Photograph 8 - View of right side of empennage, elevator, and rudder.

INVESTIGATION PHOTOGRAPHS