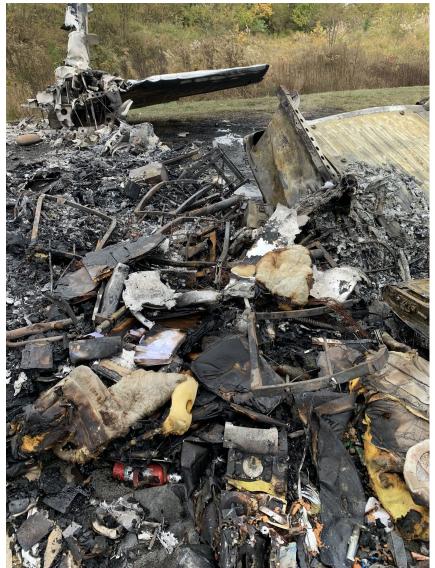

## Photograph 5 - View of left propeller and engine looking aft. Note: Resting on top of damaged vehicle.

INVESTIGATION PHOTOGRAPHS

Photograph 6 - View of left wing damage.

Photograph 7 - View of left side of empennage, elevator, and rudder.