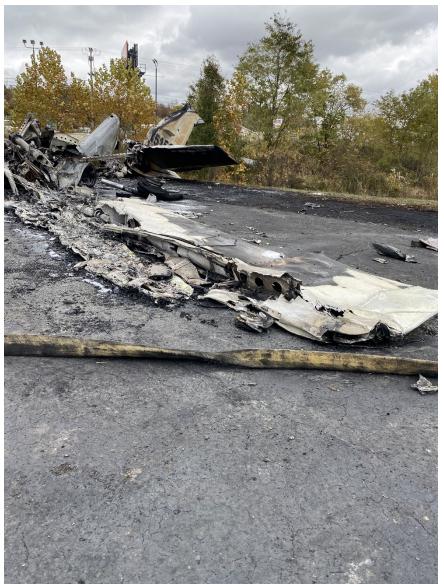

## **INVESTIGATION PHOTOGRAPHS**

Photograph 1 - Wreckage view looking forward with heading and location tags.

Photograph 2 - View of right wing damage.

Photograph 3 - View of right propeller and engine looking aft.