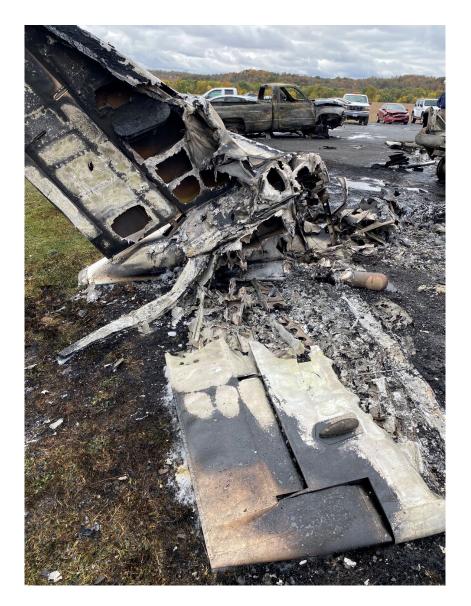

Photograph 8 - View of right side of empennage, elevator, and rudder.

INVESTIGATION PHOTOGRAPHS