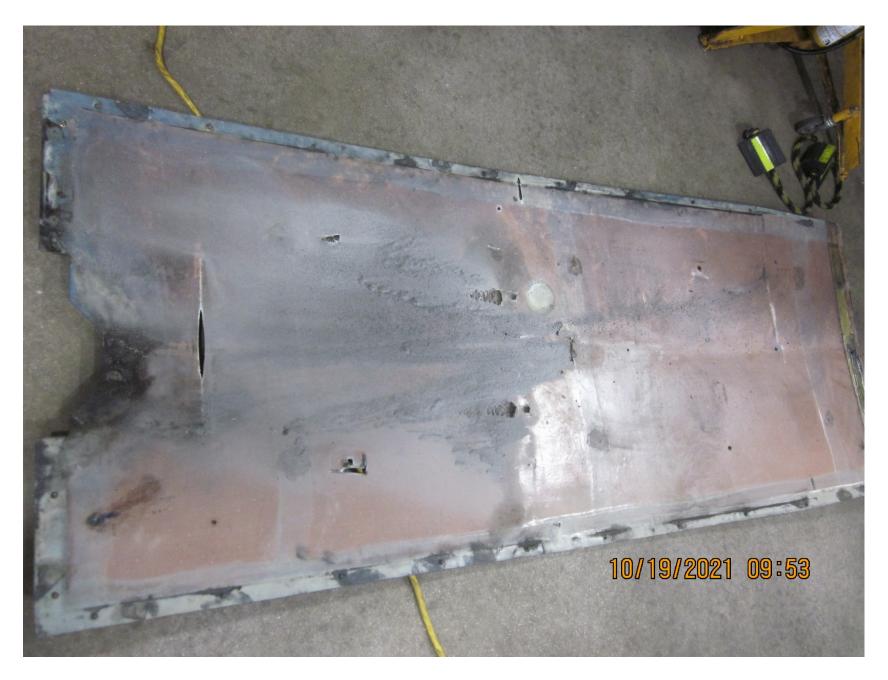

## NATIONAL TRANSPORTATION SAFETY BOARD

Office of Aviation Safety Eastern Region

Photo Array

ERA22LA020



**Photo 1 – View of Airplane from Right Wing (Photo Courtesy of LYH Airport Operations)** 



**Photo 2 – View of Airplane from Front (Photo Courtesy of LYH Airport Operations)** 



**Photo 3 – Postaccident View of Johnson Bar (Photo Courtesy of LYH Airport Operations)** 



**Photo 4 – Postaccident View of Cockpit Controls (Photo Courtesy of LYH Airport Operations)** 



Photo 5 – View of Runway Scar Leading to Airplane (Photo Courtesy of LYH Airport Operations)



Photo 6 – View of Belly Damage (Photo Courtesy of FAA)