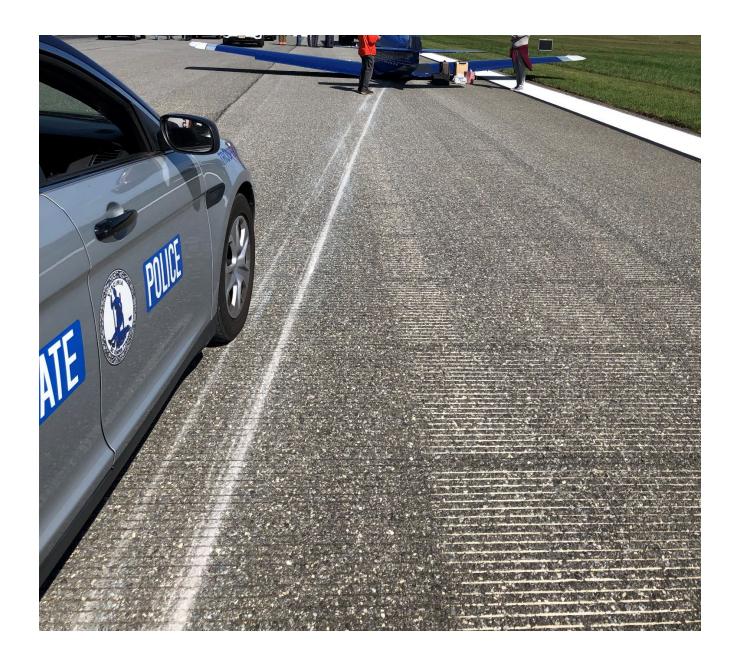

**Photo 3 – Postaccident View of Johnson Bar (Photo Courtesy of LYH Airport Operations)** 

**Photo 4 – Postaccident View of Cockpit Controls (Photo Courtesy of LYH Airport Operations)** 

Photo 5 – View of Runway Scar Leading to Airplane (Photo Courtesy of LYH Airport Operations)