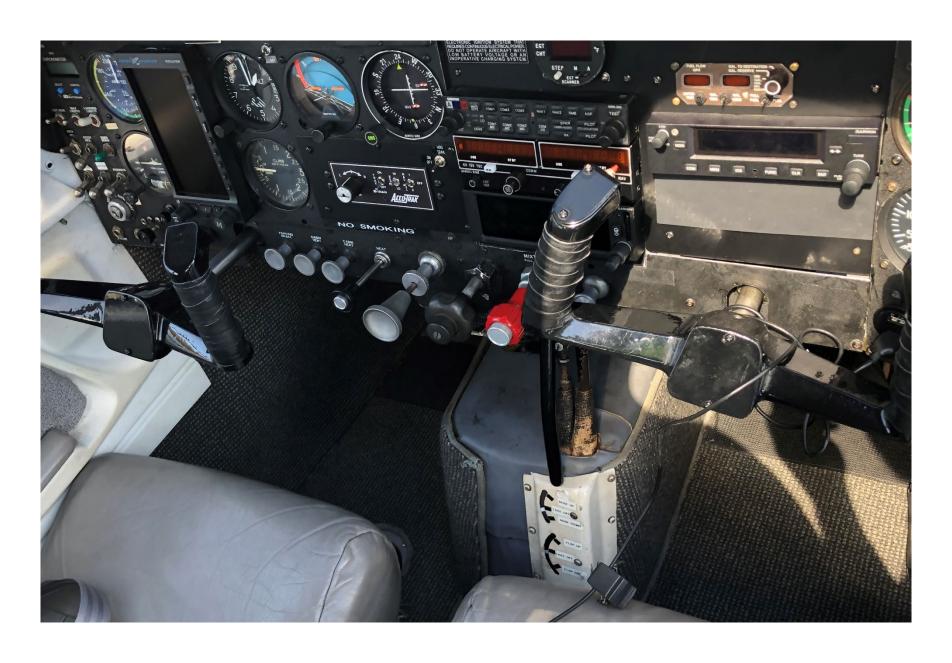

**Photo 3 – Postaccident View of Johnson Bar (Photo Courtesy of LYH Airport Operations)** 

**Photo 4 – Postaccident View of Cockpit Controls (Photo Courtesy of LYH Airport Operations)** 

Photo 5 – View of Runway Scar Leading to Airplane (Photo Courtesy of LYH Airport Operations)