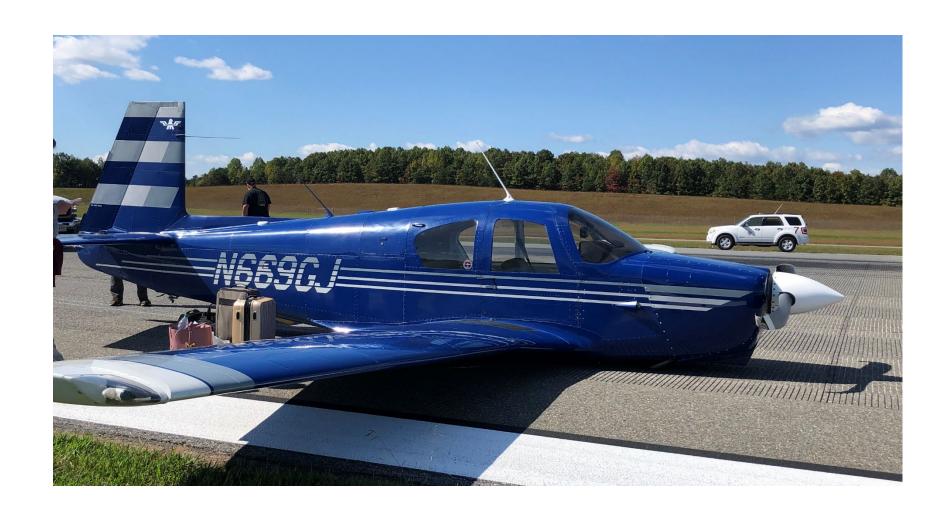

## NATIONAL TRANSPORTATION SAFETY BOARD

Office of Aviation Safety Eastern Region

Photo Array

ERA22LA020

**Photo 1 – View of Airplane from Right Wing (Photo Courtesy of LYH Airport Operations)** 

**Photo 2 – View of Airplane from Front (Photo Courtesy of LYH Airport Operations)** 