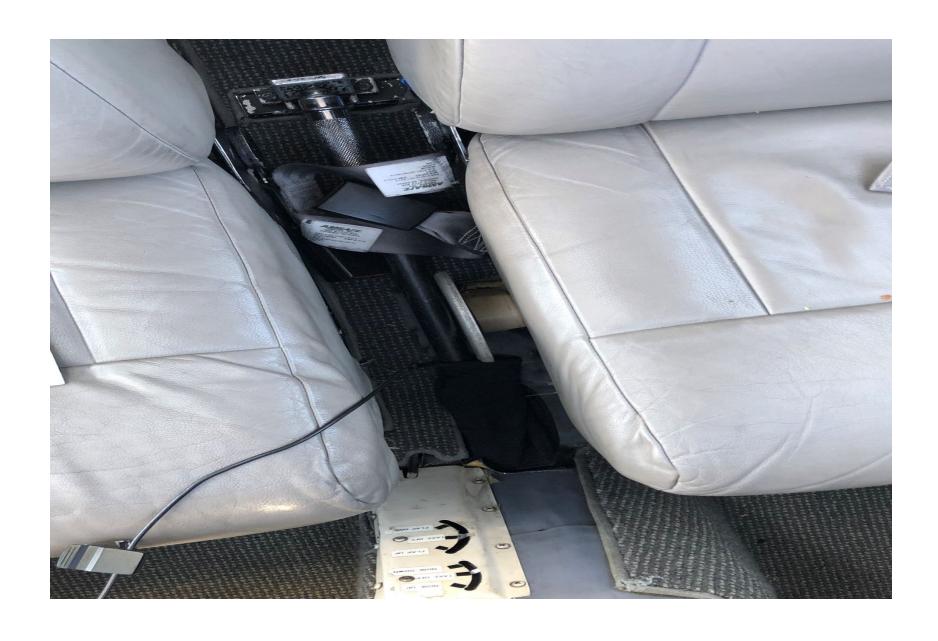

**Photo 3 – Postaccident View of Johnson Bar (Photo Courtesy of LYH Airport Operations)** 

**Photo 4 – Postaccident View of Cockpit Controls (Photo Courtesy of LYH Airport Operations)** 

Photo 5 – View of Runway Scar Leading to Airplane (Photo Courtesy of LYH Airport Operations)