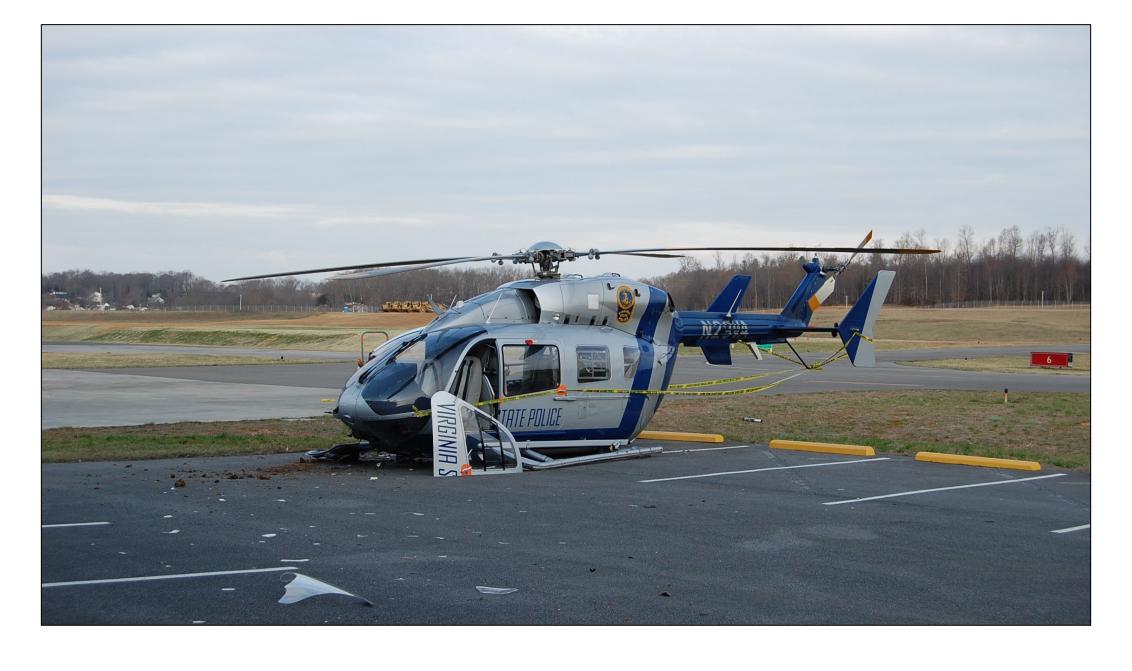

Photo 3: Overview of the helicopter's left side and damaged sustained (Photo Courtesy of Virginia State Police)

Photo 4: Overview of the helicopter's right side and damaged sustained (Photo Courtesy of Virginia State Police)

Photo 5: Overview of the dolly and separated spotlight (Photo Courtesy of Virginia State Police)

Photo 6: Overview of the helicopter's left side and damaged sustained (Photo Courtesy of Virginia State Police)