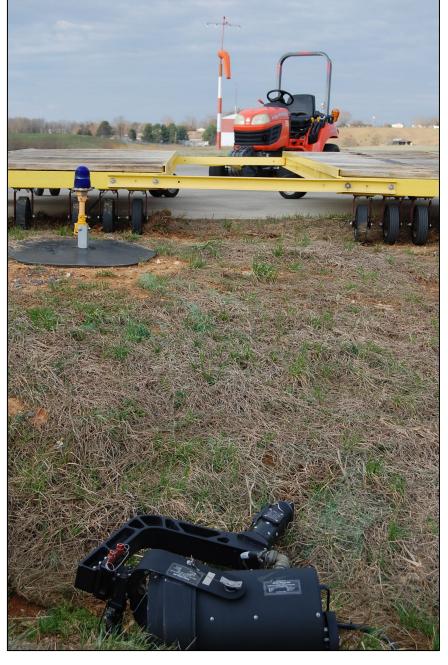

Photo 5: Overview of the dolly and separated spotlight (Photo Courtesy of Virginia State Police)

Photo 6: Overview of the helicopter's left side and damaged sustained (Photo Courtesy of Virginia State Police)