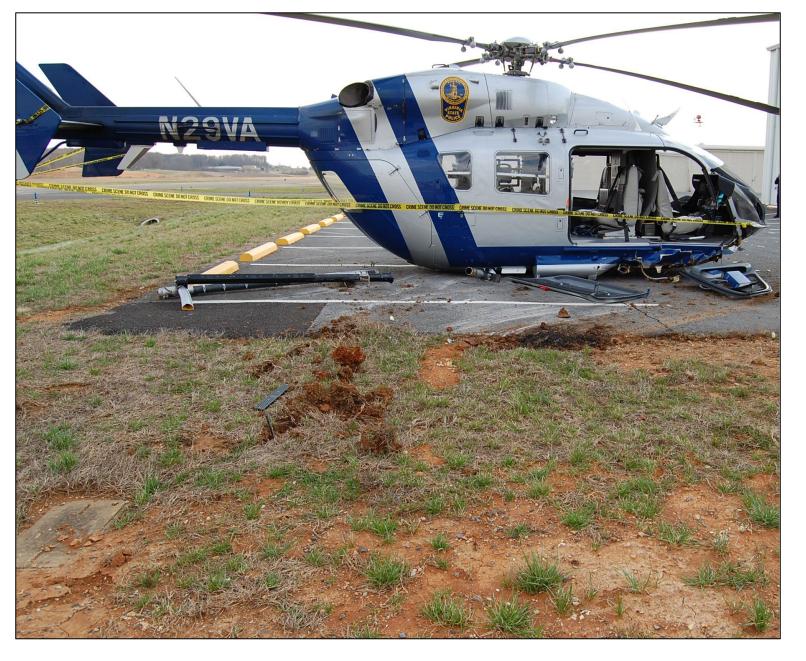

## NTSB ERA22LA145

N29VA, EUROCOPTER DEUTSCHLAND GMBH, MBB-BK 117 C-2

Photo Array

Photo 1: Overview of the helicopter and dolly (Photo Courtesy of Virginia State Police)

Photo 2: Overview of the helicopter and damaged sustained (Photo Courtesy of Virginia State Police)

Photo 3: Overview of the helicopter's left side and damaged sustained (Photo Courtesy of Virginia State Police)

Photo 4: Overview of the helicopter's right side and damaged sustained (Photo Courtesy of Virginia State Police)