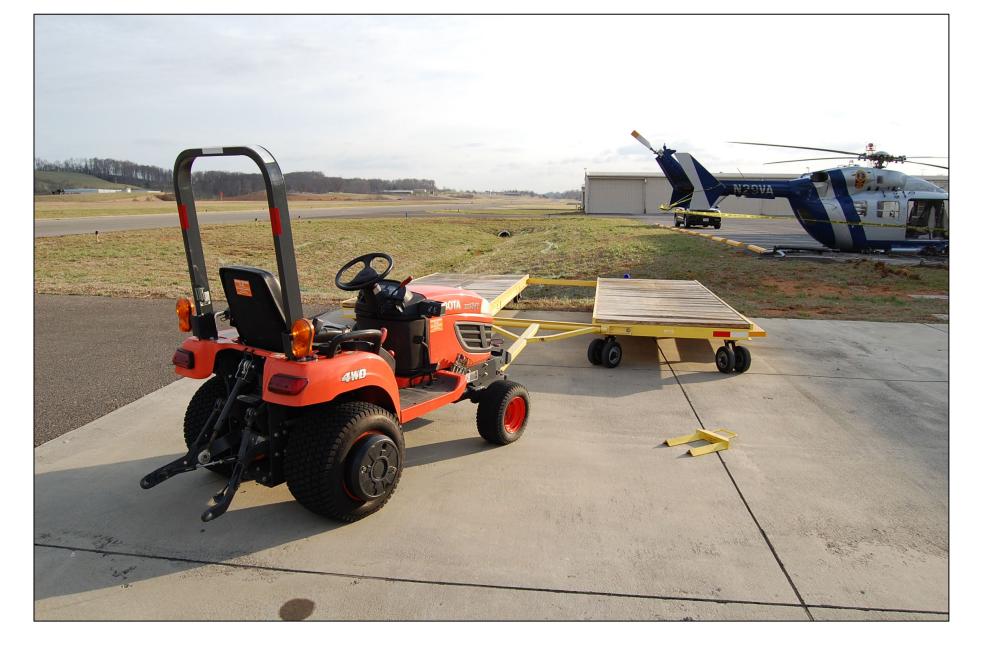

## NTSB ERA22LA145

N29VA, EUROCOPTER DEUTSCHLAND GMBH, MBB-BK 117 C-2

Photo Array

Photo 1: Overview of the helicopter and dolly (Photo Courtesy of Virginia State Police)

Photo 2: Overview of the helicopter and damaged sustained (Photo Courtesy of Virginia State Police)