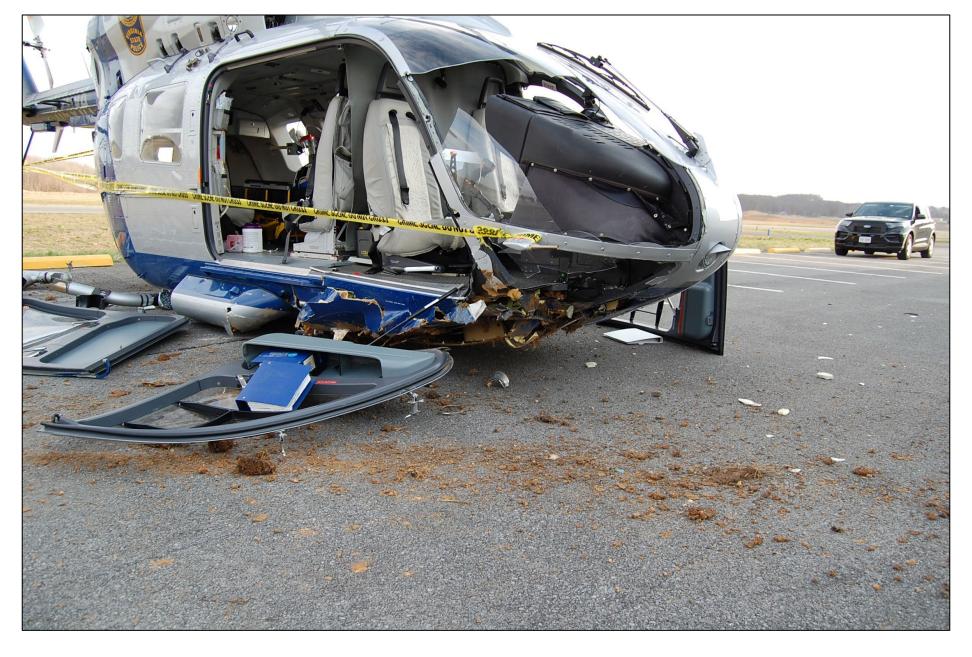

Photo 3: Overview of the helicopter's left side and damaged sustained (Photo Courtesy of Virginia State Police)

Photo 4: Overview of the helicopter's right side and damaged sustained (Photo Courtesy of Virginia State Police)