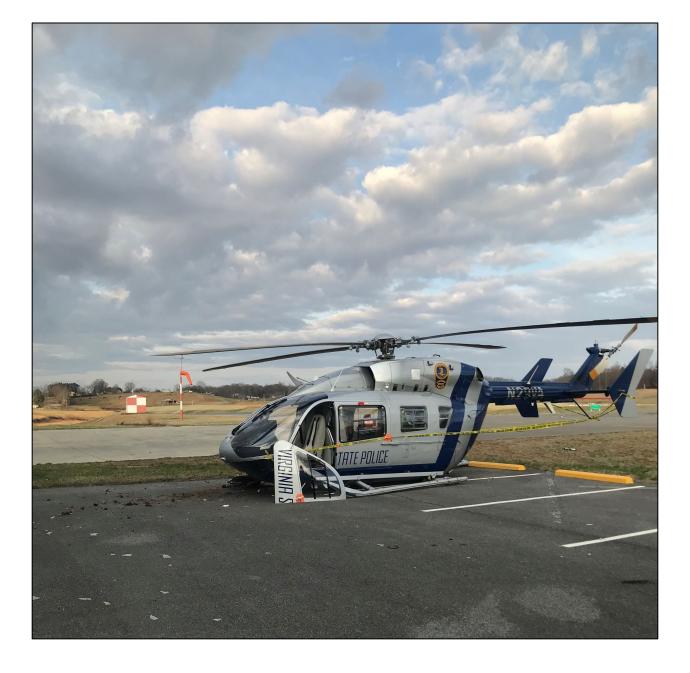

Photo 3: Overview of the helicopter's left side and damaged sustained (Photo Courtesy of Virginia State Police)

Photo 4: Overview of the helicopter's right side and damaged sustained (Photo Courtesy of Virginia State Police)

Photo 5: Overview of the dolly and separated spotlight (Photo Courtesy of Virginia State Police)

Photo 6: Overview of the helicopter's left side and damaged sustained (Photo Courtesy of Virginia State Police)