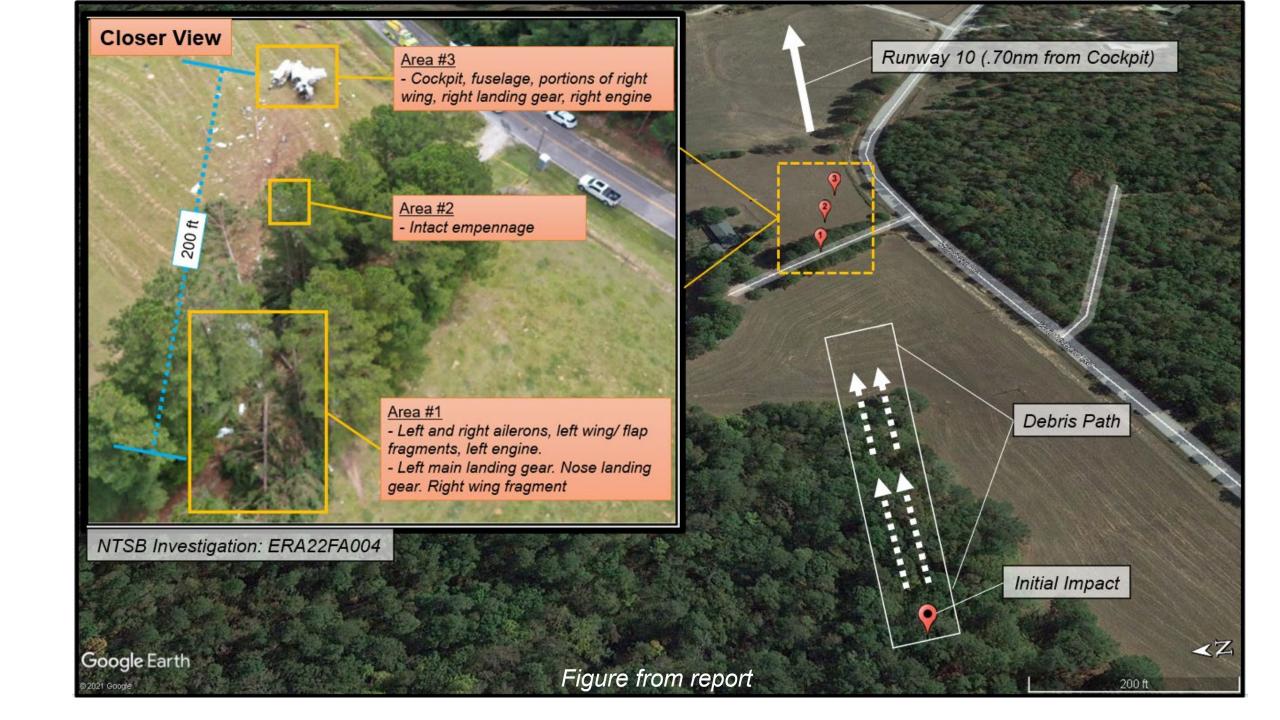

## NTSB ERA22FA004

N283SA, Dassault Fanjet Falcon

Photo Array

Photo 1: Overview of the cockpit and fuselage

Photo 2: View of the empennage

Photo 3: View of the right wing, flaps, and air brakes found deployed.

Photo 4: View of the right air brake deployed

Photo 5: Overview of the fragmented left wing and air brake partially extended

Photo 6: View of the approach path through trees. The arrow represents the approach path direction.