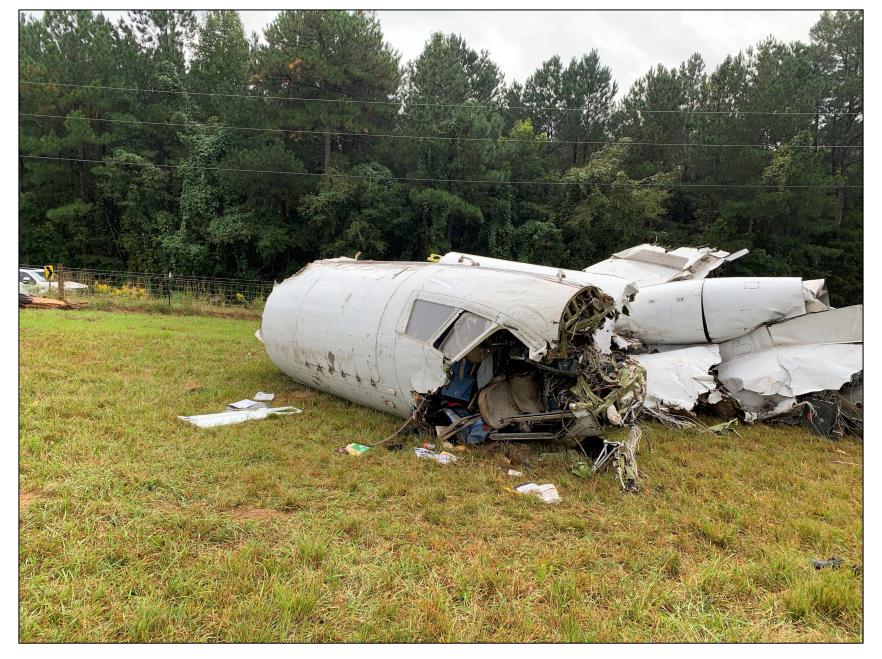

## NTSB ERA22FA004

N283SA, Dassault Fanjet Falcon

Photo Array

Photo 1: Overview of the cockpit and fuselage

Photo 2: View of the empennage

Photo 3: View of the right wing, flaps, and air brakes found deployed.