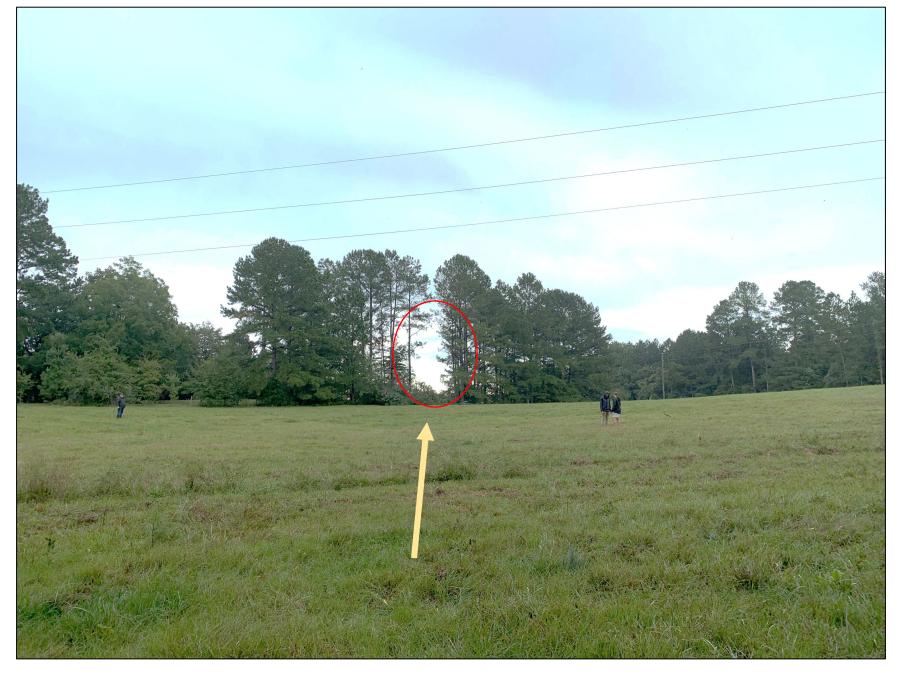

Photo 4: View of the right air brake deployed

Photo 5: Overview of the fragmented left wing and air brake partially extended

Photo 6: View of the approach path through trees. The arrow represents the approach path direction.