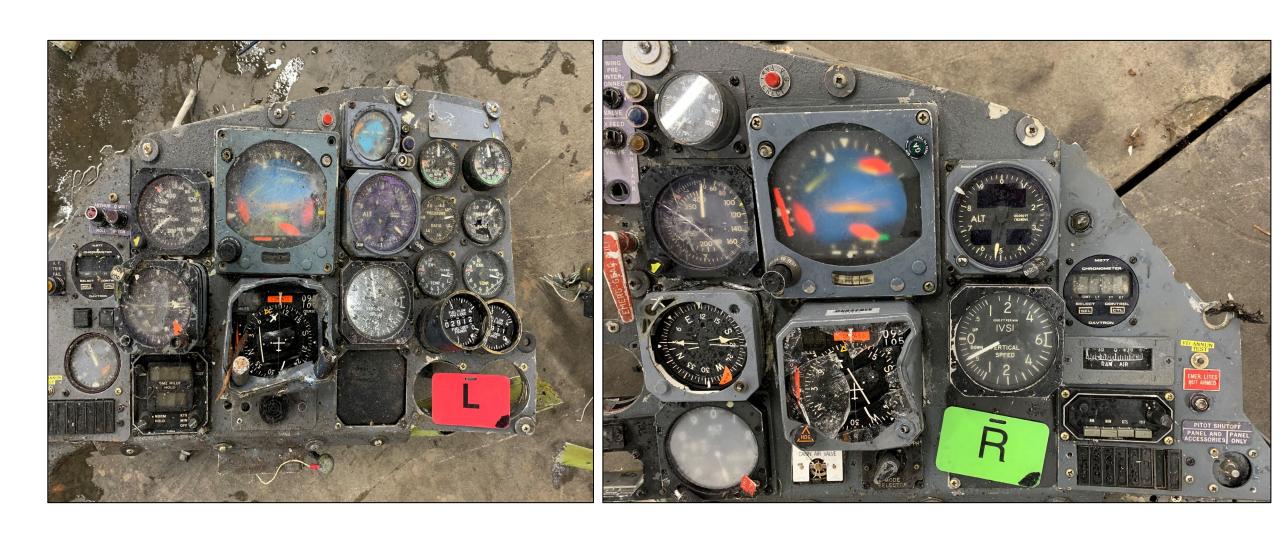

Photo 7, 8: View of left and right engine ingestion of forest elements

Photo 9, 10: View of the left and right cockpit panels as recovered during the layout and examination of wreckage.