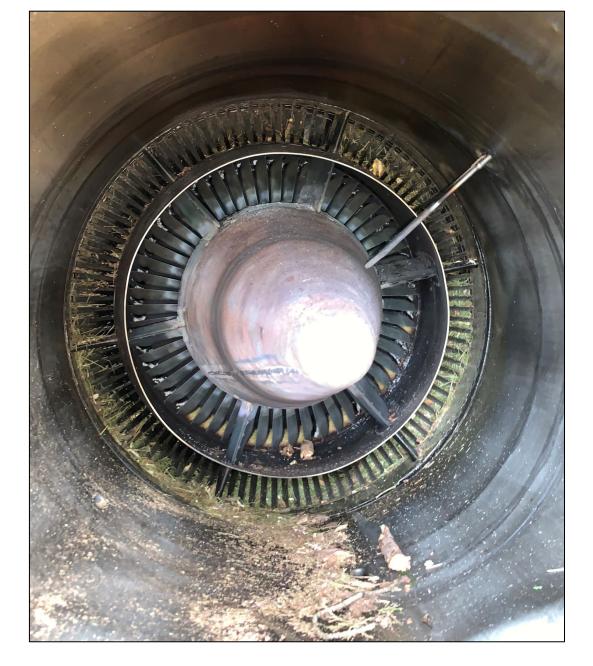

Photo 7, 8: View of left and right engine ingestion of forest elements

Photo 9, 10: View of the left and right cockpit panels as recovered during the layout and examination of wreckage.