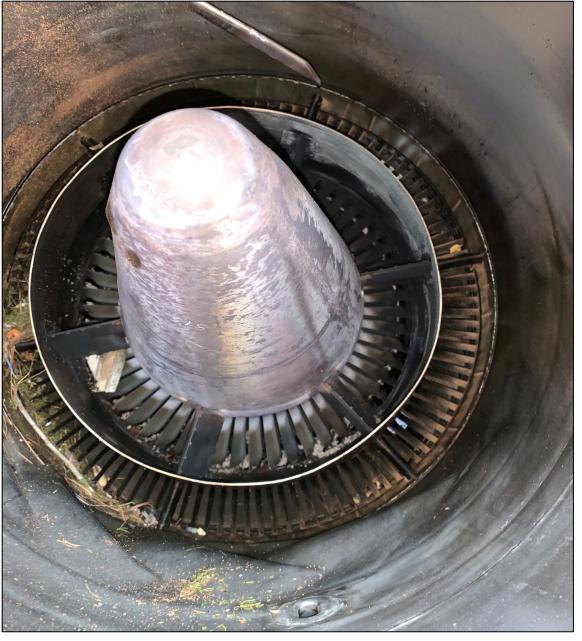

Photo 7, 8: View of left and right engine ingestion of forest elements

Photo 9, 10: View of the left and right cockpit panels as recovered during the layout and examination of wreckage.