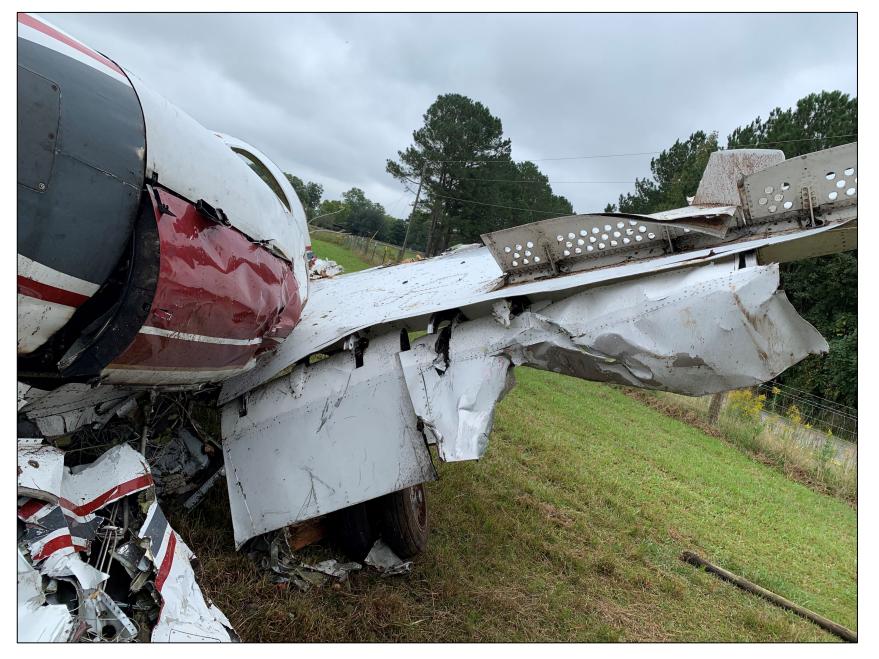

## NTSB ERA22FA004

N283SA, Dassault Fanjet Falcon

Photo Array

Photo 1: Overview of the cockpit and fuselage

Photo 2: View of the empennage

Photo 3: View of the right wing, flaps, and air brakes found deployed.