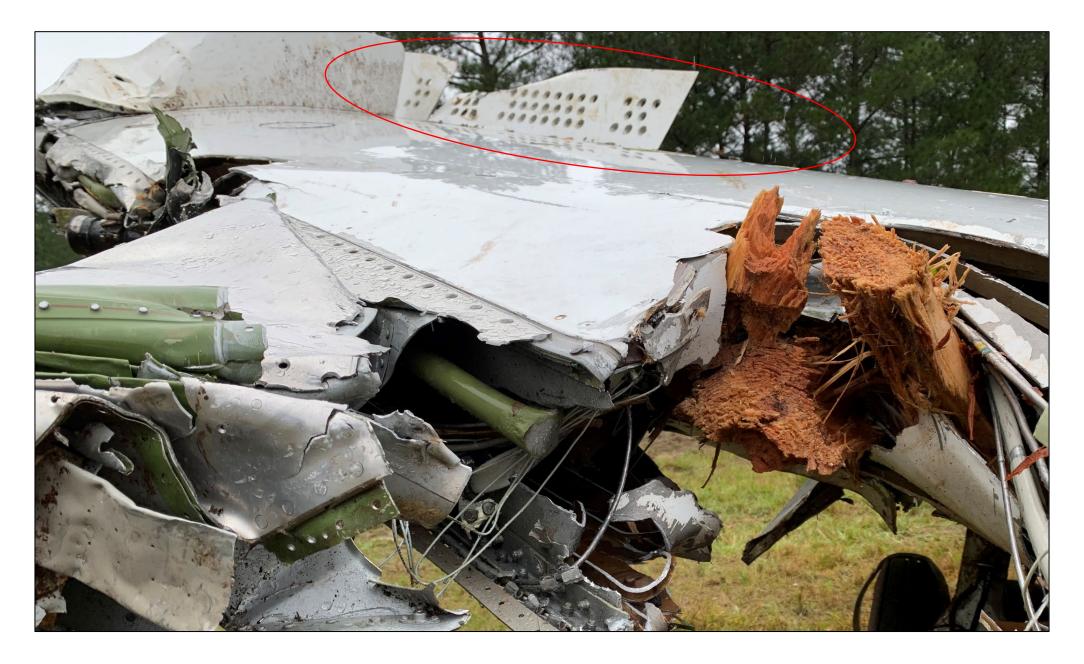

Photo 4: View of the right air brake deployed

Photo 5: Overview of the fragmented left wing and air brake partially extended

Photo 6: View of the approach path through trees. The arrow represents the approach path direction.