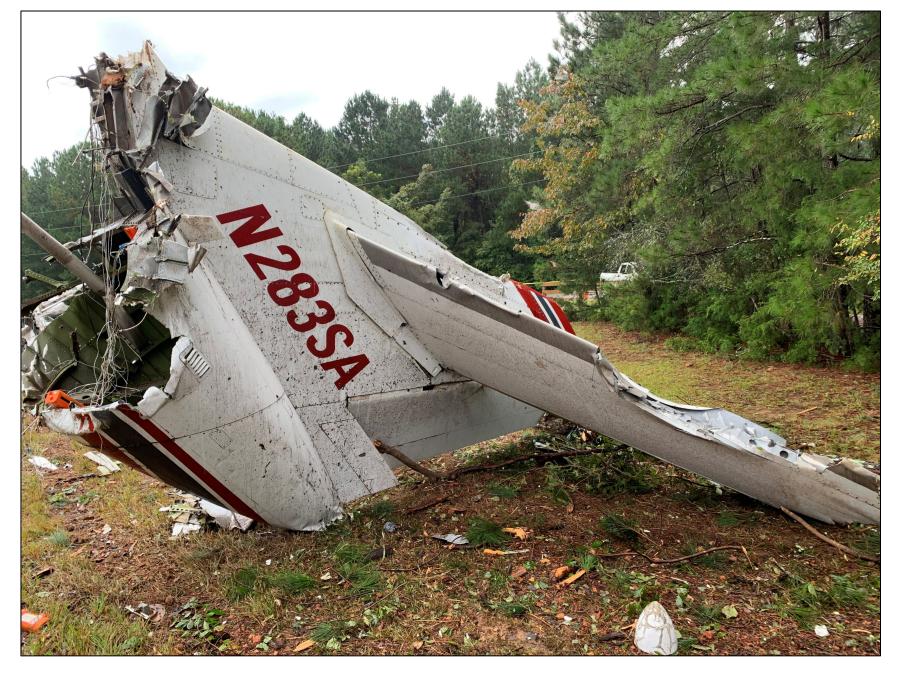

Photo 4: View of the right air brake deployed

Photo 5: Overview of the fragmented left wing and air brake partially extended

Photo 6: View of the approach path through trees. The arrow represents the approach path direction.