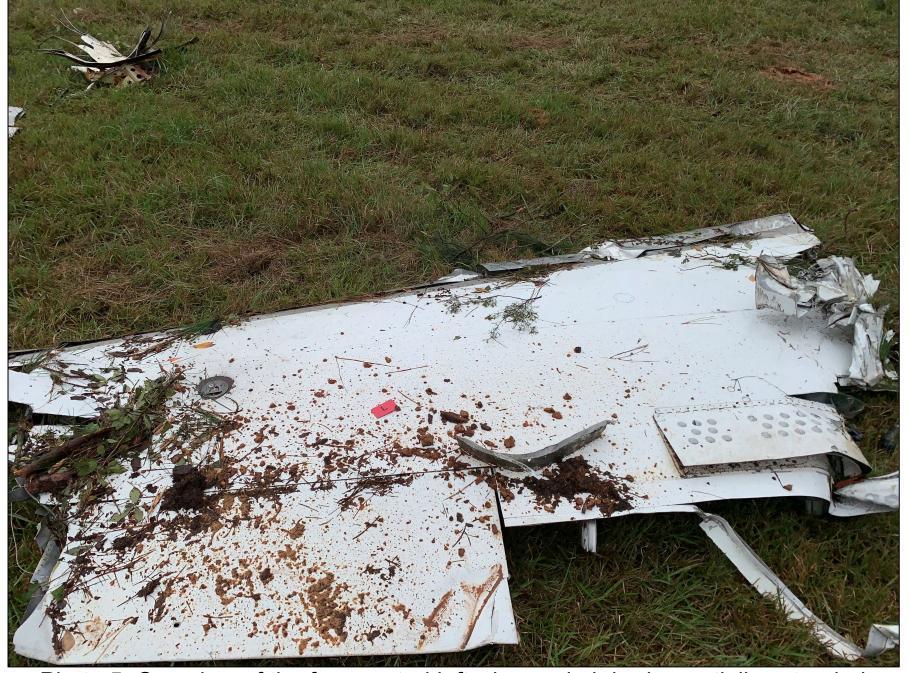

Photo 4: View of the right air brake deployed

Photo 5: Overview of the fragmented left wing and air brake partially extended

Photo 6: View of the approach path through trees. The arrow represents the approach path direction.