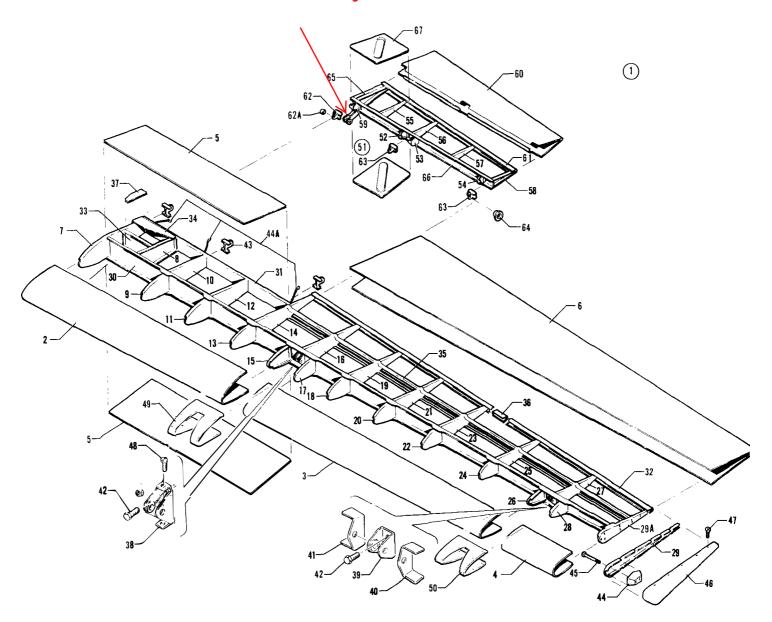

#### Note Control Horn on Bottom of Elevator Trim Tab in Diagram

Figure 38. Elevator Assembly

| PIPER PARTS CATALOG                                                                                                          |                                                                                                                                                                                                                                                                                                                                                                                                                                                                                                          |                                                                                                                                                                                                                                                   |                                                                                                                                                                                                                                                                                                                                                                                                                                                                                                                                                                                                                                                                                                                                                                                                                                                                                                                                                                                                                                                                                                                                                                                                                                                                                                                                                                                                                                                                                                                                                                                                                                                                                                                                                                                                                                                                                                                                                                                                                                                                                                                                |                                         | Tail dullaces droup        |
|------------------------------------------------------------------------------------------------------------------------------|----------------------------------------------------------------------------------------------------------------------------------------------------------------------------------------------------------------------------------------------------------------------------------------------------------------------------------------------------------------------------------------------------------------------------------------------------------------------------------------------------------|---------------------------------------------------------------------------------------------------------------------------------------------------------------------------------------------------------------------------------------------------|--------------------------------------------------------------------------------------------------------------------------------------------------------------------------------------------------------------------------------------------------------------------------------------------------------------------------------------------------------------------------------------------------------------------------------------------------------------------------------------------------------------------------------------------------------------------------------------------------------------------------------------------------------------------------------------------------------------------------------------------------------------------------------------------------------------------------------------------------------------------------------------------------------------------------------------------------------------------------------------------------------------------------------------------------------------------------------------------------------------------------------------------------------------------------------------------------------------------------------------------------------------------------------------------------------------------------------------------------------------------------------------------------------------------------------------------------------------------------------------------------------------------------------------------------------------------------------------------------------------------------------------------------------------------------------------------------------------------------------------------------------------------------------------------------------------------------------------------------------------------------------------------------------------------------------------------------------------------------------------------------------------------------------------------------------------------------------------------------------------------------------|-----------------------------------------|----------------------------|
| Figure<br>and<br>Index<br>Number                                                                                             | Part<br>Number                                                                                                                                                                                                                                                                                                                                                                                                                                                                                           | Code                                                                                                                                                                                                                                              | NOMENCLATURE                                                                                                                                                                                                                                                                                                                                                                                                                                                                                                                                                                                                                                                                                                                                                                                                                                                                                                                                                                                                                                                                                                                                                                                                                                                                                                                                                                                                                                                                                                                                                                                                                                                                                                                                                                                                                                                                                                                                                                                                                                                                                                                   | No.<br>Req.                             | SERIAL NUMBERS<br>AFFECTED |
| -2 -3 -4 -5 -6 -7 -8 -9 -10 -11 -12 -13 -14 -15 -16 -17 -18 -19 -20 -21 -22 -23 -24 -25 -26 -27 -28 -29 -29a -30 -31 -32 -33 | 46022-18<br>46022-26<br>46022-22<br>46022-27<br>46022-27<br>46022-27<br>46022-05<br>46022-05<br>46022-06<br>46022-07<br>46022-11<br>46022-08<br>46022-23<br>54755-02<br>45775-00<br>45775-03<br>45784-02<br>45784-03<br>45782-02<br>45792-03<br>45935-03<br>45742-00<br>45935-02<br>45770-03<br>45785-02<br>45770-03<br>45785-02<br>45770-03<br>45785-03<br>45019-02<br>46019-03<br>46019-03<br>45934-03<br>51775-10<br>51775-11<br>45998-05<br>45951-14<br>45956-00<br>46022-02<br>46022-03<br>45807-03 | A,C<br>D,E<br>F,C<br>D,E<br>F,C<br>D,E<br>F,C<br>D,E<br>F,C<br>D,E<br>F,C<br>D,E<br>F,C<br>D,E<br>F,C<br>D,E<br>F,C<br>D,E<br>F,C<br>D,E<br>F,C<br>D,E<br>F,C<br>D,E<br>F,C<br>D,E<br>D,E<br>D,E<br>D,E<br>D,E<br>D,E<br>D,E<br>D,E<br>D,E<br>D,E | ELEVATOR ASSEMBLY - Left (less tab assembly) ELEVATOR ASSEMBLY - Left (with tab assembly) ELEVATOR ASSEMBLY - Left (with tab assembly) ELEVATOR ASSEMBLY - Right (less tab assembly) ELEVATOR ASSEMBLY - Right (less tab assembly) ELEVATOR ASSEMBLY - Right (less tab assembly) ELEVATOR ASSEMBLY - Right (with tab assembly - Right (as a second and R | 1 1 1 1 1 1 1 1 1 1 1 1 1 1 1 1 1 1 1 1 |                            |

When ordering, always specify Part Number, Description, and Serial Number of Aircraft

| Figure<br>and<br>Index<br>Number | Part<br>Number       | Code | NOMENCLATURE                                                                                                                    | No.<br>Req. | SERIAL NUMBERS<br>AFFECTED |
|----------------------------------|----------------------|------|---------------------------------------------------------------------------------------------------------------------------------|-------------|----------------------------|
| 38-34                            | 45989-00             |      | CHANNEL - Elevator reinforcement, B.L. 7.62 to B.L. 13                                                                          | 1           |                            |
| -35                              | 46022-12             |      | CHANNEL - Elevator, B.L. 38 to B.L. 115.1                                                                                       | 2           |                            |
| -36                              | 40140-27             |      | SPLICE - Channel, elevator trailing edge                                                                                        | 1 1         |                            |
| -37                              | 46004-00             |      | GUSSET - Elevator reinforcement, B.L. 7.62                                                                                      | 2           |                            |
| -38                              | 44955-07             | D    | HINGE ASSEMBLY - Elevator, inboard                                                                                              | 1           |                            |
| -39                              | 44963-00             | C,D  | HINGE ASSEMBLY - Elevator, outboard                                                                                             | 1           |                            |
| -40                              | 44961-00             |      | HINGE - Elevator, outboard                                                                                                      | 1           |                            |
| -41                              | 44962-00             | C,D  | HINGE ASSEMBLY - Elevator, outboard                                                                                             | 1           |                            |
| -42                              | 400 438              |      | BOLT - Elevator hinge assembly attachment (AN3-4A)                                                                              | 4           |                            |
| -43                              | 45945-02             |      | BRACKET ASSEMBLY - Elevator tab hinge, inboard                                                                                  | 1           |                            |
|                                  | 45945-04             |      | BRACKET ASSEMBLY - Elevator tab hinge, center                                                                                   | 1           |                            |
|                                  | 45945-06             |      | BRACKET ASSEMBLY - Elevator tab hinge, outboard                                                                                 | 1           |                            |
| -44                              | 46126-00             | A    | WEIGHT - Elevator tip                                                                                                           | 1 1         |                            |
|                                  | 48860-02             | В    | WEIGHT - Elevator tip                                                                                                           | 1           |                            |
| -44a                             | 49972-04             |      | STRAP ASSEMBLY - Lightning protection                                                                                           | 3           |                            |
| -45                              | 400 885              |      | BOLT - Elevator weight attachment (AN23-36A)                                                                                    | 2           |                            |
|                                  | 407 564              |      | WASHER - Elevator weight attachment (AN960-10)                                                                                  | 2           |                            |
| -46                              | 404 887              |      | NUT - Elevator weight attachment (MS20365-1032C) TIP - Elevator, left                                                           | 2           |                            |
| -40                              | 46384-04<br>46384-03 |      | TIP - Elevator, right                                                                                                           |             |                            |
| -47                              | 414 748              |      | SCREW - Elevator tip attachment (MS24693-S28)                                                                                   | 10          |                            |
| -47                              | 494 071              |      | WASHER - Elevator tip attachment (M3236-012-1)                                                                                  | 10          |                            |
|                                  | 406 355              |      | NUT - Elevator tip attachment (A6052-632-1)                                                                                     | 10          |                            |
| -48                              | 410 319              |      | SCREW- (MS27039C1-06)                                                                                                           | 2           |                            |
| -40                              | 404 835              |      | NUT - (MS20364-1032C)                                                                                                           | 2           |                            |
| -49                              | 46034-02             |      | COVER - Elevator hinge, inboard left                                                                                            | 1 1         |                            |
|                                  | 46034-03             |      | COVER - Elevator hinge, inboard right                                                                                           | 1 1         |                            |
| -50                              | 46028-00             |      | COVER - Elevator hinge, outboard left                                                                                           | 1 1         |                            |
|                                  | 46028-01             |      | COVER - Elevator hinge, outboard right                                                                                          | 1           |                            |
| -51                              | 45751-00             |      | TAB ASSEMBLY - Elevator, left                                                                                                   | 1           |                            |
|                                  | 45751-01             |      | TAB ASSEMBLY - Elevator, right                                                                                                  | 1           |                            |
| -52                              | 45932-03             |      | RIB - Elevator tab, leading edge, center, inboard                                                                               | 1           |                            |
| -53                              | 45932-04             |      | RIB - Elevator tab, leading edge, center, outboard                                                                              | 1           |                            |
| -54                              | 45932-05             |      | RIB - Elevator tab, leading edge, outboard                                                                                      | 1           |                            |
| -55                              | 45884-04             |      | RIB - Elevator tab, main, B.L. 13                                                                                               | 1           |                            |
| -56                              | 45775-04             |      | RIB - Elevator tab, main, B.L. 19.5                                                                                             | 1 1         |                            |
| -57                              | 45784-04             |      | RIB - Elevator tab, main, B.L. 28.5                                                                                             | 1 1         |                            |
| -58<br>-50                       | 45884-05             |      | RIB - Elevator tab, main, B.L. 36.51                                                                                            | 1 1         |                            |
| -59                              | 45932-02             |      | RIB - Elevator tab, leading edge, inboard                                                                                       | '           |                            |
|                                  |                      |      | A - Used on serial nos. 31P-3 to 31P-7400219 inclusive, and 31P-7400228 to 31P-7530012 inclusive.                               |             |                            |
|                                  |                      |      | B - Used on serial nos. 31P-7400220 to 31P-7400227 inclusive, and 31P-7530013 and up.                                           |             |                            |
|                                  |                      |      | <ul><li>C - See latest revision Piper Service Bulletin 737.</li><li>D - See latest revision Piper Service Letter 916.</li></ul> |             |                            |
|                                  |                      |      |                                                                                                                                 |             |                            |
|                                  |                      |      |                                                                                                                                 |             |                            |