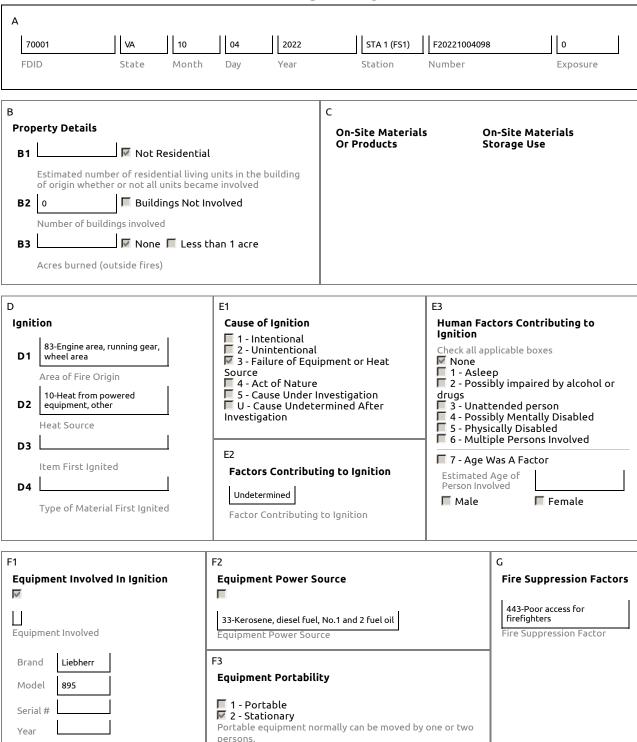

# **NFIRS-1 Basic**

| A                                             |                   |               |                    |                           |              |                          |
|-----------------------------------------------|-------------------|---------------|--------------------|---------------------------|--------------|--------------------------|
| 70001   VA                                    | 10                | <sub>04</sub> | 2022               | STA 1 (FS1)               | F20221004098 | ] 0                      |
| FDID Stat                                     |                   | Day           | Year               | Station                   | Number       | Exposure                 |
|                                               |                   | 229           |                    | 500000                    |              | 27,5000.0                |
|                                               |                   |               |                    |                           |              |                          |
| <sup>B</sup> Location Type                    |                   |               |                    |                           |              |                          |
|                                               |                   |               |                    |                           |              | Census tract:            |
|                                               |                   |               |                    |                           |              |                          |
| ✓ Street Address  ✓ Intersection              |                   |               |                    |                           |              |                          |
| In Front Of Rear Of James                     | River             | James         | River near Newport | : News Shipyard dry       | dock         |                          |
| Adjacent To                                   |                   |               |                    |                           |              |                          |
| Directions News Shipya                        | rd dry            |               |                    |                           |              |                          |
| dock                                          |                   |               |                    |                           |              |                          |
| Numbe                                         | er Prefix         | Street        | or Highway         |                           | Stre         | et Type Suffix           |
|                                               |                   |               |                    |                           |              |                          |
|                                               |                   | Newpor        | t News             |                           | VA           | 23607                    |
| Apt./St                                       | uite/Room         | City          |                    |                           | State        | Zip Code                 |
|                                               |                   |               |                    |                           |              |                          |
| Cross :                                       | Chh               |               |                    |                           |              |                          |
| CIOSS                                         | street            |               |                    |                           |              |                          |
|                                               |                   |               |                    |                           |              |                          |
|                                               |                   |               |                    |                           |              |                          |
| С                                             |                   |               | E1 Dates and       | l Times                   | -            | E2 Shifts and Alarms     |
| Incident Type                                 |                   |               | Alarm              | 10 04 2022 2              | 22:37        | STA 1/A 19               |
| 138-Off-road vehicle or heav                  | y equipment fire  |               | Arrival            | 10 04 2022 2              | 22:41        | Shift or Alarms District |
| D                                             |                   |               | Controlled         |                           |              | Platoon                  |
| Aid Given Or Received                         |                   |               | l .                | <br>10    05    2022    0 | 12:12        |                          |
|                                               | 1                 |               | Cleared            | 10 03 2022                | ,2.12        |                          |
|                                               | Their FDID        | Their         |                    |                           |              |                          |
|                                               |                   | State         |                    |                           | -            | E3 Special Studies       |
|                                               | Their Incident N  | umbor         |                    |                           |              |                          |
| ☐ 1 Mutual Aid Received☐ 2 Auto. Aid Received | THEIR INCIDENT IN | dilipel       |                    |                           |              | ID# Value                |
| ☐ 3 Mutual Aid Given<br>☐ 4 Auto. Aid Given   |                   |               |                    |                           |              |                          |
| 5 Other Aid Given None                        |                   |               |                    |                           |              |                          |

| F Actions Taken                                                                                                                                                |                                                  | G1 Resources                                                                                                                                                                   |                                                                             | G2                                                                              | -111 4 Vol                                                                                               |            |
|----------------------------------------------------------------------------------------------------------------------------------------------------------------|--------------------------------------------------|--------------------------------------------------------------------------------------------------------------------------------------------------------------------------------|-----------------------------------------------------------------------------|---------------------------------------------------------------------------------|----------------------------------------------------------------------------------------------------------|------------|
| 11-Extinguishment by fire s                                                                                                                                    | service                                          | Apparatus or Perso                                                                                                                                                             |                                                                             | Losses: Re                                                                      | <b>ollar Losses and Val</b><br>equired for all fires if                                                  | None       |
| personnel                                                                                                                                                      |                                                  | Suppression 7                                                                                                                                                                  | 13                                                                          |                                                                                 | nown. Optional for all on-fires.                                                                         |            |
| Primary Action Taken                                                                                                                                           |                                                  | EMS 4                                                                                                                                                                          | 11                                                                          | Property: \$                                                                    | 2,000,000.00                                                                                             |            |
|                                                                                                                                                                |                                                  | Other 0                                                                                                                                                                        | 0                                                                           | Contents: \$                                                                    | 2,000,000.00                                                                                             |            |
|                                                                                                                                                                |                                                  | Resource counts inc                                                                                                                                                            | clude aid received                                                          | Pre-Inciden                                                                     | t Values: Optional                                                                                       | None       |
|                                                                                                                                                                |                                                  | resources.                                                                                                                                                                     |                                                                             | Property: \$                                                                    |                                                                                                          | V          |
|                                                                                                                                                                |                                                  |                                                                                                                                                                                |                                                                             | Contents: \$                                                                    |                                                                                                          | V          |
|                                                                                                                                                                |                                                  |                                                                                                                                                                                |                                                                             |                                                                                 |                                                                                                          |            |
| Completed Modules                                                                                                                                              | H1 Casualties                                    |                                                                                                                                                                                | H3<br>Hazardous Mate                                                        | rials Release                                                                   | Mixed Use Prope<br>  Mot Mixed                                                                           | erty       |
| ☐ 2 - Fire<br>☐ 3 - Structure Fire                                                                                                                             |                                                  | eaths Injuries                                                                                                                                                                 | 1 - Natural Gas 2 - Propane Gas                                             |                                                                                 | 10 - Assembly U                                                                                          |            |
| <ul><li>4 - Civilian Fire Cas.</li><li>5 - Fire Service Cas.</li></ul>                                                                                         | Service                                          |                                                                                                                                                                                | 3 - Gasoline 4 - Kerosene                                                   | •                                                                               | 33 - Medical Use                                                                                         | 2          |
| <ul><li>☐ 6 - EMS</li><li>☐ 7 - HazMat</li></ul>                                                                                                               | Civilian                                         | 0                                                                                                                                                                              | 5 - Diesel Fuel /                                                           |                                                                                 | 51 - Row Of Stor                                                                                         | res        |
| <ul><li>■ 8 - Wildland Fire</li><li>■ 9 - Apparatus</li></ul>                                                                                                  |                                                  |                                                                                                                                                                                | 7 - Motor Oil                                                               | solvenics                                                                       | 58 - Business and                                                                                        |            |
| ☐ 10 - Personnel<br>☐ 11 - Arson                                                                                                                               | H2 Detector                                      |                                                                                                                                                                                | 8 - Paint<br>0 - Other                                                      |                                                                                 | Residential  59 - Office Use                                                                             |            |
|                                                                                                                                                                |                                                  | r Alerted Occupants                                                                                                                                                            | M None                                                                      |                                                                                 | 60 - Industrial U                                                                                        |            |
|                                                                                                                                                                | 2 - Detecto                                      | r Did Not Alert Them                                                                                                                                                           |                                                                             |                                                                                 | ☐ 65 - Farm Use<br>☐ 00 - Other Mixe                                                                     | d Use      |
|                                                                                                                                                                |                                                  |                                                                                                                                                                                |                                                                             |                                                                                 |                                                                                                          |            |
| 131 Church, Place of 161 Restaurant or Ca 162 Elar/Tavern or Nig 213 Elementary Scho 215 High School, Juni 241 College, Adult Ec 311 Nursing Home 331 Hospital | feteria<br>ghtclub<br>ol, Kindegarten<br>or High | 361 Prison or Jail, N 419 1- or 2-Family D 429 MultiFamily Dw 439 Rooming/Board 449 Commerical Ho 459 Residential, Bo 464 Dormitory/Bard 519 Food and Beve                     | Owelling<br>relling<br>ding House<br>otel or Motel<br>ard and Care<br>racks | 599 Business<br>615 Electric-C<br>629 Laborato<br>700 Manufact<br>819 Livestock | Generating Plant<br>ry/Science Laborato<br>:uring Plant<br>:/Poultry Storage (Ba<br>dential Parking Gara | ry<br>arn) |
| Outside  124 Playground or Pa 655 Crops or Orchard 669 Forest (Timberlan 807 Outdoor Storage 919 Dump or Sanitary 931 Open Land or Fie                         | f<br>nd)<br>: Area<br>: Landfill                 | 938 Graded/Cared<br>946 Lake, River, Str<br>951 Railroad Right-<br>960 Other Street<br>961 Highway/Divide<br>962 Residential Str<br>981 Construction S<br>984 Industrial Plant | eam<br>of-Way<br>ed Highway<br>eet/Driveway<br>ite                          |                                                                                 | er a Property Use code<br>f you have NOT checke                                                          |            |
| 1/4                                                                                                                                                            |                                                  |                                                                                                                                                                                |                                                                             |                                                                                 |                                                                                                          |            |
| K1                                                                                                                                                             | 1                                                |                                                                                                                                                                                |                                                                             | 1.1                                                                             |                                                                                                          |            |
| Person/Entity Involve                                                                                                                                          |                                                  |                                                                                                                                                                                | Kokosing Industrial                                                         |                                                                                 | 015453                                                                                                   |            |
| Local Option                                                                                                                                                   | Person/E                                         | Entity Type                                                                                                                                                                    | Business Name (if app                                                       | licable) Phone                                                                  | Number                                                                                                   |            |
| MR-Mr.                                                                                                                                                         | Phillip                                          |                                                                                                                                                                                | White                                                                       |                                                                                 |                                                                                                          |            |
| Mr., Ms., Mrs.                                                                                                                                                 | First Name                                       | MI                                                                                                                                                                             | Last Nam                                                                    | ne                                                                              | Suffix                                                                                                   |            |
| Number                                                                                                                                                         | Prefix                                           | Street or High                                                                                                                                                                 | way Street Ty                                                               | 'ne                                                                             | Suffix                                                                                                   |            |
|                                                                                                                                                                | TICIA                                            |                                                                                                                                                                                |                                                                             |                                                                                 |                                                                                                          |            |
| Post Office Box                                                                                                                                                |                                                  | Apt./Suite/Room                                                                                                                                                                |                                                                             | City                                                                            |                                                                                                          | _          |
| State                                                                                                                                                          |                                                  |                                                                                                                                                                                | 7in Codo                                                                    |                                                                                 |                                                                                                          |            |
| State                                                                                                                                                          |                                                  | •                                                                                                                                                                              | Zip Code                                                                    |                                                                                 |                                                                                                          |            |

### NFIRS-2 Fire

| H1  Mobile Property Involved  ☐ 1 - Not involved in ignition, but burned ☐ 2 - Involved in ignition, but did not burn ☑ 3 - Involved in ignition and burned ☐ None | H2 Mobile Property Type and Make  64-Crane  Mobile Property Type  Mobile Property Make | Local Use  Pre-Fire Plan Available Arson Report Attached Police Report Attached Coroner Report Attached Other Reports Attached |
|--------------------------------------------------------------------------------------------------------------------------------------------------------------------|----------------------------------------------------------------------------------------|--------------------------------------------------------------------------------------------------------------------------------|
| Liebherr 895                                                                                                                                                       |                                                                                        |                                                                                                                                |
| Mobile Property Model                                                                                                                                              | Year                                                                                   |                                                                                                                                |
|                                                                                                                                                                    |                                                                                        |                                                                                                                                |
| State License Plate Number                                                                                                                                         | VIN                                                                                    |                                                                                                                                |