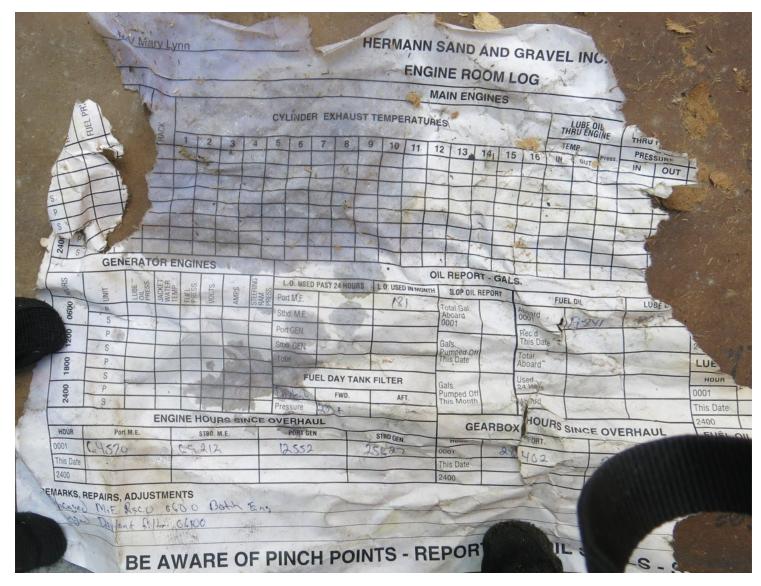

| H        |                                    |            |           |        |                |                    | _          |            |                |                              | -                                                                                                                                                                                                                                                                                                                                                                                                                                                                                                                                                                                                                                                                                                                                                                                                                                                                                                                                                                                                                                                                                                                                                                                                                                                                                                                                                                                                                                                                                                                                                                                                                                                                                                                                                                                                                                                                                                                                                                                                                                                                                                                              |       | -                   |                |           | MAIN      | ENG               | INE                | S    |        |                 |              |            |          |          |      |           |          |          |           |           | 1                       |  |
|----------|------------------------------------|------------|-----------|--------|----------------|--------------------|------------|------------|----------------|------------------------------|--------------------------------------------------------------------------------------------------------------------------------------------------------------------------------------------------------------------------------------------------------------------------------------------------------------------------------------------------------------------------------------------------------------------------------------------------------------------------------------------------------------------------------------------------------------------------------------------------------------------------------------------------------------------------------------------------------------------------------------------------------------------------------------------------------------------------------------------------------------------------------------------------------------------------------------------------------------------------------------------------------------------------------------------------------------------------------------------------------------------------------------------------------------------------------------------------------------------------------------------------------------------------------------------------------------------------------------------------------------------------------------------------------------------------------------------------------------------------------------------------------------------------------------------------------------------------------------------------------------------------------------------------------------------------------------------------------------------------------------------------------------------------------------------------------------------------------------------------------------------------------------------------------------------------------------------------------------------------------------------------------------------------------------------------------------------------------------------------------------------------------|-------|---------------------|----------------|-----------|-----------|-------------------|--------------------|------|--------|-----------------|--------------|------------|----------|----------|------|-----------|----------|----------|-----------|-----------|-------------------------|--|
| y        |                                    |            |           |        |                |                    |            |            |                |                              |                                                                                                                                                                                                                                                                                                                                                                                                                                                                                                                                                                                                                                                                                                                                                                                                                                                                                                                                                                                                                                                                                                                                                                                                                                                                                                                                                                                                                                                                                                                                                                                                                                                                                                                                                                                                                                                                                                                                                                                                                                                                                                                                |       |                     | LITE           |           |           | LUBE OIL LUBE OIL |                    |      |        | E OIL           | JACKET WATER |            |          | T        |      |           |          |          |           |           |                         |  |
| T        |                                    |            | PRESS.    |        |                |                    |            |            | CY             | LINDE                        | REX                                                                                                                                                                                                                                                                                                                                                                                                                                                                                                                                                                                                                                                                                                                                                                                                                                                                                                                                                                                                                                                                                                                                                                                                                                                                                                                                                                                                                                                                                                                                                                                                                                                                                                                                                                                                                                                                                                                                                                                                                                                                                                                            | HAU   | ST TE               | EMPE           | RATU      | RES       |                   |                    |      | - 2    |                 | _            | INE        | THRU     | FILTER   |      | RU ENG    | INE      | WD       | SURE      | OIL TEMP. | AIR PLESS.<br>RESERVOIR |  |
| HOURS    | E                                  |            | FUEL PS   | RACK   |                |                    |            |            |                | 1.1                          |                                                                                                                                                                                                                                                                                                                                                                                                                                                                                                                                                                                                                                                                                                                                                                                                                                                                                                                                                                                                                                                                                                                                                                                                                                                                                                                                                                                                                                                                                                                                                                                                                                                                                                                                                                                                                                                                                                                                                                                                                                                                                                                                |       |                     | 1.0            | 1.44      |           | 40                |                    | 45   | 10     | TE              | MP.          | Press.     | PRES     | OUT      |      | MP.       | Press.   | VACUUM   | MANIFOLI  | DIL TH    | AIR P                   |  |
| -        | UNIT                               | ENG.       | 5         | RA     | 1              | 2                  | 3          | 4          | 5              | 6                            | 7                                                                                                                                                                                                                                                                                                                                                                                                                                                                                                                                                                                                                                                                                                                                                                                                                                                                                                                                                                                                                                                                                                                                                                                                                                                                                                                                                                                                                                                                                                                                                                                                                                                                                                                                                                                                                                                                                                                                                                                                                                                                                                                              | 8     | 9                   | 10             | 11        | 12        | 13                | 14                 | 15   | 16     | IN              | 001          | 0          | IN       | 001      | 114  | 001       | 0        | 02 9     |           |           | 12 19                   |  |
| 0600     | Р                                  | 6          | 41        | N      | 11             | 46                 |            | R          | PA             | 25                           |                                                                                                                                                                                                                                                                                                                                                                                                                                                                                                                                                                                                                                                                                                                                                                                                                                                                                                                                                                                                                                                                                                                                                                                                                                                                                                                                                                                                                                                                                                                                                                                                                                                                                                                                                                                                                                                                                                                                                                                                                                                                                                                                | 51    | 00                  | 10             | 16        | -         | FO                | Y                  | -    | 22     | V4              | F            | 134        | 2NY      | 12       | -    |           |          | -        |           | 1.0       | 2 19                    |  |
| -        | S                                  | nal        | 20        | Q/     | 100            |                    | 0.0        | 640        | 561            | 1 7.41                       | 110                                                                                                                                                                                                                                                                                                                                                                                                                                                                                                                                                                                                                                                                                                                                                                                                                                                                                                                                                                                                                                                                                                                                                                                                                                                                                                                                                                                                                                                                                                                                                                                                                                                                                                                                                                                                                                                                                                                                                                                                                                                                                                                            | 541   | 509                 | 217            | 5.9       | 434       | 602               | 489                | 1182 | 62 3   | 147             | 184          | 40         | 16       | 14       | 161  | 169       | 281      | 5        | 3         | 100 11    | 12 18                   |  |
| 1200     | P                                  | 201        | 74        | 1.02   | 508            | 463                | 540        | 314        | 199 M          | 971<br>496                   | And in case of the local division of the loc | 1195  | 101                 | 534            | 527       | 624       | Lan               | 601                | 621  | 579    | 11.1.           | 181          | 64         | 16       | 14       | 163  | 171       |          | 2        | 3.5       | 108 1     | 12/18                   |  |
| -        | S                                  | 0.2        | 32        | 1.00   | 523            | 4.99               | 554        | 588        | 510            | -                            | 563                                                                                                                                                                                                                                                                                                                                                                                                                                                                                                                                                                                                                                                                                                                                                                                                                                                                                                                                                                                                                                                                                                                                                                                                                                                                                                                                                                                                                                                                                                                                                                                                                                                                                                                                                                                                                                                                                                                                                                                                                                                                                                                            | 561   | 552                 | 214            | 1 5:9     | 530       | 500               | SSI U              | 494  | 574    | 140             | 187          | 18         | 18       | 17       | 161  | 171       | 30 1     | 7        | 3:1       | 100 1     | 12 15                   |  |
| 1800     | S                                  | 207        | 30        | 1.02   | 1117           | 440                | 422        | 347        | 356            | -                            | 449                                                                                                                                                                                                                                                                                                                                                                                                                                                                                                                                                                                                                                                                                                                                                                                                                                                                                                                                                                                                                                                                                                                                                                                                                                                                                                                                                                                                                                                                                                                                                                                                                                                                                                                                                                                                                                                                                                                                                                                                                                                                                                                            | 461   | 452                 | 492            | 508       | 510       | 482               | 489                | 492  | 513    | 169             | 124          | 60         | 14       | 13       | 167  | 144       | 32 2     | 2        | 3.6       | 104 11    | 1215                    |  |
| -        | P                                  | 20 7       | 12        | 101.00 | 1411           | 400                | 900        | 747        | 170            | 911                          | \$171                                                                                                                                                                                                                                                                                                                                                                                                                                                                                                                                                                                                                                                                                                                                                                                                                                                                                                                                                                                                                                                                                                                                                                                                                                                                                                                                                                                                                                                                                                                                                                                                                                                                                                                                                                                                                                                                                                                                                                                                                                                                                                                          | 1.0/  | 1.1.1               | 1              | 1         | 110       | 1112              | 1.                 | -    | 1      |                 | 1            |            |          |          |      |           |          |          |           |           |                         |  |
| 2400     | S                                  |            |           | -      | -              | -                  | -          | -          | -              |                              |                                                                                                                                                                                                                                                                                                                                                                                                                                                                                                                                                                                                                                                                                                                                                                                                                                                                                                                                                                                                                                                                                                                                                                                                                                                                                                                                                                                                                                                                                                                                                                                                                                                                                                                                                                                                                                                                                                                                                                                                                                                                                                                                | -     | -                   | -              |           |           |                   |                    |      |        |                 |              |            |          |          |      |           |          |          |           |           |                         |  |
|          | GENERATOR ENGINES POITAIR 24 24 53 |            |           |        |                |                    |            |            |                | 53 OIL REPORT - GALS. 5780AR |                                                                                                                                                                                                                                                                                                                                                                                                                                                                                                                                                                                                                                                                                                                                                                                                                                                                                                                                                                                                                                                                                                                                                                                                                                                                                                                                                                                                                                                                                                                                                                                                                                                                                                                                                                                                                                                                                                                                                                                                                                                                                                                                |       |                     |                |           |           | 1 -               | LUBE OIL HOURS SIN |      |        |                 |              | ICE CHANGE |          |          |      |           |          |          |           |           |                         |  |
| HOURS    |                                    |            | 1         |        | T              |                    | 5          | 2          | L.0. US        | -                            |                                                                                                                                                                                                                                                                                                                                                                                                                                                                                                                                                                                                                                                                                                                                                                                                                                                                                                                                                                                                                                                                                                                                                                                                                                                                                                                                                                                                                                                                                                                                                                                                                                                                                                                                                                                                                                                                                                                                                                                                                                                                                                                                | -     | L.O. US             | SED IN MO      | INTH      | SLOP (    | UL REP            | ORT                |      | FU     | EL DIL          | -            |            | LUBE OIL |          | HOUR | Port M.   | E. STE   | BD. M.E. | PORT GEN  | STBD. (   |                         |  |
|          |                                    | UNIT       | 3800      | iess.  | NATER<br>TEMP. | PRESS<br>VICIL TIC | 112        | AMPS       | N N            | Port M.E.                    | T                                                                                                                                                                                                                                                                                                                                                                                                                                                                                                                                                                                                                                                                                                                                                                                                                                                                                                                                                                                                                                                                                                                                                                                                                                                                                                                                                                                                                                                                                                                                                                                                                                                                                                                                                                                                                                                                                                                                                                                                                                                                                                                              |       |                     |                |           | 1         | otal Gal          |                    | A    | Aboard | d               |              |            |          |          | 00   | 01        | AU       | 36 43    | 862       | 5         | 414                     |  |
| $\vdash$ |                                    | 5<br>P     | 38        | 5法 马   | 82 C           | 82 3               |            | 5 0        | 325            | Stbd. M.E                    | tbd.M.E.                                                                                                                                                                                                                                                                                                                                                                                                                                                                                                                                                                                                                                                                                                                                                                                                                                                                                                                                                                                                                                                                                                                                                                                                                                                                                                                                                                                                                                                                                                                                                                                                                                                                                                                                                                                                                                                                                                                                                                                                                                                                                                                       |       |                     | 1              |           | - A       | Aboard<br>0001    | 2.9                | P    | 0001   | -               | 33023        |            | 310      |          | -    | This Date |          |          | 24        | 0         | 24                      |  |
|          | 0600                               |            |           | 2 1    | 9 3            | 5 43               | 10 4       | 2 1        | 1.00 Port GEN. |                              |                                                                                                                                                                                                                                                                                                                                                                                                                                                                                                                                                                                                                                                                                                                                                                                                                                                                                                                                                                                                                                                                                                                                                                                                                                                                                                                                                                                                                                                                                                                                                                                                                                                                                                                                                                                                                                                                                                                                                                                                                                                                                                                                |       |                     | Ť              |           |           | Rec'              |                    | Date |        |                 | 0            |            | 100      | 5 51     |      | 8.84      | 5        | 43       |           |           |                         |  |
| H        |                                    | S 62 169 5 |           | - 17   | V              | 7                  |            | Stbd. GEN. |                | 1                            |                                                                                                                                                                                                                                                                                                                                                                                                                                                                                                                                                                                                                                                                                                                                                                                                                                                                                                                                                                                                                                                                                                                                                                                                                                                                                                                                                                                                                                                                                                                                                                                                                                                                                                                                                                                                                                                                                                                                                                                                                                                                                                                                |       | Gals.<br>Pumped Off | Off            |           | This bate |                   |                    |      | -      | LUBE OIL FI     |              | 0 0000     |          | SINCE    | _    |           |          |          |           |           |                         |  |
|          | 1200                               | s 6        |           | 1 1    | 10             | H                  | 10 5       | 2 1        | -              | Total                        | 000                                                                                                                                                                                                                                                                                                                                                                                                                                                                                                                                                                                                                                                                                                                                                                                                                                                                                                                                                                                                                                                                                                                                                                                                                                                                                                                                                                                                                                                                                                                                                                                                                                                                                                                                                                                                                                                                                                                                                                                                                                                                                                                            |       |                     |                |           |           | This Date         |                    | 0    | Aboar  | d               | 33027        |            | 310      |          | Ľ    |           |          |          |           | 1         | 1                       |  |
| -        |                                    |            |           |        | -              | -                  | 120 35     | 1          | -              |                              |                                                                                                                                                                                                                                                                                                                                                                                                                                                                                                                                                                                                                                                                                                                                                                                                                                                                                                                                                                                                                                                                                                                                                                                                                                                                                                                                                                                                                                                                                                                                                                                                                                                                                                                                                                                                                                                                                                                                                                                                                                                                                                                                | <     |                     |                | -         |           | +                 |                    | Used |        |                 | 833 20       |            | -        | HOUR     |      | -         | BD. M.E. | PUNTUER  |           |           |                         |  |
|          | 1800                               |            |           | 1 1    | 67 3           | 4                  |            | 5 1        | 100            |                              | FUEL DAY                                                                                                                                                                                                                                                                                                                                                                                                                                                                                                                                                                                                                                                                                                                                                                                                                                                                                                                                                                                                                                                                                                                                                                                                                                                                                                                                                                                                                                                                                                                                                                                                                                                                                                                                                                                                                                                                                                                                                                                                                                                                                                                       |       |                     |                |           | - 1       | Gals.<br>Pumped ( | 01 110             | 0    | 24 Ho  |                 |              |            | / -      |          |      | 01        | 125      | 1        | 55<br>2V1 | 2         | all                     |  |
|          | 8                                  |            |           | 0411   | DATIFE FWD.    |                    |            | 4 89       |                | -1                           | This Month                                                                                                                                                                                                                                                                                                                                                                                                                                                                                                                                                                                                                                                                                                                                                                                                                                                                                                                                                                                                                                                                                                                                                                                                                                                                                                                                                                                                                                                                                                                                                                                                                                                                                                                                                                                                                                                                                                                                                                                                                                                                                                                     |       | -                   | Aboard<br>2400 |           | 29192     |                   | 22                 | 290  |        | nis Date<br>100 | 108          |            | 09       | 5        | 43   |           |          |          |           |           |                         |  |
|          | 2400                               | S          |           |        |                |                    |            |            | 1              | Pressure                     |                                                                                                                                                                                                                                                                                                                                                                                                                                                                                                                                                                                                                                                                                                                                                                                                                                                                                                                                                                                                                                                                                                                                                                                                                                                                                                                                                                                                                                                                                                                                                                                                                                                                                                                                                                                                                                                                                                                                                                                                                                                                                                                                | 61    | 21                  | -              | -         |           |                   |                    |      |        | URS SINCE OVER  |              |            |          |          |      |           | OIL FIL  | 1 10     |           |           |                         |  |
|          |                                    |            |           | EN     | IGINE          | HO                 | URS        | SING       | CE O           | VERH                         | AUL                                                                                                                                                                                                                                                                                                                                                                                                                                                                                                                                                                                                                                                                                                                                                                                                                                                                                                                                                                                                                                                                                                                                                                                                                                                                                                                                                                                                                                                                                                                                                                                                                                                                                                                                                                                                                                                                                                                                                                                                                                                                                                                            | NE    | 12                  | 24             | 13        | 5         |                   | ALAI               | RBO, | ( HUI  | UNS             | SINC         | EUN        |          | 12.10.01 |      |           |          | -        |           | 1         | -                       |  |
|          | HOUR Port M                        |            | Port M.E. |        |                | STBI               | STBD. M.E. |            |                | PORT GEN                     |                                                                                                                                                                                                                                                                                                                                                                                                                                                                                                                                                                                                                                                                                                                                                                                                                                                                                                                                                                                                                                                                                                                                                                                                                                                                                                                                                                                                                                                                                                                                                                                                                                                                                                                                                                                                                                                                                                                                                                                                                                                                                                                                |       | STBD GEN.           |                | _         | HOUR      |                   | PORT               |      | -      |                 |              |            | STBD.    |          | HOUR | _         | -        | 80. M.E. |           |           |                         |  |
| 000      | 0001 64                            |            | 64099     |        | 64027<br>24    |                    |            | 1          | 12307          |                              |                                                                                                                                                                                                                                                                                                                                                                                                                                                                                                                                                                                                                                                                                                                                                                                                                                                                                                                                                                                                                                                                                                                                                                                                                                                                                                                                                                                                                                                                                                                                                                                                                                                                                                                                                                                                                                                                                                                                                                                                                                                                                                                                | 21844 |                     | 0              | 0001      |           | 2714              |                    |      |        |                 | 804          |            | 0001     | 3        | -    | 37        | 5        | 111      |           |           |                         |  |
| Thi      | is Date                            | 24         |           |        |                |                    |            |            | 0              |                              |                                                                                                                                                                                                                                                                                                                                                                                                                                                                                                                                                                                                                                                                                                                                                                                                                                                                                                                                                                                                                                                                                                                                                                                                                                                                                                                                                                                                                                                                                                                                                                                                                                                                                                                                                                                                                                                                                                                                                                                                                                                                                                                                | 24    |                     | -              | This Date |           | 24                |                    | 24   |        | This Date       | 6 20         | P          | 24       | 0        | 2    |           |          |          |           |           |                         |  |
| 24       | 2400 6412                          |            | 123 640   |        |                | 51                 |            |            | 12307          |                              | 24868                                                                                                                                                                                                                                                                                                                                                                                                                                                                                                                                                                                                                                                                                                                                                                                                                                                                                                                                                                                                                                                                                                                                                                                                                                                                                                                                                                                                                                                                                                                                                                                                                                                                                                                                                                                                                                                                                                                                                                                                                                                                                                                          |       |                     | 2400 27        |           | 7170      |                   | 26828              |      | 24     | 2400 0          |              | 1 61       |          | 5        | 438  |           |          |          |           |           |                         |  |