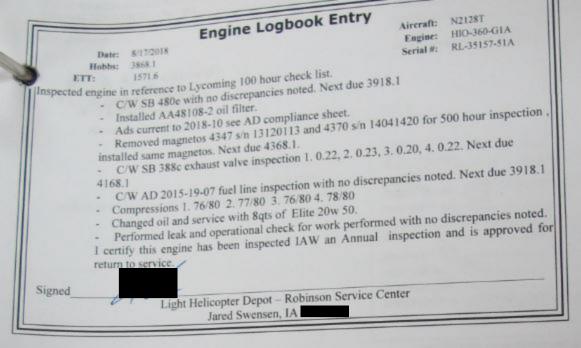

| JR INSPECTION AND WAS DETERMINED TO                                                                                                                                              |

| BE IN AIRWORTHY CONDITION AN OR P | PECTED IN ACCORDANCE A 100 HOUR INSPECTION AND WAS DETERMINED TO |
|-----------------------------------|------------------------------------------------------------------|
| AUTHORIZED SIGNATURE              | RETURN TO SERVICE ONLY FOR THE WORK PERFORMED                    |
| HUMMINGBIRD ROTORWING SERVICE INC | DATED 07/31/2014                                                 |
| SHOWING SERVICE. INC.             |                                                                  |