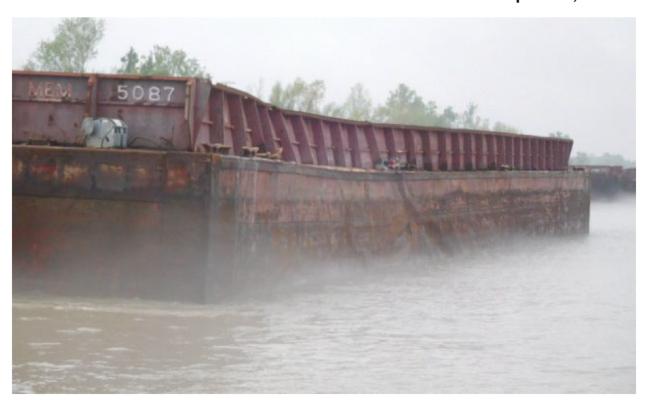

#### **FOUND:**

<u>MEM-5097</u>-. Starboard side hull is set in over a length of 150 feet. The side hull is set in 0"-12" over 150' x 13' with several splits in the plating. The coaming is set in over 100', 0" to 3'. Coaming brackets set in and torn at the base. Five bulkheads are set in and damaged 3' each. Internals damaged in way. Barge will need realignment. Repair costs are \$6/pound and there is over 45,000 pounds of steel to be renewed plus drydocking costs.