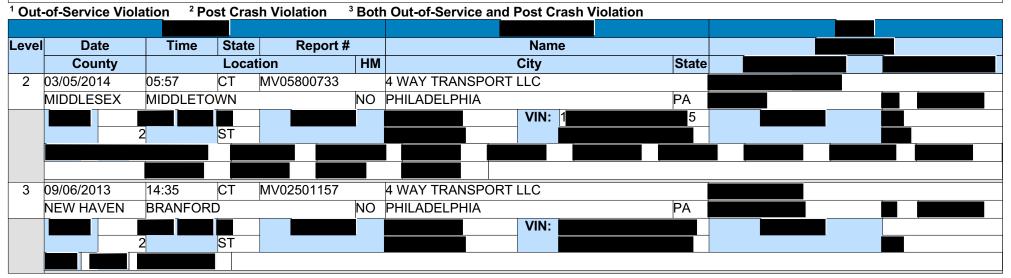

Inspection: All

Legal Name: 4 WAY TRANSPORT LLC

**Doing Business As:** 

**USDOT #**: 2402309

Report 8A

Individual Inspections - Min: 1 Year, Max: 2 Years (from the Date of the Carrier Profile)

The report shows all Inspections for at least one year (a year is defined as a total of 12 months of data previous to the date of the report). For a Motor Carrier involved in less than 50 Inspections in the requested year - the report will show Inspections for the previous year up to a maximum of 50 Inspections.

Post Crash Violations are not included in SMS calculations.

Legal Name: 4 WAY TRANSPORT LLC

**Doing Business As:** 

**USDOT #**: 2402309

Report 10