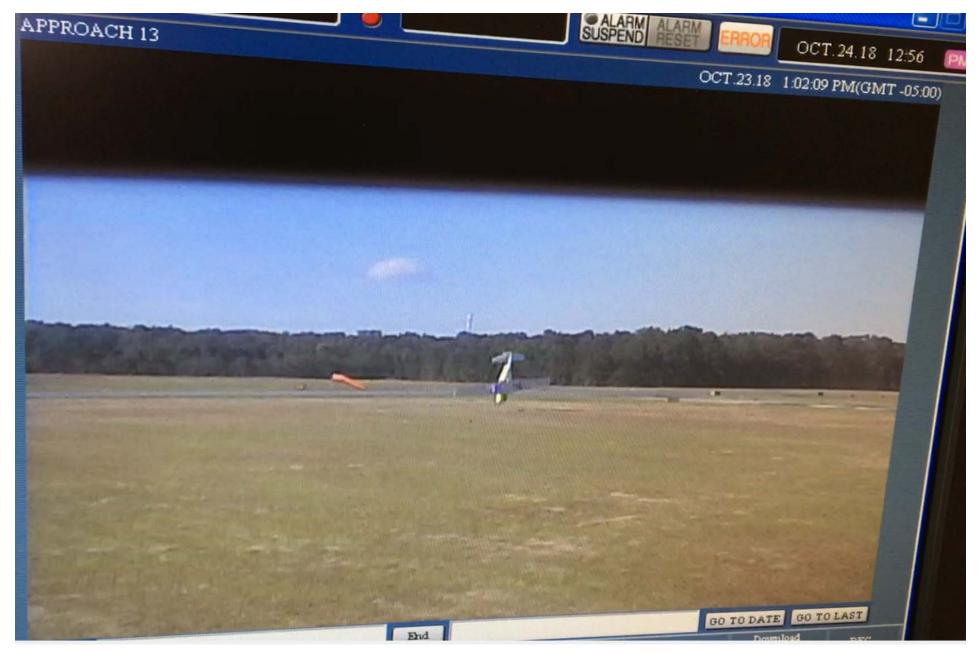

Photo 1 – Screenshot Capture from Airport Security Approach 13 Camera Depicting the Airplane immediately Before Ground Contact.

Photo 2 – NTSB Digital Photograph. Frontal View of the Airplane at the Accident Site. Note the Deformation to the Leading Edges of Both Wings.