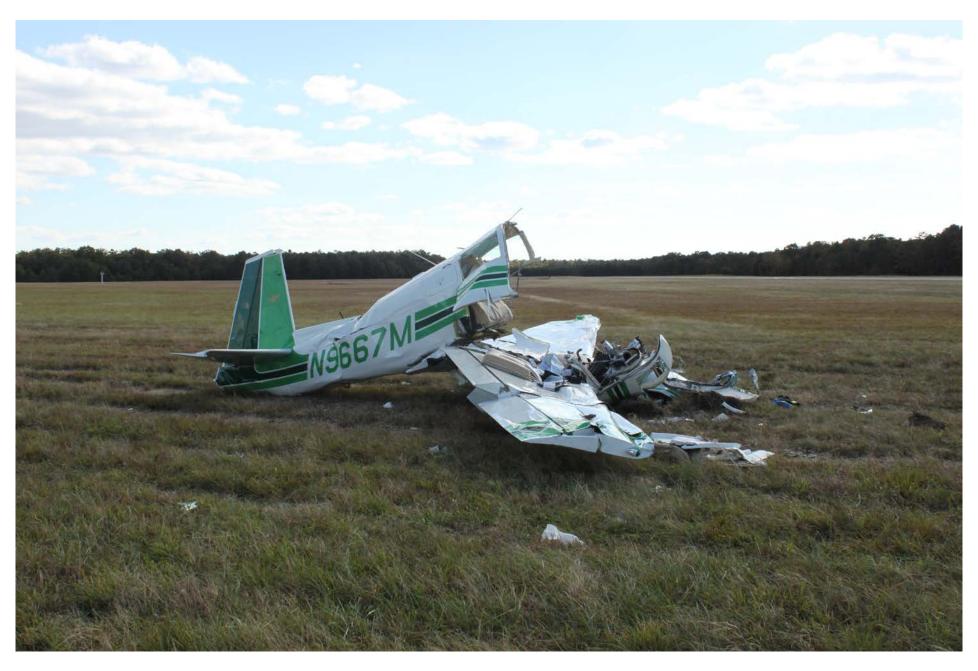

Photo 1 – Screenshot Capture from Airport Security Approach 13 Camera Depicting the Airplane immediately Before Ground Contact.

Photo 2 – NTSB Digital Photograph. Frontal View of the Airplane at the Accident Site. Note the Deformation to the Leading Edges of Both Wings.

Photo 3 - NTSB Digital Photograph. Left Side View of the Airplane at the Accident Site. Note the destroyed Cockpit Area.

Photo 4 - NTSB Digital Photograph. Rear View of the Airplane at the Accident Site.

Photo 5 - NTSB Digital Photograph. Right Side View of the Airplane at the Accident Site.

Photo 6 - NTSB Digital Photograph. View of the Separated Propeller at the Accident Site. Note the Blade Bending.