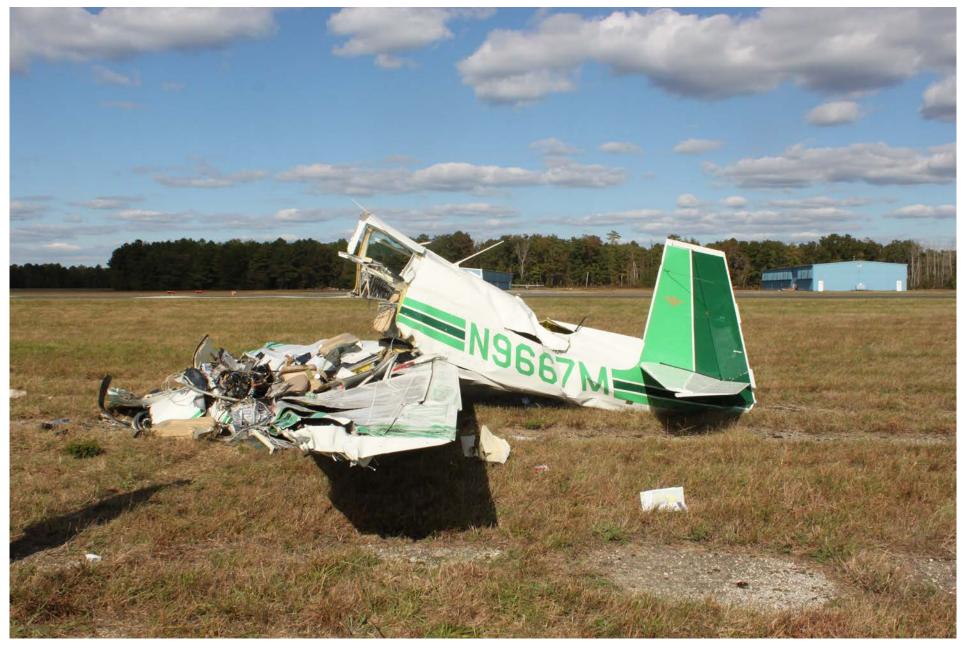

Photo 5 - NTSB Digital Photograph. Right Side View of the Airplane at the Accident Site.

Photo 6 - NTSB Digital Photograph. View of the Separated Propeller at the Accident Site. Note the Blade Bending.