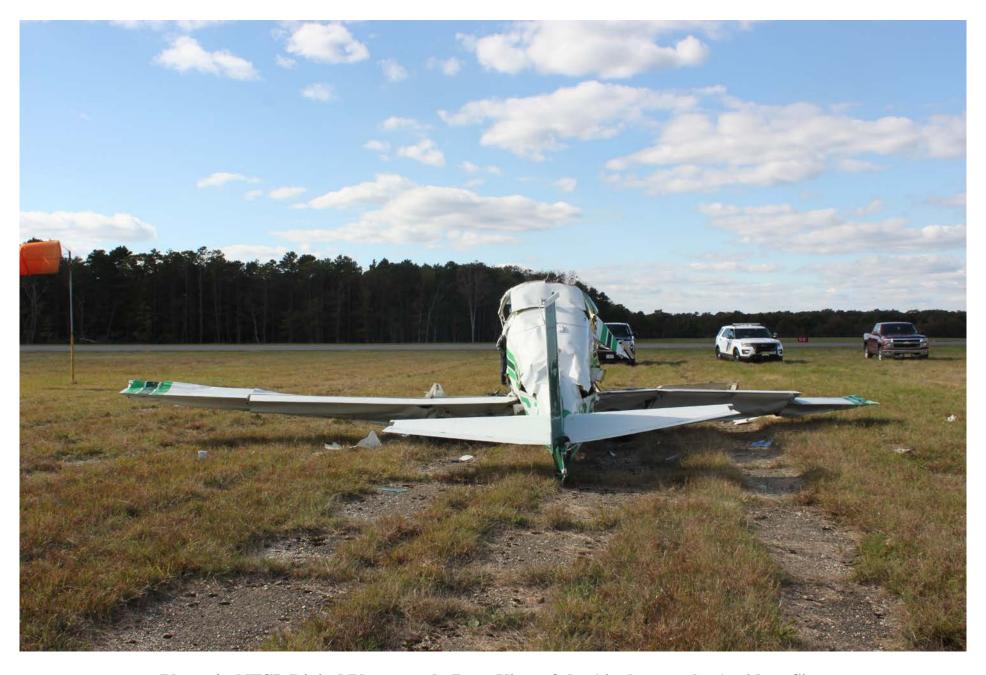

Photo 3 - NTSB Digital Photograph. Left Side View of the Airplane at the Accident Site. Note the destroyed Cockpit Area.

Photo 4 - NTSB Digital Photograph. Rear View of the Airplane at the Accident Site.