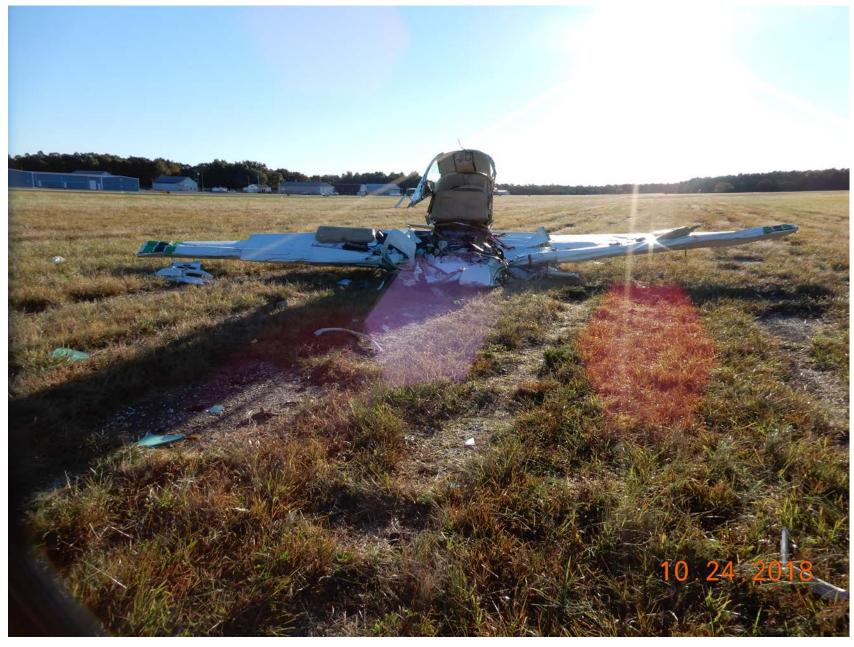

Photo 1 – Screenshot Capture from Airport Security Approach 13 Camera Depicting the Airplane immediately Before Ground Contact.

Photo 2 – NTSB Digital Photograph. Frontal View of the Airplane at the Accident Site. Note the Deformation to the Leading Edges of Both Wings.