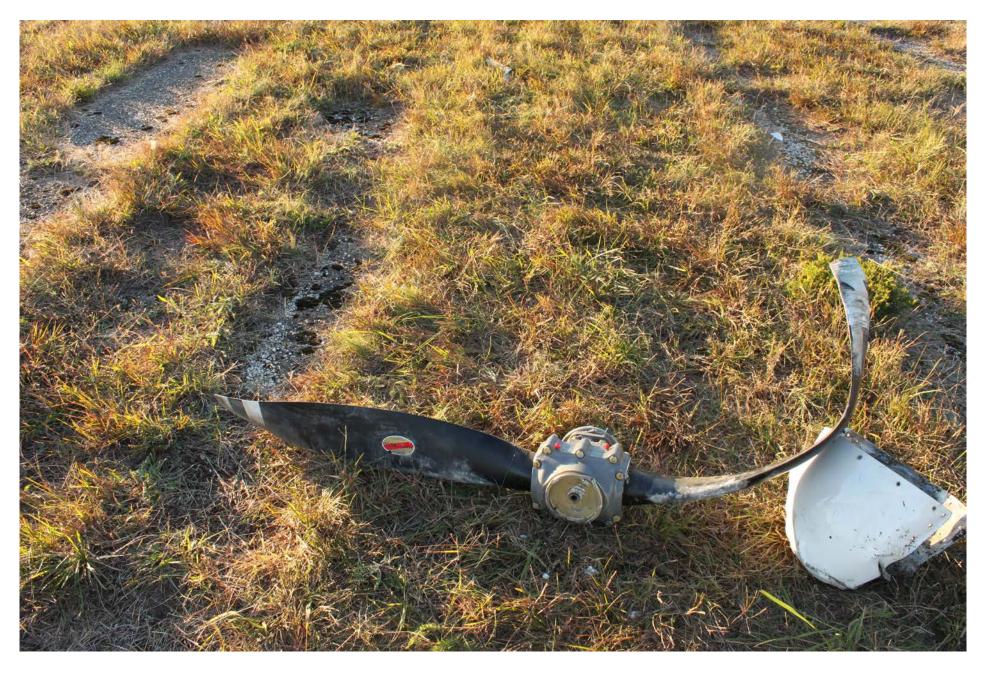

Photo 5 - NTSB Digital Photograph. Right Side View of the Airplane at the Accident Site.

Photo 6 - NTSB Digital Photograph. View of the Separated Propeller at the Accident Site. Note the Blade Bending.