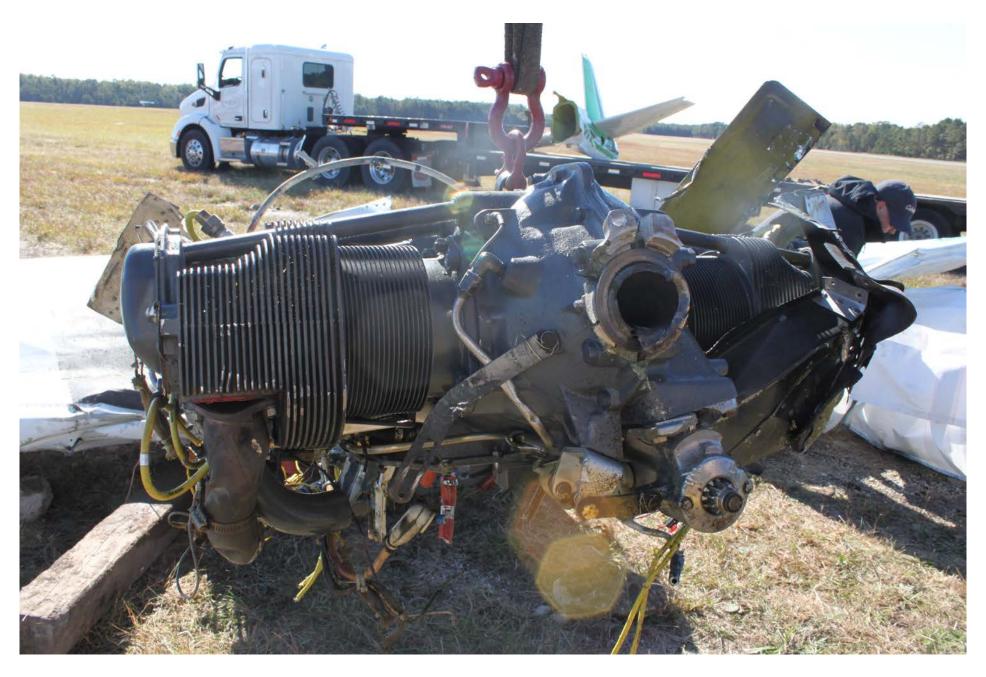

Photo 7 - NTSB Digital Photograph. Frontal View of the Engine at the Accident Site. Note the Fractured Crankshaft.