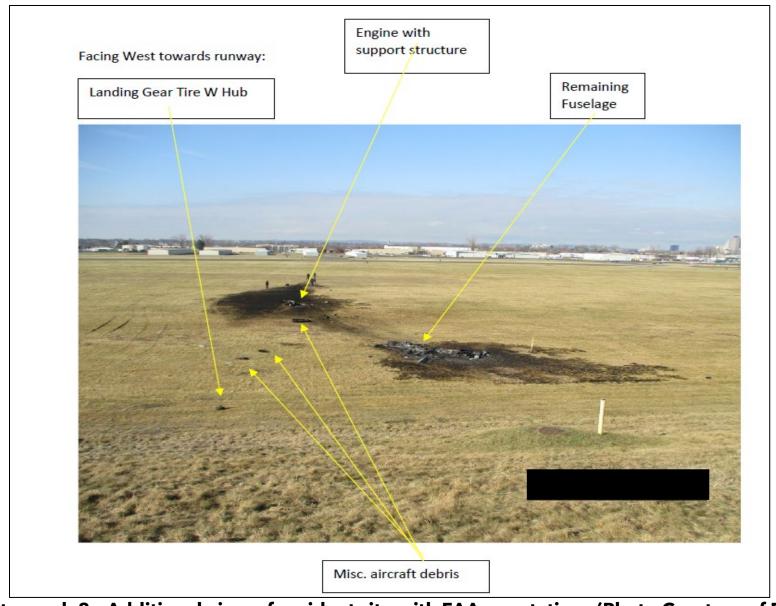

Photograph 7 - Additional view of the throttle quadrant (Photo Courtesy of FAA)

Photograph 8 - Additional view of accident site with FAA annotations (Photo Courtesy of FAA)

**Intentionally Left Blank**