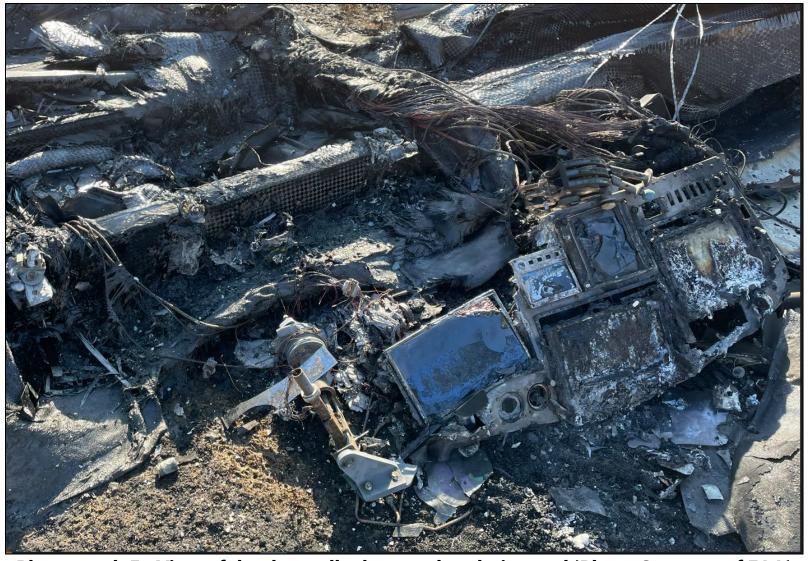

Photograph 4 - View of the thermally damaged fuselage and wings (Photo Courtesy of FAA)

Photograph 5 - View of the thermally damaged cockpit panel (Photo Courtesy of FAA)

Photograph 6 - View of the throttle quadrant (Photo Courtesy of FAA)