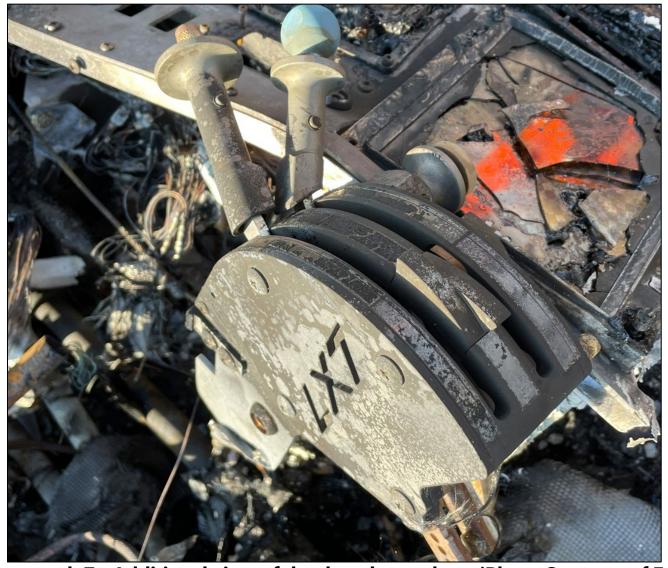

Photograph 7 - Additional view of the throttle quadrant (Photo Courtesy of FAA)

Photograph 8 - Additional view of accident site with FAA annotations (Photo Courtesy of FAA)

**Intentionally Left Blank**