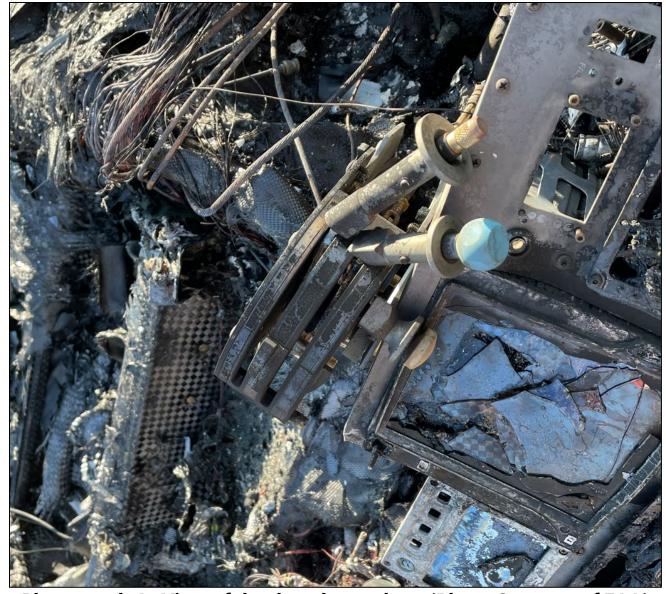

Photograph 4 - View of the thermally damaged fuselage and wings (Photo Courtesy of FAA)

Photograph 5 - View of the thermally damaged cockpit panel (Photo Courtesy of FAA)

Photograph 6 - View of the throttle quadrant (Photo Courtesy of FAA)

Photograph 7 - Additional view of the throttle quadrant (Photo Courtesy of FAA)

Photograph 8 - Additional view of accident site with FAA annotations (Photo Courtesy of FAA)

**Intentionally Left Blank**