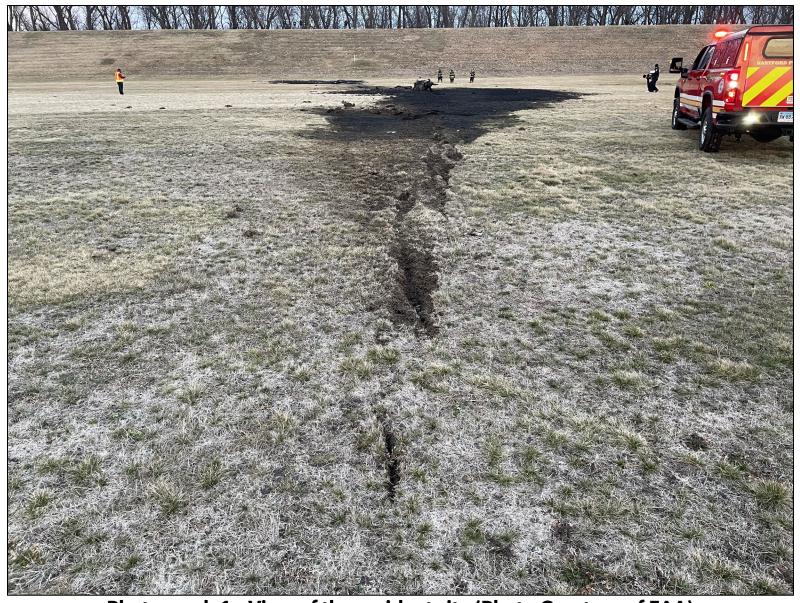

## **INVESTIGATION PHOTOGRAPHS**

Photograph 1 - View of the accident site (Photo Courtesy of FAA)

Photograph 2 - Annotated view of the accident site (Photo Courtesy of FAA)

Photograph 3 - View of the engine and propeller (Photo Courtesy of FAA)