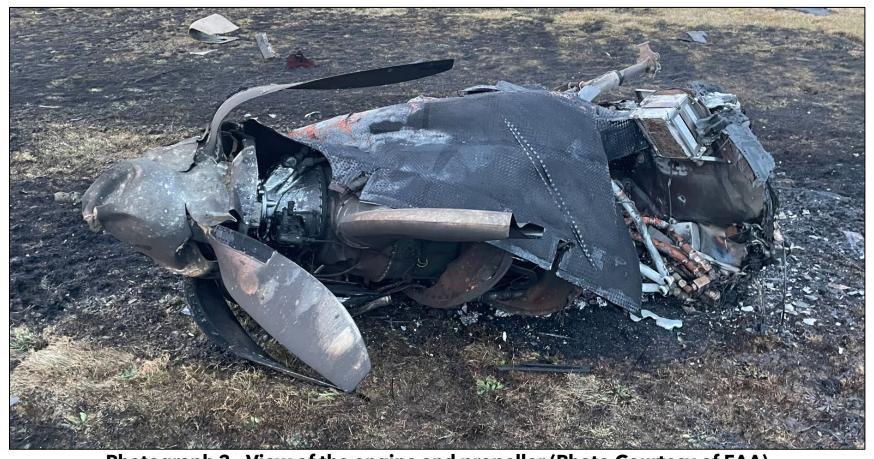

## **INVESTIGATION PHOTOGRAPHS**

Photograph 1 - View of the accident site (Photo Courtesy of FAA)

Photograph 2 - Annotated view of the accident site (Photo Courtesy of FAA)

Photograph 3 - View of the engine and propeller (Photo Courtesy of FAA)