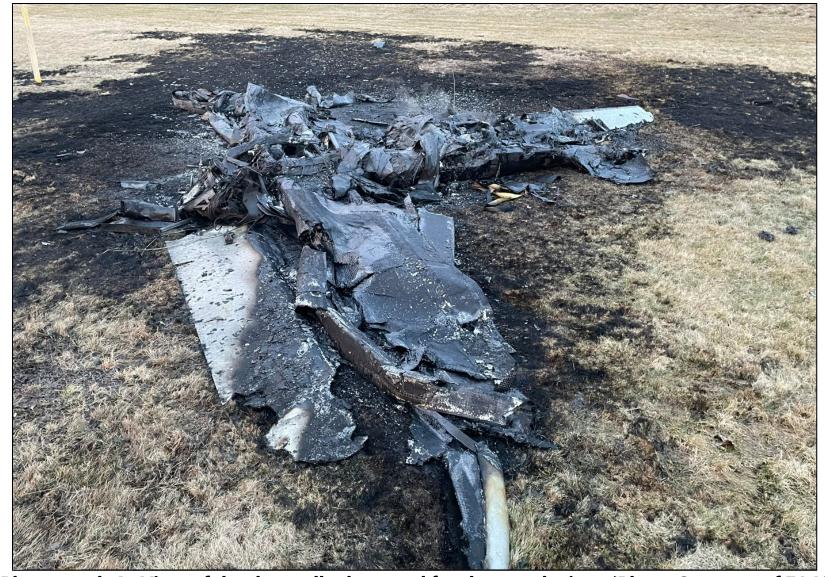

Photograph 4 - View of the thermally damaged fuselage and wings (Photo Courtesy of FAA)

Photograph 5 - View of the thermally damaged cockpit panel (Photo Courtesy of FAA)

Photograph 6 - View of the throttle quadrant (Photo Courtesy of FAA)