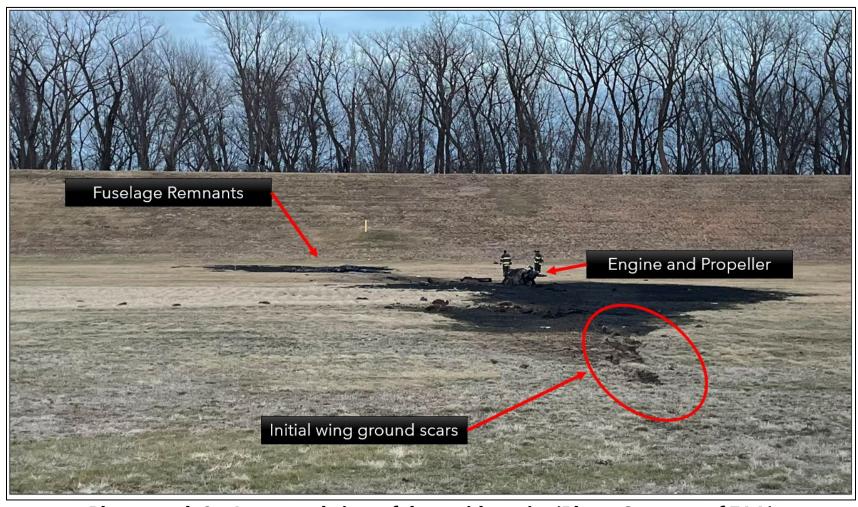

## **INVESTIGATION PHOTOGRAPHS**

Photograph 1 - View of the accident site (Photo Courtesy of FAA)

Photograph 2 - Annotated view of the accident site (Photo Courtesy of FAA)

Photograph 3 - View of the engine and propeller (Photo Courtesy of FAA)