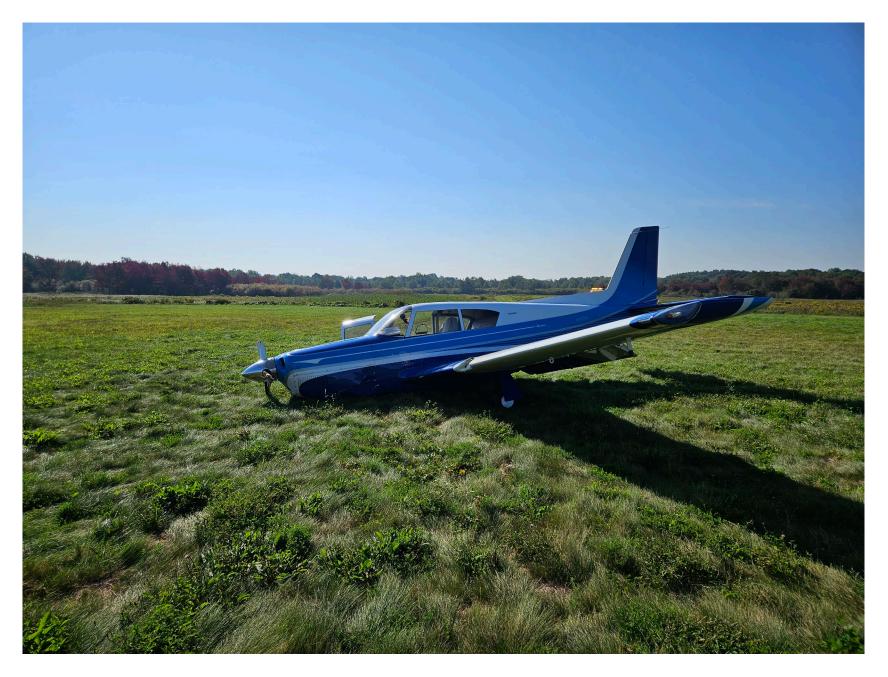

Photo 4 - Digital Photograph From Airport Manager. Left Side View of the Airplane at the Accident Site.