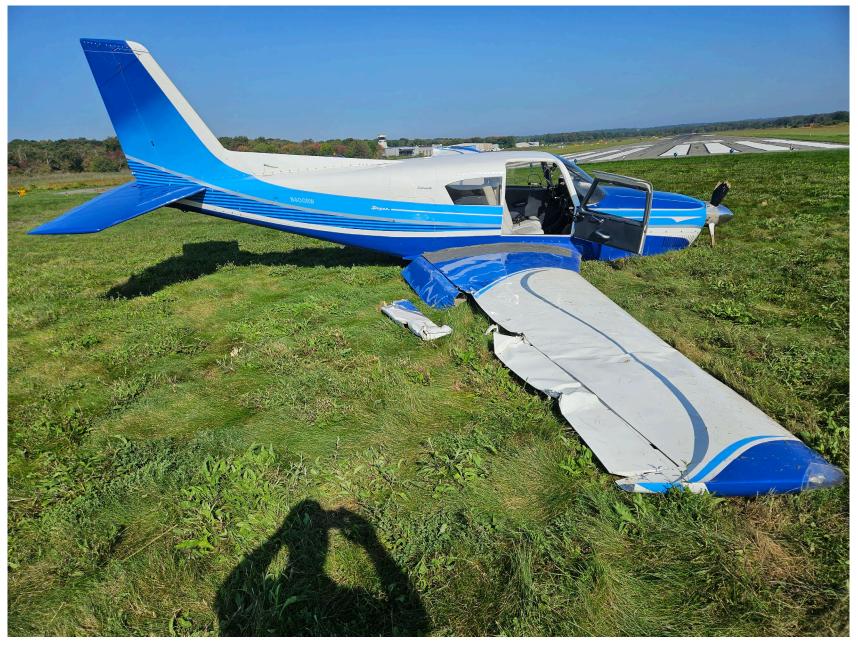

Photo 1 – Digital Photograph From Airport Manager. Right Side View of the Airplane where it Came to Rest. Note the Proximity to the Runway in the Background and the Structural Damage to the Right Wing.