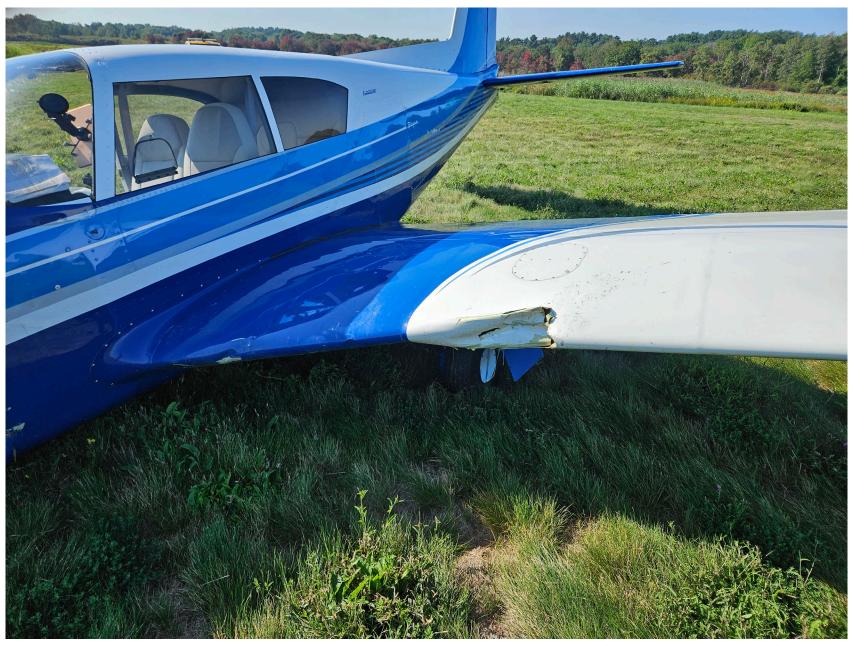

Photo 2 - Digital Photograph From Airport Manager. Left Forward Quartering View of the Airplane at the Accident Site.

Photo 3 - Digital Photograph From Airport Manager. View of the Inboard Portion of Left Wing and Left Side of a Portion of the Fuselage. Note the impact Damage on the Leading Edge of the Left Wing Near the Wing Root.