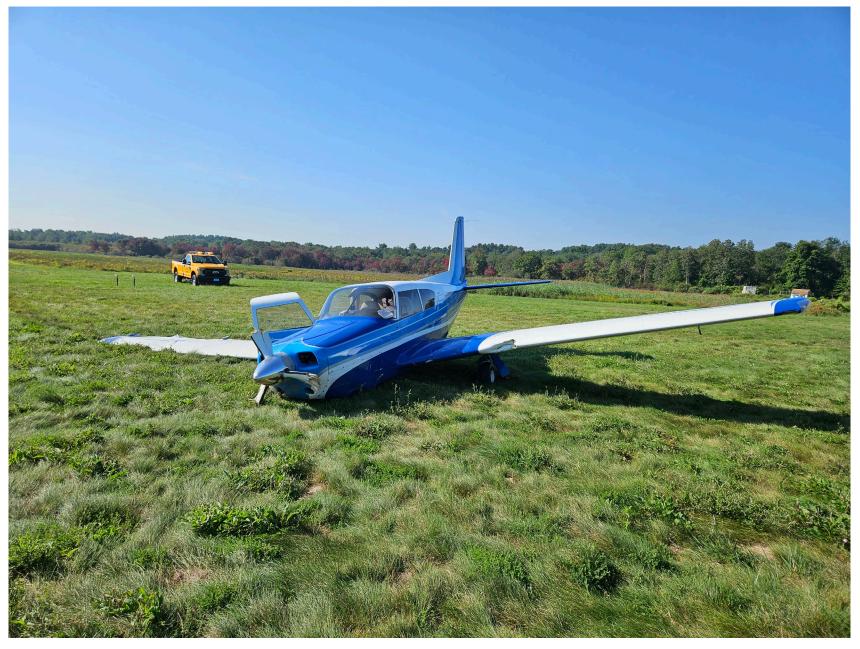

Photo 2 - Digital Photograph From Airport Manager. Left Forward Quartering View of the Airplane at the Accident Site.

Photo 3 - Digital Photograph From Airport Manager. View of the Inboard Portion of Left Wing and Left Side of a Portion of the Fuselage. Note the impact Damage on the Leading Edge of the Left Wing Near the Wing Root.