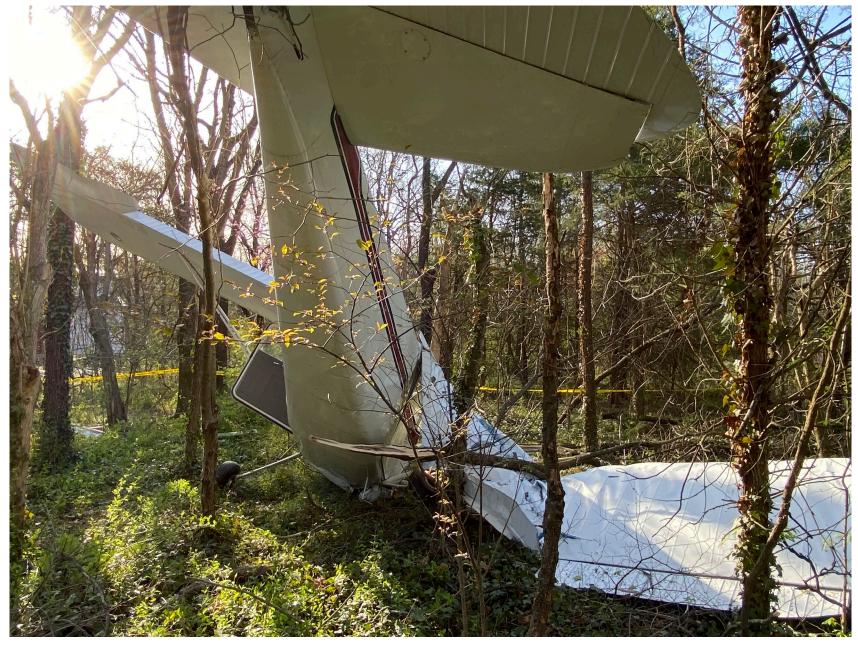

Photo 1 – FAA Digital Photograph. Left Side View of the Airplane at the Accident Site.

Photo 2 - FAA Digital Photograph. Right Rear View of the Airplane at the Accident Site. Note the Structural Damage to the Right Wing.