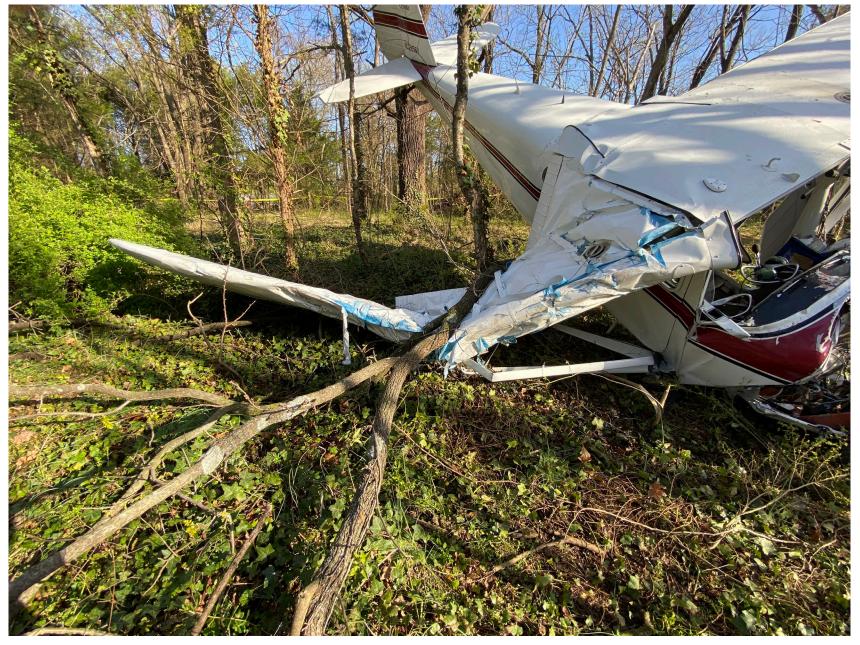

Photo 4 - FAA Digital Photograph. Frontal Right View of the Airplane at the Accident Site Depicting the Right Wing and Right Side of the Fuselage. Note the Structural Damage to the Right Wing.