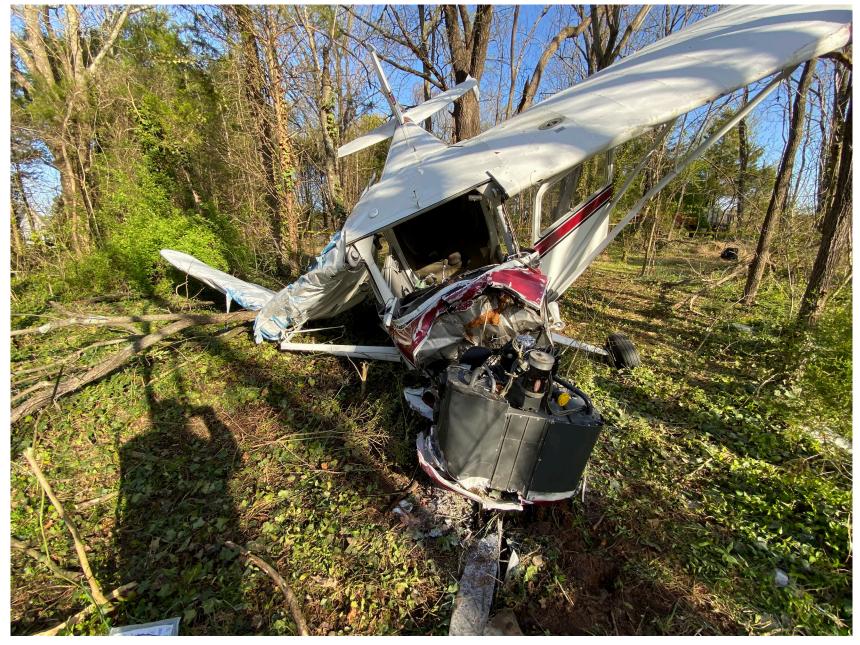

Photo 3 - FAA Digital Photograph. Frontal View of the Airplane at the Accident Site Depicting Nearly the Entire Airframe Except Outer Portion of the Left Wing. Note the Structural Damage to the Right Wing.