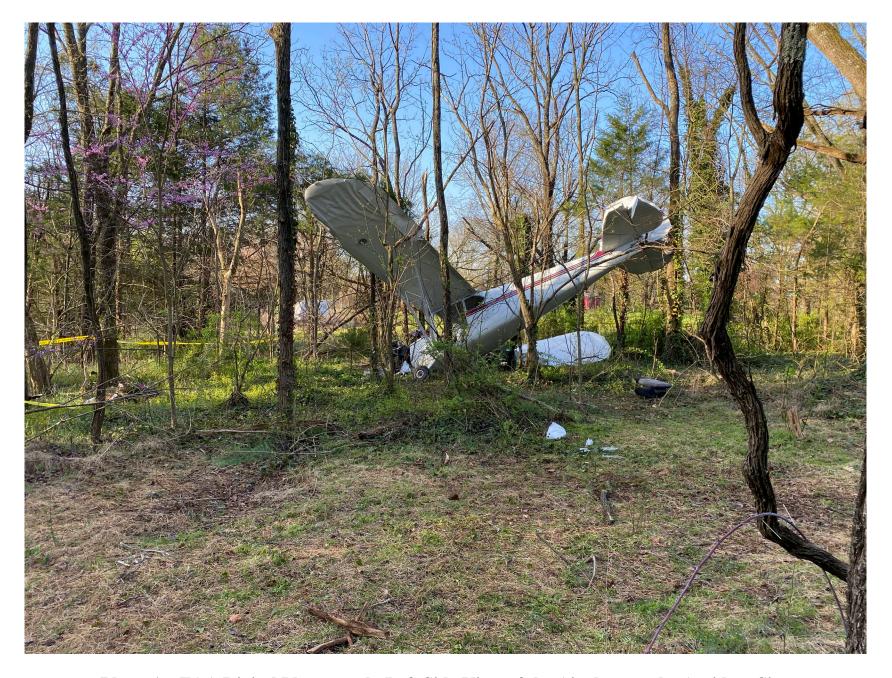

Photo 1 – FAA Digital Photograph. Left Side View of the Airplane at the Accident Site.

Photo 2 - FAA Digital Photograph. Right Rear View of the Airplane at the Accident Site. Note the Structural Damage to the Right Wing.