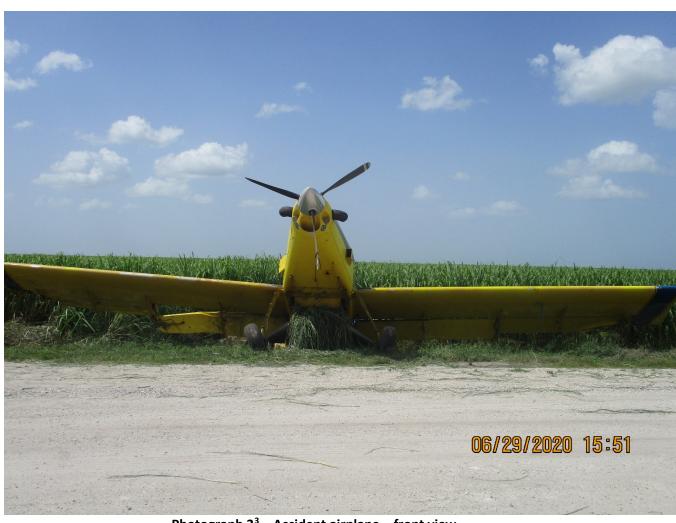

Photograph 2<sup>2</sup> – Accident airplane – left side view.

<sup>2</sup> Photograph provided by Federal Aviation Administration.

Photograph 3<sup>3</sup> – Accident airplane – front view.

<sup>&</sup>lt;sup>3</sup> Photograph provided by Federal Aviation Administration.