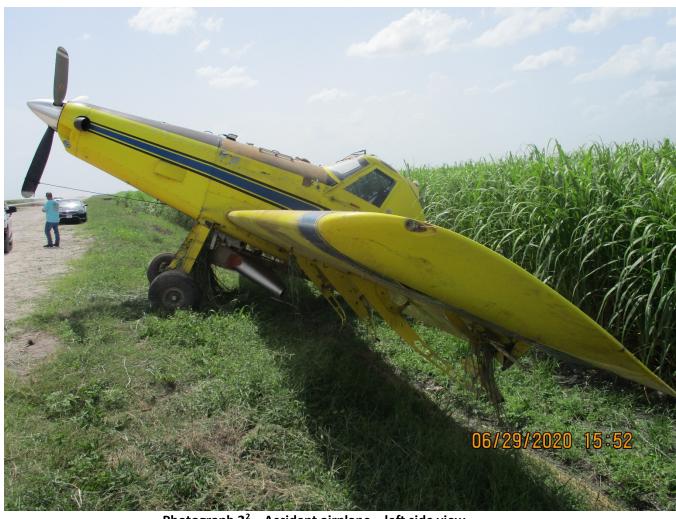

Photograph 2<sup>2</sup> – Accident airplane – left side view.

<sup>2</sup> Photograph provided by Federal Aviation Administration.

Photograph 3<sup>3</sup> – Accident airplane – front view.

<sup>&</sup>lt;sup>3</sup> Photograph provided by Federal Aviation Administration.