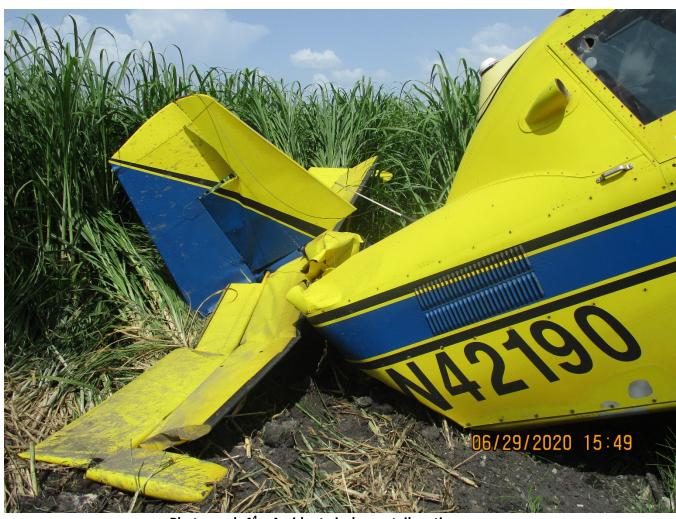

Photograph 4<sup>4</sup> – Accident airplane – tail section.

<sup>4</sup> Photograph provided by Federal Aviation Administration.