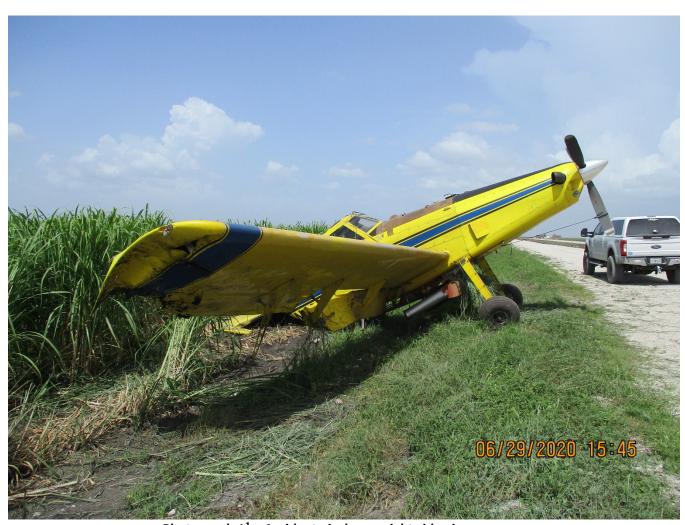

## **Investigative Photographs**

Peter Wentz Air Safety Investigator Eastern Region Aviation

ERA20CA231 July 13, 2020

Photograph 1<sup>1</sup> – Accident airplane – right side view.

<sup>&</sup>lt;sup>1</sup> Photograph provided by Federal Aviation Administration.