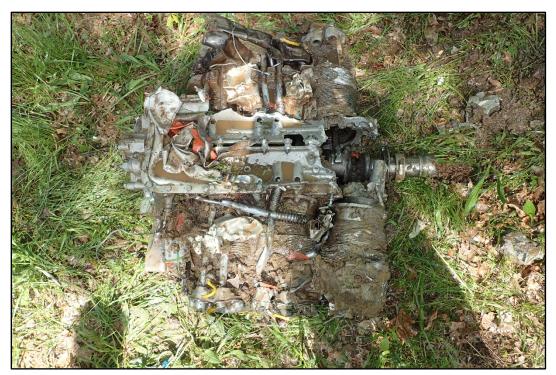

Photograph 5 – Accident site – Photograph taken looking towards the South.

Photograph 6 – Accident airplanes tail section.

Photograph 7 – Accident airplanes engine.