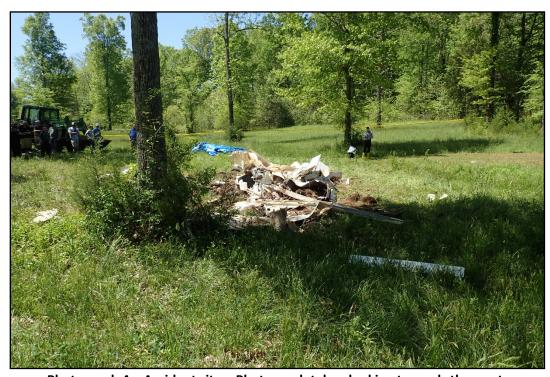

<sup>&</sup>lt;sup>1</sup> Photograph provided by airplane owner.

Photograph 3 – Accident site – Photograph taken looking towards the north.

Photograph 4 – Accident site – Photograph taken looking towards the west.