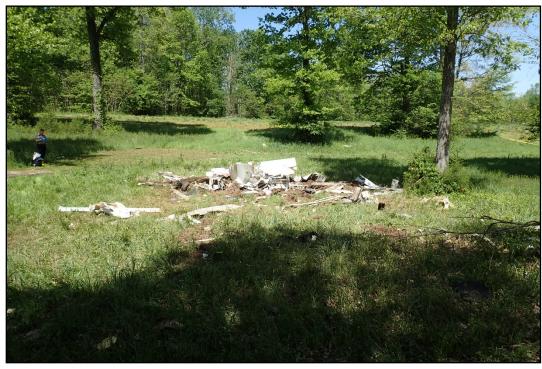

<sup>&</sup>lt;sup>1</sup> Photograph provided by airplane owner.

Photograph 3 – Accident site – Photograph taken looking towards the north.

Photograph 4 – Accident site – Photograph taken looking towards the west.