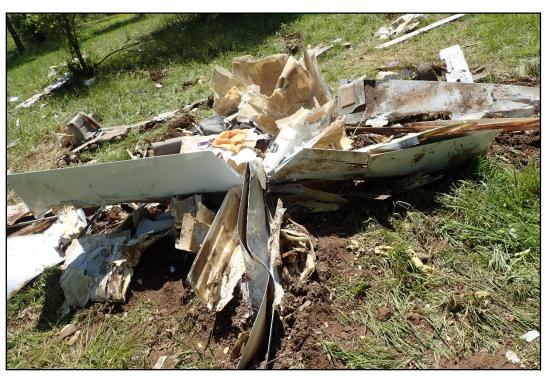

Photograph 5 – Accident site – Photograph taken looking towards the South.

Photograph 6 – Accident airplanes tail section.

Photograph 7 – Accident airplanes engine.