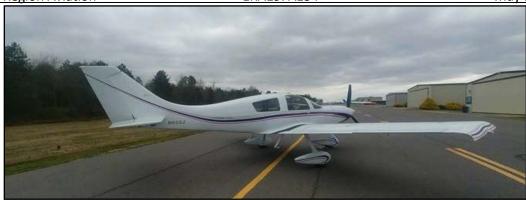

## **Investigative Photographs**

Peter Wentz Air Safety Investigator Eastern Region Aviation

ERA19FA154 May 15, 2020

Photograph  $1^1$  – Exemplar photograph of the accident airplane – right side view.

Photograph 2 – Accident site – Photograph taken looking towards the northeast.

<sup>&</sup>lt;sup>1</sup> Photograph provided by airplane owner.

Photograph 3 – Accident site – Photograph taken looking towards the north.

Photograph 4 – Accident site – Photograph taken looking towards the west.