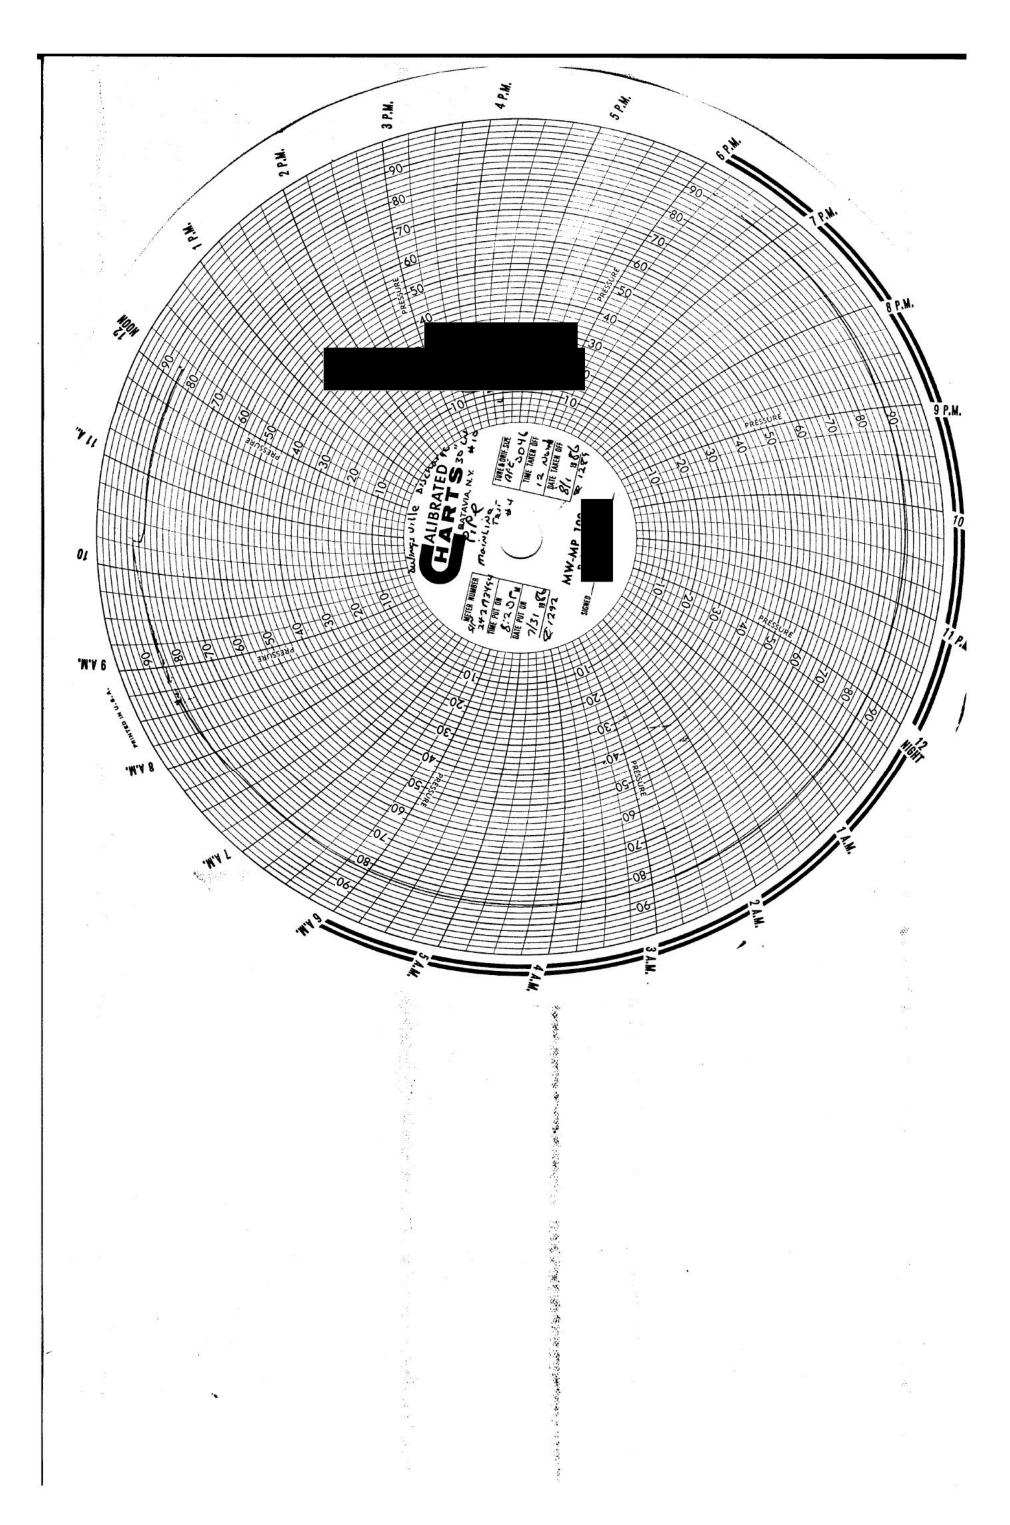

#### REMARKS: -

The fill on this 10.7 mile section was made by the Williams fill unit at the Licking River site. Having completed the fill, the pressure pump was put into operation at 1:00 PM, April 24. The test pressure of 1275 psig was reached at 5:05 PM. The 24-hour test period was completed at 5:05 PM, April 25. A loss of 5 psi per hour was recorded during the test period. For further detail see page 6 of the "Official Log".