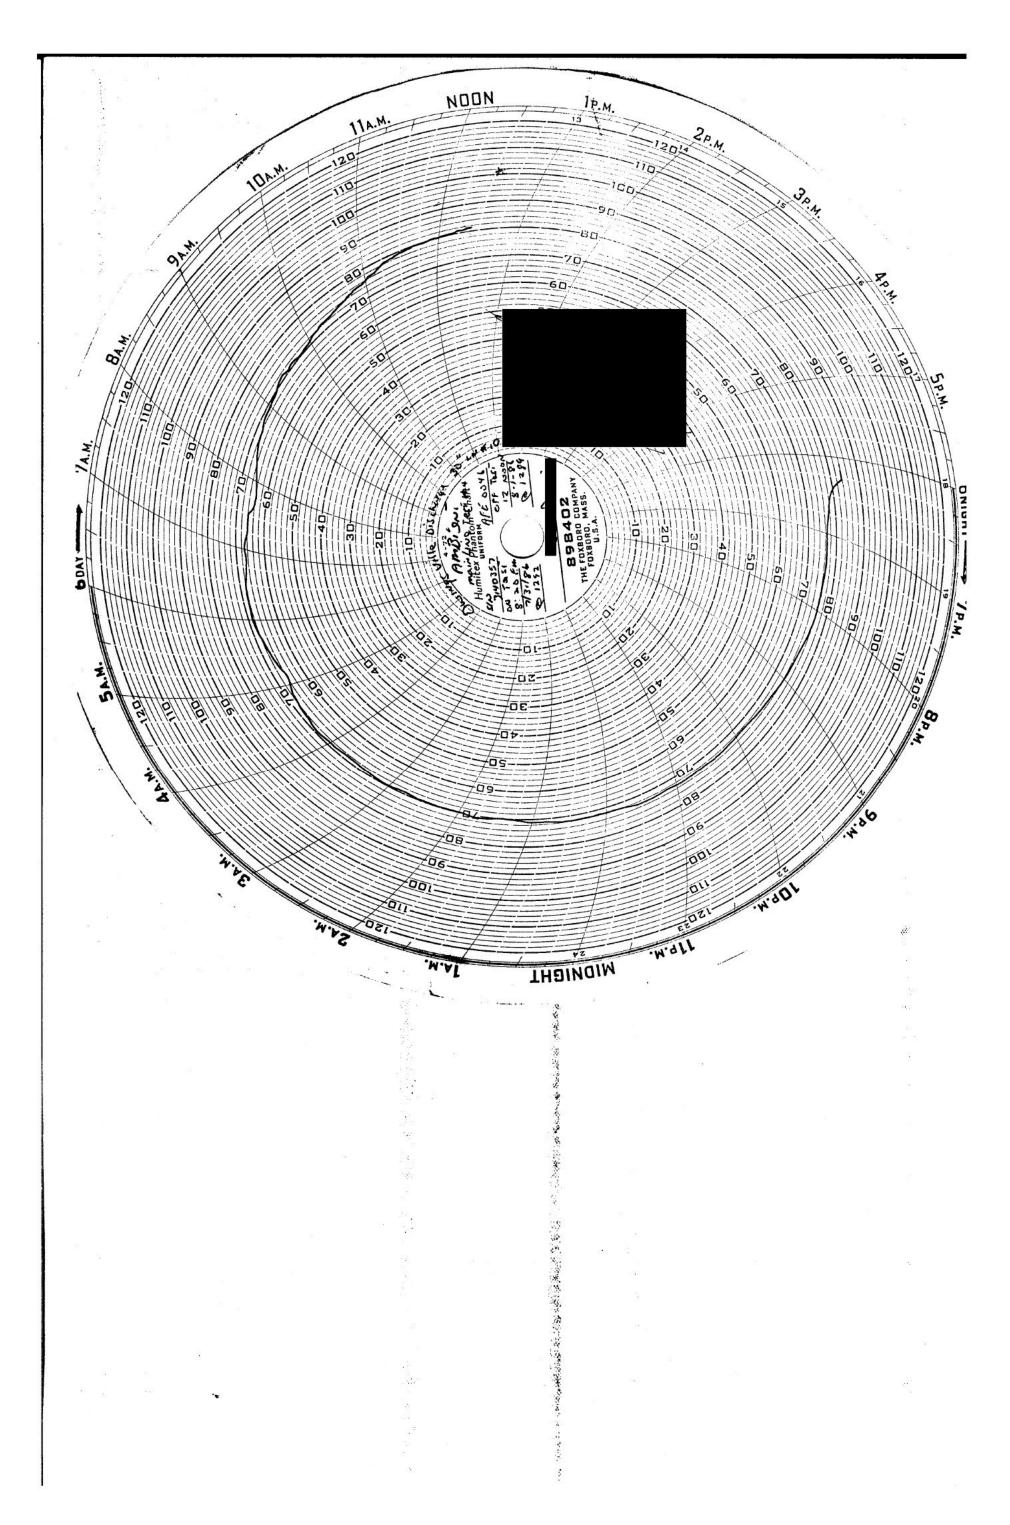

#### REMARKS: -

The fill on this 10.7 mile section was made by the Williams fill unit at the Licking River site. Having completed the fill, the pressure pump was put into operation at 1:00 PM, April 24. The test pressure of 1275 psig was reached at 5:05 PM. The 24-hour test period was completed at 5:05 PM, April 25. A loss of 5 psi per hour was recorded during the test period. For further detail see page 6 of the "Official Log".