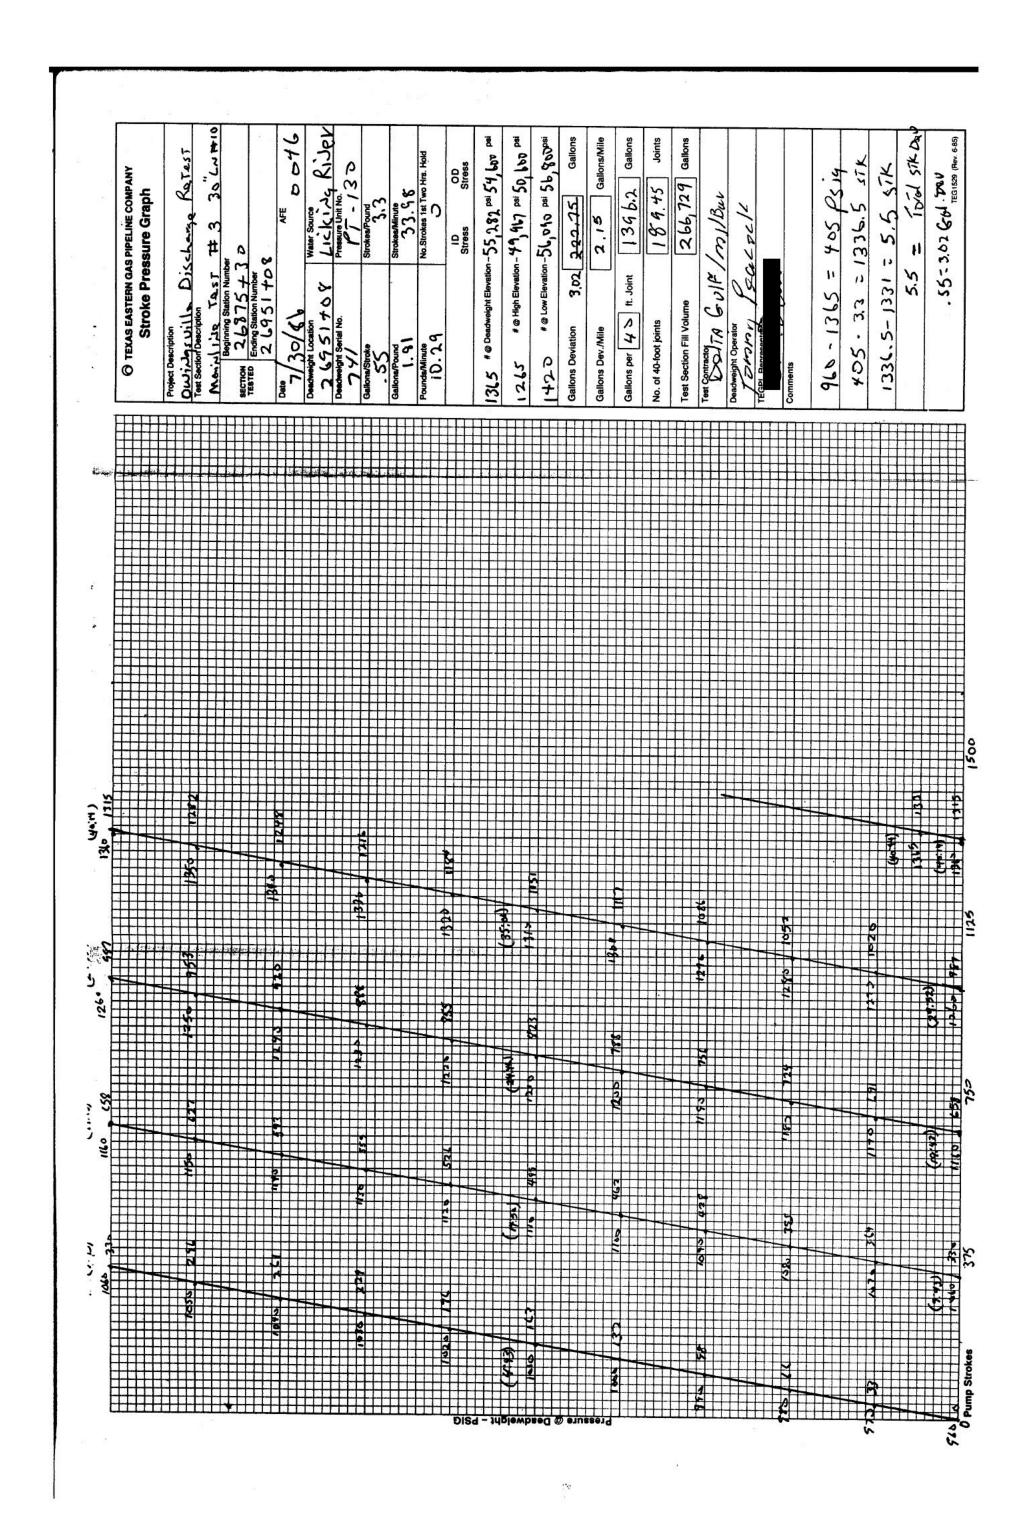

#### SUMMARY OF MAIN LINE TESTING

Fill Section No.

9

Test Section No.

Description:

From the manifold at M.P. 506 to the 3rd Manifold in Job 7

Stations:

1

1834 / 00 to 2295 / 30 Job 7-2

|                                | PRESSURE             | CALCULATIO | <u>ON</u>      | Diff.                |                            |
|--------------------------------|----------------------|------------|----------------|----------------------|----------------------------|
| H <b>igh</b>                   | Station<br>1841 / 00 | Elev.      | Diff.<br>Elev. | Pressure<br>(psig)   | Pressure<br>(psig)<br>1125 |
| Low                            | 2062 / 00            | 618        | 368            | 159                  | 1284                       |
| Pressure Pump                  | 2050 / 00            | 640        | 346            | 150                  | 1275                       |
| Pressuring Time Date: April 25 |                      | Pres       |                | op for 24<br>To M.P. | hours 83 psi               |
|                                |                      |            |                |                      |                            |

#### REMARKS: -

The fill on this 10.7 mile section was made by the Williams fill unit at the Licking River site. Having completed the fill, the pressure pump was put into operation at 1:00 PM, April 24. The test pressure of 1275 psig was reached at 5:05 PM. The 24-hour test period was completed at 5:05 PM, April 25. A loss of 5 psi per hour was recorded during the test period. For further detail see page 6 of the "Official Log".