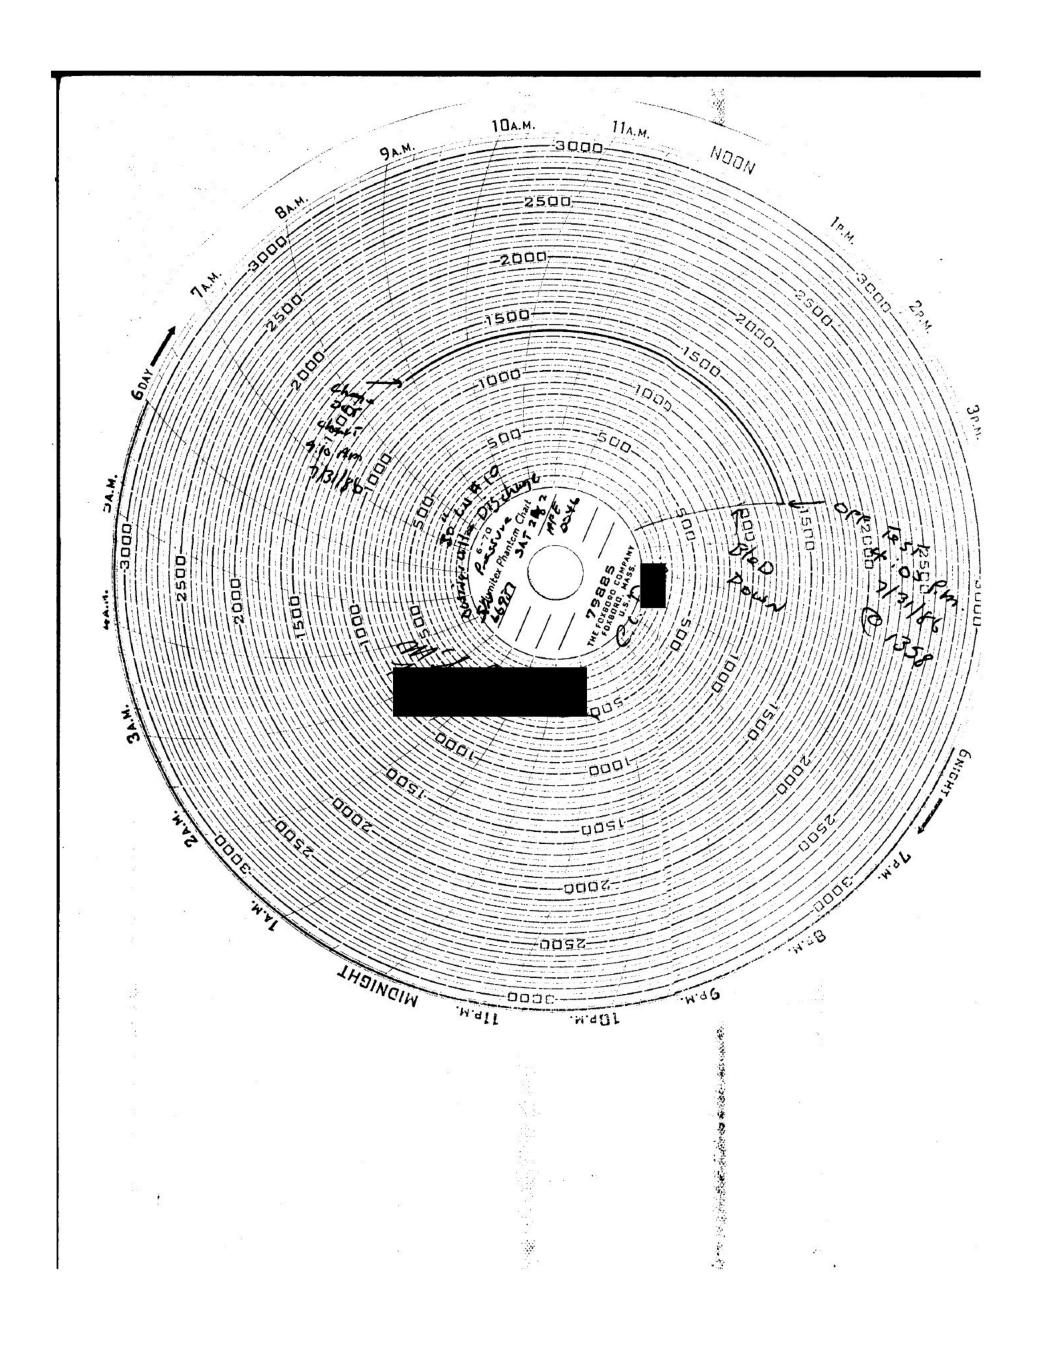

#### REMARKS: -

The fill on this 10.7 mile section was made by the Williams fill unit at the Licking River site. Having completed the fill, the pressure pump was put into operation at 1:00 PM, April 24. The test pressure of 1275 psig was reached at 5:05 PM. The 24-hour test period was completed at 5:05 PM, April 25. A loss of 5 psi per hour was recorded during the test period. For further detail see page 6 of the "Official Log".