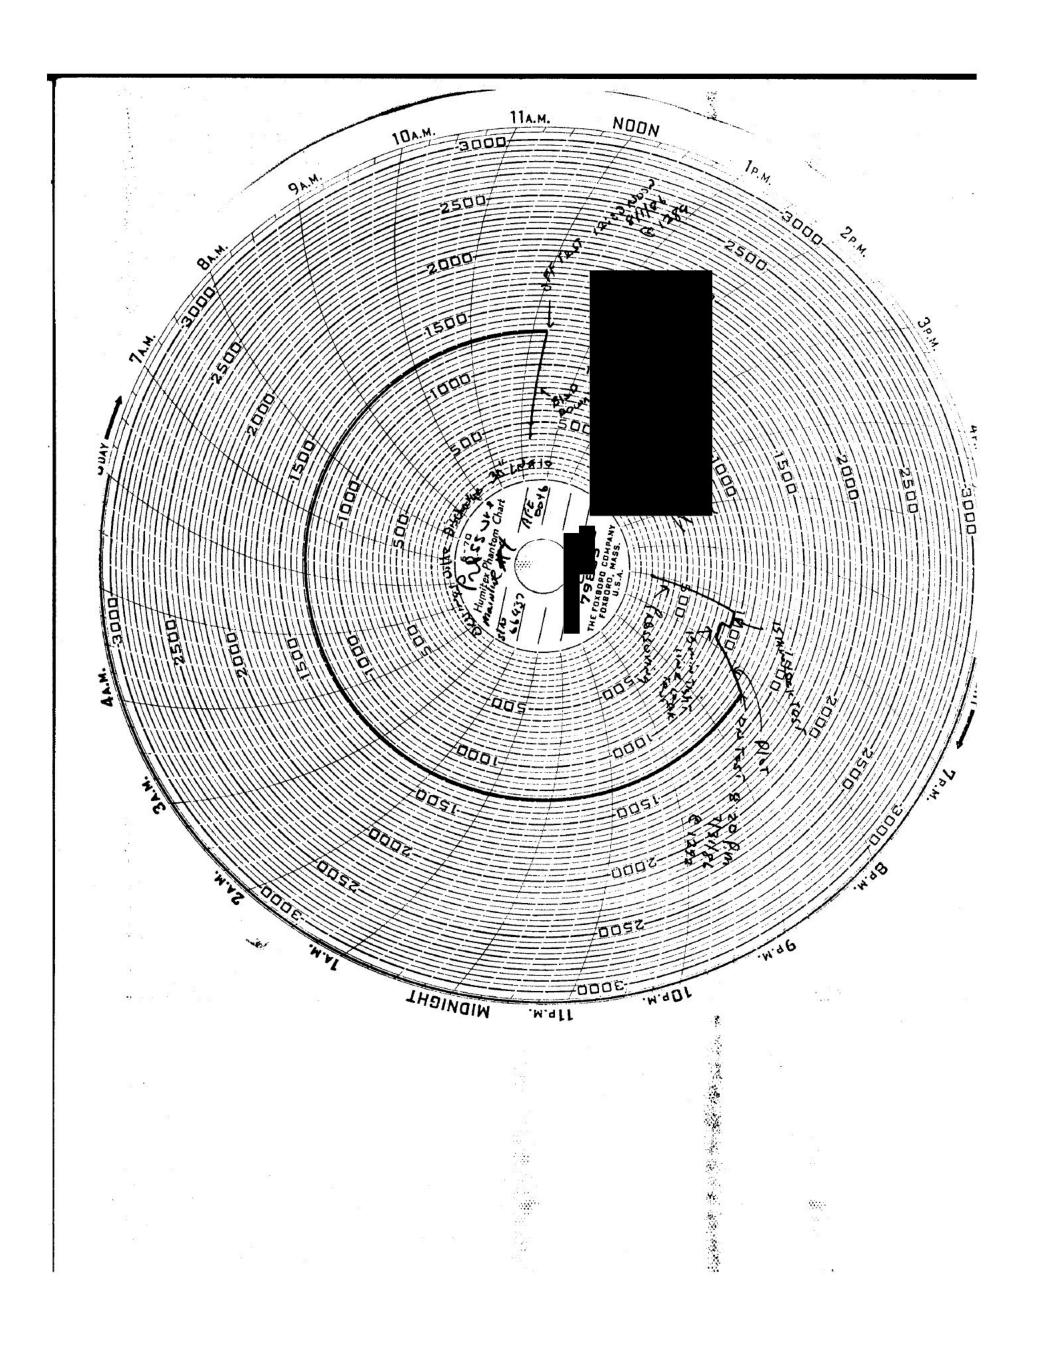

#### REMARKS: -

The fill on this 10.7 mile section was made by the Williams fill unit at the Licking River site. Having completed the fill, the pressure pump was put into operation at 1:00 PM, April 24. The test pressure of 1275 psig was reached at 5:05 PM. The 24-hour test period was completed at 5:05 PM, April 25. A loss of 5 psi per hour was recorded during the test period. For further detail see page 6 of the "Official Log".