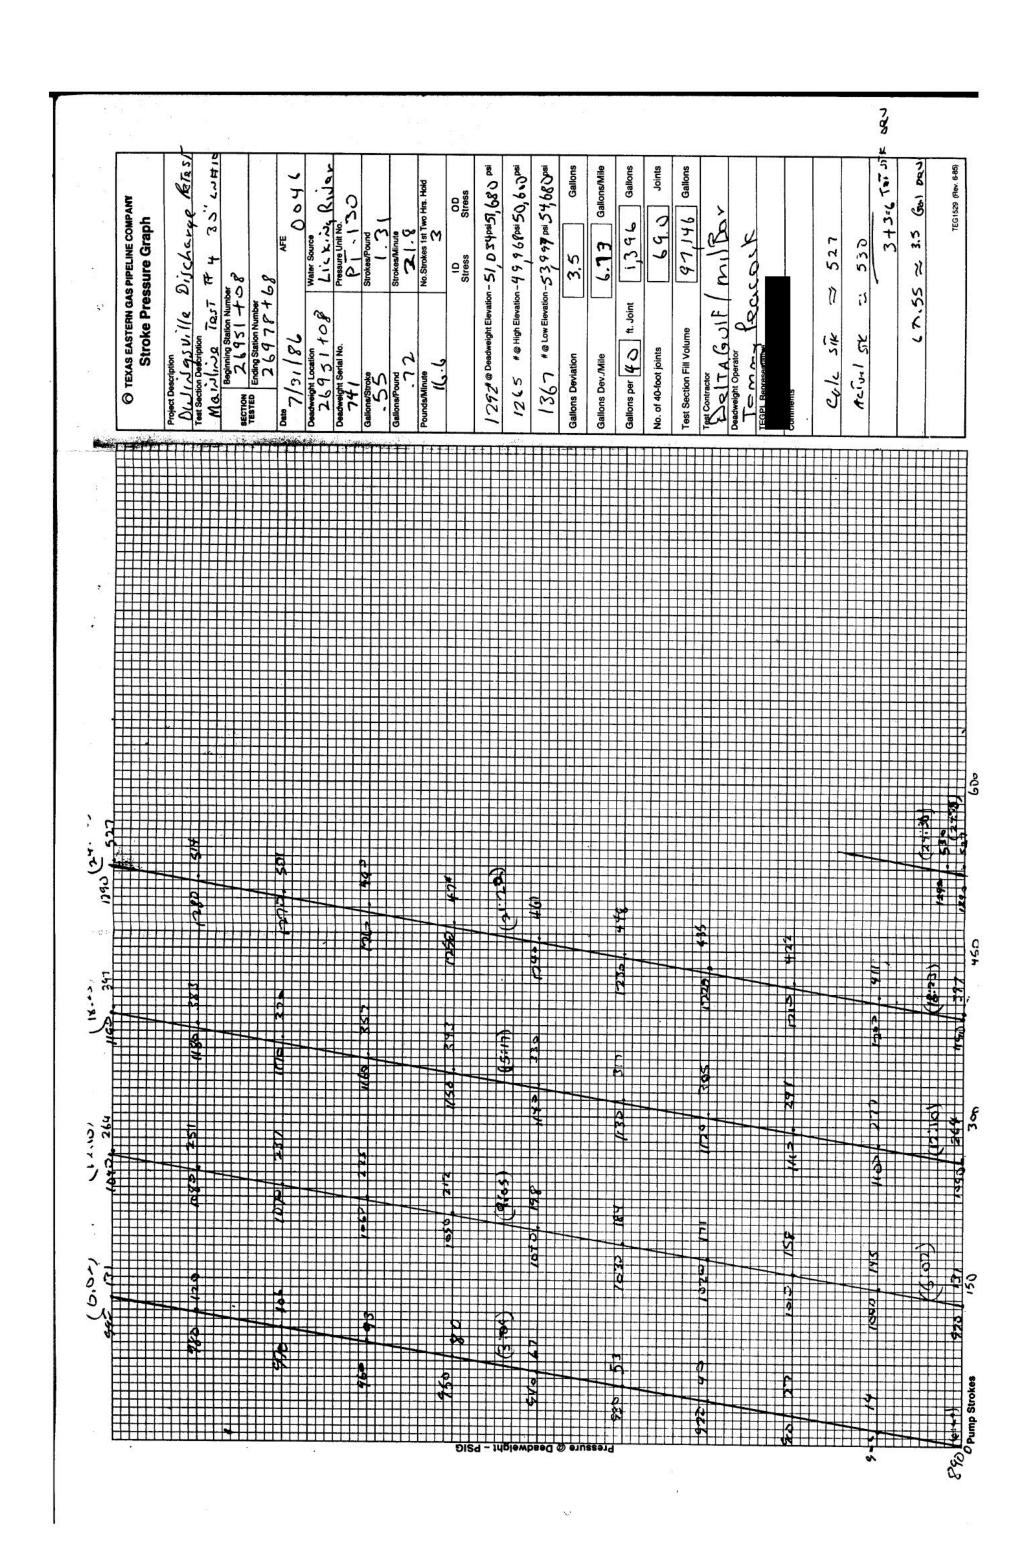

1834 / 00 to 2295 / 30 Job 7-2

|                                | PRESSURE             | CALCULATIO | <u>ON</u>      | Diff.                |                            |
|--------------------------------|----------------------|------------|----------------|----------------------|----------------------------|
| H <b>igh</b>                   | Station<br>1841 / 00 | Elev.      | Diff.<br>Elev. | Pressure<br>(psig)   | Pressure<br>(psig)<br>1125 |
| Low                            | 2062 / 00            | 618        | 368            | 159                  | 1284                       |
| Pressure Pump                  | 2050 / 00            | 640        | 346            | 150                  | 1275                       |
| Pressuring Time Date: April 25 |                      | Pres       |                | op for 24<br>To M.P. | hours 83 psi               |
|                                |                      |            |                |                      |                            |

#### REMARKS: -

The fill on this 10.7 mile section was made by the Williams fill unit at the Licking River site. Having completed the fill, the pressure pump was put into operation at 1:00 PM, April 24. The test pressure of 1275 psig was reached at 5:05 PM. The 24-hour test period was completed at 5:05 PM, April 25. A loss of 5 psi per hour was recorded during the test period. For further detail see page 6 of the "Official Log".