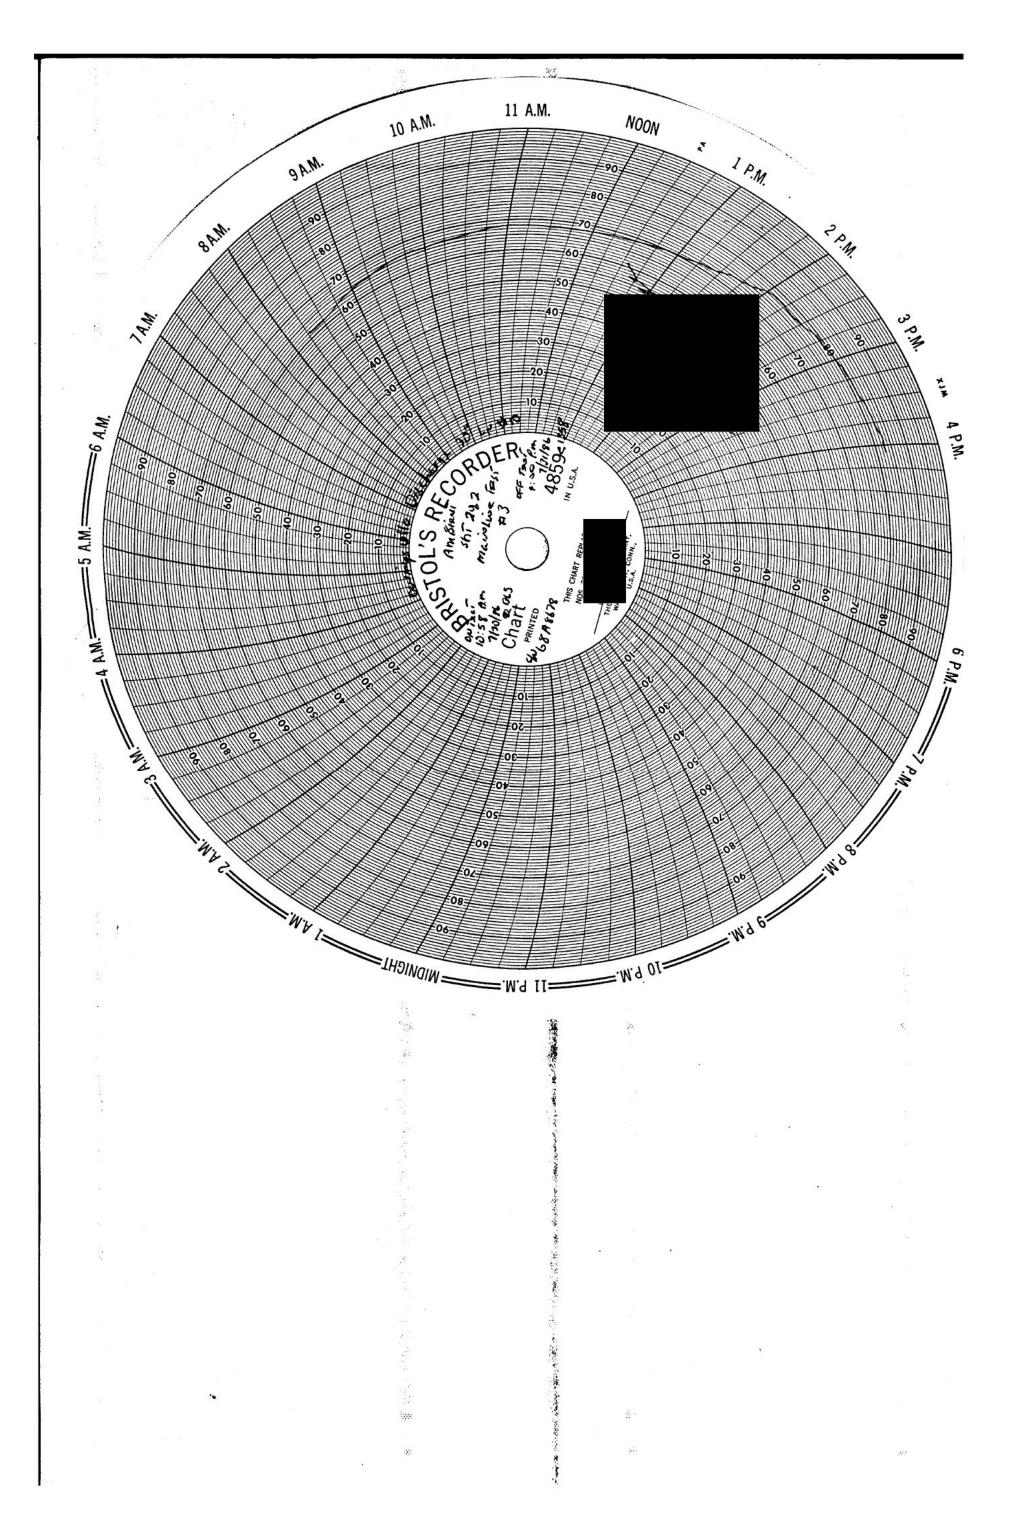

#### REMARKS: -

The fill on this 10.7 mile section was made by the Williams fill unit at the Licking River site. Having completed the fill, the pressure pump was put into operation at 1:00 PM, April 24. The test pressure of 1275 psig was reached at 5:05 PM. The 24-hour test period was completed at 5:05 PM, April 25. A loss of 5 psi per hour was recorded during the test period. For further detail see page 6 of the "Official Log".