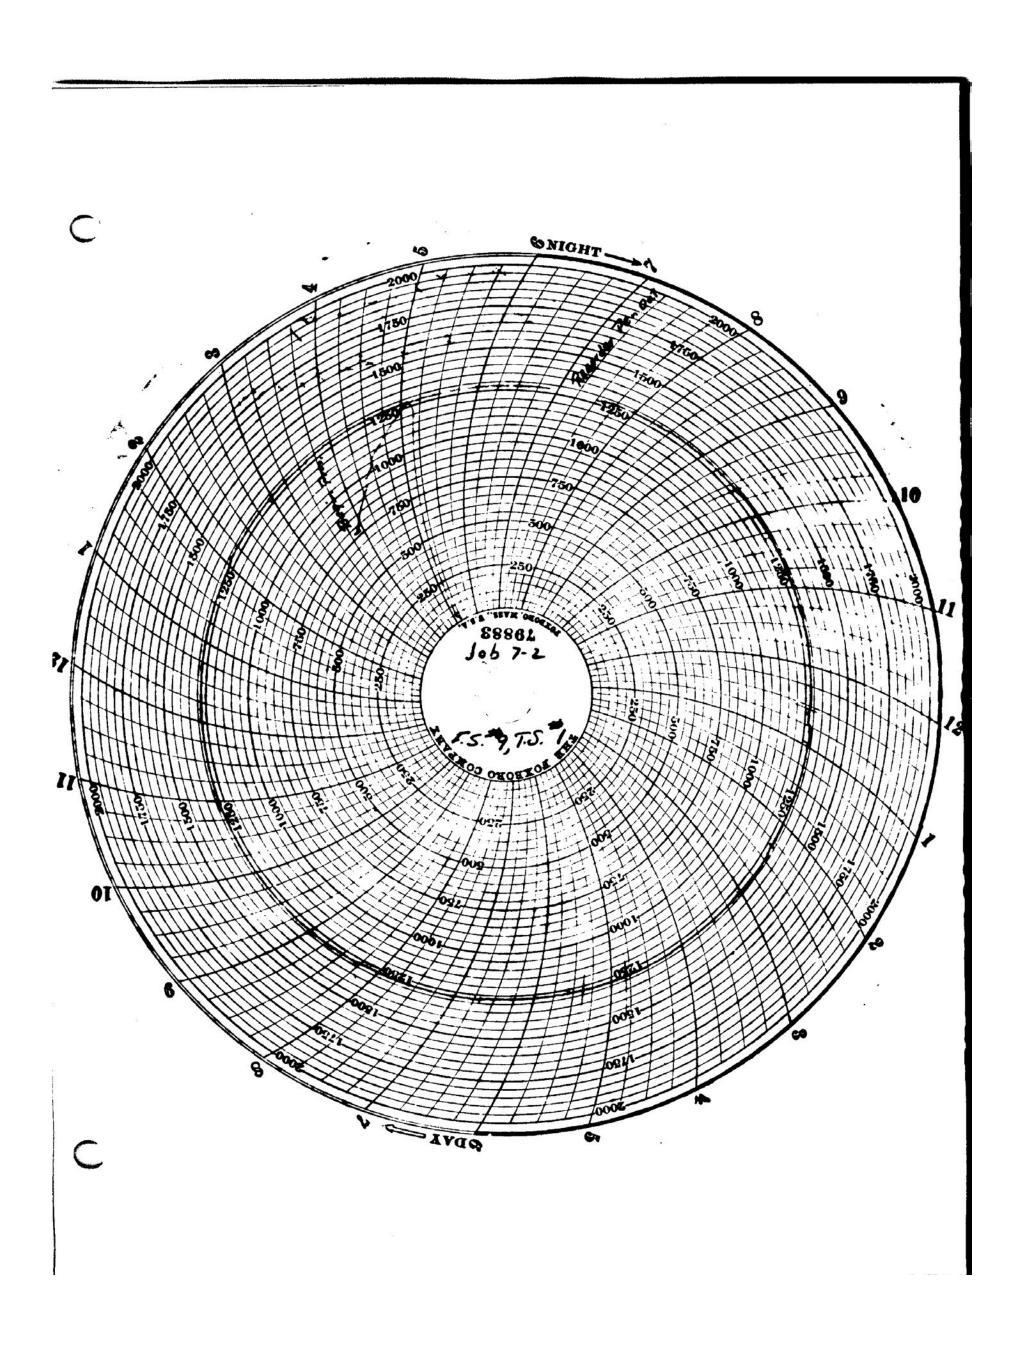

#### SUMMARY OF MAIN LINE TESTING

Fill Section No.

9

Test Section No.

Description:

From the manifold at M.P. 506 to the 3rd Manifold in Job 7

Stations:

1

1834 / 00 to 2295 / 30 Job 7-2

|                                | PRESSURE             | CALCULATIO | <u>ON</u>      | Diff.                |                            |
|--------------------------------|----------------------|------------|----------------|----------------------|----------------------------|
| H <b>igh</b>                   | Station<br>1841 / 00 | Elev.      | Diff.<br>Elev. | Pressure<br>(psig)   | Pressure<br>(psig)<br>1125 |
| Low                            | 2062 / 00            | 618        | 368            | 159                  | 1284                       |
| Pressure Pump                  | 2050 / 00            | 640        | 346            | 150                  | 1275                       |
| Pressuring Time Date: April 25 |                      | Pres       |                | op for 24<br>To M.P. | hours 83 psi               |
|                                |                      |            |                |                      |                            |

#### REMARKS: -

The fill on this 10.7 mile section was made by the Williams fill unit at the Licking River site. Having completed the fill, the pressure pump was put into operation at 1:00 PM, April 24. The test pressure of 1275 psig was reached at 5:05 PM. The 24-hour test period was completed at 5:05 PM, April 25. A loss of 5 psi per hour was recorded during the test period. For further detail see page 6 of the "Official Log".