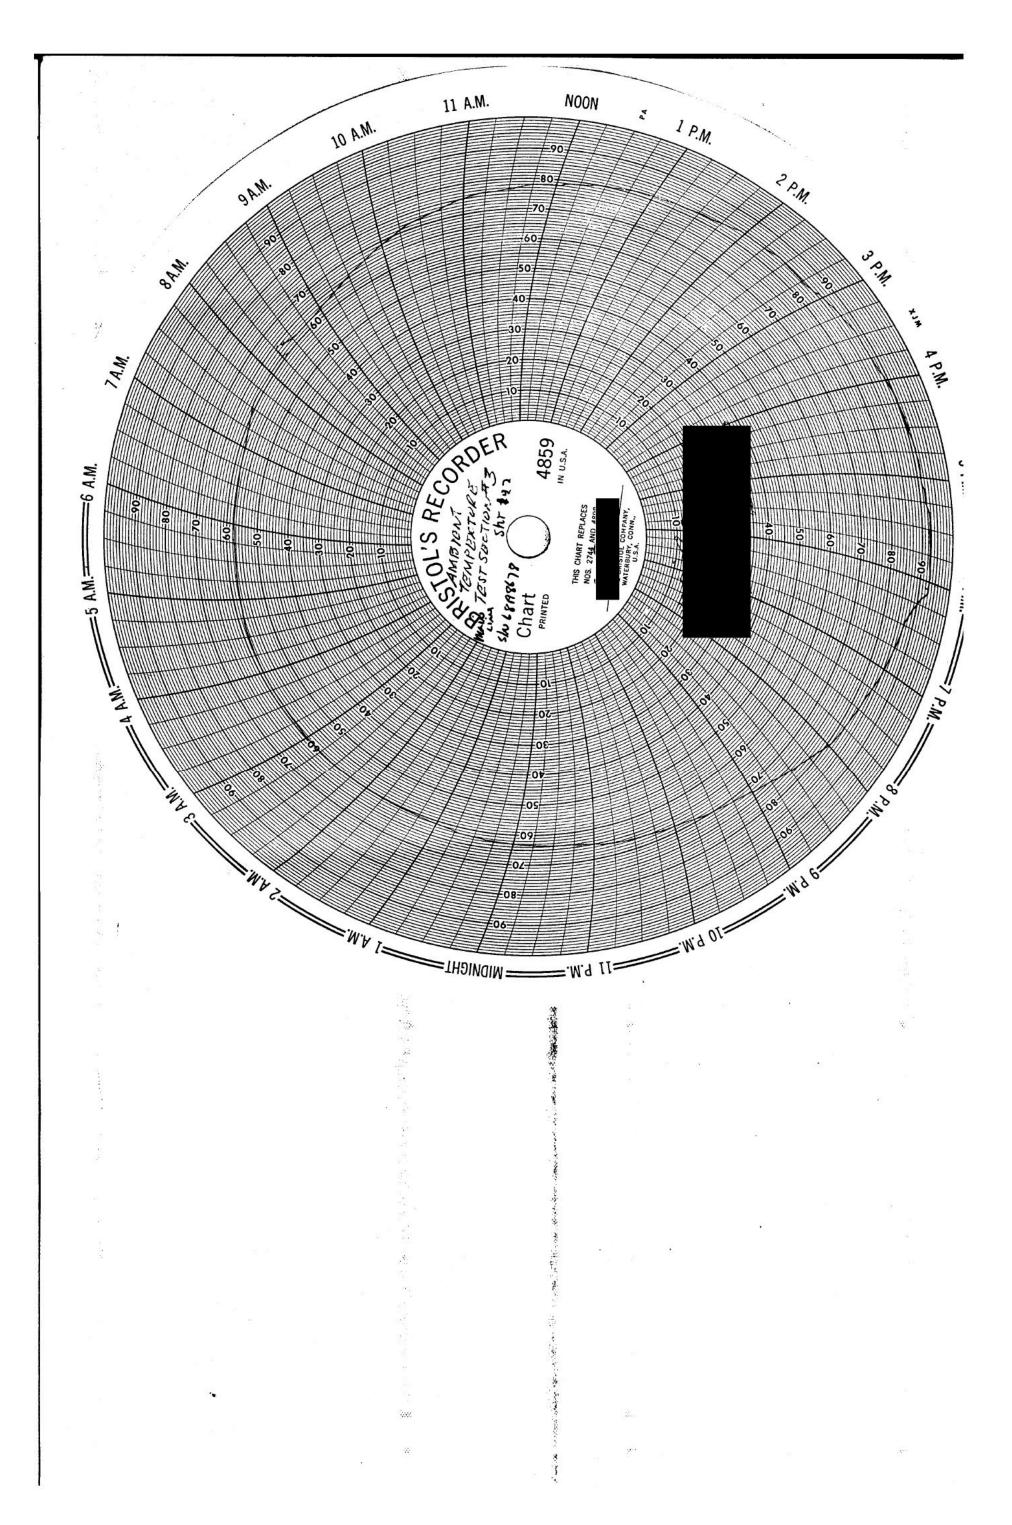

#### REMARKS: -

The fill on this 10.7 mile section was made by the Williams fill unit at the Licking River site. Having completed the fill, the pressure pump was put into operation at 1:00 PM, April 24. The test pressure of 1275 psig was reached at 5:05 PM. The 24-hour test period was completed at 5:05 PM, April 25. A loss of 5 psi per hour was recorded during the test period. For further detail see page 6 of the "Official Log".