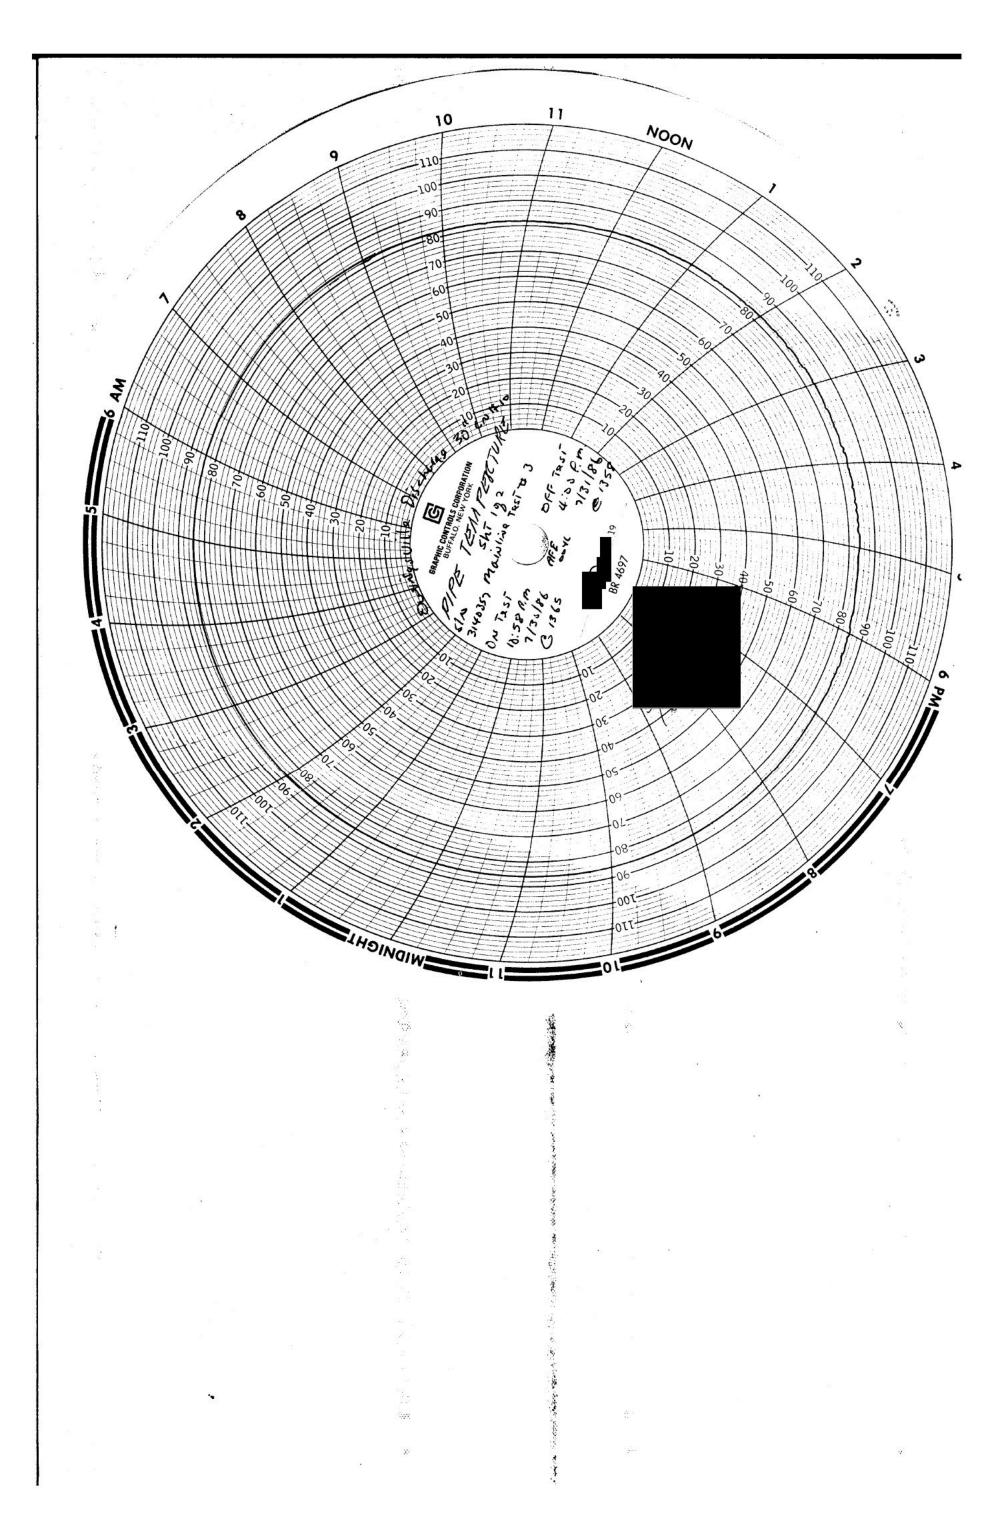

#### REMARKS: -

The fill on this 10.7 mile section was made by the Williams fill unit at the Licking River site. Having completed the fill, the pressure pump was put into operation at 1:00 PM, April 24. The test pressure of 1275 psig was reached at 5:05 PM. The 24-hour test period was completed at 5:05 PM, April 25. A loss of 5 psi per hour was recorded during the test period. For further detail see page 6 of the "Official Log".