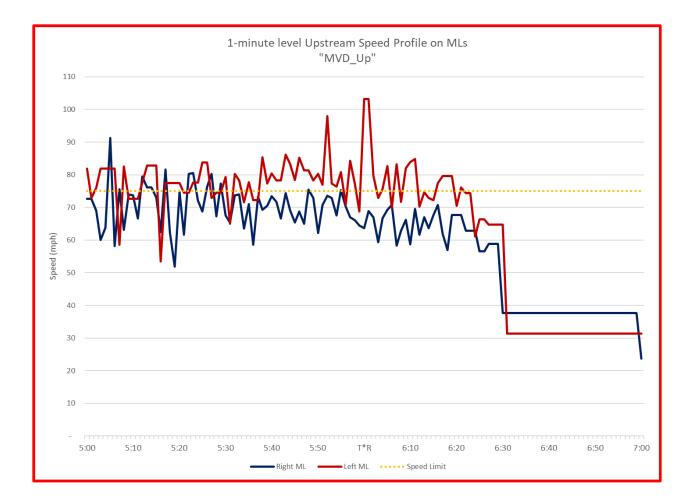

## **HWY21FH005**

(13 pages)

| AVERAGE SPEEDS       |          |         |
|----------------------|----------|---------|
|                      | Right ML | Left ML |
| 15 mins up to 6:11   | 65       | 82      |
| 30 mins up to 6:11 🕇 | 68       | 81      |
| 45 mins up to 6:11   | 69       | 79      |
| 60 mins up to 6:11   | 69       | 79      |
|                      |          |         |

| 1-Minute Level Upstream Speed Data for MLs<br>"MVD_Up" |      |          |         |             |  |  |
|--------------------------------------------------------|------|----------|---------|-------------|--|--|
| Date Time                                              | Time | Right ML | Left ML | Speed Limit |  |  |
| 2/11/2021 5:00                                         | 5:00 | 73       | 82      | 75          |  |  |
| 2/11/2021 5:01                                         | 5:01 | 73       | 73      | 75          |  |  |
| 2/11/2021 5:02                                         | 5:02 | 69       | 76      | 75          |  |  |
| 2/11/2021 5:03                                         | 5:03 | 60       | 82      | 75          |  |  |
| 2/11/2021 5:04                                         | 5:04 | 64       | 82      | 75          |  |  |
| 2/11/2021 5:05                                         | 5:05 | 91       | 82      | 75          |  |  |
| 2/11/2021 5:06                                         | 5:06 | 58       | 82      | 75          |  |  |
| 2/11/2021 5:07                                         | 5:07 | 76       | 59      | 75          |  |  |
| 2/11/2021 5:08                                         | 5:08 | 63       | 83      | 75          |  |  |
| 2/11/2021 5:09                                         | 5:09 | 74       | 73      | 75          |  |  |
| 2/11/2021 5:10                                         | 5:10 | 74       | 73      | 75          |  |  |
| 2/11/2021 5:11                                         | 5:11 | 67       | 73      | 75          |  |  |
| 2/11/2021 5:12                                         | 5:12 | 79       | 78      | 75          |  |  |
| 2/11/2021 5:13                                         | 5:13 | 76       | 83      | 75          |  |  |
| 2/11/2021 5:14                                         | 5:14 | 76       | 83      | 75          |  |  |
| 2/11/2021 5:15                                         | 5:15 | 73       | 83      | 75          |  |  |
| 2/11/2021 5:16                                         | 5:16 | 62       | 54      | 75          |  |  |
| 2/11/2021 5:17                                         | 5:17 | 82       | 78      | 75          |  |  |
| 2/11/2021 5:18                                         | 5:18 | 62       | 78      | 75          |  |  |
| 2/11/2021 5:19                                         | 5:19 | 52       | 78      | 75          |  |  |
| 2/11/2021 5:20                                         | 5:20 | 75       | 78      | 75          |  |  |

| 1-Minute Level Upstream Speed Data for MLs<br>"MVDUp" |      |          |         |             |  |
|-------------------------------------------------------|------|----------|---------|-------------|--|
| Date Time                                             | Time | Right ML | Left ML | Speed Limit |  |
| 2/11/2021 5:21                                        | 5:21 | 62       | 75      | 75          |  |
| 2/11/2021 5:22                                        | 5:22 | 80       | 75      | 75          |  |
| 2/11/2021 5:23                                        | 5:23 | 81       | 78      | 75          |  |
| 2/11/2021 5:24                                        | 5:24 | 72       | 78      | 75          |  |
| 2/11/2021 5:25                                        | 5:25 | 69       | 84      | 75          |  |
| 2/11/2021 5:26                                        | 5:26 | 76       | 84      | 75          |  |
| 2/11/2021 5:27                                        | 5:27 | 80       | 73      | 75          |  |
| 2/11/2021 5:28                                        | 5:28 | 67       | 75      | 75          |  |
| 2/11/2021 5:29                                        | 5:29 | 77       | 75      | 75          |  |
| 2/11/2021 5:30                                        | 5:30 | 68       | 79      | 75          |  |
| 2/11/2021 5:31                                        | 5:31 | 65       | 65      | 75          |  |
| 2/11/2021 5:32                                        | 5:32 | 74       | 80      | 75          |  |
| 2/11/2021 5:33                                        | 5:33 | 74       | 78      | 75          |  |
| 2/11/2021 5:34                                        | 5:34 | 64       | 72      | 75          |  |
| 2/11/2021 5:35                                        | 5:35 | 71       | 78      | 75          |  |
| 2/11/2021 5:36                                        | 5:36 | 59       | 72      | 75          |  |
| 2/11/2021 5:37                                        | 5:37 | 73       | 72      | 75          |  |
| 2/11/2021 5:38                                        | 5:38 | 69       | 85      | 75          |  |
| 2/11/2021 5:39                                        | 5:39 | 71       | 77      | 75          |  |
| 2/11/2021 5:40                                        | 5:40 | 73       | 80      | 75          |  |
| 2/11/2021 5:41                                        | 5:41 | 72       | 78      | 75          |  |
| 2/11/2021 5:42                                        | 5:42 | 67       | 78      | 75          |  |
| 2/11/2021 5:43                                        | 5:43 | 74       | 86      | 75          |  |
| 2/11/2021 5:44                                        | 5:44 | 69       | 83      | 75          |  |
| 2/11/2021 5:45                                        | 5:45 | 65       | 78      | 75          |  |
| 2/11/2021 5:46                                        | 5:46 | 69       | 85      | 75          |  |
| 2/11/2021 5:47                                        | 5:47 | 65       | 81      | 75          |  |
| 2/11/2021 5:48                                        | 5:48 | 75       | 81      | 75          |  |
| 2/11/2021 5:49                                        | 5:49 | 73       | 78      | 75          |  |
| 2/11/2021 5:50                                        | 5:50 | 62       | 80      | 75          |  |
| 2/11/2021 5:51                                        | 5:51 | 71       | 77      | 75          |  |
| 2/11/2021 5:52                                        | 5:52 | 74       | 98      | 75          |  |
| 2/11/2021 5:53                                        | 5:53 | 73       | 77      | 75          |  |

| 1-Minute Level Upstream Speed Data for MLs |      |                      |         |             |  |
|--------------------------------------------|------|----------------------|---------|-------------|--|
| Date Time                                  | Time | "MVD_Up"<br>Right ML | Left ML | Speed Limit |  |
| 2/11/2021 5:54                             | 5:54 | 68                   | 76      | 75          |  |
| 2/11/2021 5:55                             | 5:55 | 75                   | 81      | 75          |  |
| 2/11/2021 5:56                             | 5:56 | 70                   | 71      | 75          |  |
| 2/11/2021 5:57                             | 5:57 | 67                   | 84      | 75          |  |
| 2/11/2021 5:58                             | 5:58 | 66                   | 77      | 75          |  |
| 2/11/2021 5:59                             | 5:59 | 64                   | 69      | 75          |  |
| 2/11/2021 6:00                             | 5:59 | 64                   | 103     | 75          |  |
| 2/11/2021 6:01                             | 6:01 | 69                   | 103     | 75          |  |
| 2/11/2021 6:02                             | 6:02 | 67                   | 80      | 75          |  |
| 2/11/2021 6:03                             | 6:03 | 59                   | 73      | 75          |  |
| 2/11/2021 6:04                             | 6:04 | 67                   | 76      | 75          |  |
| 2/11/2021 6:05                             | 6:05 | 69                   | 83      | 75          |  |
| 2/11/2021 6:06                             | 6:06 | 71                   | 70      | 75          |  |
| 2/11/2021 6:07                             | 6:07 | 58                   | 83      | 75          |  |
| 2/11/2021 6:08                             | 6:08 | 63                   | 72      | 75          |  |
| 2/11/2021 6:09                             | 6:09 | 66                   | 82      | 75          |  |
| 2/11/2021 6:10                             | 6:10 | 59                   | 84      | 75          |  |
| 2/11/2021 6:11                             | 6:11 | 70                   | 85      | 75          |  |
| 2/11/2021 6:12                             | 6:12 | 62                   | 70      | 75          |  |
| 2/11/2021 6:13                             | 6:13 | 67                   | 75      | 75          |  |
| 2/11/2021 6:14                             | 6:14 | 64                   | 73      | 75          |  |
| 2/11/2021 6:15                             | 6:15 | 68                   | 72      | 75          |  |
| 2/11/2021 6:16                             | 6:16 | 71                   | 77      | 75          |  |
| 2/11/2021 6:17                             | 6:17 | 62                   | 80      | 75          |  |
| 2/11/2021 6:18                             | 6:18 | 57                   | 80      | 75          |  |
| 2/11/2021 6:19                             | 6:19 | 68                   | 80      | 75          |  |
| 2/11/2021 6:20                             | 6:20 | 68                   | 70      | 75          |  |
| 2/11/2021 6:21                             | 6:21 | 68                   | 76      | 75          |  |
| 2/11/2021 6:22                             | 6:22 | 63                   | 74      | 75          |  |
| 2/11/2021 6:23                             | 6:23 | 63                   | 74      | 75          |  |
| 2/11/2021 6:24                             | 6:24 | 63                   | 61      | 75          |  |
| 2/11/2021 6:25                             | 6:25 | 57                   | 66      | 75          |  |
| 2/11/2021 6:26                             | 6:26 | 57                   | 66      | 75          |  |

| 1-Minute Level Upstream Speed Data for MLs<br>"MVD_Up" |      |          |         |             |  |
|--------------------------------------------------------|------|----------|---------|-------------|--|
| Date Time                                              | Time | Right ML | Left ML | Speed Limit |  |
| 2/11/2021 6:27                                         | 6:27 | 59       | 65      | 75          |  |
| 2/11/2021 6:28                                         | 6:28 | 59       | 65      | 75          |  |
| 2/11/2021 6:29                                         | 6:29 | 59       | 65      | 75          |  |
| 2/11/2021 6:30                                         | 6:30 | 38       | 65      | 75          |  |
| 2/11/2021 6:31                                         | 6:31 | 38       | 31      | 75          |  |
| 2/11/2021 6:32                                         | 6:32 | 38       | 31      | 75          |  |
| 2/11/2021 6:33                                         | 6:33 | 38       | 31      | 75          |  |
| 2/11/2021 6:34                                         | 6:34 | 38       | 31      | 75          |  |
| 2/11/2021 6:35                                         | 6:35 | 38       | 31      | 75          |  |
| 2/11/2021 6:36                                         | 6:36 | 38       | 31      | 75          |  |
| 2/11/2021 6:37                                         | 6:37 | 38       | 31      | 75          |  |
| 2/11/2021 6:38                                         | 6:38 | 38       | 31      | 75          |  |
| 2/11/2021 6:39                                         | 6:39 | 38       | 31      | 75          |  |
| 2/11/2021 6:40                                         | 6:40 | 38       | 31      | 75          |  |
| 2/11/2021 6:41                                         | 6:41 | 38       | 31      | 75          |  |
| 2/11/2021 6:42                                         | 6:42 | 38       | 31      | 75          |  |
| 2/11/2021 6:43                                         | 6:43 | 38       | 31      | 75          |  |
| 2/11/2021 6:44                                         | 6:44 | 38       | 31      | 75          |  |
| 2/11/2021 6:45                                         | 6:45 | 38       | 31      | 75          |  |
| 2/11/2021 6:46                                         | 6:46 | 38       | 31      | 75          |  |
| 2/11/2021 6:47                                         | 6:47 | 38       | 31      | 75          |  |
| 2/11/2021 6:48                                         | 6:48 | 38       | 31      | 75          |  |
| 2/11/2021 6:49                                         | 6:49 | 38       | 31      | 75          |  |
| 2/11/2021 6:50                                         | 6:50 | 38       | 31      | 75          |  |
| 2/11/2021 6:51                                         | 6:51 | 38       | 31      | 75          |  |
| 2/11/2021 6:52                                         | 6:52 | 38       | 31      | 75          |  |
| 2/11/2021 6:53                                         | 6:53 | 38       | 31      | 75          |  |
| 2/11/2021 6:54                                         | 6:54 | 38       | 31      | 75          |  |
| 2/11/2021 6:55                                         | 6:55 | 38       | 31      | 75          |  |
| 2/11/2021 6:56                                         | 6:56 | 38       | 31      | 75          |  |
| 2/11/2021 6:57                                         | 6:57 | 38       | 31      | 75          |  |
| 2/11/2021 6:58                                         | 6:58 | 38       | 31      | 75          |  |
| 2/11/2021 6:59                                         | 6:59 | 38       | 31      | 75          |  |

| l-Minute Level Upstream Speed Data for MLs<br>"MVD_Up" |                                             |  |  |  |  |  |  |
|--------------------------------------------------------|---------------------------------------------|--|--|--|--|--|--|
| Date Time                                              | Date Time Time Right ML Left ML Speed Limit |  |  |  |  |  |  |
| 2/11/2021 7:00                                         |                                             |  |  |  |  |  |  |