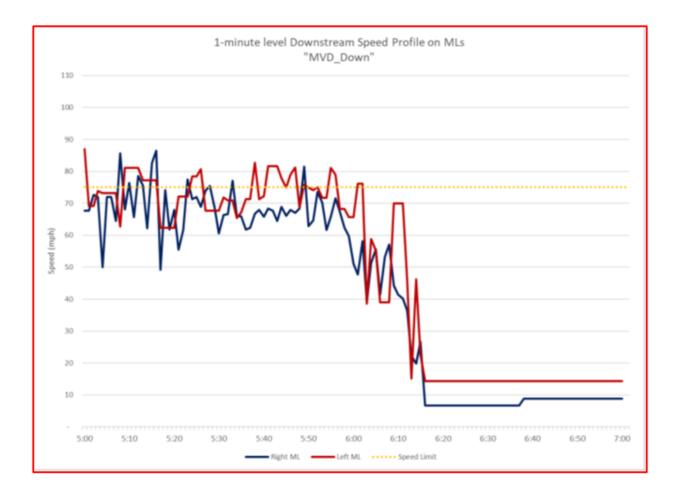

| AVERAGE SPEEDS     |          |         |
|--------------------|----------|---------|
|                    | Right ML | Left ML |
| 15 mins up to 6:11 | 51       | 60      |
| 30 mins up to 6:11 | 60 📕     | 68      |
| 45 mins up to 6:11 | 62       | 69      |
| 60 mins up to 6:11 | 64       | 70      |
|                    |          |         |

| 1-Minute Level Downstream Speed Data for MLs<br>"MVD, Down" |      |          |         |             |  |
|-------------------------------------------------------------|------|----------|---------|-------------|--|
| Date Time                                                   | time | Right ML | Left ML | Speed Limit |  |
| 2/11/2021 5:00                                              | 5:00 | 68       | 87      | 75          |  |
| 2/11/2021 5:01                                              | 5:01 | 68       | 69      | 75          |  |
| 2/11/2021 5:02                                              | 5:02 | 73       | 69      | 75          |  |
| 2/11/2021 5:03                                              | 5:03 | 72       | 74      | 75          |  |
| 2/11/2021 5:04                                              | 5:04 | 50       | 73      | 75          |  |
| 2/11/2021 5:05                                              | 5:05 | 72       | 73      | 75          |  |
| 2/11/2021 5:06                                              | 5:06 | 72       | 73      | 75          |  |
| 2/11/2021 5:07                                              | 5:07 | 64       | 73      | 75          |  |
| 2/11/2021 5:08                                              | 5:08 | 86       | 63      | 75          |  |
| 2/11/2021 5:09                                              | 5:09 | 68       | 81      | 75          |  |
| 2/11/2021 5:10                                              | 5:10 | 76       | 81      | 75          |  |
| 2/11/2021 5:11                                              | 5:11 | 66       | 81      | 75          |  |
| 2/11/2021 5:12                                              | 5:12 | 79       | 81      | 75          |  |
| 2/11/2021 5:13                                              | 5:13 | 76       | 77      | 75          |  |
| 2/11/2021 5:14                                              | 5:14 | 62       | 77      | 75          |  |
| 2/11/2021 5:15                                              | 5:15 | 83       | 77      | 75          |  |
| 2/11/2021 5:16                                              | 5:16 | 86       | 77      | 75          |  |
| 2/11/2021 5:17                                              | 5:17 | 49       | 62      | 75          |  |
| 2/11/2021 5:18                                              | 5:18 | 74       | 62      | 75          |  |
| 2/11/2021 5:19                                              | 5:19 | 62       | 62      | 75          |  |
| 2/11/2021 5:20                                              | 5:20 | 68       | 62      | 75          |  |
| 2/11/2021 5:21                                              | 5:21 | 55       | 72      | 75          |  |
| 2/11/2021 5:22                                              | 5:22 | 62       | 72      | 75          |  |

| 1-Minute Level Downstream Speed Data for MLs<br>"MVD, Down" |      |          |         |             |  |
|-------------------------------------------------------------|------|----------|---------|-------------|--|
| Date Time                                                   | time | Right ML | Left ML | Speed Limit |  |
| 2/11/2021 5:23                                              | 5:23 | 77       | 72      | 75          |  |
| 2/11/2021 5:24                                              | 5:24 | 71       | 78      | 75          |  |
| 2/11/2021 5:25                                              | 5:25 | 72       | 78      | 75          |  |
| 2/11/2021 5:26                                              | 5:26 | 69       | 81      | 75          |  |
| 2/11/2021 5:27                                              | 5:27 | 74       | 68      | 75          |  |
| 2/11/2021 5:28                                              | 5:28 | 75       | 68      | 75          |  |
| 2/11/2021 5:29                                              | 5:29 | 69       | 68      | 75          |  |
| 2/11/2021 5:30                                              | 5:30 | 61       | 68      | 75          |  |
| 2/11/2021 5:31                                              | 5:31 | 66       | 72      | 75          |  |
| 2/11/2021 5:32                                              | 5:32 | 67       | 71      | 75          |  |
| 2/11/2021 5:33                                              | 5:33 | 77       | 71      | 75          |  |
| 2/11/2021 5:34                                              | 5:34 | 66       | 65      | 75          |  |
| 2/11/2021 5:35                                              | 5:35 | 66       | 67      | 75          |  |
| 2/11/2021 5:36                                              | 5:36 | 62       | 71      | 75          |  |
| 2/11/2021 5:37                                              | 5:37 | 62       | 71      | 75          |  |
| 2/11/2021 5:38                                              | 5:38 | 67       | 83      | 75          |  |
| 2/11/2021 5:39                                              | 5:39 | 68       | 71      | 75          |  |
| 2/11/2021 5:40                                              | 5:40 | 66       | 72      | 75          |  |
| 2/11/2021 5:41                                              | 5:41 | 68       | 82      | 75          |  |
| 2/11/2021 5:42                                              | 5:42 | 68       | 82      | 75          |  |
| 2/11/2021 5:43                                              | 5:43 | 65       | 82      | 75          |  |
| 2/11/2021 5:44                                              | 5:44 | 69       | 78      | 75          |  |
| 2/11/2021 5:45                                              | 5:45 | 66       | 75      | 75          |  |
| 2/11/2021 5:46                                              | 5:46 | 68       | 79      | 75          |  |
| 2/11/2021 5:47                                              | 5:47 | 67       | 81      | 75          |  |
| 2/11/2021 5:48                                              | 5:48 | 68       | 69      | 75          |  |
| 2/11/2021 5:49                                              | 5:49 | 82       | 76      | 75          |  |
| 2/11/2021 5:50                                              | 5:50 | 63       | 75      | 75          |  |
| 2/11/2021 5:51                                              | 5:51 | 65       | 74      | 75          |  |
| 2/11/2021 5:52                                              | 5:52 | 74       | 75      | 75          |  |
| 2/11/2021 5:53                                              | 5:53 | 70       | 72      | 75          |  |
| 2/11/2021 5:54                                              | 5:54 | 62       | 72      | 75          |  |
| 2/11/2021 5:55                                              | 5:55 | 66       | 81      | 75          |  |

| 1-Minute Level Downstream Speed Data for MLs<br>"MVD. Down" |      |          |         |             |  |
|-------------------------------------------------------------|------|----------|---------|-------------|--|
| Date Time                                                   | time | Right ML | Left ML | Speed Limit |  |
| 2/11/2021 5:56                                              | 5:56 | 72       | 79      | 75          |  |
| 2/11/2021 5:57                                              | 5:57 | 67       | 68      | 75          |  |
| 2/11/2021 5:58                                              | 5:58 | 62       | 68      | 75          |  |
| 2/11/2021 5:59                                              | 5:59 | 60       | 66      | 75          |  |
| 2/11/2021 6:00                                              | 6:00 | 51       | 66      | 75          |  |
| 2/11/2021 6:01                                              | 6:01 | 48       | 76      | 75          |  |
| 2/11/2021 6:02                                              | 6:02 | 58       | 76      | 75          |  |
| 2/11/2021 6:03                                              | 6:03 | 39       | 39      | 75          |  |
| 2/11/2021 6:04                                              | 6:04 | 51       | 59      | 75          |  |
| 2/11/2021 6:05                                              | 6:05 | 56       | 55      | 75          |  |
| 2/11/2021 6:06                                              | 6:06 | 41       | 39      | 75          |  |
| 2/11/2021 6:07                                              | 6:07 | 53       | 39      | 75          |  |
| 2/11/2021 6:08                                              | 6:08 | 57       | 39      | 75          |  |
| 2/11/2021 6:09                                              | 6:09 | 44       | 70      | 75          |  |
| 2/11/2021 6:10                                              | 6:10 | 41       | 70      | 75          |  |
| 2/11/2021 6:11                                              | 6:11 | 40       | 70      | 75          |  |
| 2/11/2021 6:12                                              | 6:12 | 36       | 46      | 75          |  |
| 2/11/2021 6:13                                              | 6:13 | 22       | 15      | 75          |  |
| 2/11/2021 6:14                                              | 6:14 | 20       | 46      | 75          |  |
| 2/11/2021 6:15                                              | 6:15 | 27       | 23      | 75          |  |
| 2/11/2021 6:16                                              | 6:16 | 7        | 14      | 75          |  |
| 2/11/2021 6:17                                              | 6:17 | 7        | 14      | 75          |  |
| 2/11/2021 6:18                                              | 6:18 | 7        | 14      | 75          |  |
| 2/11/2021 6:19                                              | 6:19 | 7        | 14      | 75          |  |
| 2/11/2021 6:20                                              | 6:20 | 7        | 14      | 75          |  |
| 2/11/2021 6:21                                              | 6:21 | 7        | 14      | 75          |  |
| 2/11/2021 6:22                                              | 6:22 | 7        | 14      | 75          |  |
| 2/11/2021 6:23                                              | 6:23 | 7        | 14      | 75          |  |
| 2/11/2021 6:24                                              | 6:24 | 7        | 14      | 75          |  |
| 2/11/2021 6:25                                              | 6:25 | 7        | 14      | 75          |  |
| 2/11/2021 6:26                                              | 6:26 | 7        | 14      | 75          |  |
| 2/11/2021 6:27                                              | 6:27 | 7        | 14      | 75          |  |
| 2/11/2021 6:28                                              | 6:28 | 7        | 14      | 75          |  |

| 1-Minute Level Downstream Speed Data for MLs<br>"MVD, Down" |      |          |         |             |  |
|-------------------------------------------------------------|------|----------|---------|-------------|--|
| Date Time                                                   | time | Right ML | Left ML | Speed Limit |  |
| 2/11/2021 6:29                                              | 6:29 | 7        | 14      | 75          |  |
| 2/11/2021 6:30                                              | 6:30 | 7        | 14      | 75          |  |
| 2/11/2021 6:31                                              | 6:31 | 7        | 14      | 75          |  |
| 2/11/2021 6:32                                              | 6:32 | 7        | 14      | 75          |  |
| 2/11/2021 6:33                                              | 6:33 | 7        | 14      | 75          |  |
| 2/11/2021 6:34                                              | 6:34 | 7        | 14      | 75          |  |
| 2/11/2021 6:35                                              | 6:35 | 7        | 14      | 75          |  |
| 2/11/2021 6:36                                              | 6:36 | 7        | 14      | 75          |  |
| 2/11/2021 6:37                                              | 6:37 | 7        | 14      | 75          |  |
| 2/11/2021 6:38                                              | 6:38 | 9        | 14      | 75          |  |
| 2/11/2021 6:39                                              | 6:39 | 9        | 14      | 75          |  |
| 2/11/2021 6:40                                              | 6:40 | 9        | 14      | 75          |  |
| 2/11/2021 6:41                                              | 6:41 | 9        | 14      | 75          |  |
| 2/11/2021 6:42                                              | 6:42 | 9        | 14      | 75          |  |
| 2/11/2021 6:43                                              | 6:43 | 9        | 14      | 75          |  |
| 2/11/2021 6:44                                              | 6:44 | 9        | 14      | 75          |  |
| 2/11/2021 6:45                                              | 6:45 | 9        | 14      | 75          |  |
| 2/11/2021 6:46                                              | 6:46 | 9        | 14      | 75          |  |
| 2/11/2021 6:47                                              | 6:47 | 9        | 14      | 75          |  |
| 2/11/2021 6:48                                              | 6:48 | 9        | 14      | 75          |  |
| 2/11/2021 6:49                                              | 6:49 | 9        | 14      | 75          |  |
| 2/11/2021 6:50                                              | 6:50 | 9        | 14      | 75          |  |
| 2/11/2021 6:51                                              | 6:51 | 9        | 14      | 75          |  |
| 2/11/2021 6:52                                              | 6:52 | 9        | 14      | 75          |  |
| 2/11/2021 6:53                                              | 6:53 | 9        | 14      | 75          |  |
| 2/11/2021 6:54                                              | 6:54 | 9        | 14      | 75          |  |
| 2/11/2021 6:55                                              | 6:55 | 9        | 14      | 75          |  |
| 2/11/2021 6:56                                              | 6:56 | 9        | 14      | 75          |  |
| 2/11/2021 6:57                                              | 6:57 | 9        | 14      | 75          |  |
| 2/11/2021 6:58                                              | 6:58 | 9        | 14      | 75          |  |
| 2/11/2021 6:59                                              | 6:59 | 9        | 14      | 75          |  |
| 2/11/2021 7:00                                              | 7:00 | 9        | 14      | 75          |  |