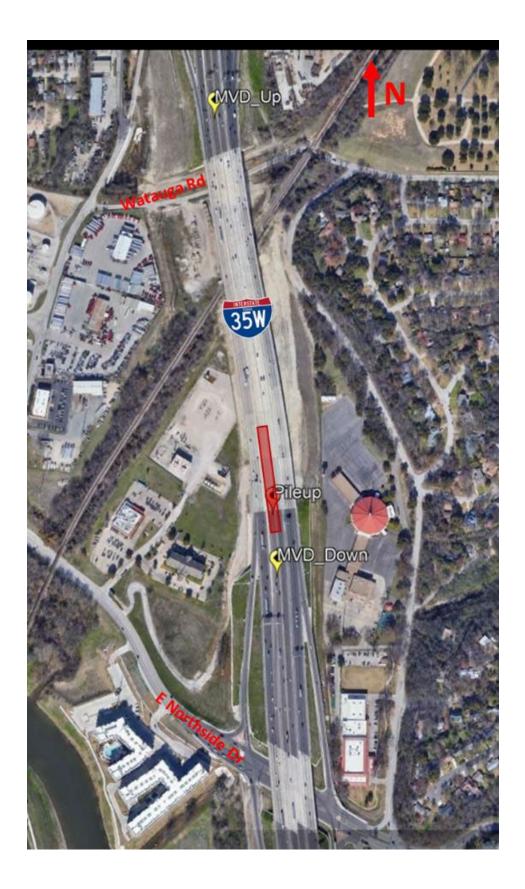

Highway Factors Attachment – NTE Mobility Partners Segments 3, LLC Microwave Vehicle Detectors (MVD) deployed and speed data along the corridor in the southbound toll lanes before and after the crash location

Fort Worth, TX