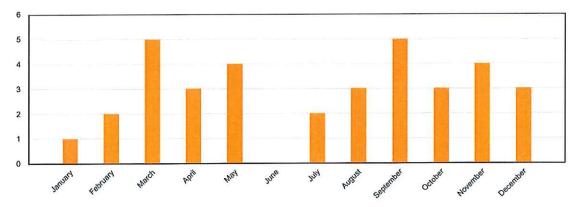

# US 76 (BELTON HONEA PATH HWY) from MPT 26.800 to MPT 28.300 ANDERSON COUNTY

01/01/2010 - 09/30/2019 (9.7 years)

Length = 1.500 miles AADT = 6,400

Functional Class = Rural -- Principal Arterial - Other

| Year         | 2010 | 2011 | 2012 | 2013 | 2014 | 2015 | 2016 | 2017 | 2018 | 2019 | Total |
|--------------|------|------|------|------|------|------|------|------|------|------|-------|
| Rear End     | 1    | 1    | 3    | 3    | 3    | 2    | 3    | 1    | 1    | 1    | 19    |
| Angle        | 0    | 0    | 0    | 0    | 0    | 0    | 1    | 0    | 0    | 0    | 1     |
| Sideswipe    | 0    | 0    | 0    | 0    | 1    | 1    | 0    | 0    | 0    | 0    | 2     |
| Head On      | 0    | 0    | 0    | 0    | 0    | 0    | 0    | 0    | 0    | 0    | 0     |
| Run Off Road | 1    | 0    | 1    | 3    | 1    | 0    | 0    | 1    | 1    | 2    | 10    |
| Animal       | 0    | 0    | 0    | 0    | 0    | 0    | 1    | 1    | 0    | 0    | 2     |
| Bicycle      | 0    | 0    | 0    | 0    | 1    | 0    | 0    | 0    | 0    | 0    | 1     |
| Pedestrian   | 0    | 0    | 0    | 0    | 0    | 0    | 0    | 0    | 0    | 0    | 0     |
| Other        | 0    | 0    | 0    | 0    | 0    | 0    | 0    | 0    | 0    | 0    | 0     |
|              | 2    | 1    | 4    | 6    | 6    | 3    | 5    | 3    | 2    | 3    | 35    |