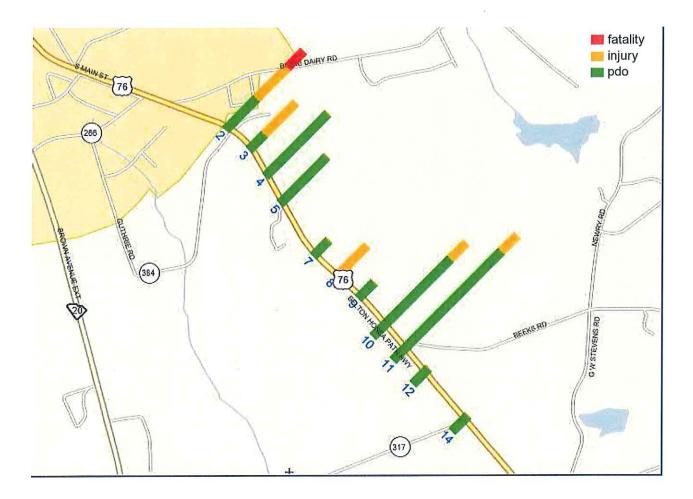

# **Section Crashes**

#### MPT 26.900 to 27.000 (Stack #2)

| Total Crashes: 5 Light: 4 | Dark: 1 Dry: | 3 Wet: 2 Fatalities: 1 Injuries: 2 | PDO: 2            |
|---------------------------|--------------|------------------------------------|-------------------|
| 1 12506191 26.964 INJ1    | DAY DRY      | MOTOR VEHICLE (STOPPED)            | REAR END          |
| 2 12570405 26.930 INJ4    | DARK DRY     | OVERTURN/ROLLOVER                  | NO COLLISION W/MV |
| 3 13621426 26.972 INJ2    | DAY DRY      | MOTOR VEHICLE (STOPPED)            | REAR END          |
| 4 15643590 26.970 INJ0    | DAY WET      | MOTOR VEHICLE (STOPPED)            | REAR END          |
| 5 17548309 26.970 INJ0    | DAY WET      | MOTOR VEHICLE (IN TRANSPORT)       | REAR END          |

## MPT 27.000 to 27.100 (Stack #3)

| Total Crashes: 3 Light: 2 | Dark: 1 Dry | /: 3 Wet: 0 Fatalities: 0 | Injuries: 2 | PDO: 1            |
|---------------------------|-------------|---------------------------|-------------|-------------------|
| 1 14515453 27.043 INJ1    | DAY DRY     | MOTOR VEHICLE (IN TRANSF  | PORT)       | SIDESWIPE OPP     |
| 2 17645188 27.010 INJ0    | DUSK DRY    | TREE                      |             | NO COLLISION W/MV |
| 3 19542511 27.003 INJ3    | DAY DRY     | EMBANKMENT                |             | NO COLLISION W/MV |

## MPT 27.100 to 27.200 (Stack #4)

| Total Crashes: | 4 Light: 2  | Dark: 2 | 2 Dry: | 2 Wet: 2  | Fatalities: 0   | Injuries: 0 | PDO: 4            |  |
|----------------|-------------|---------|--------|-----------|-----------------|-------------|-------------------|--|
| 1 13532109     | 27.133 INJ0 | DARK    | WET    | DITCH     |                 |             | NO COLLISION W/MV |  |
| 2 16548451     | 27.197 INJ0 | DAY     | WET    | MOTOR VEH | ICLE (PARKED)   |             | ANGLE             |  |
| 3 18636883     | 27.112 INJ0 | DAY     | DRY    | OVERTURN/ | ROLLOVER        |             | NO COLLISION W/MV |  |
| 4 19007642     | 27.160 INJ0 | DARK    | DRY    | MOTOR VEH | ICLE (IN TRANSF | PORT)       | REAR END          |  |

## MPT 27.200 to 27.300 (Stack #5)

| Total Crashes: 3 | 3 Light: 2  | Dark: 1 | Dry: | 1 Wet: 2  | Fatalities: 0  | Injuries: 0 | PDO: 3            |
|------------------|-------------|---------|------|-----------|----------------|-------------|-------------------|
| 1 12570041       | 27.202 INJ0 | DARK    | DRY  | MOTOR VEH | ICLE (STOPPED) |             | REAR END          |
| 2 13613526       | 27.222 INJ0 | DAY     | WET  | CULVERT   |                |             | NO COLLISION W/MV |
| 3 18543231       | 27.262 INJ0 | DAY     | WET  | MOTOR VEH | ICLE (STOPPED) |             | REAR END          |

#### MPT 27.400 to 27.500 (Stack #7)

| Total Crashes: 1 | Light: 1    | Dark: 0 | Dry: | 0 Wet: 1  | Fatalities: 0 | Injuries: 0 | PDO: 1            |  |
|------------------|-------------|---------|------|-----------|---------------|-------------|-------------------|--|
| 1 14627848       | 27.462 INJ0 | DAY     | WET  | EMBANKMEN | IT            |             | NO COLLISION W/MV |  |

#### MPT 27.500 to 27.600 (Stack #8)

| Total Crashes: 2 | Light: 1    | Dark: 1 | Dry: | 2 Wet: 0  | Fatalities: 0 | Injuries: 2 | PDO: 0            |  |
|------------------|-------------|---------|------|-----------|---------------|-------------|-------------------|--|
| 1 10084177       | 27.554 INJ3 | DAY     | DRY  | OVERTURN/ | ROLLOVER      |             | NO COLLISION W/MV |  |
| 2 14568783       | 27.540 INJ2 | DARK    | DRY  | PEDALCYCL | E             |             | NO COLLISION W/MV |  |

#### MPT 27.600 to 27.700 (Stack #9)

| Total Crashes: 1 | Light: 0    | Dark: 1 | Dry: 1 | Wet: 0      | Fatalities: 0 | Injuries: 0 | PDO: 1            |
|------------------|-------------|---------|--------|-------------|---------------|-------------|-------------------|
| 1 16593795       | 27.627 INJ0 | DARK    | DRY /  | ANIMAL (DEE | R ONLY)       |             | NO COLLISION W/MV |

## MPT 27.700 to 27.800 (Stack #10)

| Total Crashes: ( | 6 Light: 3  | Dark: 3 | Dry: | 5 Wet: 1   | Fatalities: 0   | Injuries: 1 | PDO: 5            |
|------------------|-------------|---------|------|------------|-----------------|-------------|-------------------|
| 1 10034851       | 27.799 INJ0 | DAY     | DRY  | MOTOR VEH  | IICLE (IN TRANS | PORT)       | REAR END          |
| 2 12566321       | 27.704 INJ0 | DAY     | DRY  | MOTOR VEH  | ICLE (IN TRANS  | PORT)       | REAR END          |
| 3 13502249       | 27.736 INJ0 | DARK    | WET  | DITCH      |                 |             | NO COLLISION W/MV |
| 4 13608168       | 27.793 INJ1 | DARK    | DRY  | MOTOR VEH  | ICLE (STOPPED)  |             | REAR END          |
| 5 16646638       | 27.735 INJ0 | DAY     | DRY  | MOTOR VEH  | ICLE (IN TRANS  | PORT)       | REAR END          |
| 6 19513184       | 27.760 INJ0 | DUSK    | DRY  | OTHER (WAI | L, BUILDING, TU | NNEL, ETC)  | NO COLLISION W/MV |

## MPT 27.800 to 27.900 (Stack #11)

| Total Crashes: | 8 Light: 8  | Dark: 0 | ) Dry: | 7 Wet: 1  | Fatalities: 0   | Injuries: 1 | PDO: 7         |
|----------------|-------------|---------|--------|-----------|-----------------|-------------|----------------|
| 1 11579708     | 27.811 INJ0 | DAY     | DRY    | MOTOR VEH | ICLE (STOPPED)  |             | REAR END       |
| 2 13515834     | 27.813 INJ0 | DAY     | DRY    | MOTOR VEH | ICLE (STOPPED)  |             | REAR END       |
| 3 14523422     | 27.833 INJ0 | DAY     | DRY    | MOTOR VEH | ICLE (STOPPED)  |             | REAR END       |
| 4 14550154     | 27.823 INJ1 | DAY     | DRY    | MOTOR VEH | ICLE (STOPPED)  |             | REAR END       |
| 5 14550489     | 27.802 INJ0 | DAY     | WET    | MOTOR VEH | ICLE (STOPPED)  |             | REAR END       |
| 6 15532446     | 27.826 INJ0 | DAY     | DRY    | MOTOR VEH | ICLE (IN TRANSF | ORT)        | REAR END       |
| 7 15594536     | 27.835 INJ0 | DAY     | DRY    | SEPARATIO | N OF UNITS      |             | SIDESWIPE SAME |
| 8 16601224     | 27.803 INJ0 | DAY     | DRY    | MOTOR VEH | ICLE (IN TRANSF | ORT)        | REAR END       |

## MPT 27.900 to 28.000 (Stack #12)

| Total Crashes: " | 1 Light: 0  | Dark: 1 | l Dry: | 1 Wet: 0    | Fatalities: 0 | Injuries: 0 | PDO: 1            |
|------------------|-------------|---------|--------|-------------|---------------|-------------|-------------------|
| 1 17635000       | 27.922 INJ0 | DARK    | DRY    | ANIMAL (DEE | ER ONLY)      |             | NO COLLISION W/MV |

## MPT 28.100 to 28.200 (Stack #14)

| <b>Total Crashes: 1</b> | Light: 1    | Dark: 0 | Dry: | 1 Wet: 0  | Fatalities: 0  | Injuries: 0 | PDO: 1   |
|-------------------------|-------------|---------|------|-----------|----------------|-------------|----------|
| 1 16602664              | 28.183 INJ0 | DAY     | DRY  | MOTOR VEH | ICLE (IN TRANS | PORT)       | REAR END |