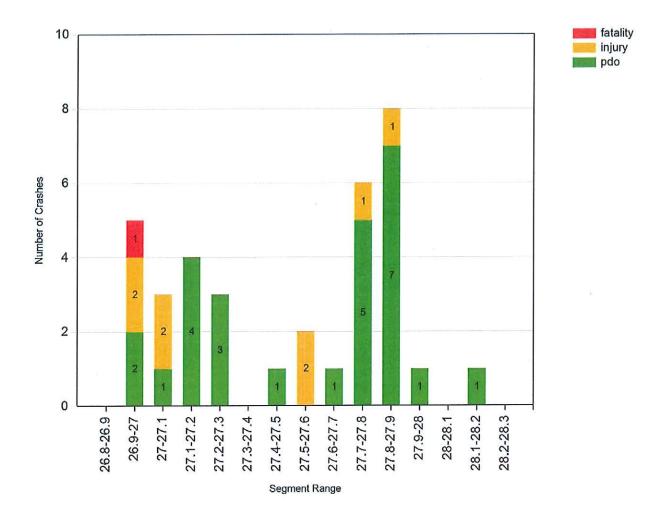

#### Crashes by Injury Class

| Total Crashes    | 35 |
|------------------|----|
| PDO Crashes      | 26 |
| Injury Crashes   | 8  |
| Fatality Crashes | 1  |

# **Section Crashes**

#### MPT 26.900 to 27.000 (Stack #2)

| Total Crashes: 5 Light: 4 | Dark: 1 Dry: | 3 Wet: 2 Fatalities: 1 Injuries: 2 | PDO: 2            |
|---------------------------|--------------|------------------------------------|-------------------|
| 1 12506191 26.964 INJ1    | DAY DRY      | MOTOR VEHICLE (STOPPED)            | REAR END          |
| 2 12570405 26.930 INJ4    | DARK DRY     | OVERTURN/ROLLOVER                  | NO COLLISION W/MV |
| 3 13621426 26.972 INJ2    | DAY DRY      | MOTOR VEHICLE (STOPPED)            | REAR END          |
| 4 15643590 26.970 INJ0    | DAY WET      | MOTOR VEHICLE (STOPPED)            | REAR END          |
| 5 17548309 26.970 INJ0    | DAY WET      | MOTOR VEHICLE (IN TRANSPORT)       | REAR END          |

## MPT 27.000 to 27.100 (Stack #3)

| Total Crashes: 3 Light: 2 | Dark: 1 Dry | /: 3 Wet: 0 Fatalities: 0 | Injuries: 2 | PDO: 1            |
|---------------------------|-------------|---------------------------|-------------|-------------------|
| 1 14515453 27.043 INJ1    | DAY DRY     | MOTOR VEHICLE (IN TRANSF  | PORT)       | SIDESWIPE OPP     |
| 2 17645188 27.010 INJ0    | DUSK DRY    | TREE                      |             | NO COLLISION W/MV |
| 3 19542511 27.003 INJ3    | DAY DRY     | EMBANKMENT                |             | NO COLLISION W/MV |

## MPT 27.100 to 27.200 (Stack #4)

| Total Crashes: | 4 Light: 2  | Dark: 2 | 2 Dry: | 2 Wet: 2  | Fatalities: 0   | Injuries: 0 | PDO: 4            |  |
|----------------|-------------|---------|--------|-----------|-----------------|-------------|-------------------|--|
| 1 13532109     | 27.133 INJ0 | DARK    | WET    | DITCH     |                 |             | NO COLLISION W/MV |  |
| 2 16548451     | 27.197 INJ0 | DAY     | WET    | MOTOR VEH | ICLE (PARKED)   |             | ANGLE             |  |
| 3 18636883     | 27.112 INJ0 | DAY     | DRY    | OVERTURN/ | ROLLOVER        |             | NO COLLISION W/MV |  |
| 4 19007642     | 27.160 INJ0 | DARK    | DRY    | MOTOR VEH | ICLE (IN TRANSF | PORT)       | REAR END          |  |

## MPT 27.200 to 27.300 (Stack #5)

| Total Crashes: 3 | 3 Light: 2  | Dark: 1 | Dry: | 1 Wet: 2  | Fatalities: 0  | Injuries: 0 | PDO: 3            |
|------------------|-------------|---------|------|-----------|----------------|-------------|-------------------|
| 1 12570041       | 27.202 INJ0 | DARK    | DRY  | MOTOR VEH | ICLE (STOPPED) |             | REAR END          |
| 2 13613526       | 27.222 INJ0 | DAY     | WET  | CULVERT   |                |             | NO COLLISION W/MV |
| 3 18543231       | 27.262 INJ0 | DAY     | WET  | MOTOR VEH | ICLE (STOPPED) |             | REAR END          |

#### MPT 27.400 to 27.500 (Stack #7)

| Total Crashes: 1 | Light: 1    | Dark: 0 | Dry: | 0 Wet: 1  | Fatalities: 0 | Injuries: 0 | PDO: 1            |  |
|------------------|-------------|---------|------|-----------|---------------|-------------|-------------------|--|
| 1 14627848       | 27.462 INJ0 | DAY     | WET  | EMBANKMEN | IT            |             | NO COLLISION W/MV |  |

#### MPT 27.500 to 27.600 (Stack #8)

| Total Crashes: 2 | Light: 1    | Dark: 1 | Dry: | 2 Wet: 0  | Fatalities: 0 | Injuries: 2 | PDO: 0            |  |
|------------------|-------------|---------|------|-----------|---------------|-------------|-------------------|--|
| 1 10084177       | 27.554 INJ3 | DAY     | DRY  | OVERTURN/ | ROLLOVER      |             | NO COLLISION W/MV |  |
| 2 14568783       | 27.540 INJ2 | DARK    | DRY  | PEDALCYCL | E             |             | NO COLLISION W/MV |  |

#### MPT 27.600 to 27.700 (Stack #9)

| Total Crashes: 1 | Light: 0    | Dark: 1 | Dry: 1 | Wet: 0      | Fatalities: 0 | Injuries: 0 | PDO: 1            |
|------------------|-------------|---------|--------|-------------|---------------|-------------|-------------------|
| 1 16593795       | 27.627 INJ0 | DARK    | DRY /  | ANIMAL (DEE | R ONLY)       |             | NO COLLISION W/MV |

## MPT 27.700 to 27.800 (Stack #10)

| Total Crashes: ( | 6 Light: 3  | Dark: 3 | Dry: | 5 Wet: 1   | Fatalities: 0   | Injuries: 1 | PDO: 5            |
|------------------|-------------|---------|------|------------|-----------------|-------------|-------------------|
| 1 10034851       | 27.799 INJ0 | DAY     | DRY  | MOTOR VEH  | IICLE (IN TRANS | PORT)       | REAR END          |
| 2 12566321       | 27.704 INJ0 | DAY     | DRY  | MOTOR VEH  | ICLE (IN TRANS  | PORT)       | REAR END          |
| 3 13502249       | 27.736 INJ0 | DARK    | WET  | DITCH      |                 |             | NO COLLISION W/MV |
| 4 13608168       | 27.793 INJ1 | DARK    | DRY  | MOTOR VEH  | ICLE (STOPPED)  |             | REAR END          |
| 5 16646638       | 27.735 INJ0 | DAY     | DRY  | MOTOR VEH  | ICLE (IN TRANS  | PORT)       | REAR END          |
| 6 19513184       | 27.760 INJ0 | DUSK    | DRY  | OTHER (WAI | L, BUILDING, TU | NNEL, ETC)  | NO COLLISION W/MV |

## MPT 27.800 to 27.900 (Stack #11)

| Total Crashes: | 8 Light: 8  | Dark: 0 | ) Dry: | 7 Wet: 1  | Fatalities: 0   | Injuries: 1 | PDO: 7         |
|----------------|-------------|---------|--------|-----------|-----------------|-------------|----------------|
| 1 11579708     | 27.811 INJ0 | DAY     | DRY    | MOTOR VEH | ICLE (STOPPED)  |             | REAR END       |
| 2 13515834     | 27.813 INJ0 | DAY     | DRY    | MOTOR VEH | ICLE (STOPPED)  |             | REAR END       |
| 3 14523422     | 27.833 INJ0 | DAY     | DRY    | MOTOR VEH | ICLE (STOPPED)  |             | REAR END       |
| 4 14550154     | 27.823 INJ1 | DAY     | DRY    | MOTOR VEH | ICLE (STOPPED)  |             | REAR END       |
| 5 14550489     | 27.802 INJ0 | DAY     | WET    | MOTOR VEH | ICLE (STOPPED)  |             | REAR END       |
| 6 15532446     | 27.826 INJ0 | DAY     | DRY    | MOTOR VEH | ICLE (IN TRANSF | ORT)        | REAR END       |
| 7 15594536     | 27.835 INJ0 | DAY     | DRY    | SEPARATIO | N OF UNITS      |             | SIDESWIPE SAME |
| 8 16601224     | 27.803 INJ0 | DAY     | DRY    | MOTOR VEH | ICLE (IN TRANSF | ORT)        | REAR END       |

## MPT 27.900 to 28.000 (Stack #12)

| Total Crashes: " | 1 Light: 0  | Dark: 1 | l Dry: | 1 Wet: 0    | Fatalities: 0 | Injuries: 0 | PDO: 1            |
|------------------|-------------|---------|--------|-------------|---------------|-------------|-------------------|
| 1 17635000       | 27.922 INJ0 | DARK    | DRY    | ANIMAL (DEE | ER ONLY)      |             | NO COLLISION W/MV |

## MPT 28.100 to 28.200 (Stack #14)

| <b>Total Crashes: 1</b> | Light: 1    | Dark: 0 | Dry: | 1 Wet: 0  | Fatalities: 0  | Injuries: 0 | PDO: 1   |
|-------------------------|-------------|---------|------|-----------|----------------|-------------|----------|
| 1 16602664              | 28.183 INJ0 | DAY     | DRY  | MOTOR VEH | ICLE (IN TRANS | PORT)       | REAR END |