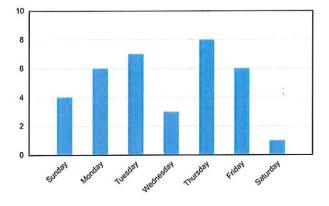

1    | 0    | 0    | 0    | 1     |
| Sideswipe    | 0    | 0    | 0    | 0    | 1    | 1    | 0    | 0    | 0    | 0    | 2     |
| Head On      | 0    | 0    | 0    | 0    | 0    | 0    | 0    | 0    | 0    | 0    | 0     |
| Run Off Road | 1    | 0    | 1    | 3    | 1    | 0    | 0    | 1    | 1    | 2    | 10    |
| Animal       | 0    | 0    | 0    | 0    | 0    | 0    | 1    | 1    | 0    | 0    | 2     |
| Bicycle      | 0    | 0    | 0    | 0    | 1    | 0    | 0    | 0    | 0    | 0    | 1     |
| Pedestrian   | 0    | 0    | 0    | 0    | 0    | 0    | 0    | 0    | 0    | 0    | 0     |
| Other        | 0    | 0    | 0    | 0    | 0    | 0    | 0    | 0    | 0    | 0    | 0     |
|              | 2    | 1    | 4    | 6    | 6    | 3    | 5    | 3    | 2    | 3    | 35    |













# **Section Crashes**

#### MPT 26.900 to 27.000 (Stack #2)

| Total Crashes: 5 Light: 4 | Dark: 1 Dry: | 3 Wet: 2 Fatalities: 1 Injuries: 2 | PDO: 2            |
|---------------------------|--------------|------------------------------------|-------------------|
| 1 12506191 26.964 INJ1    | DAY DRY      | MOTOR VEHICLE (STOPPED)            | REAR END          |
| 2 12570405 26.930 INJ4    | DARK DRY     | OVERTURN/ROLLOVER                  | NO COLLISION W/MV |
| 3 13621426 26.972 INJ2    | DAY DRY      | MOTOR VEHICLE (STOPPED)            | REAR END          |
| 4 15643590 26.970 INJ0    | DAY WET      | MOTOR VEHICLE (STOPPED)            | REAR END          |
| 5 17548309 26.970 INJ0    | DAY WET      | MOTOR VEHICLE (IN TRANSPORT)       | REAR END          |

## MPT 27.000