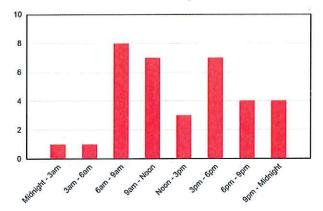

| 0    | 0    | 0    | 1     |
| Sideswipe    | 0    | 0    | 0    | 0    | 1    | 1    | 0    | 0    | 0    | 0    | 2     |
| Head On      | 0    | 0    | 0    | 0    | 0    | 0    | 0    | 0    | 0    | 0    | 0     |
| Run Off Road | 1    | 0    | 1    | 3    | 1    | 0    | 0    | 1    | 1    | 2    | 10    |
| Animal       | 0    | 0    | 0    | 0    | 0    | 0    | 1    | 1    | 0    | 0    | 2     |
| Bicycle      | 0    | 0    | 0    | 0    | 1    | 0    | 0    | 0    | 0    | 0    | 1     |
| Pedestrian   | 0    | 0    | 0    | 0    | 0    | 0    | 0    | 0    | 0    | 0    | 0     |
| Other        | 0    | 0    | 0    | 0    | 0    | 0    | 0    | 0    | 0    | 0    | 0     |
|              | 2    | 1    | 4    | 6    | 6    | 3    | 5    | 3    | 2    | 3    | 35    |













# **Section Crashes**

#### MPT 26.900 to 27.000 (Stack #2)

| Total Crashes: 5 Light: 4 | Dark: 1 Dry: | 3 Wet: 2 Fatalities: 1 Injuries: 2 | PDO: 2            |
|---------------------------|--------------|------------------------------------|-------------------|
| 1 12506191 26.964 INJ1    | DAY DRY      | MOTOR VEHICLE (STOPPED)            | REAR END          |
| 2 12570405 26.930 INJ4    | DARK DRY     | OVERTURN/ROLLOVER                  | NO COLLISION W/MV |
| 3 13621426 26.972 INJ2    | DAY DRY      | MOTOR VEHICLE (STOPPED)            | REAR END          |
| 4 15643590 26.970 INJ0    | DAY WET      | MOTOR VEHICLE (STOPPED)            | REAR END          |
| 5 17548309 26.970 INJ0    | DAY WET      | MOTOR VEHICLE (IN TRANSPORT)       | REAR END          |

## MPT 27.000 to 2