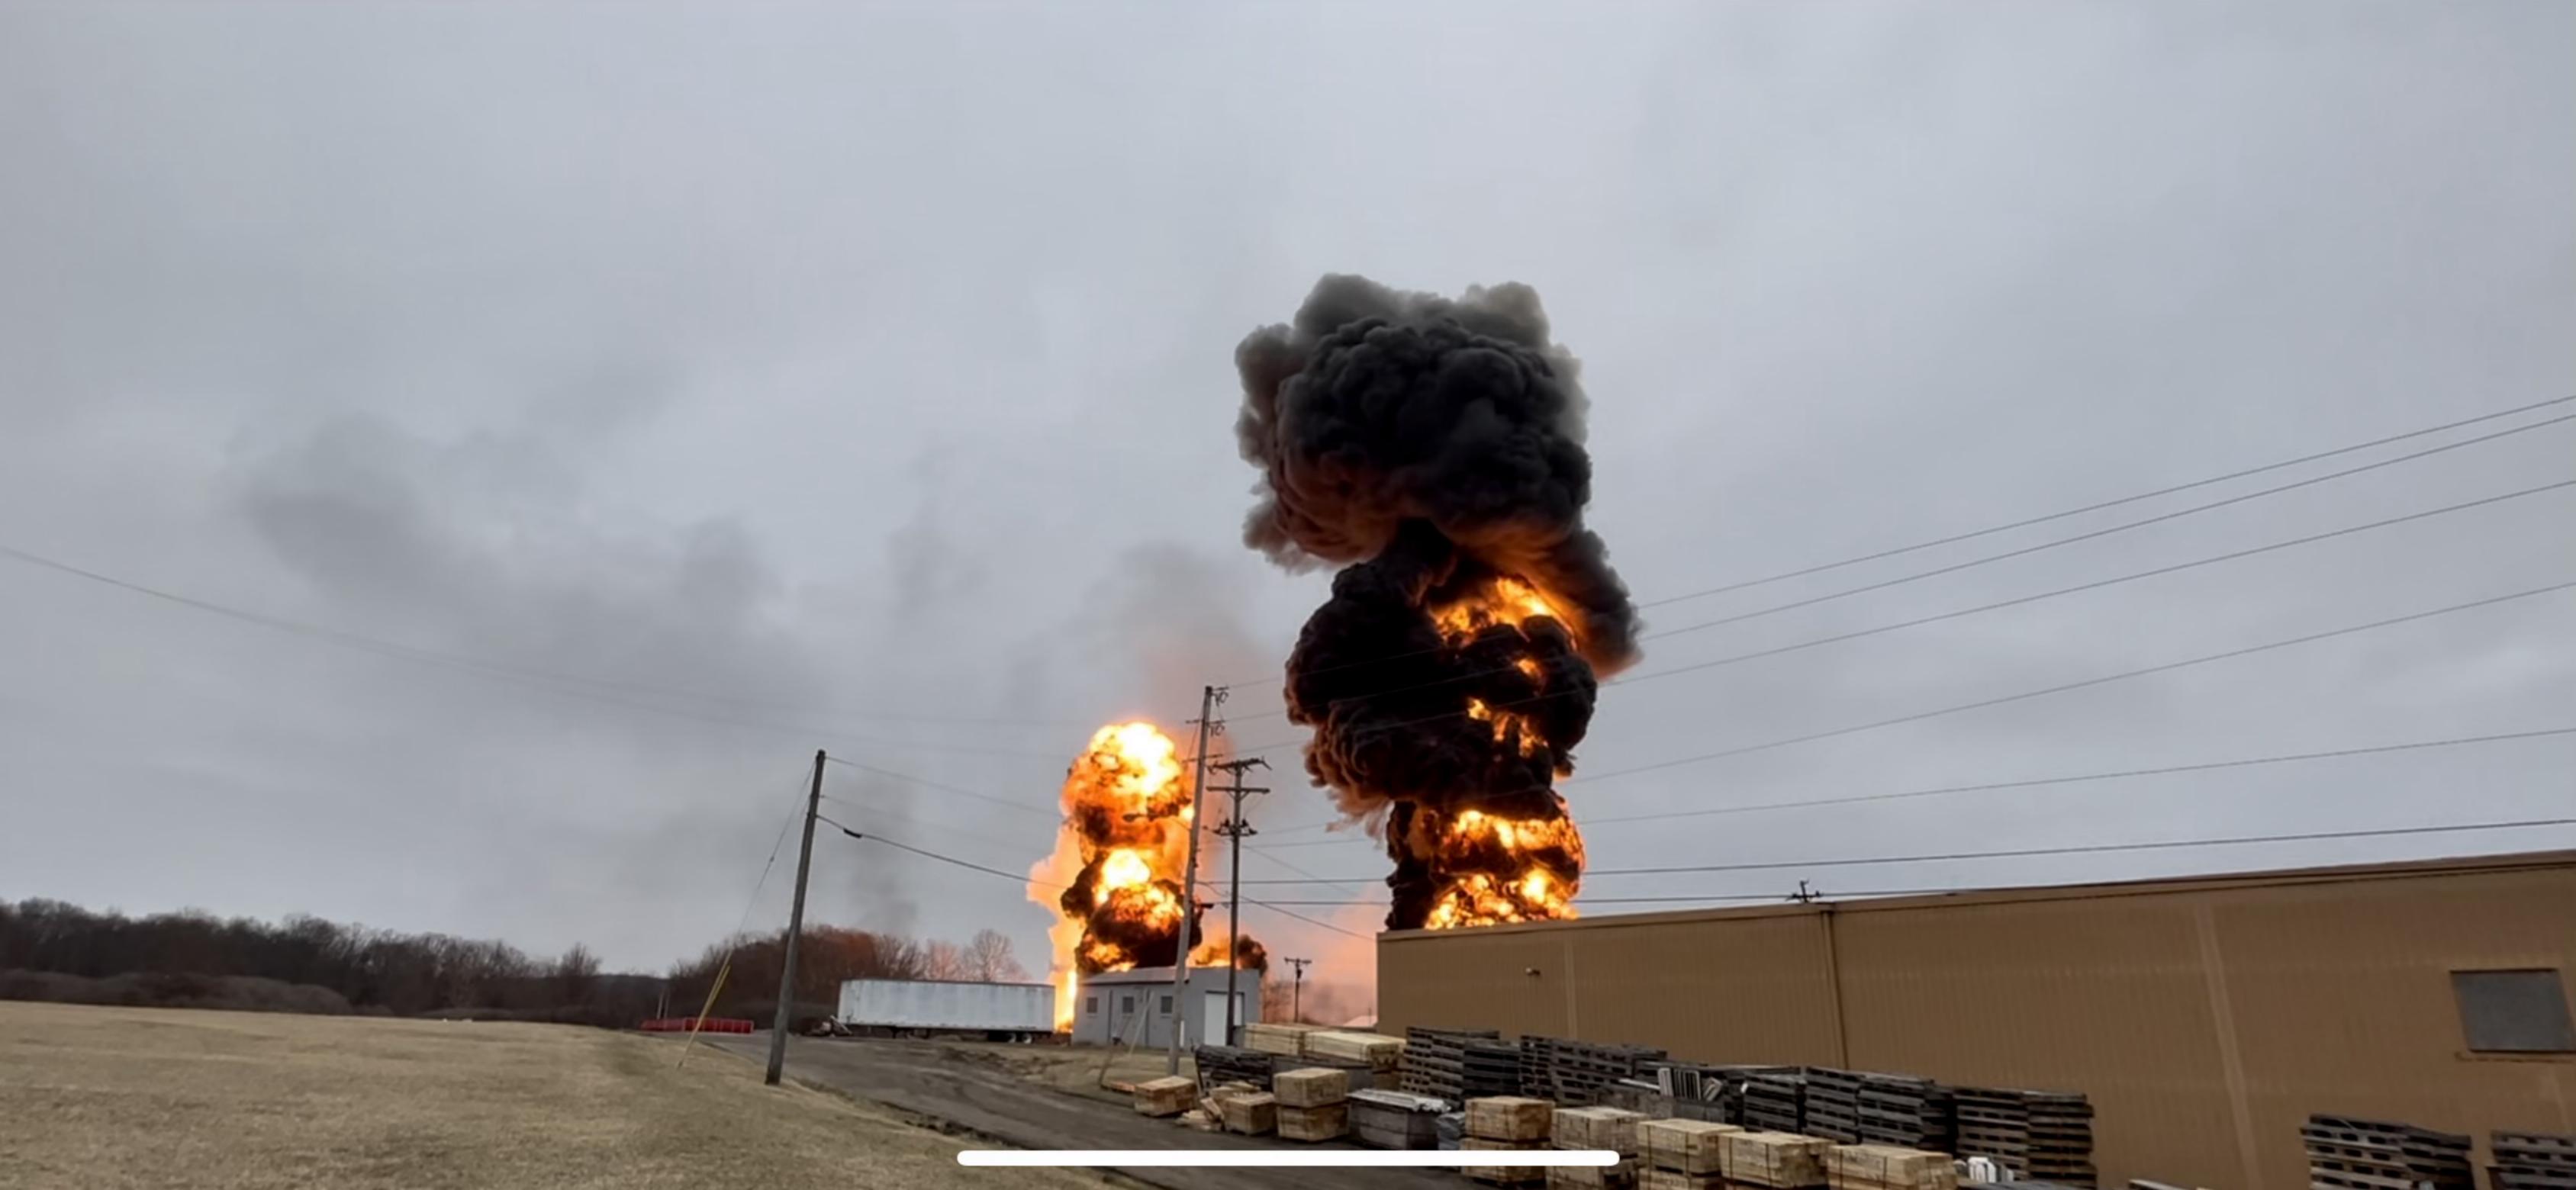

Chase Selby Senior Vice President

From: Dudle, Mark M
Sent: Friday, February 3, 2023 9:08 PM
To: Cory Davis
Cc: Wood, Robert C.
Subject: RE: [EXTERNAL] Norfolk Southern / CTEH

Chase,

Consist information is attached. Large fire reported consistent with car positioning for the vinyl chloride cars. Scott Deutsch will be NS onsite contact.

Chase,

Consist information is attached. Large fire reported consistent with car positioning for the vinyl chloride cars. Scott Deutsch will be NS onsite contact.

More to follow.

Cory - Much appreciated.

Thanks, Mark