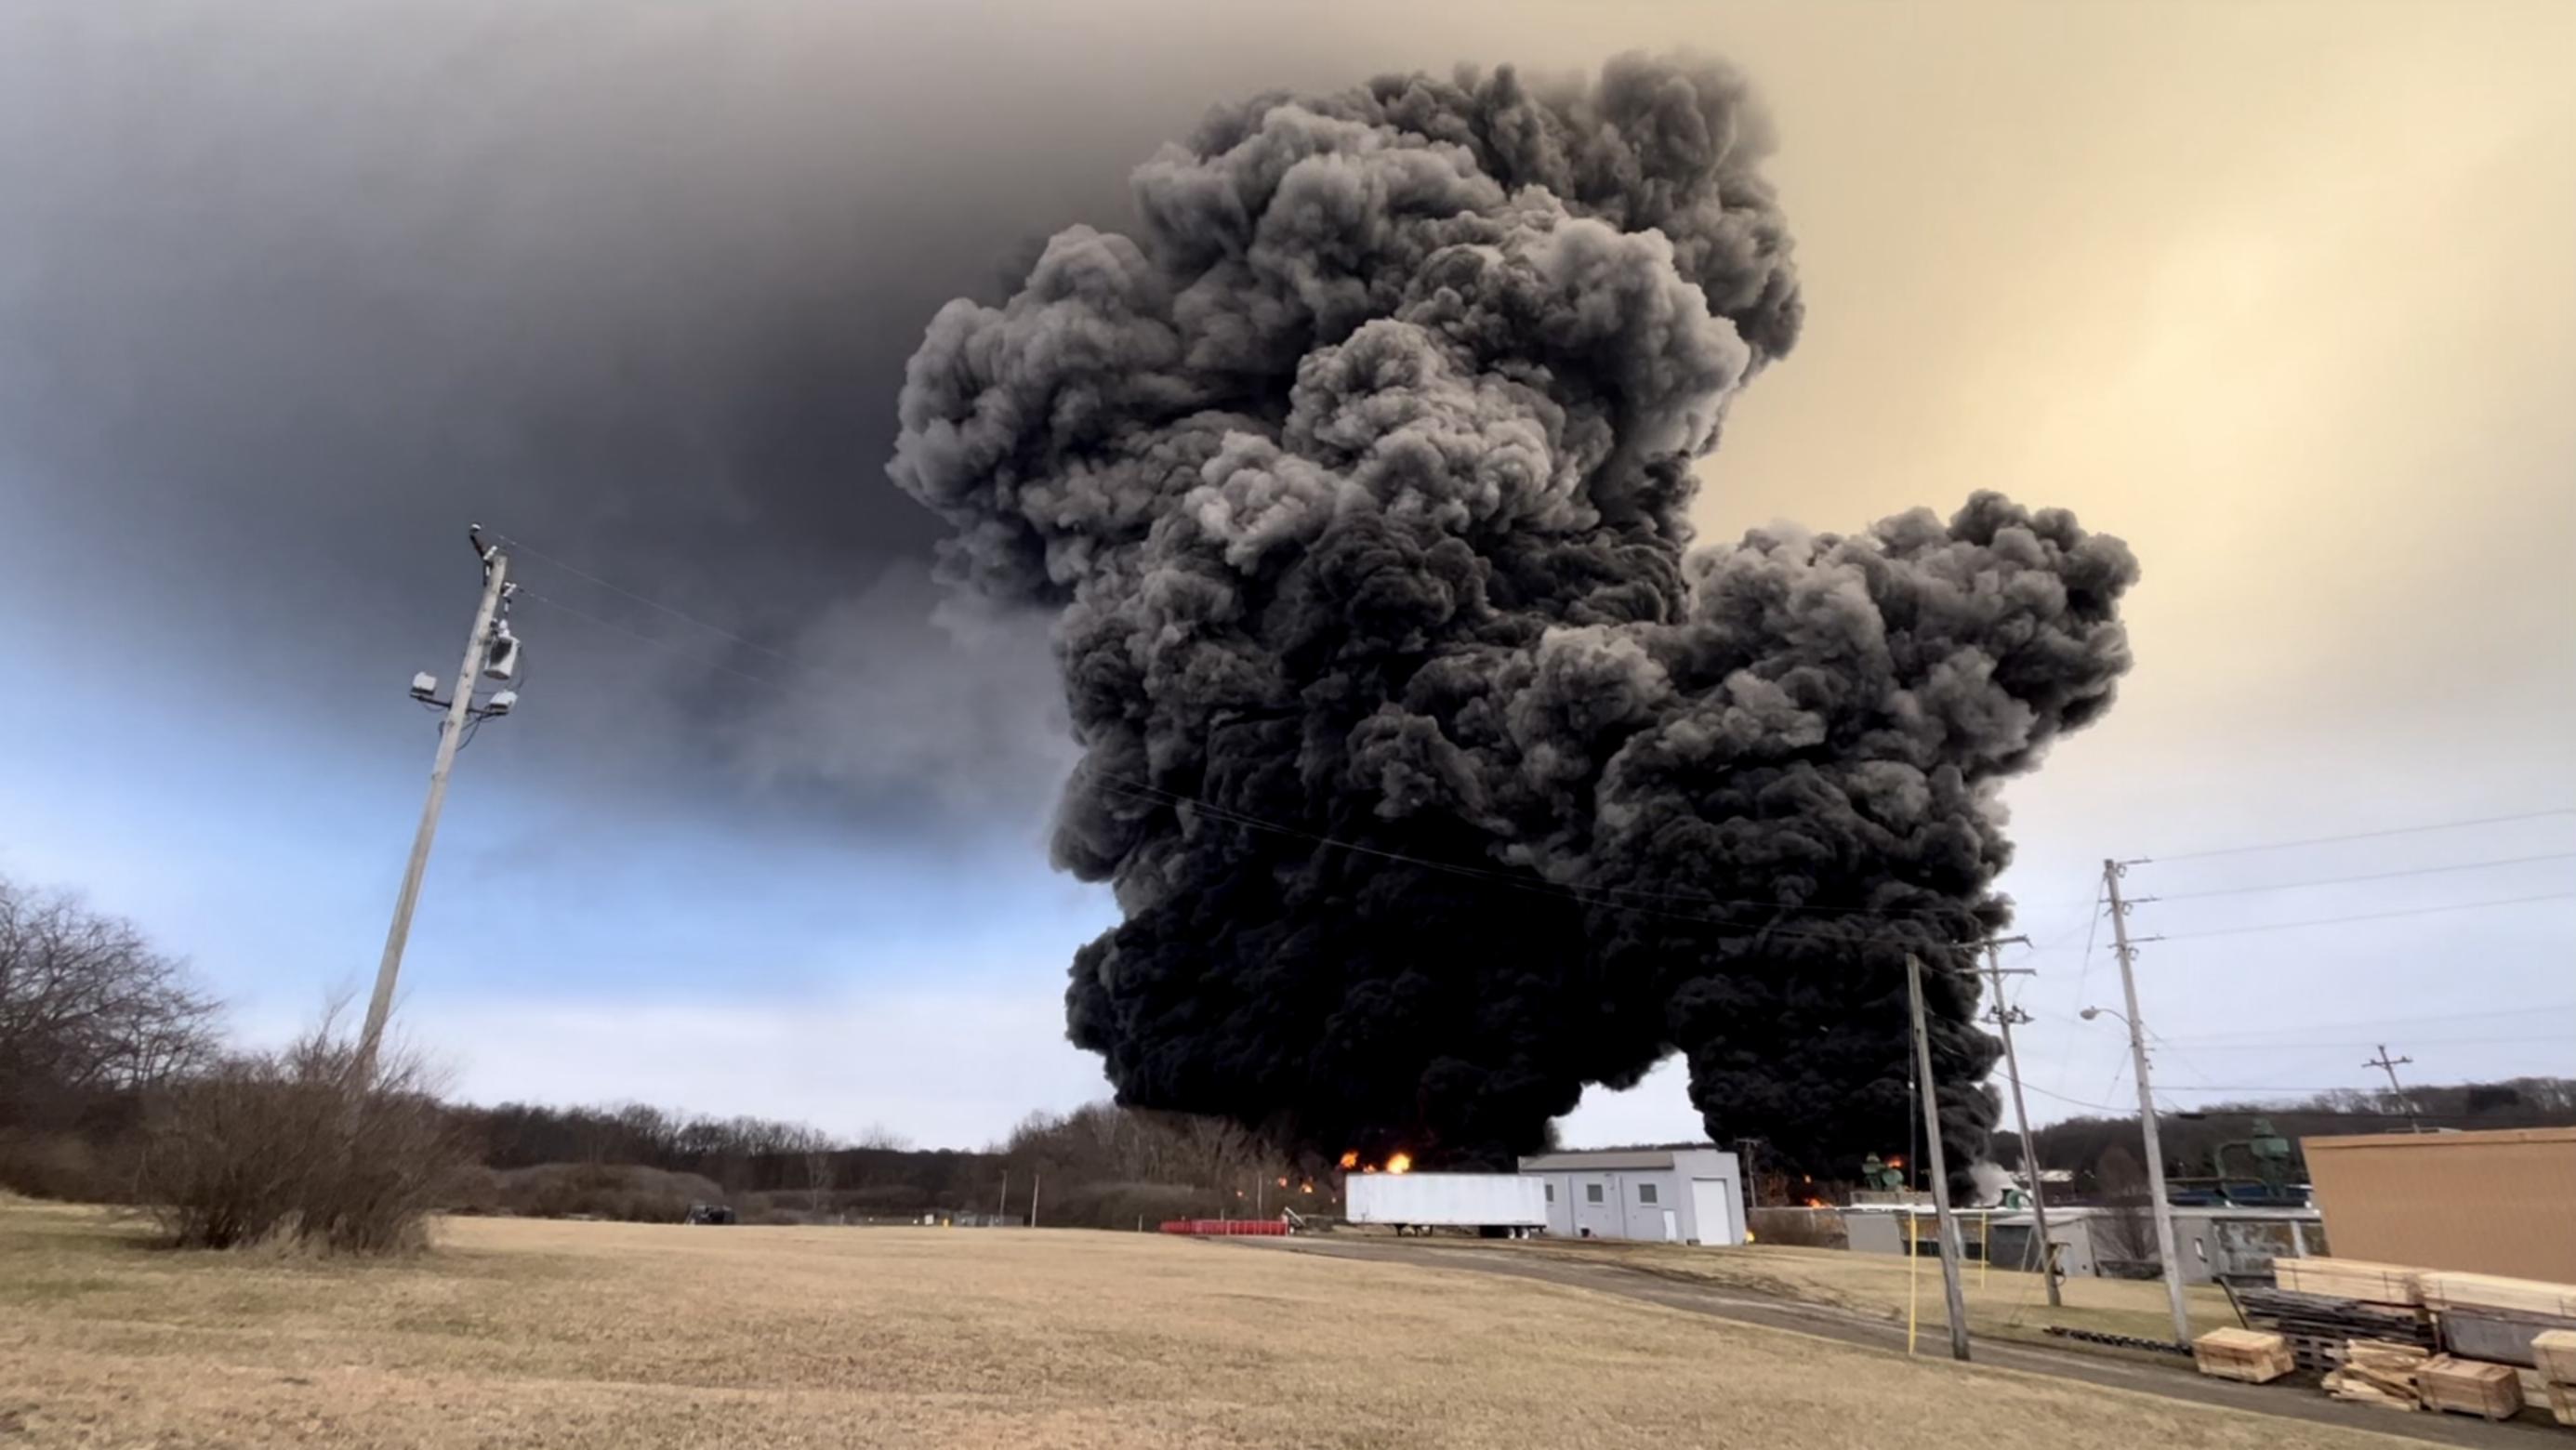

Chase Selby Senior Vice President

From: Dudle, Mark M
Sent: Friday, February 3, 2023 9:08 PM
To: Cory Davis
Cc: Wood, Robert C.
Subject: RE: [EXTERNAL] Norfolk Southern / CTEH

Chase,

Consist information is attached. Large fire reported consistent with car positioning for the vinyl chloride cars. Scott Deutsch will be NS onsite contact.

Chase,

Consist information is attached. Large fire reported consistent with car positioning for the vinyl chloride cars. Scott Deutsch will be NS onsite contact.

More to follow.

Cory - Much appreciated.

Thanks, Mark