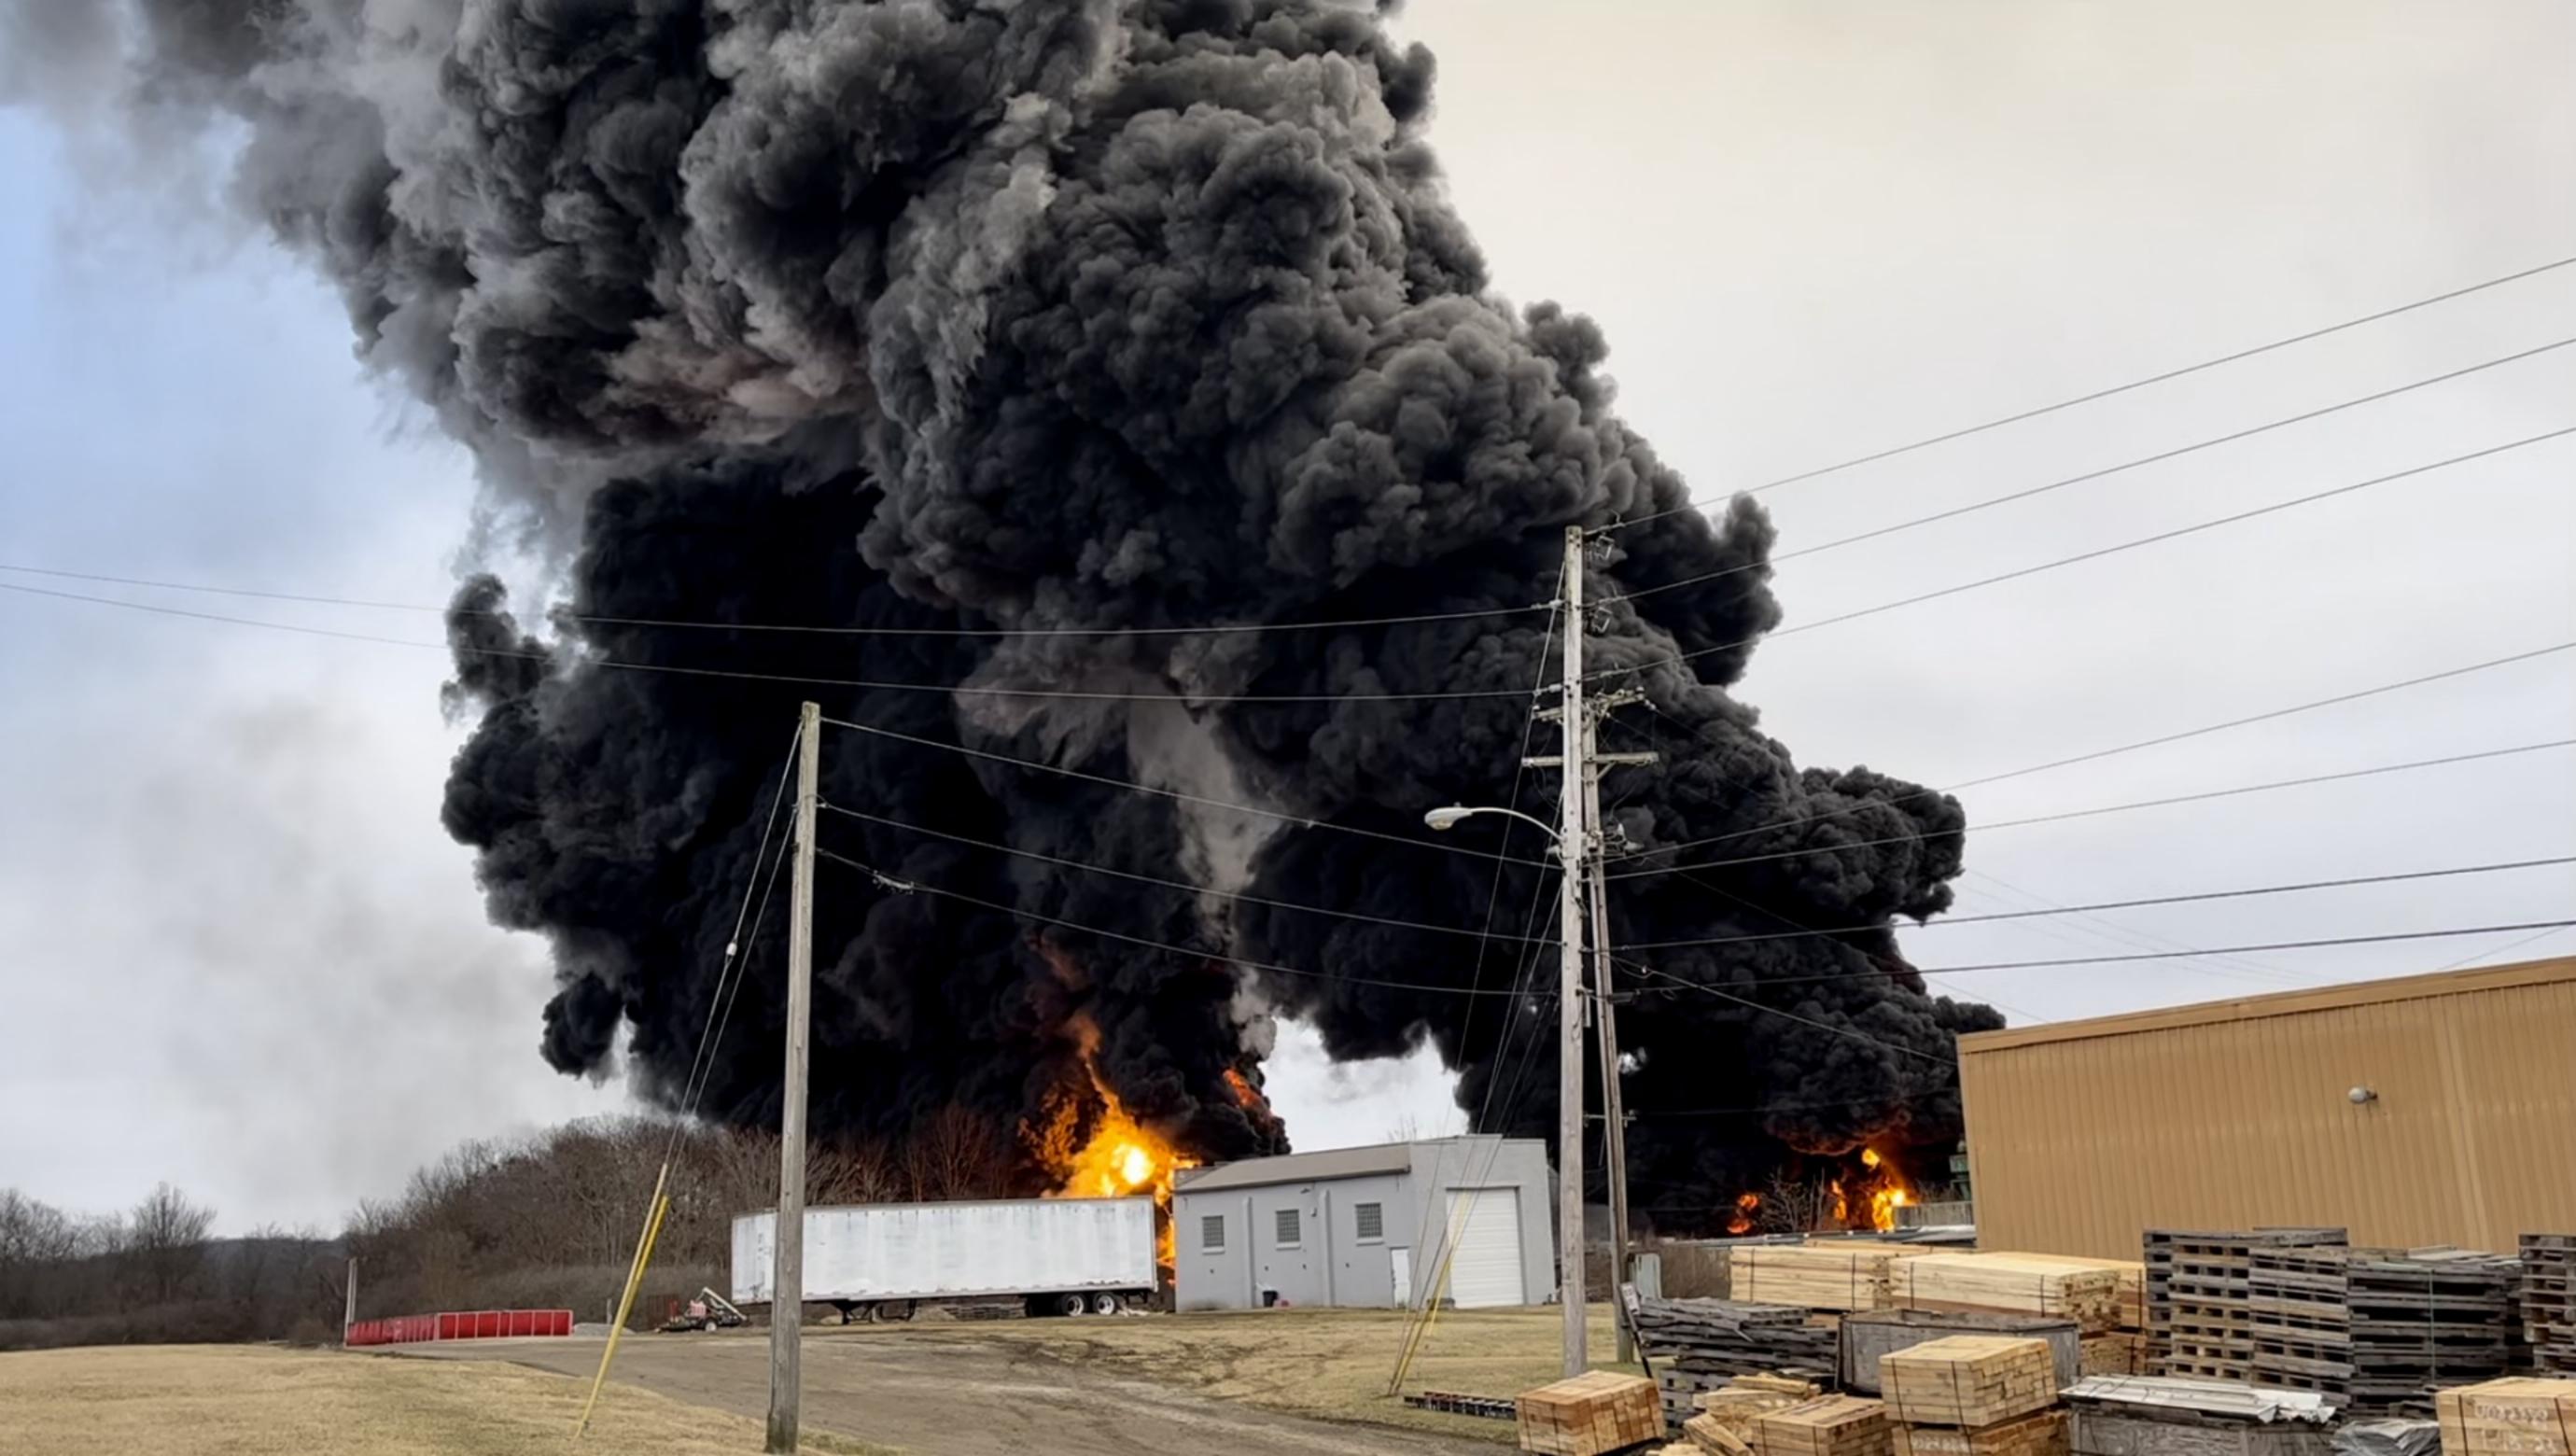

Chase Selby Senior Vice President

From: Dudle, Mark M
Sent: Friday, February 3, 2023 9:08 PM
To: Cory Davis
Cc: Wood, Robert C.
Subject: RE: [EXTERNAL] Norfolk Southern / CTEH

Chase,

Consist information is attached. Large fire reported consistent with car positioning for the vinyl chloride cars. Scott Deutsch will be NS onsite contact.

Chase,

Consist information is attached. Large fire reported consistent with car positioning for the vinyl chloride cars. Scott Deutsch will be NS onsite contact.

More to follow.

Cory - Much appreciated.

Thanks, Mark