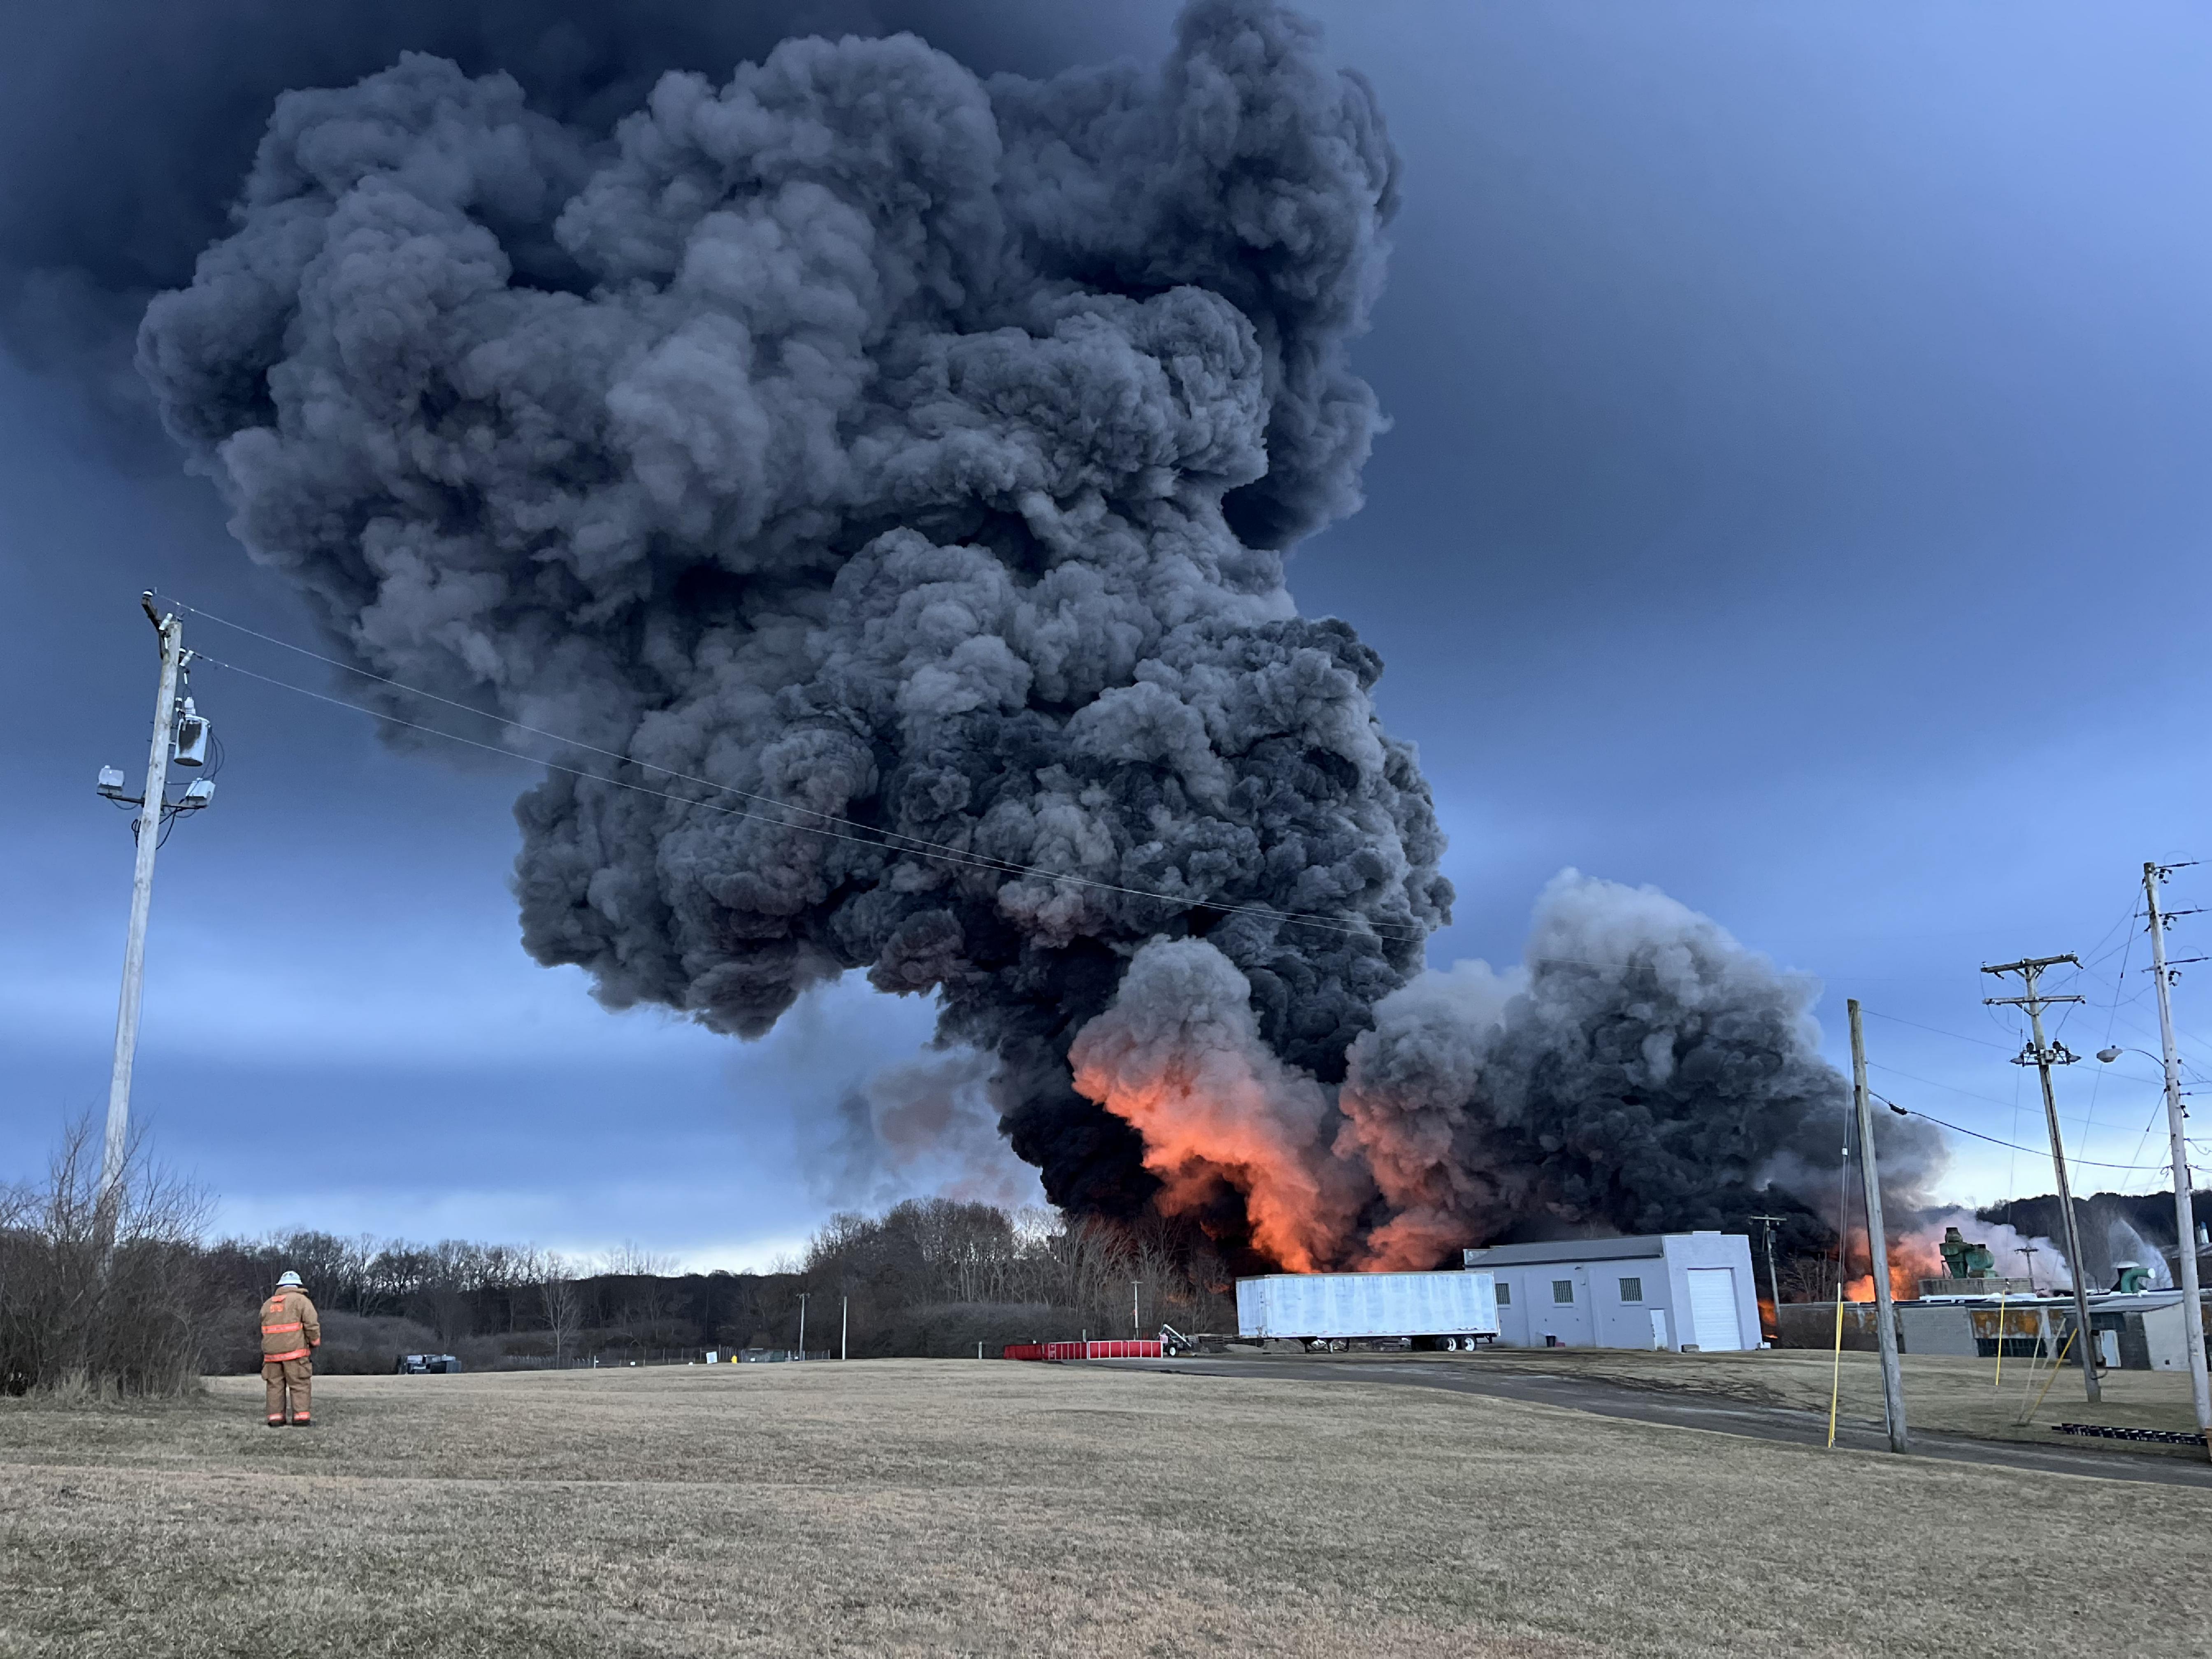

Chase Selby Senior Vice President

From: Dudle, Mark M
Sent: Friday, February 3, 2023 9:08 PM
To: Cory Davis
Cc: Wood, Robert C.
Subject: RE: [EXTERNAL] Norfolk Southern / CTEH

Chase,

Consist information is attached. Large fire reported consistent with car positioning for the vinyl chloride cars. Scott Deutsch will be NS onsite contact.

Chase,

Consist information is attached. Large fire reported consistent with car positioning for the vinyl chloride cars. Scott Deutsch will be NS onsite contact.

More to follow.

Cory - Much appreciated.

Thanks, Mark