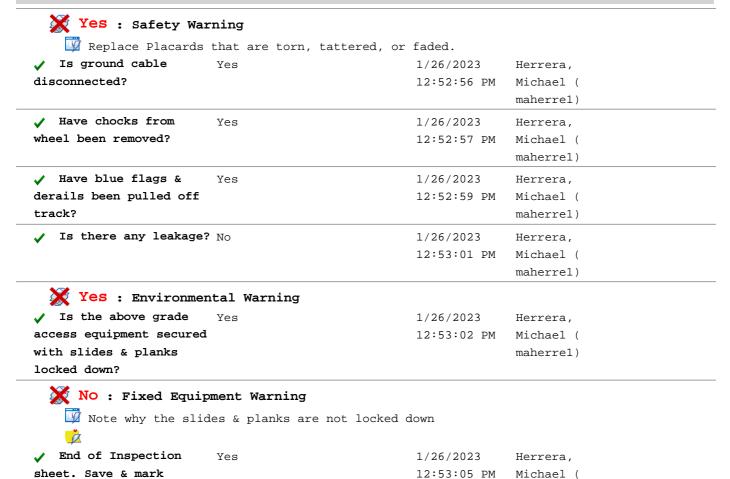

#### Task Group Status:

| √ Above grade gangway, Yes | 1/26/2023 Herrera,    |
|----------------------------|-----------------------|
| rails, pins, grating,      | 12:51:05 PM Michael ( |
| and other safety devices   | maherrel)             |
| in good working            |                       |
| condition ?                |                       |

No : Fixed Equipment Warning

| Completed Procedure Report        | ISOTank Car Inspection Report |                          |                       |
|-----------------------------------|-------------------------------|--------------------------|-----------------------|
| Is jacket shifting                | Yes                           | 1/26/2023                | Herrera,              |
| acceptable?                       |                               | 12:51:12 PM              | Michael (             |
|                                   |                               |                          | maherrel)             |
| ✓ Is tank car number              | Yes                           | 1/26/2023                | Herrera,              |
| the same as paperwork?            |                               | 12:51:15 PM              | Michael (             |
|                                   |                               |                          | maherrel)             |
| ✓ Is car stenciled                | Yes                           | 1/26/2023                | Herrera,              |
| with product name?                | 105                           | 12:51:16 PM              | Michael (             |
| with product name.                |                               | 12.31.10 FM              | maherrel)             |
| A To som skameiling               |                               | 1 /06 /0003              |                       |
| ✓ Is car stenciling               | Yes                           | 1/26/2023                | Herrera,              |
| legible?                          |                               | 12:51:18 PM              | Michael (             |
|                                   |                               |                          | maherrel)             |
| ✓ Are four placard                | Yes                           | 1/26/2023                | Herrera,              |
| holders present?                  |                               | 12:51:20 PM              | Michael (             |
|                                   |                               |                          | maherrel)             |
| $\checkmark$ Is there any visible | No                            | 1/26/2023                | Herrera,              |
| body damage?                      |                               | 12:51:22 PM              | Michael (             |
|                                   |                               |                          | maherrel)             |
| ✓ Are safety                      | No                            | 1/26/2023                | Herrera,              |
| appliances bent or                |                               | 12:51:23 PM              | Michael (             |
| broken?                           |                               |                          | maherrel)             |
| ✓ Is tank car test                | Yes                           | 1/26/2023                | Herrera,              |
| date current?                     |                               | 12:51:25 PM              | Michael (             |
|                                   |                               |                          | maherrel)             |
| ✓ Is safety valve test            | Ves                           | 1/26/2023                | Herrera,              |
| date current?                     | 105                           | 12:51:26 PM              | Michael (             |
|                                   |                               | 10 01 00 111             | maherrel)             |
| ✓ Is hand brake                   | Yes                           | 1/26/2023                | Herrera,              |
| assembly working                  | 105                           | 12:51:28 PM              | Michael (             |
| properly?                         |                               | 10 01 00 111             | maherrel)             |
| ✓ Are brake shoes                 | Yes                           | 1/26/2023                | Herrera,              |
| acceptable?                       | 105                           | 12:51:29 PM              | Michael (             |
| assopsable.                       |                               | 12.01.20 111             | maherrel)             |
| ✓ Do brake hoses                  | Vog                           | 1/26/2023                | ·                     |
| appear to be in working           | Yes                           | 1/26/2023<br>12:51:30 PM | Herrera,<br>Michael ( |
| order?                            |                               | 12.31.30 PM              | maherrel)             |
|                                   | 37                            | 1 /06 /0600              | <u> </u>              |
| ✓ Do brake hose                   | Yes                           | 1/26/2023                | Herrera,              |
| connectors appear to be           |                               | 12:51:32 PM              | Michael (             |
| in working order?                 |                               |                          | maherrel)             |
| ✓ Is hand brake set?              | Yes                           | 1/26/2023                | Herrera,              |
|                                   |                               | 12:51:34 PM              | Michael (             |
|                                   |                               |                          | maherrel)             |
| Does striker plate                | Yes                           | 1/26/2023                | Herrera,              |
| appear to be in working           |                               | 12:51:35 PM              | Michael (             |
| order?                            |                               |                          | maherrel)             |
| ✓ Do couplers appear              | Yes                           | 1/26/2023                | Herrera,              |
| to be in working order?           |                               | 12:51:37 PM              | Michael (             |
|                                   |                               |                          | maherrel)             |
| ✓ Do side frames                  | Yes                           | 1/26/2023                | Herrera,              |
| appear to be in working           |                               | 12:51:39 PM              | Michael (             |
|                                   |                               |                          |                       |

| -                        | SOTank Car Inspection |                          |                       |
|--------------------------|-----------------------|--------------------------|-----------------------|
| rder?                    |                       |                          | maherrel)             |
| Are all springs in       | Yes                   | 1/26/2023                | Herrera,              |
| place?                   |                       | 12:51:40 PM              | Michael (             |
|                          |                       |                          | maherrel)             |
| Do wheels appear to      | Yes                   | 1/26/2023                | Herrera,              |
| oe in working order?     |                       | 12:51:42 PM              | Michael (             |
|                          |                       |                          | maherrel)             |
| ✓ Are wheels Chocked?    | Yes                   | 1/26/2023                | Herrera,              |
|                          |                       | 12:51:44 PM              | Michael (             |
|                          |                       |                          | maherrel)             |
| / Is ground cable        | Yes                   | 1/26/2023                | Herrera,              |
| connected?               |                       | 12:51:46 PM              | Michael (             |
|                          |                       |                          | maherrel)             |
| / Is there a heel in     | No                    | 1/26/2023                | Herrera,              |
| the car?                 | 140                   | 1/26/2023<br>12:51:47 PM | Michael (             |
| <b></b> ,                |                       | 77.21.41 EM              | maherrel)             |
| A Are Dille lest force   | Voc                   | 1 /06 /0000              | ·                     |
| / Are RV's leak free?    | Yes                   | 1/26/2023                | Herrera,              |
|                          |                       | 12:51:49 PM              | Michael ( maherrel)   |
|                          |                       |                          |                       |
| / Are dome gaskets &     | Yes                   | 1/26/2023                | Herrera,              |
| oolts in good condition? |                       | 12:51:51 PM              | Michael (             |
|                          |                       |                          | maherrel)             |
| / Is gauging device in   | Yes                   | 1/26/2023                | Herrera,              |
| working order?           |                       | 12:51:53 PM              | Michael (             |
|                          |                       |                          | maherrel)             |
| Do loading & off         | Yes                   | 1/26/2023                | Herrera,              |
| loading valves work      |                       | 12:51:55 PM              | Michael (             |
| correctly?               |                       |                          | maherrel)             |
| / Does exterior need     | No                    | 1/26/2023                | Herrera,              |
| repainting?              |                       | 12:51:58 PM              | Michael (             |
|                          |                       |                          | maherrel)             |
| / Was pressure checked   | Yes                   | 1/26/2023                | Herrera,              |
| to 110 PSI?              |                       | 12:52:00 PM              | Michael (             |
|                          |                       |                          | maherrel)             |
| / Are blue flags &       | Yes                   | 1/26/2023                | Herrera,              |
| derails set?             |                       | 12:52:02 PM              | Michael (             |
|                          |                       | 22 02 111                | maherrel)             |
|                          |                       |                          | ·                     |
| ENV during loading       |                       |                          |                       |
| ENV during loading       |                       |                          |                       |
| Task Group Status:       |                       |                          |                       |
| / Are liquid & vapor     | Yes                   | 1/26/2023                | Herrera               |
| lines connected & tight  | 169                   | 1/26/2023<br>12:52:03 PM | Herrera,<br>Michael ( |
| on tank car during       |                       | 12.32.03 PM              | maherrel)             |
| loading?                 |                       |                          | diferrer              |
| No : Environment         | al Warning            |                          |                       |
| / Are all other          | Yes                   | 1/26/2023                | Herrera,              |
| ppenings closed on tank  |                       | 12:52:04 PM              | Michael (             |
| ear during loading?      |                       |                          | •                     |