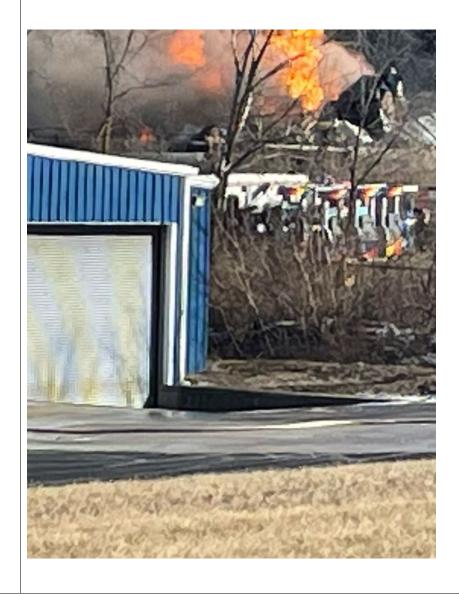

**4. Incident Description / Current Situation:** Train 32N derailed an unknown number of railcars in the city of East Palestine, OH in the area of James St. and Taggart St.

Active fire footprint has been shrunk to immediate area of main derailment "pile"