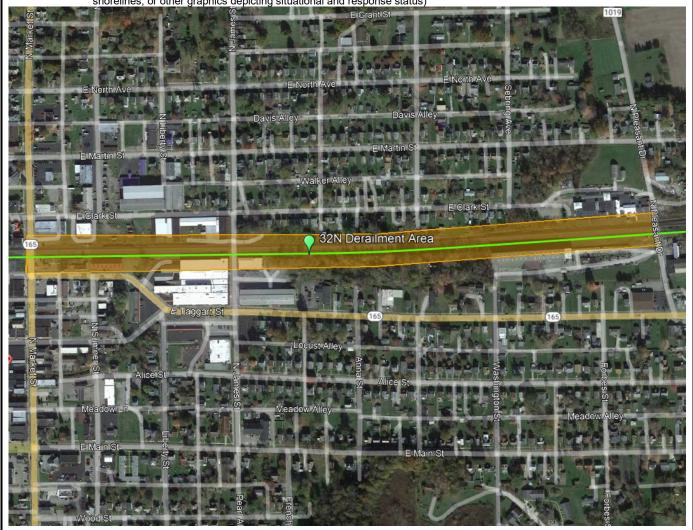

## ICS 201- NS Incident Briefing February 4, 2023

1. Incident Name

32N East Palestine OH Derailment

2. Prepared by: (name)

Date: 02/04/2023

Time: 1113

INCIDENT BRIEFING ICS 201 – NS

3. Map/Sketch (include sketch, showing the total area of operations, the incident site/area, overflight results, trajectories, impacted shorelines, or other graphics depicting situational and response status)

**4. Incident Description / Current Situation:** Train 32N derailed an unknown number of railcars in the city of East Palestine, OH in the area of James St. and Taggart St.

Active fire footprint has been shrunk to immediate area of main derailment "pile"