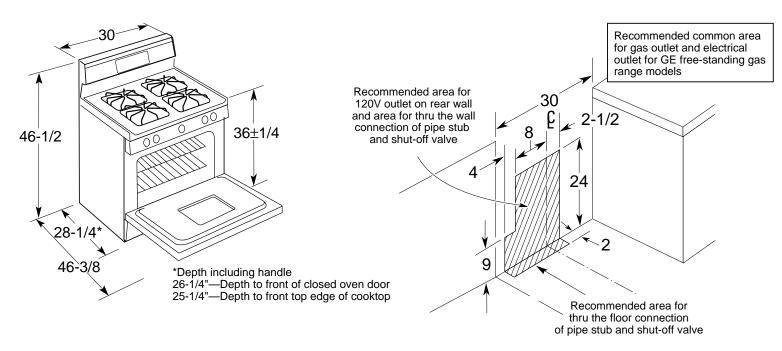

#### **Dimensions (in inches) and Installation Information**

For answers to your Monogram,® GE Profile™ or GE appliance questions, visit our website at GEAppliances.com or call GE Answer Center® service, 800.626.2000.

All GE ranges are equipped with an Anti-Tip device. The installation of this device is an important, required step in the installation of the range.