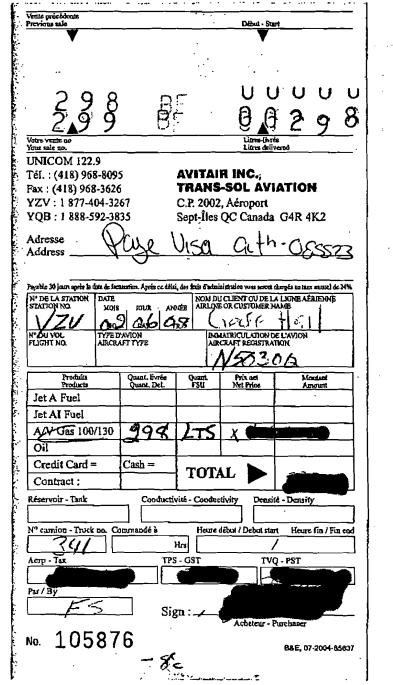

I have contacted Trans Sol in Sept Iles Québec Canada this morning. I was informed that they only offer servicing as well as hangar space. N5030Q came in on Feb 08. You will find attached copy to their invoice for 298 liters of fuel and hangar rental. If and when maintenance services are required Trans Sol tells its client to make direct contract with a local Aircraft Maintenance Engineer.