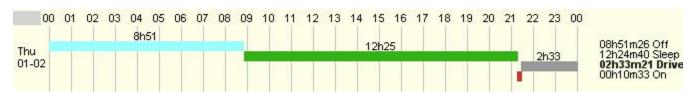

#### 1/2/2020 Start of Day: Midnight Pacific

Document(s): 901 089: 603623359, 923 910:

empty

Trailer(s): 551089, 554661

Tractor(s): 141747 Co-Driver(s): Nathan Cullum

Report time: 1/6/2020 12:03 PST

Edits: 0

Sensor Failures: 0

Sleeper Berth: 12h24m40

Driving: 2h33m21

Off Duty: 8h51m26

On Duty Not Driving: 0h10m33 Total Hours On Duty Today: 2h43m54

Total Hours On Duty for Week: 2h43m54

Distance Driven (mi): 162

| Start Time | Duration | Activity | Location                        | Flags* | Remarks       |
|------------|----------|----------|---------------------------------|--------|---------------|
| 00:00:00   | 8h51m26  | Off-Duty | 2 mi E of San Bernardino,<br>CA | С      |               |
| 08:51:26   | 12h24m40 | Sleeper  | 2 mi E of San Bernardino, CA    | С      |               |
| 21:16:06   | 0h10m33  | On-Duty  | 3 mi NE of Kingman, AZ          | С      | Pre-trip Insp |
| 21:26:39   | 2h33m21  | Driving  | 3 mi NE of Kingman, AZ          | С      |               |