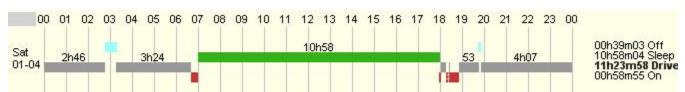

**Brandon Stowers** 

(8 day cycle)

Carrier: FEDEX GROUND PACKAGE SYSTEM

INC

Main Office: 1000 Fedex Dr. Moon Township, PA 15108

Depot Location: 330 West Resource Drive

Bloomington, CA 92316

1/4/2020 Start of Day: Midnight Pacific

Document(s): 072 923: 601784855, 089 072:

mt, 901 089: 603623359

Trailer(s): 551089, 551934, 554392

Tractor(s): 141747

Co-Driver(s): Nathan Cullum

Report time: 1/6/2020 12:03 PST

Edits: 0

Sensor Failures: 0

Sleeper Berth: 10h58m04

Off Duty: 0h39m03

Driving: 11h23m58

On Duty Not Driving: 0h58m55

Total Hours On Duty Today: 12h22m53

Total Hours On Duty for Week: 26h46m05

Distance Driven (mi): 688

| Start Time | Duration | Activity  | Location                        | Flags* | Remarks                     |
|------------|----------|-----------|---------------------------------|--------|-----------------------------|
| 00:00:00   | 2h45m26  | Driving   | 5 mi W of Springfield, MO       | С      |                             |
| 02:45:26   | 0h30m39  | Off-Duty  | 5 mi S of Brazil, IN            |        | Meal Break (30 min)         |
| 03:16:05   | 3h24m16  | Driving   | 5 mi S of Brazil, IN            |        |                             |
| 06:40:21   | 0h19m18  | On-Duty   | 4 mi W of Jefferson twp_,<br>OH |        | Post-trip insp<br>Fuel      |
| 06:59:39   | 10h58m04 | Sleeper   | 4 mi W of Jefferson twp_,<br>OH |        | Sleeper                     |
| 17:57:43   | 0h05m24  | On-Duty   | 3 mi NW of South Amboy,<br>NJ   |        | Pre-trip Insp               |
| 18:03:07   | 0h12m00  | Driving   | 3 mi NW of South Amboy,<br>NJ   |        |                             |
| 18:15:07   | 0h00m01  | On-Duty   | 2 mi NNW of Edison twp,<br>NJ   |        | Post-trip insp<br>Drop/Hook |
| 18:15:08   | 0h10m07  | Yard Move | 2 mi NNW of Edison twp,<br>NJ   |        | Post-trip insp<br>Drop/Hook |
| 18:25:15   | 0h01m53  | Driving   | 2 mi NNW of Edison twp,<br>NJ   |        |                             |
| 18:27:08   | 0h24m05  | On-Duty   | 2 mi NNW of Edison twp,<br>NJ   |        | Pre-trip Insp<br>Drop/Hook  |
| 18:51:13   | 0h53m26  | Driving   | 2 mi NNW of Edison twp,<br>NJ   |        |                             |