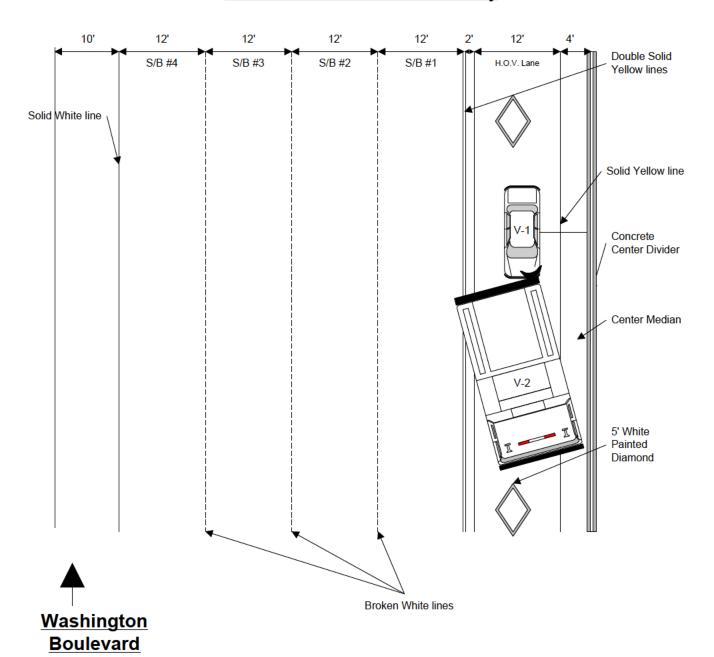

O    | l 02/23/2018 |
| JUNO O ANNOTHONO   | 010040      | 01/22/2010   | I MIGOLL INADILLO | 02/23/2010   |
|                    |             |              | 047022            |              |
|                    |             |              | 017923            |              |

#### **FACTUAL DIAGRAM**

| CHP 555 Page 4(Rev. 04-11) OPI 060 |      |             |              | PAGE 5 OF 11    |
|------------------------------------|------|-------------|--------------|-----------------|
| DATE OF INCIDENT                   | TIME | NCIC NUMBER | OFFICER I.D. | NUMBER          |
| 01/22/2018                         | 0840 | 9565        | 016545       | 9565-2018-00400 |

ALL MEASUREMENTS ARE APPROXIMATE AND NOT TO SCALE UNLESS STATED (SCALE=





#### I-405 Southbound lanes shown only



| PREPARED BY      | I.D. NUMBER | DATE       | REVIEWER'S NAME       | DATE       |
|------------------|-------------|------------|-----------------------|------------|
| JUNO S ARMSTRONG | 016545      | 01/22/2018 | MIGUEL RADILLO 017923 | 02/23/2018 |

| NARRATIVE/SUPPLEMENTAL PAGE 6 OF |      |             |              |                 |  |  |  |  |  |
|----------------------------------|------|-------------|--------------|-----------------|--|--|--|--|--|
| DATE OF INCIDENT                 | TIME | NCIC NUMBER | OFFICER I.D. | NUMBER          |  |  |  |  |  |
| 01/22/2018                       | 0840 | 9565        | 016545       | 9565-2018-00400 |  |  |  |  |  |

#### 1 FACTUAL DIAGRAM LEGEND 2 **POINTS OF REST:** 4 5 Vehicle #1 (Tesla) 6 The right front tire of V-1 was located