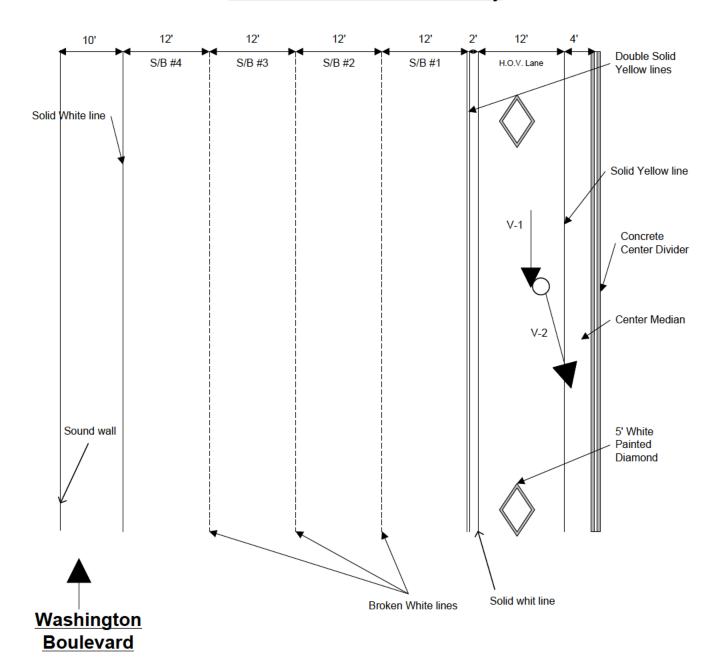

|                  | L CONDITIONS<br>UTY EMERGEN | NCY VEHIC   |                | MBER<br>JURED                         | HIT & RUN<br>FELONY      | CULVER            | R CIT        | TY            |            |         | JUDICIA                    |           |               | ONICA       |        | L REPORT N       |                        |            |
|------------------|-----------------------------|-------------|----------------|---------------------------------------|--------------------------|-------------------|--------------|---------------|------------|---------|----------------------------|-----------|---------------|-------------|--------|------------------|------------------------|------------|
|                  |                             |             | NU             | MBER KILLED                           | HIT & RUN<br>MISDEMEANOR | COUNTY<br>LOS ANO | GEL          | ES            | REPORTING  | DIST    | RICT                       |           | ı             | 061         |        | NDAY             | TOW AV                 | VAY        |
| _                | COLLISION OC                |             |                | \ \ \ \ \ \ \ \ \ \ \ \ \ \ \ \ \ \ \ |                          |                   |              |               | мо<br>01/2 |         | AY YEAR                    |           | (2400)<br>840 |             | NCIC:  |                  | OFFICER I.D.<br>016545 |            |
| LOCATION         | MILEPOST INFO               | •           | 2001111        | ,                                     |                          | GF                | PS COO       | ORDINATES     | 01/2       |         | ,10                        |           | 040           |             |        | OGRAPHS B        |                        | ONE        |
| CA               |                             |             |                |                                       |                          | LA                | ATITUD       | DE 33.02586   | 0          | L       | ONGITUDE - ]               |           |               |             |        |                  |                        |            |
| C                |                             | SECTION WI  | тн:<br>SOUTH O | F WASI                                | HINGTON                  | BOULE             | VAR          | D             |            |         |                            | I—        | YES           | NO NO       |        |                  |                        |            |
| PARTY            | DRIVER'S LICE               | NSE NUMBE   | R              | STATE                                 | CLASS                    | AIR BAG           | G            | SAFETY EQUIP. |            |         | MAKE / MODI                | EL / CO   |               |             |        | LICENSE NU       | MBER                   | STATE      |
| 1                |                             |             |                | CA                                    | C                        | M                 |              | G             | 2014       |         | TESLA M                    | 1OD       | EL S          | BLK         |        |                  |                        | CA         |
| DRIVER           | NAME(FIRST,<br>ROBIN G      |             | ST)            |                                       |                          |                   |              |               | OWNE       | R'S N   | AME                        | x         | SAME A        | S DRIVER    |        |                  |                        |            |
| EDES-<br>TRIAN   | STREET ADDR                 | RESS        |                |                                       |                          |                   |              |               |            |         |                            |           |               |             |        |                  |                        |            |
| PARKED           | CITY / STATE /              | 7IP         |                |                                       |                          |                   |              |               | OWNE       | R'S A   | DDRESS                     | X         | SAME A        | S DRIVER    |        |                  |                        |            |
| /EHICLE          | on many                     |             |                |                                       |                          | CA                |              |               | DISPO      | SITION  | OF VEHICLE (               | ON OR     | DERS OF       | :           | OFFIC  | ER X DR          | IVER 0                 | THER       |
| CLIST            | SEX HAI                     |             | l I            | EIGHT                                 | WEIGHT                   |                   | HDATE<br>DAY | YEAR          | 111        |         | P TOW - (3                 | 310)3     | 14-40         |             |        |                  |                        |            |
| OTHER            | M B                         | LK          | BLK 5          | 5-08                                  | 170<br>BUSINESS P        | HONE              |              | 0             |            |         | H. DEFECTS ENTIFICATION I  | NUMBI     | ER:           | X NONE AP   | ъ.     | RE               | FER TO NARR            | ATIVE      |
|                  |                             | 0           |                |                                       | NONE                     |                   |              |               | v          | EHICL   | E TYPE                     | DES       | CRIBE V       | EHICLE DAMA |        |                  | ADE IN DAMAG           |            |
|                  | STATE FA                    |             |                |                                       | P                        | OLICY NUMBE       | ER           |               | 01         |         | l                          | III.      | UNK<br>MOD    | MAJOR       | =      | INOR<br>OLL-OVER |                        | — <b>.</b> |
|                  | DIR OF TRAVEL               | l           | T OR HIGHWAY   |                                       |                          |                   |              | ED LIMIT      | CA         |         |                            |           | DOT           |             |        |                  |                        |            |
| PARTY            | S<br>DRIVER'S LICE          | I-405       | R              | STATE                                 | CLASS                    | AIR BAG           | Щ.           | SAFETY EQUIP  | CAL-T      |         | TCP/F                      |           | OL OR         | MC/MX       |        | LICENSE NU       | MRFR                   | STATE      |
| 2                | Diaver 3 Eloc               | NOC NOMBE   | •              | June                                  | CEAGG                    | P                 |              | P             | 2006       |         | SEAGRA                     |           |               | D           |        | 1252156          |                        | CA         |
| DRIVER           | NAME(FIRST, N               | MIDDLE, LAS | T)             | ON D                                  | UTY EMI                  | RGENCY            | VE           | HICLE         |            |         |                            |           |               |             |        |                  |                        |            |
| EDES-            | STREET ADDR                 | ESS         |                |                                       |                          |                   |              |               | OWNE       |         | <sup>AME</sup><br>F CULVEI | L<br>R CI |               | S DRIVER    |        |                  |                        |            |
| TRIAN            |                             |             |                |                                       |                          |                   |              |               | OWNE       | R'S A   | DDRESS                     |           | SAME A        | S DRIVER    |        |                  |                        |            |
| ARKED<br>/EHICLE | CITY / STATE /              | ZIP         |                |                                       |                          |                   |              |               |            |         | LVER CIT                   |           |               |             | OFFICE |                  | IVER O                 | THER       |
| BICY-<br>CLIST   | SEX HAI                     | R           | EYES HI        | EIGHT                                 | WEIGHT                   |                   | HDATE<br>DAY | YEAR          |            |         | GARDNE                     |           | IDEN3 O       |             |        | K X DK           | - VER                  | INEK       |
|                  |                             |             |                |                                       |                          |                   |              | TEAK          |            |         | HANICAL DEFE               |           |               | X NONE AP   | P.     | RE               | FER TO NARR            | ATIVE      |
| OTHER<br>X       | HOME PHONE                  |             |                |                                       | BUSINESS PI              | IONE              |              |               |            |         | E TYPE                     |           |               | HICLE DAMAG | GE     | SHA              | DE IN DAMAGE           | D AREA     |
|                  | INSURANCE CA                |             |                |                                       | P                        | OLICY NUMBE       | ER           |               | 98         | ······· | 1                          | III.      | UNK           | NONE        | М      | INOR             | TOP V                  | EV         |
|                  | DIR OF TRAVEL               |             | T OR HIGHWAY   |                                       |                          |                   | SPEE         | ED LIMIT      |            |         |                            | X         | MOD           | MAJOR       | R      | OLL-OVER         | *                      |            |
|                  | S                           | I-405       |                |                                       |                          |                   |              | 65            | CAL-T      |         | TCP/F                      | PSC       | _ DOT         | MC/MX       | ·      |                  |                        |            |
| PARTY 3          | DRIVER'S LICE               | NSE NUMBE   | R              | STATE                                 | CLASS                    | AIR BAG           | G            | SAFETY EQUIP  | . VEH. Y   | EAR     | MAKE / MOD                 | DEL / C   | OLOR          |             |        | LICENSE NU       | MBER                   | STATE      |
| DRIVER           | NAME(FIRST, N               | MIDDLE, LAS | т)             | 1                                     |                          |                   |              |               | $\dashv$   |         |                            |           |               |             |        |                  |                        |            |
|                  |                             |             |                |                                       |                          |                   |              |               | OWNE       | R'S NA  | ME                         |           | SAME A        | S DRIVER    |        |                  |                        |            |
| TRIAN            | STREET ADDR                 | ESS         |                |                                       |                          |                   |              |               | OWNE       | R'S AF  | DRESS                      |           | SAME A        | DRIVER      |        |                  |                        |            |
| PARKED<br>EHICLE | CITY / STATE /              | ZIP         |                |                                       |                          |                   |              |               |            |         |                            |           | J. Jane A.    |             |        |                  |                        |            |
| BICY-<br>CLIST   | SEX HAI                     | R           | EYES HI        | EIGHT                                 | WEIGHT                   |                   | HDATE        |               |            | SITIO   | N OF VEHICLE               | ON OF     | RDERS O       | F:          | OFFIC  | ER DR            | IVER O                 | THER       |
| CLIST            |                             |             | "              |                                       |                          |                   | DAY          | YEAR          |            | MEC     | HANCIAL DEFE               | CTS       |               | NONE A      | PP.    | RE               | FER TO NARR            | ATIVE      |
| OTHER            | HOME PHONE                  |             |                |                                       | BUSINESS P               | HONE              |              | •             |            |         | NTIFICATION N              |           |               | ulei E p    | ee.    |                  | E IN DAMES             | ADEA       |
|                  | INSURANCE CA                | ARRIER      |                |                                       |                          | POLICY NUMB       | BER          |               | v          | EHICL   | E TYPE                     |           | UNK           | NONE        |        | SHAD<br>INOR     | DE IN DAMAGED          | AREA       |
|                  |                             |             |                |                                       |                          |                   |              |               |            |         |                            |           | MOD           | MAJOR       | R      | OLL-OVER         |                        |            |
|                  | DIR OF TRAVEL               | ON STREE    | I OR HIGHWAY   |                                       |                          |                   | SPE          | ED LIMIT      | CA         | _       | TCP/F                      | PSC       | DOT           | MC/MX       | ς      |                  |                        |            |
|                  | RER'S NAME                  |             |                |                                       |                          | DISPATCH N        | OTIFIE       | ED            | REVIE      | WER'    | S NAME                     |           |               | _           |        | - 1              | DATE REVIEW            |            |
| JUNG             | O S ARMST                   | RONG 0      | 16545          |                                       |                          | YES               |              | NO Y          | WA MIG     | UEI     | L RADILL                   | O 01      | 7923          |             |        |                  | 02/23/2018             | 3          |