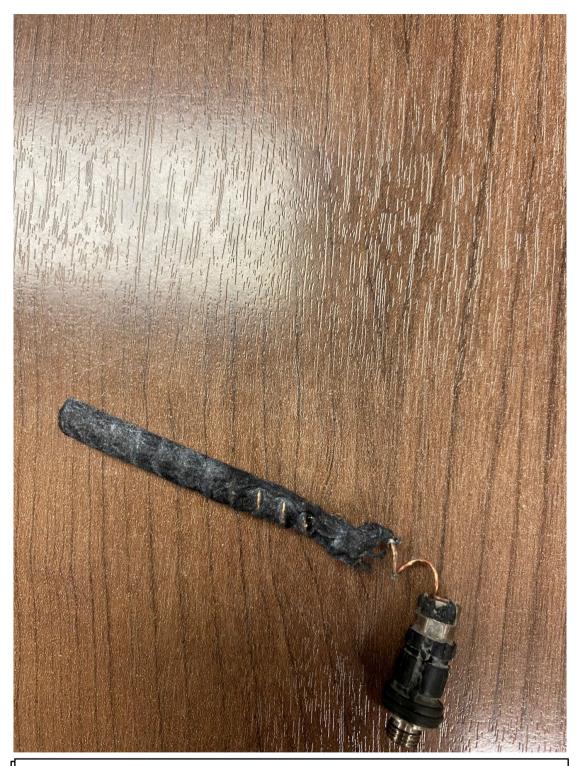

RAILROAD/COMPANY COPY

FORM FRA F 6180.96 (Revised 07/14) \*SNFR-Special Notice for Repairs

RAILROAD/COMPANY COPY

PSCG employee fatality; October 28, 2022; FE-2022-15

Antenna plastic cover

Antenna plastic cover

Antenna well of plastic cover

Cables of microphone cord exposed not allowing for communication transmissions

Severed cables of microphone cord

Microphone cord

Radio screen display powered ON

Antenna base with copper coil and wrap removed from handheld radio

Radio view after unscrewing antenna base with copper coil attached

Radio and bent antenna