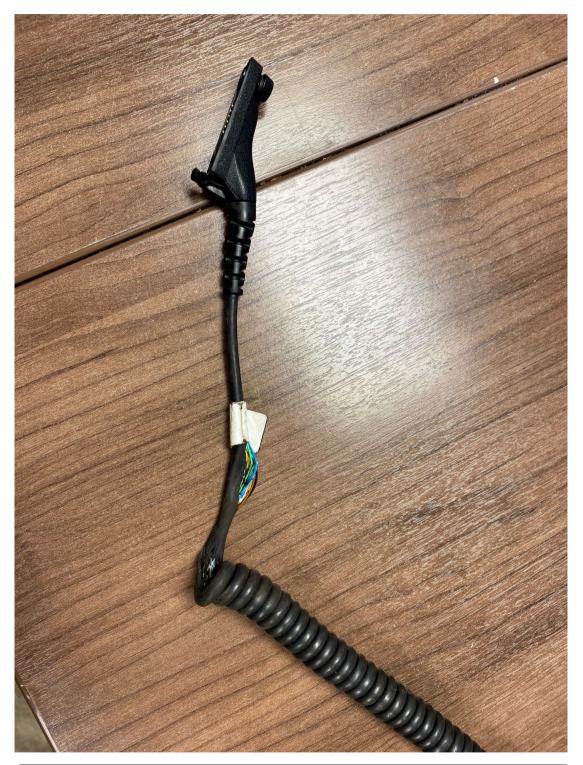

Cables of microphone cord exposed not allowing for communication transmissions

Severed cables of microphone cord

Microphone cord

Radio screen display powered ON

Antenna base with copper coil and wrap removed from handheld radio