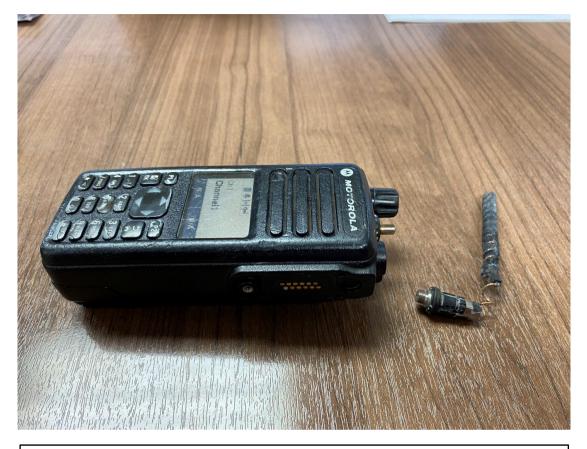

FORM FRA F 6180.96 (Revised 07/14) \*SNFR-Special Notice for Repairs

RAILROAD/COMPANY COPY

PSCG employee fatality; October 28, 2022; FE-2022-15

Antenna plastic cover

Antenna plastic cover

Antenna well of plastic cover

Cables of microphone cord exposed not allowing for communication transmissions

Severed cables of microphone cord

Microphone cord

Radio screen display powered ON

Antenna base with copper coil and wrap removed from handheld radio

Radio view after unscrewing antenna base with copper coil attached

Radio and bent antenna