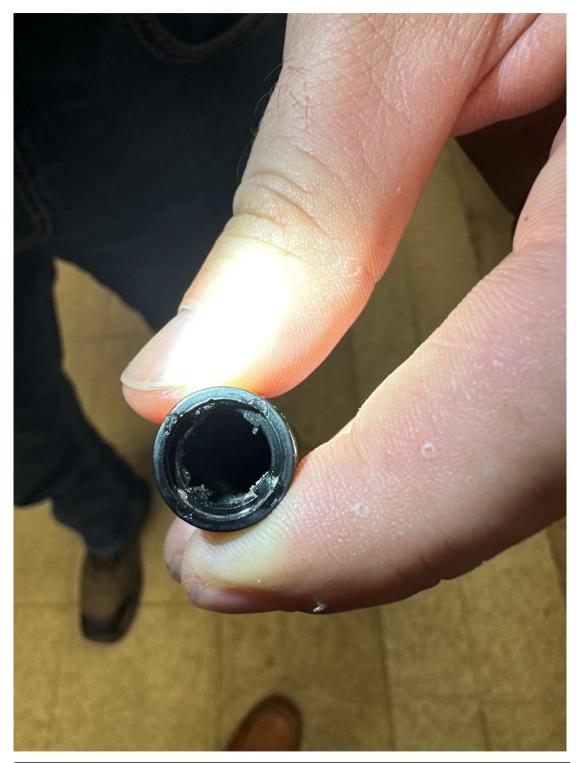

Radio view after unscrewing antenna base with copper coil attached

Radio and bent antenna