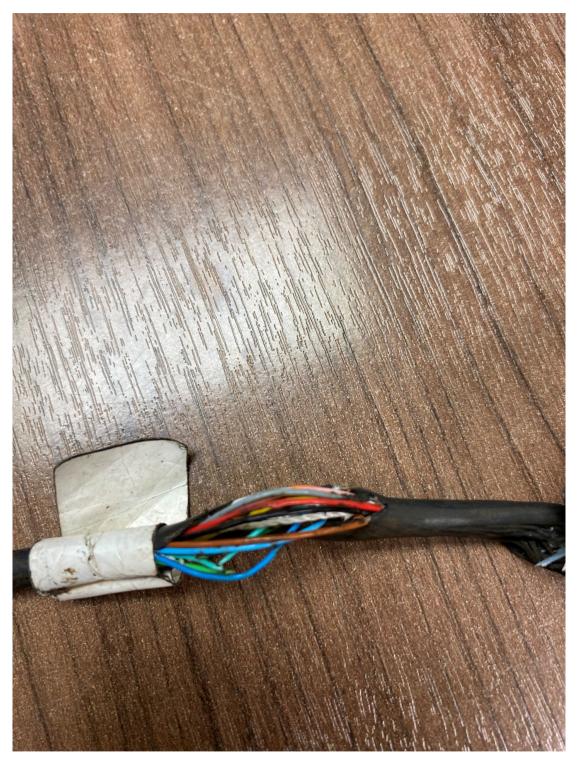

RAILROAD/COMPANY COPY

Cables of microphone cord exposed not allowing for communication transmissions

Severed cables of microphone cord

Microphone cord

Radio screen display powered ON

Antenna base with copper coil and wrap removed from handheld radio