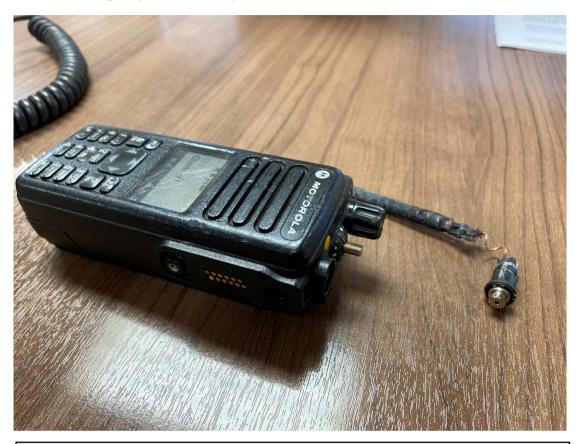

FORM FRA F 6180.96 (Revised 07/14) \*SNFR-Special Notice for Repairs

RAILROAD/COMPANY COPY

PSCG employee fatality; October 28, 2022; FE-2022-15

Antenna plastic cover

Antenna plastic cover

Antenna well of plastic cover

Cables of microphone cord exposed not allowing for communication transmissions

Severed cables of microphone cord

Microphone cord

Radio screen display powered ON

Antenna base with copper coil and wrap removed from handheld radio

Radio view after unscrewing antenna base with copper coil attached

Radio and bent antenna