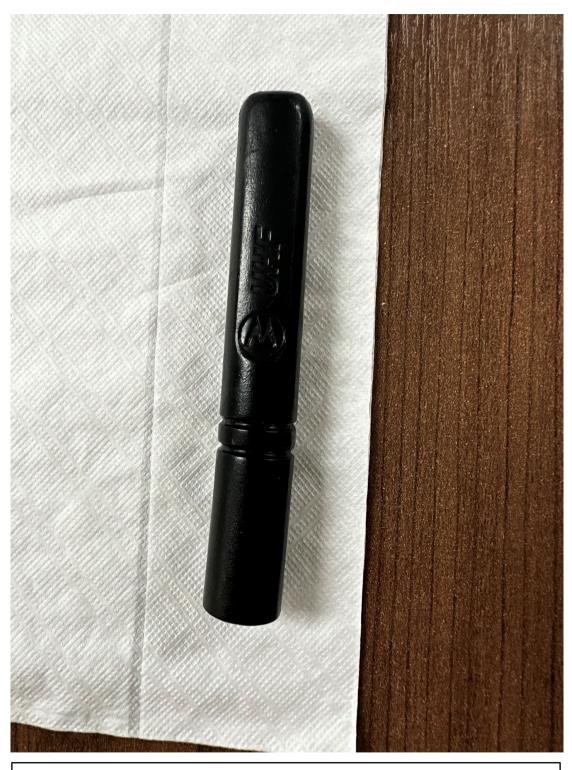

FORM FRA F 6180.96 (Revised 07/14) \*SNFR-Special Notice for Repairs

RAILROAD/COMPANY COPY

PSCG employee fatality; October 28, 2022; FE-2022-15

Antenna plastic cover

Antenna plastic cover

Antenna well of plastic cover