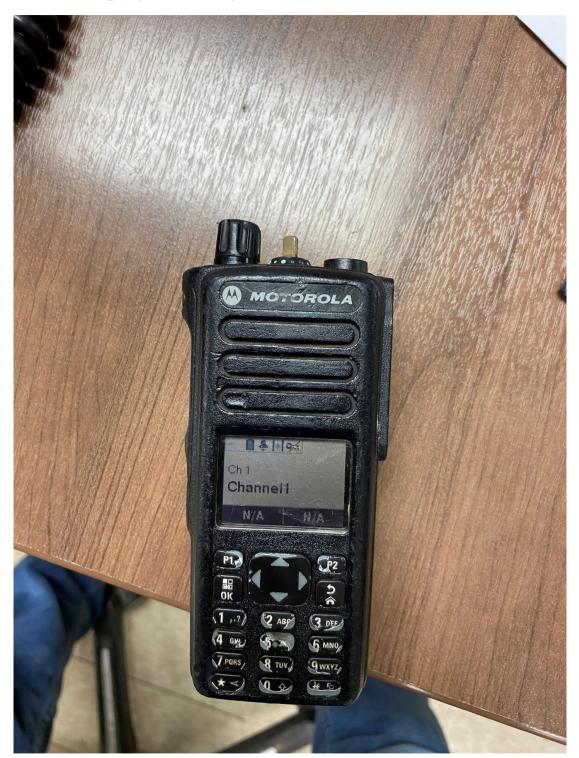

### **INSPECTION REPORT**

OMB Approval No.: 2130-0509

| Inspector's Name                                                                                                                                                                                                                                                                                                                |                                                                                                                                                                 |                       |         |              |             | Inspector's Signature                                 |                           |           |            |                              |                                                      |          | Ins          | spector's ID No. | Report                   | No.      |           | Date       | _        |  |
|---------------------------------------------------------------------------------------------------------------------------------------------------------------------------------------------------------------------------------------------------------------------------------------------------------------------------------|-----------------------------------------------------------------------------------------------------------------------------------------------------------------|-----------------------|---------|--------------|-------------|-------------------------------------------------------|---------------------------|-----------|------------|------------------------------|------------------------------------------------------|----------|--------------|------------------|--------------------------|----------|-----------|------------|----------|--|
| -                                                                                                                                                                                                                                                                                                                               |                                                                                                                                                                 |                       |         |              |             |                                                       |                           |           |            |                              |                                                      |          |              |                  | 1 ·                      |          | уу        | mm         | dd       |  |
| Chavez, Stacy                                                                                                                                                                                                                                                                                                                   |                                                                                                                                                                 |                       |         |              |             |                                                       |                           |           |            |                              |                                                      |          |              |                  | 95                       |          | 2022      | 11         | 04       |  |
| Railroad/Company Name & Address                                                                                                                                                                                                                                                                                                 |                                                                                                                                                                 |                       |         |              |             |                                                       |                           | R/C       | 2          | Divis                        | Division RR/Co. Representative (Receipt Acknowledged |          |              |                  |                          |          | ledged)   |            |          |  |
| PETROLEUM SERVICES RAILROAD                                                                                                                                                                                                                                                                                                     |                                                                                                                                                                 |                       |         |              |             |                                                       |                           |           |            | R SYSTEM                     |                                                      |          |              |                  | Name Clifford Branin     |          |           |            |          |  |
| 5025 Preston Ave                                                                                                                                                                                                                                                                                                                |                                                                                                                                                                 |                       |         |              |             |                                                       |                           |           | RR/<br>Cod |                              | Subdi                                                | vision   |              | Title            | e Director of Operations |          |           |            |          |  |
|                                                                                                                                                                                                                                                                                                                                 |                                                                                                                                                                 |                       |         |              |             |                                                       |                           |           |            | le<br>CG                     | SYSTEM                                               |          |              |                  | Director of Operations   |          |           |            |          |  |
| Pasadena TX                                                                                                                                                                                                                                                                                                                     |                                                                                                                                                                 |                       |         |              | 7           | 77505                                                 |                           |           |            | cu                           | STOLEN                                               |          |              | Email            |                          |          |           |            |          |  |
|                                                                                                                                                                                                                                                                                                                                 |                                                                                                                                                                 |                       |         |              |             |                                                       |                           | Sign      |            |                              |                                                      | re       |              |                  |                          |          |           |            |          |  |
|                                                                                                                                                                                                                                                                                                                                 | From:<br>City BEAUMONT Codes 04                                                                                                                                 |                       |         |              |             |                                                       | Destination City & County |           |            |                              |                                                      |          |              | Codes            | From Lat                 | itude    |           |            |          |  |
| City BEAUMONT 0                                                                                                                                                                                                                                                                                                                 |                                                                                                                                                                 |                       |         |              |             |                                                       |                           |           |            |                              |                                                      |          |              |                  |                          |          |           |            |          |  |
| State TX 4                                                                                                                                                                                                                                                                                                                      |                                                                                                                                                                 |                       |         |              |             | City BEAUMONT                                         |                           |           |            |                              |                                                      |          |              | 0490             | From Lor                 | ngitude  | 3         |            |          |  |
| County JEFFERSON C                                                                                                                                                                                                                                                                                                              |                                                                                                                                                                 |                       |         |              |             | 245 County JEFFERSON                                  |                           |           |            |                              |                                                      |          | C245         | To Latitude      |                          |          |           |            |          |  |
| Mile Post: From To                                                                                                                                                                                                                                                                                                              |                                                                                                                                                                 |                       |         |              |             | Inspection Point EXXON MOBIL LUBES PLANT To Longitude |                           |           |            |                              |                                                      |          |              |                  |                          |          |           |            |          |  |
| Activity<br>Code: ACC                                                                                                                                                                                                                                                                                                           |                                                                                                                                                                 |                       |         |              |             |                                                       |                           |           |            |                              |                                                      |          |              |                  |                          |          |           |            |          |  |
| Units:                                                                                                                                                                                                                                                                                                                          |                                                                                                                                                                 |                       |         |              |             | +                                                     |                           |           | _          |                              |                                                      |          |              |                  |                          |          |           |            |          |  |
| 1                                                                                                                                                                                                                                                                                                                               |                                                                                                                                                                 |                       |         |              |             |                                                       |                           |           |            |                              |                                                      |          |              |                  |                          |          |           |            |          |  |
| Sub Units: 1                                                                                                                                                                                                                                                                                                                    |                                                                                                                                                                 |                       |         |              |             |                                                       |                           |           |            |                              |                                                      |          |              |                  |                          |          |           |            |          |  |
| Item Initials/Milepo                                                                                                                                                                                                                                                                                                            |                                                                                                                                                                 | est Equipment/Track # |         | Type/Kind    |             | R/ Defe                                               | ect Sub                   | rule      |            |                              | Speed                                                | Class    | Train #/Site | •                | SNFR*                    | RCL**    | # of      | Activity   |          |  |
| 1                                                                                                                                                                                                                                                                                                                               |                                                                                                                                                                 |                       |         |              |             | USC                                                   |                           |           |            |                              |                                                      |          |              |                  |                          | NT       | N         |            | Code     |  |
| 1                                                                                                                                                                                                                                                                                                                               |                                                                                                                                                                 |                       |         |              |             |                                                       |                           |           |            |                              |                                                      |          |              |                  |                          | Ν        | Ν         | 0          |          |  |
| Description - [** Comment to Railroad/Company **]                                                                                                                                                                                                                                                                               |                                                                                                                                                                 |                       |         |              |             |                                                       |                           |           |            |                              |                                                      |          |              |                  |                          |          |           |            |          |  |
|                                                                                                                                                                                                                                                                                                                                 | ovember 4, 20                                                                                                                                                   |                       |         |              |             |                                                       |                           |           |            |                              |                                                      |          |              |                  |                          |          |           |            |          |  |
| Services Group (PSCG) employee fatally struck by his equipment on October 28, 2022 at the Exxon Mobil Lubes plant in Beaumont, TX. Upon receiving the radio from the Sheriff's office I observed the radio knob in the off position. I conducted a radio test at PSCG yard office in Beaumont with PSC Group operations manager |                                                                                                                                                                 |                       |         |              |             |                                                       |                           |           |            |                              |                                                      |          |              |                  |                          |          |           |            |          |  |
| Lance May observing the test. I turned the radio knob to the ON position, the screen turned on and showed a low battery status. I removed the battery and put it in a                                                                                                                                                           |                                                                                                                                                                 |                       |         |              |             |                                                       |                           |           |            |                              |                                                      |          |              |                  |                          |          |           |            |          |  |
| chargi                                                                                                                                                                                                                                                                                                                          | charging station inside the yard office. I added a fully charged battery to the handheld radio and observed the radio work to send out transmission and receive |                       |         |              |             |                                                       |                           |           |            |                              |                                                      |          |              |                  |                          |          |           |            |          |  |
|                                                                                                                                                                                                                                                                                                                                 | unication. Af                                                                                                                                                   | ter wa                | iting a | pproximately | y 15 minute | s I rem                                               | oved th                   | e battery | and p      | out in th                    | ne batt                                              | ery that | t was i      | in place at the  | e time of t              | he incic | lent. The | results v  | vere the |  |
| same.                                                                                                                                                                                                                                                                                                                           |                                                                                                                                                                 |                       |         |              |             |                                                       |                           |           |            |                              |                                                      |          |              |                  |                          |          |           |            |          |  |
| Seal Applied Seal Removed                                                                                                                                                                                                                                                                                                       |                                                                                                                                                                 |                       |         |              |             | Hazard Class                                          |                           |           |            |                              |                                                      |          | JN/NA ID     |                  |                          |          |           |            |          |  |
|                                                                                                                                                                                                                                                                                                                                 |                                                                                                                                                                 |                       |         |              |             |                                                       |                           |           |            |                              |                                                      |          |              |                  |                          |          |           |            |          |  |
| Violation Recommended Yes VNo La                                                                                                                                                                                                                                                                                                |                                                                                                                                                                 |                       |         |              |             |                                                       |                           | Latitud   | le:        |                              |                                                      |          | Lo           | ngitude:         |                          |          |           |            |          |  |
| Writter                                                                                                                                                                                                                                                                                                                         |                                                                                                                                                                 |                       |         |              |             |                                                       | Railroad                  | Action C  | ode r      | e Date(mm/dd/yyyy): Comments |                                                      |          |              |                  |                          |          | 10        |            |          |  |
| FRA c                                                                                                                                                                                                                                                                                                                           | of Remedial A                                                                                                                                                   | Action                | is:     | Required     | I 🖌 Optio   | nal                                                   |                           |           | l          |                              |                                                      | Date(m   | m/dd/y       | /yyy):           |                          |          | Comme     | ents on ba | ск?      |  |

Cables of microphone cord exposed not allowing for communication transmissions

Severed cables of microphone cord

Microphone cord

Radio screen display powered ON

Antenna base with copper coil and wrap removed from handheld radio