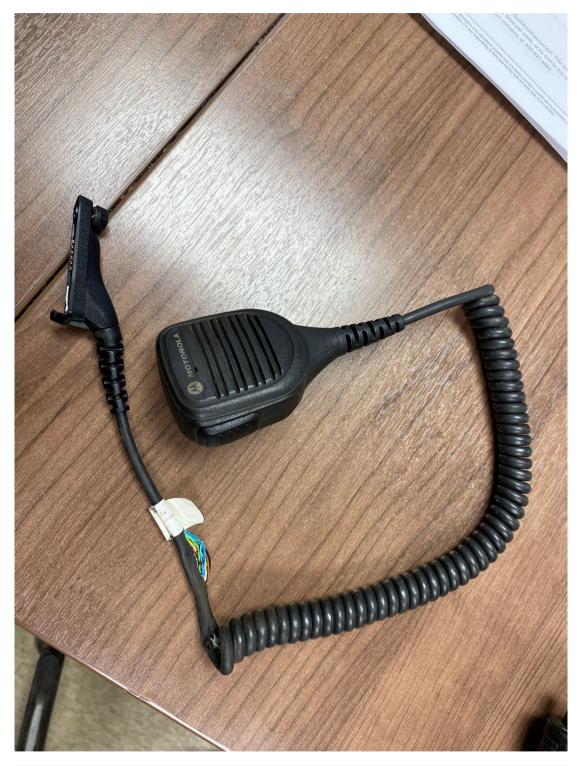

RAILROAD/COMPANY COPY

Cables of microphone cord exposed not allowing for communication transmissions

Severed cables of microphone cord

Microphone cord

Radio screen display powered ON

Antenna base with copper coil and wrap removed from handheld radio