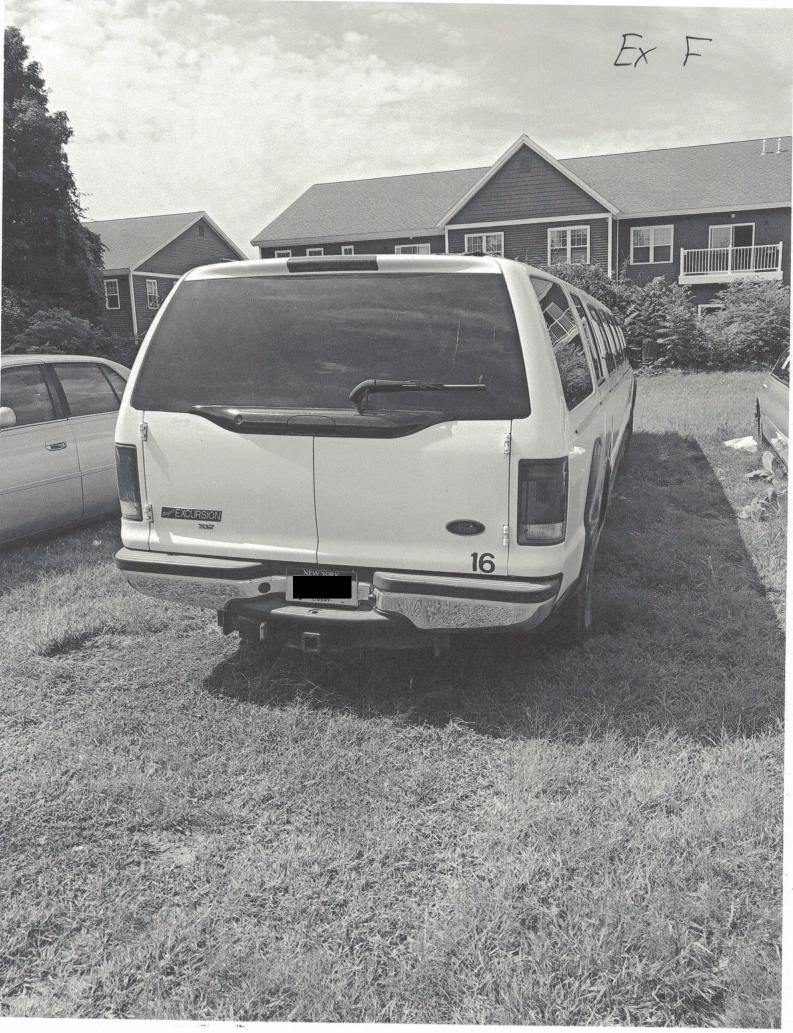

### NOV exhibit index F08858

- A. Driver Vehicle Examination Report NYSPG0017993
- B. 19-A System query Driver Lisinicchia
- C. Charter contract
- D. Photo: Vehicle driver side windshield
- E. Registration and DMV inspection
- F. Vehicle rear
- G. Vehicle profile
- H. DMV inspection detail