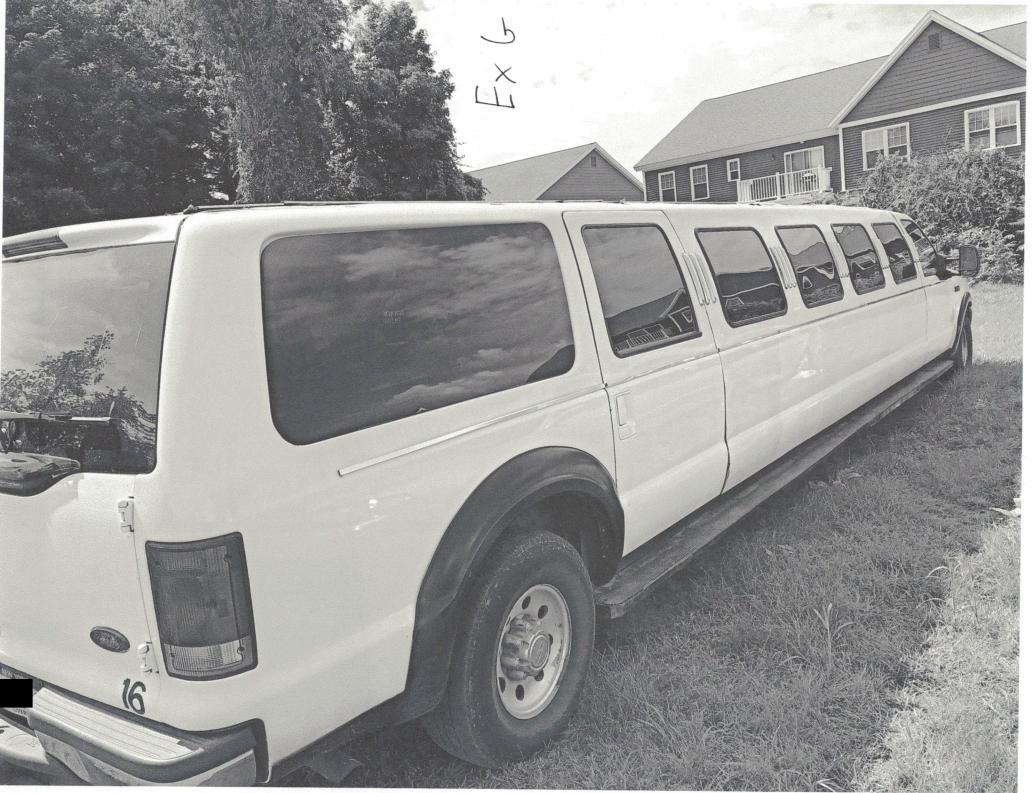

### NOV exhibit index F08858

- A. Driver Vehicle Examination Report NYSPG0017993
- B. 19-A System query Driver Lisinicchia
- C. Charter contract
- D. Photo: Vehicle driver side windshield
- E. Registration and DMV inspection
- F. Vehicle rear
- G. Vehicle profile
- H. DMV inspection detail