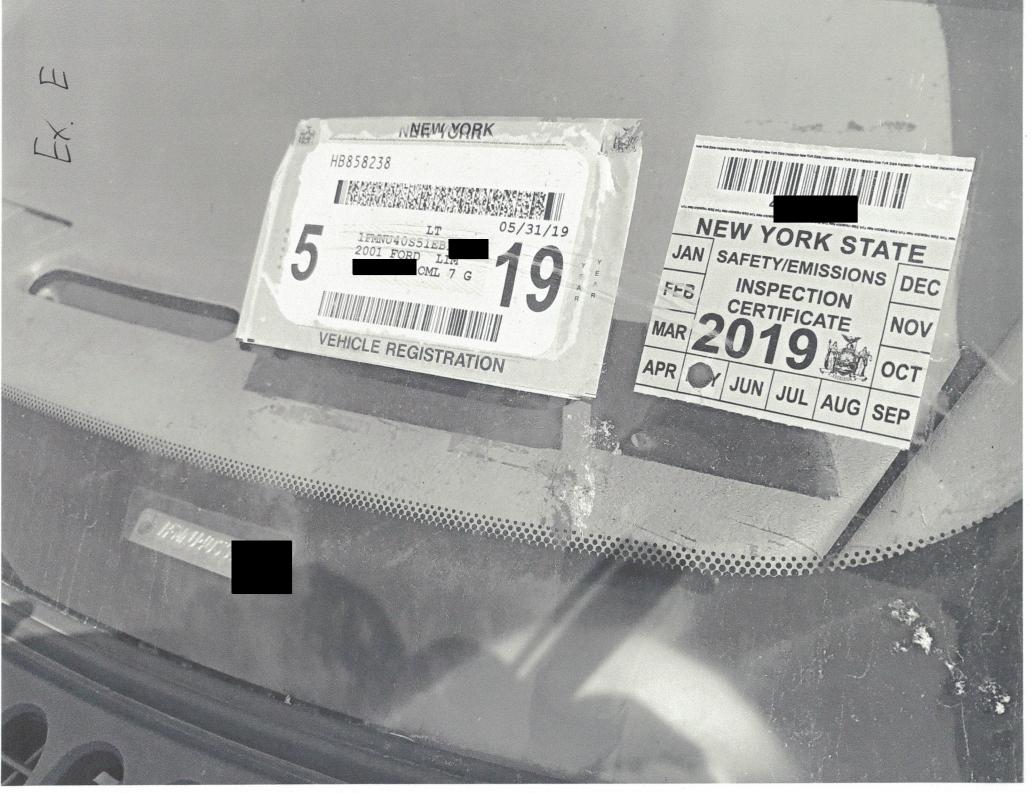

### NOV exhibit index F08858

- A. Driver Vehicle Examination Report NYSPG0017993
- B. 19-A System query Driver Lisinicchia
- C. Charter contract
- D. Photo: Vehicle driver side windshield
- E. Registration and DMV inspection
- F. Vehicle rear
- G. Vehicle profile
- H. DMV inspection detail

| Sticker Num: 4232152                                                                                                                                                                                                | EARCH CRITERIA                                           | Ex H                                                                                                                                                                           |        |
|---------------------------------------------------------------------------------------------------------------------------------------------------------------------------------------------------------------------|----------------------------------------------------------|--------------------------------------------------------------------------------------------------------------------------------------------------------------------------------|--------|
| INSP                                                                                                                                                                                                                | ECTION SYST                                              | EM                                                                                                                                                                             |        |
| ference Num       Permissible Us         1. For use by any person or entity act                                                                                                                                     |                                                          | or law enforcement agency, in carrying out its functions, or any agency in carrying out its functions.                                                                         | privat |
| Status: Valid<br>Inspection Due Date:05/31/2019                                                                                                                                                                     | )                                                        | Sticker Num: 4232152                                                                                                                                                           |        |
| Inspection Date Time: 2018-05-11-16.38<br>Emission Test Date: 05/11/2018<br>Safety Test Date: 05/11/2018<br>Gas Cap Test Date: 05/11/2018<br>DMV Extension Date:<br>Test Type: Low Enhanced<br>On Board Diagnostic: |                                                          | Inspection Unit: NYVIP<br>Emission Results: Low Enhanced<br>Safety Results: Pass<br>Gas Cap Results: Pass<br>IV Extension Source:<br>Incomplete Test:<br>Tampering Check: Pass |        |
|                                                                                                                                                                                                                     | VEHICLE                                                  |                                                                                                                                                                                |        |
| Reg/Vin Plate:<br>Reg NYMA: Outside NYMA<br>Last Activity Date: 05/11/2018                                                                                                                                          | Class: OML<br>NYMA Change: Not Used<br>Inspection Plate: | Reg Expiration: 05/31/2019<br>No Reg Reason: Blank<br>Traction Code:                                                                                                           |        |
| Vin: <u>1FMNU40S51EB</u><br>Odometer: 192717                                                                                                                                                                        | Year: 2001<br>Fuel:                                      | <b>Make:</b> FORD<br><b>Weight:</b> 10,001 - 18,000                                                                                                                            |        |
|                                                                                                                                                                                                                     | FACILITY                                                 |                                                                                                                                                                                |        |
| Facility Name: MAVIS;DISCOUNT;TIRE<br>Address: 145 SOUTH BROADWAY<br>SARATOGA SPRGS, NY 12866                                                                                                                       |                                                          | Facility Num: 7<br>County: SARATOGA                                                                                                                                            |        |