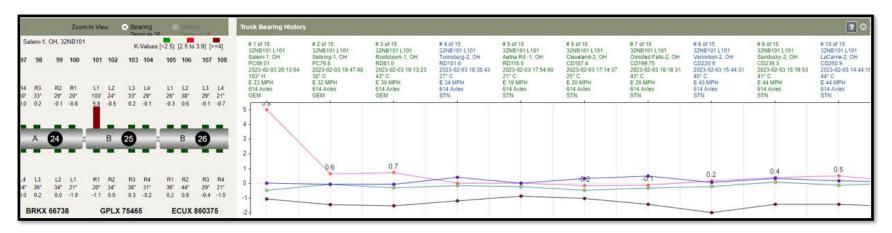

## NATIONAL TRANSPORTATION SAFETY BOARD Investigative Hearing

Norfolk Southern Railway general merchandise freight train 32N derailment with subsequent hazardous material release and fires, in East Palestine, Ohio, on February 3, 2023



Agency / Organization

**Norfolk Southern** 

Title

## Exhibit 11- 32NB101 Acoustic and Hot Box Trending

Docket ID: DCA23HR001

## **GPLX 75465**



| Vehic    | Vehicle Tag: <b>GPLX 075465</b> Vehicle Axle Number: <b>1</b> Side of Vehicle: <b>L</b> |                     |          |                |                   |                |                 |                 |             |           |             |                  |                  |                  |               |       |
|----------|-----------------------------------------------------------------------------------------|---------------------|----------|----------------|-------------------|----------------|-----------------|-----------------|-------------|-----------|-------------|------------------|------------------|------------------|---------------|-------|
|          | *                                                                                       | :