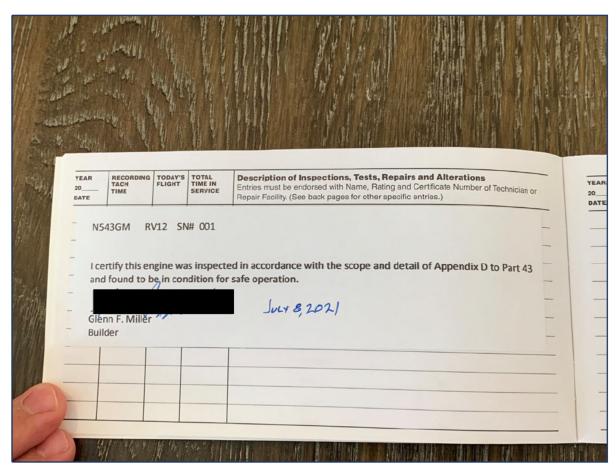

|
|                       |                           |                   |                             | I CERTIFY THIS AIRCRAFT HAS BEEN 1058                                                                                                                                                                       |
|                       |                           |                   |                             | 1 HW A CONDITIONAL INSPECTION AND FORMS                                                                                                                                                                     |

Excerpts of airframe maintenance records