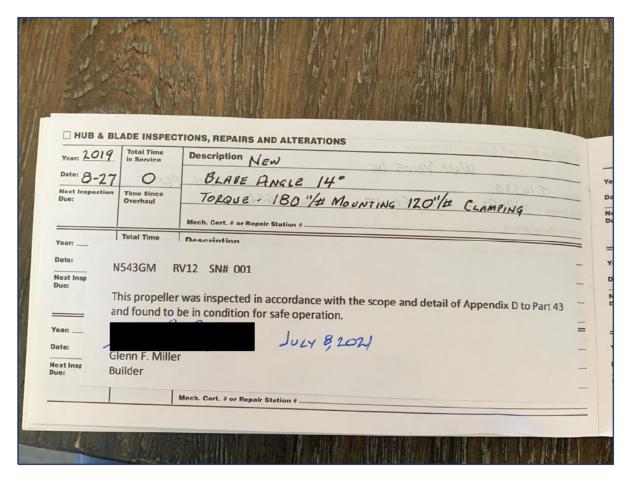

|
|                       |                           |                   |                             | I CERTIFY THIS AIRCRAFT HAS BEEN 1058                                                                                                                                                                       |
|                       |                           |                   |                             | 1 HW A CONDITIONAL INSPECTION AND FORMS                                                                                                                                                                     |

Excerpts of airframe maintenance records