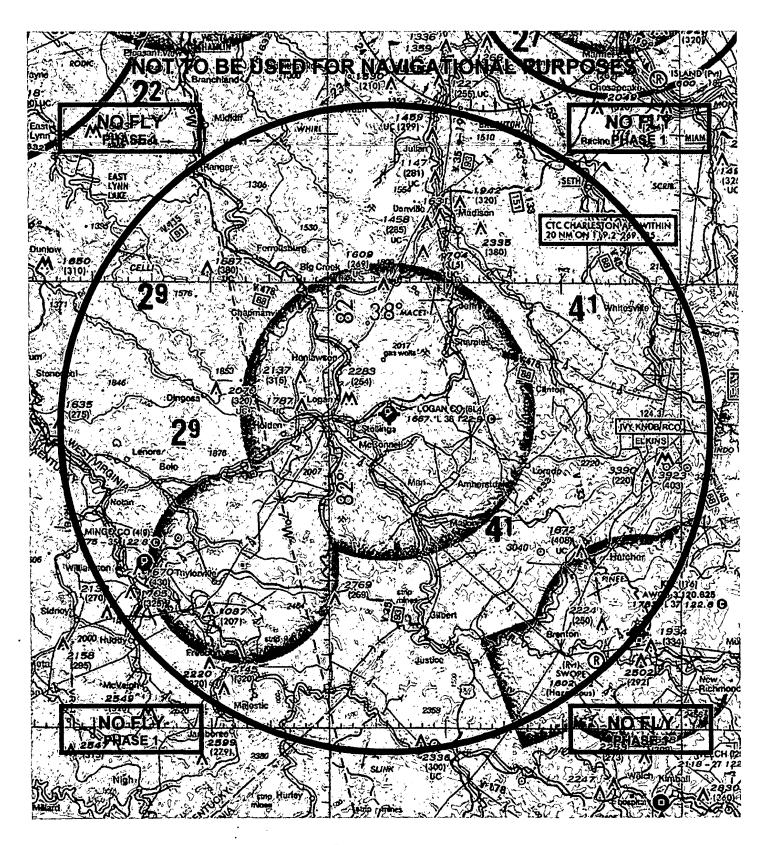

e operation.

(42) Aircraft originally incorporating fatigue life recording systems must maintain the system and comply with the original manufacturer fatigue limits. If the fatigue life system is removed, or is inoperative, the aircraft cannot be operated in any group other than Group 6.

- (43) Not issued.
- (44) Former military aircraft must remain demilitarized.

These limitations are issued per Memorandum of Deviation to Order 8130.2G, Chapter 4, Section 10 dated December 21, 2011, from Airworthiness Certification Branch AIR-230, and are a part of the Special Airworthiness Certificate (FAA Form 8130-7) for N98F dated 12/05/2014.

Date: 12/05/2014

Charles E. Monola Aviation Safety Inspector AEA-FSDO-09

REG. NO. N98F MAKE:

Wilco Aviation (Bell)

MODEL:

**SERIAL NO:** 488 (62-1968)



## ACKNOWLEDGMENT OF SPECIAL OPERATING LIMITATIONS

#### TO WHOM IT MAY CONCERN:

I certify that I have read and understand the Special Operating Limitations which are a part of the Special Airworthiness Certificate, FAA Form 8130-7, issued 12/05/2014.

This Airworthiness Certificate is issued for aircraft make <u>Wilco Aviation(Bell)</u> model <u>UH-1B</u>, serial number <u>488(62-1968)</u>, and registration number <u>N98F</u>.

AEA-FSDO-09 Date

## MARPAT Aviation

Switzer, WV. 25647

Mr. Larry Lagana FSDO 09 Charleston, WV.

11/17/14

Mr. Lagana,

We would like to take our Huey helicopter N98F out of restricted category and put it into Experimental Category. We intend to exhibit the Huey at veterans functions and events around the area. We have also checked the box for crew training s