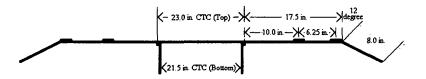

low for proper mirror adjustment and structural security. The mirror system shall be fabricated using industry standards, corrosion control and AC 43.13 publication, Aircraft Inspection, Repair and Alterations (Acceptable Methods, Techniques and Practices) as guidelines.

Mirror system installation shall include fastening along existing screw/ rivet lines on the nose of the aircraft. Current fasteners (4) shall be changed to eyebolts (AN42 through AN46 series). The mirror system shall have the option to be fastened to the aircraft with standard hardware (AN, MS or NAS bolts and nuts) or quick release pins (removable pins; similar to MS17985 series) in the four (4) locations of attachment.

Helicopter weight and balance shall be updated upon utilization of the mirror system as applicable.





Instructions for Continued Airworthiness (ICA) in checklist form is attached.





Note;

Picture included for reference and visual perception only.

X Additional Sheets Are Attached

### ICA Check List; 8900.1 Change 0, Volume 4, Chapter 9 Section 1; 18AUG08 Re; Bell Helicopter UH-1B, SN 072, N-98F

#### ICA Check List:

- Introduction; Externally mounted quick change install / removal mirror system for UH-1B helicopter (as posted on FAA Form 337 (10-06) page 1).
   Purpose; Enable viewing of the cargo hook by either (or both) Pilot and Copilot
  - during missions (as posted on FAA Form 337 (10-06) page 2.
  - Referenced Publications; AC43-18 (3/24/06)
- 2. Description; Quick change mirror system shall be constructed as sketched and posted on FAA Form 337 (10-06) page 2.
- 3. Control,