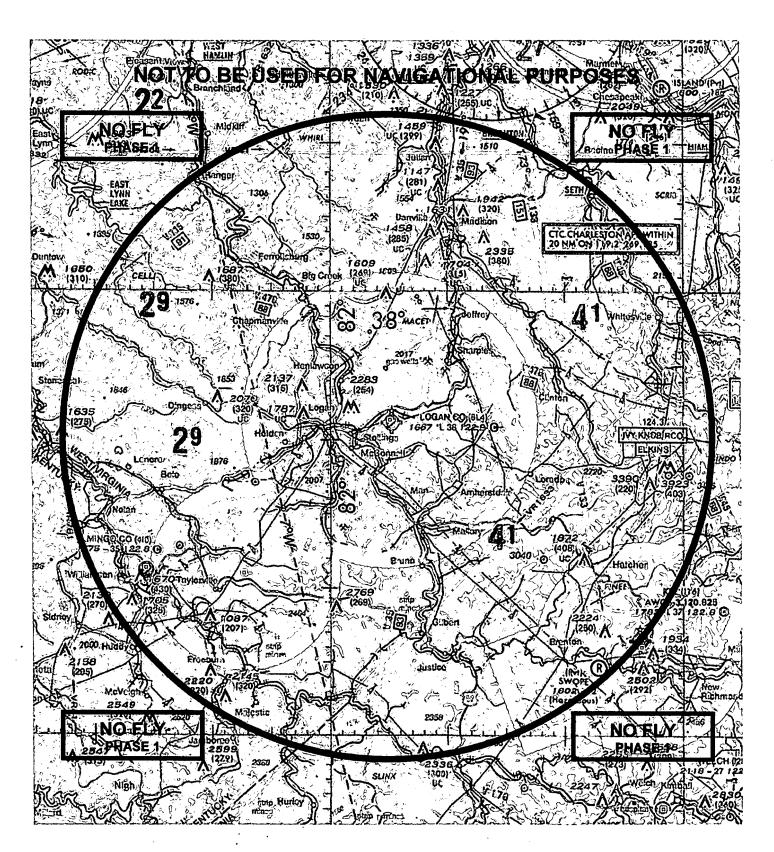

for safe operation.

- (42) Aircraft originally incorporating fatigue life recording systems must maintain the system and comply with the original manufacturer fatigue limits. If the fatigue life system is removed, or is inoperative, the aircraft cannot be operated in any group other than Group 6.
- (43) Not issued.
- (44) Former military aircraft must remain demilitarized.

These limitations are issued per Memorandum of Deviation to Order 8130.2G, Section 10 dated December 21, 2011, from Airworthiness Certification Branch AIR-230, are a part of the Special Airworthiness Certificate (FAA Form 8130-7) for N98F dated 05/17/2013.

Date: 05/17/2013

Issued By:

Charles E. Monola

Aviation Safety Inspector

AEA-FSDO-09

MAKE:

Wilco Aviation (Bell)

MODEL: UH-1B

**SERIAL NO:** 488 (62-1968)



## ACKNOWLEDGMENT OF SPECIAL OPERATING LIMITATIONS

#### TO WHOM IT MAY CONCERN:

I certify that I have read and understand the Special Operating Limitations which are a part of the Special Airworthiness Certificate, FAA Form 8130-7, issued <u>05/17/2013</u>.

This Airworthiness Certificate is issued for aircraft make <u>Wilco Aviation(Bell)</u> model <u>UH-1B</u>, serial number <u>488(62-1968)</u>, and registration number <u>N98F</u>.



### Federal Aviation Administration

### Memorandum

Date:

May 21, 2013

To:

Aircraft Registration Branch, AFS-750

From:

Larry L. Lagana, Manager, AEA-FSDO-09

Prepared by:

Charlie Monola, ASI

Subject:

Issue Experimental Exhibition - Special Airworthiness

Certificate/Operating Limitations

Attached please find application for airworthiness certi