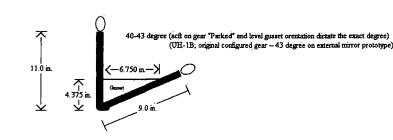

w for proper mirror adjustment and structural security. The mirror system shall be fabricated using industry standards, corrosion control and AC 43.13 publication, Aircraft Inspection, Repair and Alterations (Acceptable Methods, Techniques and Practices) as guidelines.

Mirror system installation shall include fastening along existing screw/ rivet lines on the nose of the aircraft. Current fasteners (4) shall be changed to eyebolts (AN42 through AN46 series). The mirror system shall have the option to be fastened to the aircraft with standard hardware (AN, MS or NAS bolts and nuts) or quick release pins (removable pins; similar to MS17985 series) in the four (4) locations of attachment.

Helicopter weight and balance shall be updated upon utilization of the mirror system as applicable.





Instructions for Continued Airworthiness (ICA) in checklist form is attached.





Note;

Picture included for reference and visual perception only.

X Additional Sheets Are Attached

### ICA Check List; 8900.1 Change 0, Volume 4, Chapter 9 Section 1; 18AUG08 Re; Bell Helicopter UH-1B, SN 072, N-98F

#### ICA Check List:

- Introduction; Externally mounted quick change install / removal mirror system for UH-1B helicopter (as posted on FAA Form 337 (10-06) page 1).
   Purpose; Enable viewing of the cargo hook by either (or both) Pilot and Copilot
  - during missions (as posted on FAA Form 337 (10-06) page 2.
  - Referenced Publications; AC43-18 (3/24/06)
- 2. Description; Quick change mirror system shall be constructed as sketched and posted on FAA Form 337 (10-06) page 2.
- 3. Control, O