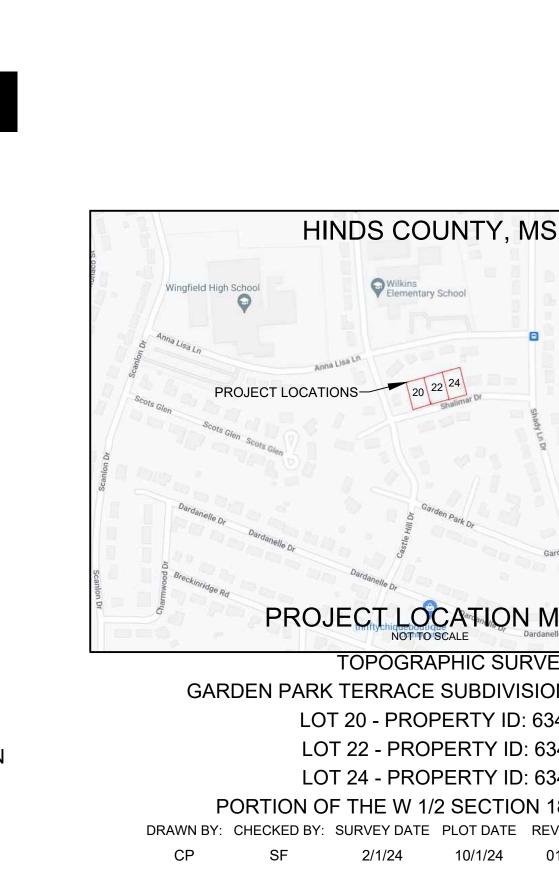

2472 SUNSET DRIVE, GRENADA, MISSISSIPPI 38901 PHONE: (662) 226-5166 EMAIL: INFO@EMCSURVEY.COM
WEB: WWW.EMCSURVEY.COM

PLAN SHEET

ATMOS ENERGY CORPORATION 4155 INDUSTRIAL DRIVE JACKSON, MS 39209

PROJECT LOCATION MAP TOPOGRAPHIC SURVEY GARDEN PARK TERRACE SUBDIVISION - JACKSON, MS

LOT 20 - PROPERTY ID: 634-278, LOT 22 - PROPERTY ID: 634-280 LOT 24 - PROPERTY ID: 634-282

PORTION OF THE W 1/2 SECTION 18, T-5-N, R-1-E 01 EMC-24-009 1/1