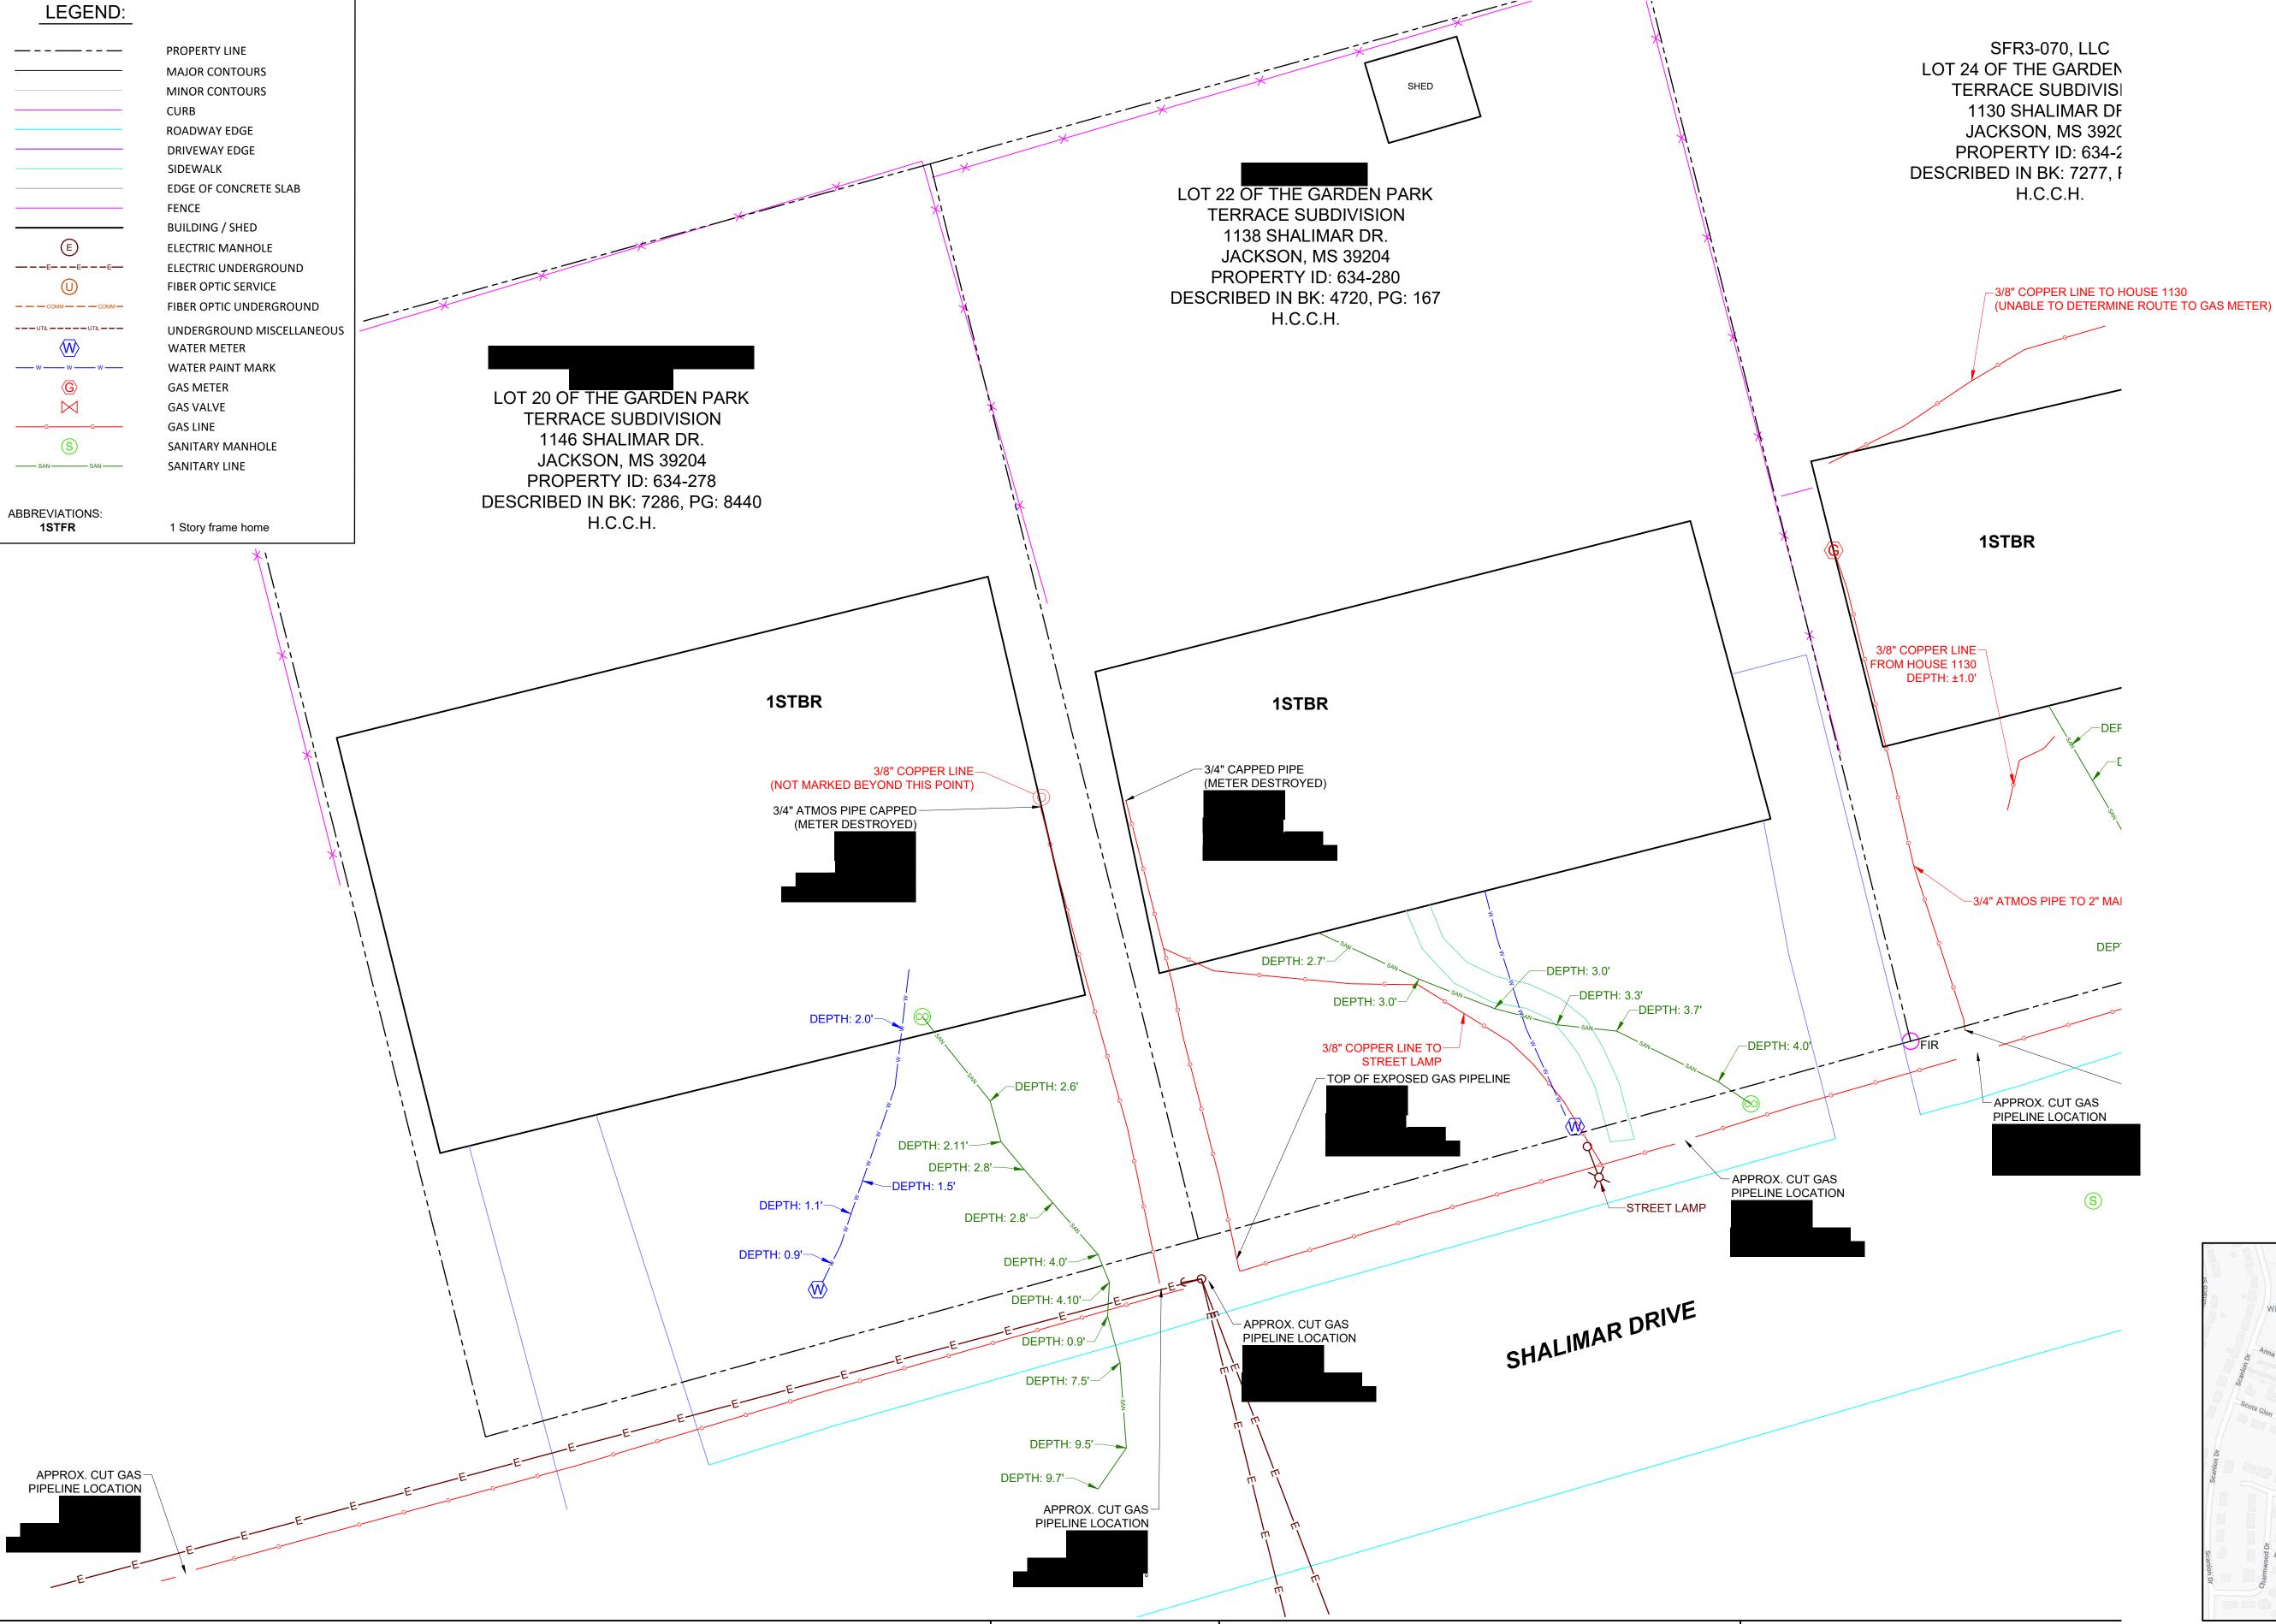

SURVEY NOTES:

1. SURVEY EQUIPMENT: TRIMBLE R12 GPS SYSTEM.

- 2. COORDINATE SYSTEM: STATE PLANE GRID NAD 83 MISSISSIPPI WEST ZONE 2302 U.S. SURVEY FEET.
- 3. VERTICAL DATUM: NAVD 88 GEOID 2012B, U.S. SURVEY FEET.
- 4. THE INFORMATION DEPICTED ON THIS SURVEY PLAT CAN ONLY BE CONSIDERED AS INDICATING THE GENERAL CONDITIONS EXISTING AT THE TIME THE SURVEY WAS MADE.
- 5. SECTION AND/OR COUNTY LINE INFORMATION IF SHOWN IS BASED ON EXISTING GIS DATA AND WAS NOT VERIFIED AS A PART OF THIS SURVEY.
- 6. THIS PARCEL MAY BE SUBJECT TO RECORDED, UNRECORDED OR MIS-INDEXED INSTRUMENTS OR FACTS WHICH WOULD BE REVEALED BY A COMPETENT TITLE EXAMINATION OF SAID PARCEL.

2472 SUNSET DRIVE, GRENADA, MISSISSIPPI 38901 PHONE: (662) 226-5166 EMAIL: INFO@EMCSURVEY.COM
WEB: WWW.EMCSURVEY.COM

PLAN SHEET

ATMOS ENERGY CORPORATION 4155 INDUSTRIAL DRIVE JACKSON, MS 39209

PROJECT LOCATION MAP TOPOGRAPHIC SURVEY GARDEN PARK TERRACE SUBDIVISION - JACKSON, MS

LOT 20 - PROPERTY ID: 634-278, LOT 22 - PROPERTY ID: 634-280 LOT 24 - PROPERTY ID: 634-282

PORTION OF THE W 1/2 SECTION 18, T-5-N, R-1-E 01 EMC-24-009 1/1