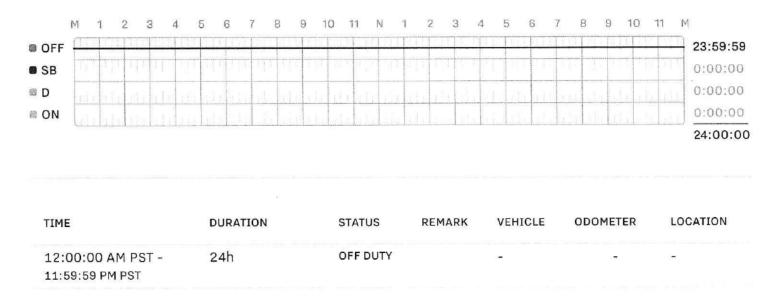

## Hours of Service Report – Ly Ben

Feb 16, 2020 - Feb 24, 2020

| DATE (PST)                  | SHIFT                                                    | DRIVING | FROM                    | то                                                      |
|-----------------------------|----------------------------------------------------------|---------|-------------------------|---------------------------------------------------------|
| Mon, Feb 24                 | 0:00:00                                                  | 0:00:00 | 6.5 mi SE Fallbrook, CA | 6.5 mi SE Fallbrook, CA                                 |
| Sun, Feb 23                 | 0:00:00                                                  | 0:00:00 | 6.5 mi SE Fallbrook, CA | 6.5 mi SE Fallbrook, CA                                 |
| Sat, Feb 22                 | 3:18:27                                                  | 2:04:07 | 1.3 mi SSE El Monte, CA | 6.5 mi SE Fallbrook, CA                                 |
| Carrier Address<br>CA 91706 | EXECUTIVE LINES<br>3: 13523 Francisqu<br>Number: 1215546 |         | 'ark,                   | Date: Feb 22, 2020<br>ELD Provider & ID: Samsara (82K7) |
|                             | Name: EXECUTIV<br>Address: 13523 Fr                      |         |                         | Shipping ID: -<br>Trailer: -<br>Distance: 99 mi         |
| Daily Log - Ly              | Ben                                                      |         |                         | Hide pending edits                                      |

| 1 | 68 | 57 |
|---|----|----|
|   |    |    |

| TIME                                 | DURATION | STATUS   | REMARK                              | VEHICLE     | ODOMETER                                    | LOCATION                                                                                                                                                                                                                                                                                                                                                                                                                                                                                                                                                                                                                                                                                                                                                                                                                                                                                                                                                                                                                                                                                                                                                                                                                                                                                                                                                                                                                                                                                                                                                                                                                                                                                                                                                                                                                                                                                                                                                                                                                                                                                                                             |
|--------------------------------------|----------|----------|-------------------------------------|-------------|---------------------------------------------|--------------------------------------------------------------------------------------------------------------------------------------------------------------------------------------------------------------------------------------------------------------------------------------------------------------------------------------------------------------------------------------------------------------------------------------------------------------------------------------------------------------------------------------------------------------------------------------------------------------------------------------------------------------------------------------------------------------------------------------------------------------------------------------------------------------------------------------------------------------------------------------------------------------------------------------------------------------------------------------------------------------------------------------------------------------------------------------------------------------------------------------------------------------------------------------------------------------------------------------------------------------------------------------------------------------------------------------------------------------------------------------------------------------------------------------------------------------------------------------------------------------------------------------------------------------------------------------------------------------------------------------------------------------------------------------------------------------------------------------------------------------------------------------------------------------------------------------------------------------------------------------------------------------------------------------------------------------------------------------------------------------------------------------------------------------------------------------------------------------------------------------|
| 12:00:00 AM PST -<br>7:20:15 AM PST  | 7h 20m   | OFF DUTY |                                     | <u></u>     |                                             |                                                                                                                                                                                                                                                                                                                                                                                                                                                                                                                                                                                                                                                                                                                                                                                                                                                                                                                                                                                                                                                                                                                                                                                                                                                                                                                                                                                                                                                                                                                                                                                                                                                                                                                                                                                                                                                                                                                                                                                                                                                                                                                                      |
| 7:20:15 AM PST -<br>7:36:11 AM PST   | 15m 55s  | ON DUTY  |                                     | <u>6857</u> | -1                                          | -                                                                                                                                                                                                                                                                                                                                                                                                                                                                                                                                                                                                                                                                                                                                                                                                                                                                                                                                                                                                                                                                                                                                                                                                                                                                                                                                                                                                                                                                                                                                                                                                                                                                                                                                                                                                                                                                                                                                                                                                                                                                                                                                    |
| 7:36:11 AM PST -<br>7:41:35 AM PST   | 5m 23s   | DRIVING  |                                     | <u>6857</u> | -                                           | 1997 - Martin (1997) - 1997 - 1998 - 1998 - 1997 - 1997<br>1997 - 1997 - 1997 - 1997 - 1997 - 1997 - 1997 - 1997 - 1997 - 1997 - 1997 - 1997 - 1997 - 1997 - 1997 - 1997 -<br>1997 - 1997 - 1997 - 1997 - 1997 - 1997 - 1997 - 1997 - 1997 - 1997 - 1997 - 1997 - 1997 - 1997 - 1997 - 1997 - 1997 - 1997 - 1997 - 1997 - 1997 - 1997 - 1997 - 1997 - 1997 - 1997 - 1997 - 1997 - 1997 - 1997 - 1997 - 1997 - 1997 - 1997 - 1997 - 1997 - 1997 - 1997 - 1997 - 1997 - 1997 - 1997 - 1997 - 1997 - 1997 - 1997 - 1997 - 1997 - 1997 - 1997 - 1997 - 1997 - 1997 - 1997 - 1997 - 1997 - 1997 - 1997 - 1997 - 1997 - 1997 - 1997 - 1997 - 1997 - 1997 - 1997 - 1997 - 1997 - 1997 - 1997 - 1997 - 1997 - 1997 - 1997 - 1997 - 1997 - 1997 - 1997 - 1997 - 1997 - 1997 - 1997 - 1997 - 1997 - 1997 - 1997 - 1997 - 1997 - 1997 - 1997 - 1997 - 1997 - 1997 - 1997 - 1997 - 1997 - 1997 - 1997 - 1997 - 1997 - 1997 - 1997 - 1997 - 1997 - 1997 - 1997 - 1997 - 1997 - 1997 - 1997 - 1997 - 1997 - 1997 - 1997 - 1997 - 1997 - 1997 - 1997 - 1997 - 1997 - 1997 - 1997 - 1997 - 1997 - 1997 - 1997 - 1997 - 1997 - 1997 - 1997 - 1997 - 1997 - 1997 - 1997 - 1997 - 1997 - 1997 - 1997 - 1997 - 1997 - 1997 - 1997 - 1997 - 1997 - 1997 - 1997 - 1997 - 1997 - 1997 - 1997 - 1997 - 1997 - 1997 - 1997 - 1997 - 1997 - 1997 - 1997 - 1997 - 1997 - 1997 - 1997 - 1997 - 1997 - 1997 - 1997 - 1997 - 1997 - 1997 - 1997 - 1997 - 1997 - 1997 - 1997 - 1997 - 1997 - 1997 - 1997 - 1997 - 1997 - 1997 - 1997 - 1997 - 1997 - 1997 - 1997 - 1997 - 1997 - 1997 - 1997 - 1997 - 1997 - 1997 - 1997 - 1997 - 1997 - 1997 - 1997 - 1997 - 1997 - 1997 - 1997 - 1997 - 1997 - 1997 - 1997 - 1997 - 1997 - 1997 - 1997 - 1997 - 1997 - 1997 - 1997 - 1997 - 1997 - 1997 - 1997 - 1997 - 1997 - 1997 - 1997 - 1997 - 1997 - 1997 - 1997 - 1997 - 1997 - 1997 - 1997 - 1997 - 1997 - 1997 - 1997 - 1997 - 1997 - 1997 - 1997 - 1997 - 1997 - 1997 - 1997 - 1997 - 1997 - 1997 - 1997 - 1997 - 1997 - 1997 - 1997 - 1997 - 1997 - 1997 - 1997 - 1997 - 1997 - 1997 - 1997 - 1997 - 1997 - 1997 - 1997 - 1997 - 1997 - 1997 - 1997 - 1997 - 1997 - 19 |
| 7:41:35 AM PST -<br>7:59:05 AM PST   | 17m 30s  | ON DUTY  |                                     | <u>6857</u> |                                             | -<br>El Monte<br>Branch                                                                                                                                                                                                                                                                                                                                                                                                                                                                                                                                                                                                                                                                                                                                                                                                                                                                                                                                                                                                                                                                                                                                                                                                                                                                                                                                                                                                                                                                                                                                                                                                                                                                                                                                                                                                                                                                                                                                                                                                                                                                                                              |
| 7:59:05 AM PST -<br>8:09:48 AM PST   | 10m 42s  | DRIVING  |                                     | <u>6857</u> | ₹'                                          | –<br>El Monte<br>Branch                                                                                                                                                                                                                                                                                                                                                                                                                                                                                                                                                                                                                                                                                                                                                                                                                                                                                                                                                                                                                                                                                                                                                                                                                                                                                                                                                                                                                                                                                                                                                                                                                                                                                                                                                                                                                                                                                                                                                                                                                                                                                                              |
| 8:09:48 AM PST -<br>8:20:37 AM PST   | 10m 49s  | ON DUTY  |                                     | <u>6857</u> | ningan (kani) Ganna Kana Kana Kana Kana<br> | -<br>Baldwin Park<br>Branch                                                                                                                                                                                                                                                                                                                                                                                                                                                                                                                                                                                                                                                                                                                                                                                                                                                                                                                                                                                                                                                                                                                                                                                                                                                                                                                                                                                                                                                                                                                                                                                                                                                                                                                                                                                                                                                                                                                                                                                                                                                                                                          |
| 8:20:37 AM PST -<br>9:53:24 AM PST   | 1h 32m   | DRIVING  |                                     | <u>6857</u> | tet (ne. julieriju granitet) ;<br>          | -<br>Baldwin Park<br>Branch                                                                                                                                                                                                                                                                                                                                                                                                                                                                                                                                                                                                                                                                                                                                                                                                                                                                                                                                                                                                                                                                                                                                                                                                                                                                                                                                                                                                                                                                                                                                                                                                                                                                                                                                                                                                                                                                                                                                                                                                                                                                                                          |
| 9:53:24 AM PST -<br>10:08:51 AM PST  | 15m 26s  | ON DUTY  |                                     | <u>6857</u> |                                             | -<br>Temecula<br>Branch                                                                                                                                                                                                                                                                                                                                                                                                                                                                                                                                                                                                                                                                                                                                                                                                                                                                                                                                                                                                                                                                                                                                                                                                                                                                                                                                                                                                                                                                                                                                                                                                                                                                                                                                                                                                                                                                                                                                                                                                                                                                                                              |
| 10:08:51 AM PST -<br>10:24:04 AM PST | 15m 13s  | DRIVING  |                                     | <u>6857</u> | -                                           | -<br>Temecula<br>Branch                                                                                                                                                                                                                                                                                                                                                                                                                                                                                                                                                                                                                                                                                                                                                                                                                                                                                                                                                                                                                                                                                                                                                                                                                                                                                                                                                                                                                                                                                                                                                                                                                                                                                                                                                                                                                                                                                                                                                                                                                                                                                                              |
| 10:24:04 AM PST -<br>4:00:00 PM PST  | 5h 35m   | ON DUTY  | reporting accident                  | <u>6857</u> | -                                           |                                                                                                                                                                                                                                                                                                                                                                                                                                                                                                                                                                                                                                                                                                                                                                                                                                                                                                                                                                                                                                                                                                                                                                                                                                                                                                                                                                                                                                                                                                                                                                                                                                                                                                                                                                                                                                                                                                                                                                                                                                                                                                                                      |
| 4:00:00 PM PST -<br>11:59:59 PM PST  | 8h       | OFF DUTY | unable to sign out, but off<br>duty | <u>6857</u> | -                                           | -                                                                                                                                                                                                                                                                                                                                                                                                                                                                                                                                                                                                                                                                                                                                                                                                                                                                                                                                                                                                                                                                                                                                                                                                                                                                                                                                                                                                                                                                                                                                                                                                                                                                                                                                                                                                                                                                                                                                                                                                                                                                                                                                    |