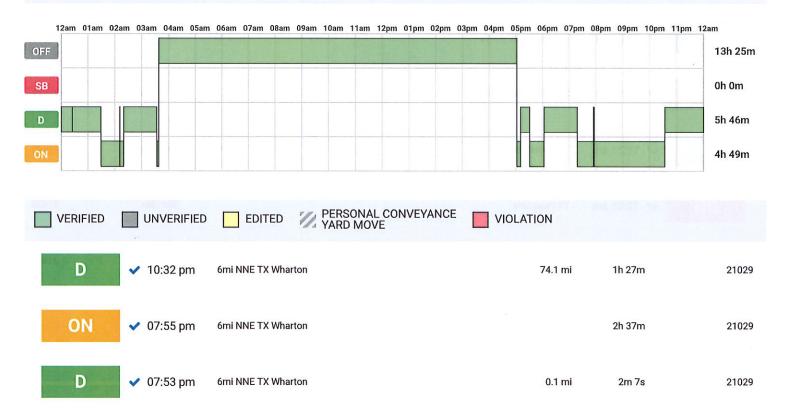

| Wednesday, October 27, 2021                              | Driver:                                                      |
|----------------------------------------------------------|--------------------------------------------------------------|
| Current Date and Time: 10/29/21 02:14:14 pm              | Driver ID:                                                   |
| Company: Gemini Motor Transport                          | Driver License Jurisdiction: TX                              |
| Company address: 3823 NW 63RD STREET OKLAHOMA CITY       | Driver License Number:                                       |
| OK 73116                                                 | Ruleset: USA Property 70-hour/8-day (16-hour exemption)      |
| ELD Provider: Geotab Inc.                                | Cycle: 8                                                     |
| Home terminal: Gemini Motor Transport                    | Operating Zone: 3                                            |
| Home terminal address: 10601 N Pennsylvania Ave Oklahoma | Home Terminal Time Zone: CST6CDT (UTC-5)                     |
| City OK, 73120                                           | Day Starting Time: 00:00:00                                  |
| Carrier: 913300                                          | Co-drivers:                                                  |
| Truck Tractor ID: 21029 , Truck Tractor VIN:             | Total Driving Distance: 279.3 mi                             |
| 3AKJHLDV5MSMK9768 , License Plate Jurisdiction: Texas    | 21029 Starting odometer: 218865 mi                           |
| Trailers: 3198                                           | 21029 Ending odometer: 298231 mi                             |
| Current Geolocation: 6mi NNE TX Wharton                  | Current engine hours: 4973 hours                             |
| Exempt Driver Status: No                                 | Current Odometer: 298231 mi                                  |
| Unidentified Driving Records: No                         | Total Hours: 23h 59m                                         |
| Output File Comment:                                     | Total Hours (in cycle): 612h                                 |
| Signature:                                               | Total Hours Remaining (in cycle): 0h                         |
|                                                          | Off-Duty Time Deferral (Status and time deferred): 0 (00:00) |
| 249093                                                   | Data Diagnostic Status (Status & Diagnostic Code): 0         |
|                                                          | Malfunction Status (Status & Malfunction Code): 0            |
|                                                          | Shipper, Commodity and Document Number:                      |

| 10/29/21, 2:19 PM |                         |                        | LUU                                                                                                             | IS   MyGeolab |           |               |                                 |
|-------------------|-------------------------|------------------------|-----------------------------------------------------------------------------------------------------------------|---------------|-----------|---------------|---------------------------------|
| ON                | 🗸 07:16 pm              | 6mi NNE TX Wharton     |                                                                                                                 |               |           | 36m 29s       | 21029                           |
|                   |                         |                        |                                                                                                                 |               |           | ** 1911) N.M. | tender i deneyo                 |
| D                 | 🗸 06:02 pm              | 3mi NW TX Jacinto City |                                                                                                                 |               | 68.2 mi   | 1h 14m        | 21029                           |
|                   |                         |                        |                                                                                                                 |               |           |               |                                 |
| ON                | 05:29 pm                | 3mi NW TX Jacinto City |                                                                                                                 |               |           | 32m 27s       | 21029                           |
|                   | *                       |                        |                                                                                                                 |               |           |               |                                 |
|                   | a                       |                        | ht will that they                                                                                               |               |           |               |                                 |
| D                 | 🗸 05:09 pm              | 2mi NE TX Galena Park  | diff particular a                                                                                               |               | 6.8 mi    | 20m 27s       | 21029                           |
|                   | l ocios più             |                        |                                                                                                                 |               |           |               |                                 |
|                   |                         |                        |                                                                                                                 |               |           |               |                                 |
| ON                | 🗸 05:01 pm              | 2mi NE TX Galena Park  |                                                                                                                 |               |           | 8m 17s        | 21029                           |
| Asset Inspec      | ction: Pre-trip Oct 27, | 2021 5:01 PM           | the galaxities of                                                                                               |               |           |               | - El Ville Margell              |
|                   |                         | 1. 1. 1. Martin 2.     | an teagers law, no.                                                                                             |               | Jegines . | lan terraria  | n suite i suite de la character |
| OFF               | 🗸 03:37 am              | 2mi NE TX Galena Park  |                                                                                                                 |               |           | 13h 23m       | 21029                           |
|                   |                         |                        | a i plateria                                                                                                    |               |           |               |                                 |
| ON                | 🗸 03:33 am              | 2mi NE TX Galena Park  | di na mandali                                                                                                   |               |           | 3m 34s        | 21029                           |
| ON                | • 00.00 diff            |                        |                                                                                                                 |               |           |               |                                 |
| Asset Inspec      | ction: Post-trip Oct 27 | 7, 2021 3:34 AM        | a de la calencia de l |               |           |               |                                 |
| ON                | 🗸 03:32 am              | 2mi NE TX Galena Park  |                                                                                                                 |               |           | 1m 20s        | 21029                           |
| D                 | ✓ 02:18 am              | 6mi NNE TX Wharton     |                                                                                                                 |               | 65.9 mi   | 1h 13m        | 21029                           |
| ON                | 💙 02:10 am              | 6mi NNE TX Wharton     |                                                                                                                 |               |           | 8m 25s        | 21029                           |
|                   |                         |                        |                                                                                                                 |               |           |               |                                 |
| D                 | 💙 02:09 am              | 6mi NNE TX Wharton     |                                                                                                                 |               |           | 32s           | 21029                           |
|                   |                         |                        |                                                                                                                 |               |           |               |                                 |
| ON                | 💙 01:28 am              | 6mi NNE TX Wharton     |                                                                                                                 |               |           | 41m 27s       | 21029                           |
| D                 | ✓ 12:24 am              | 1mi SSE TX Galena Park |                                                                                                                 |               | 63.9 mi   | 1h 3m         | 21029                           |
| D                 | ✓ Continued             | from previous day      |                                                                                                                 |               | 0.1 mi    | 24m 44s       | 21029                           |
|                   |                         |                        |                                                                                                                 |               |           |               |                                 |