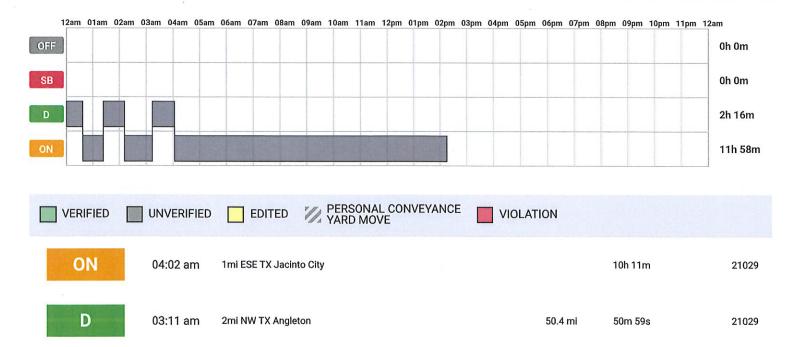

# HOS Logs -

| F          | Friday, October 29, 2021                                 | Driver:                                                      |
|------------|----------------------------------------------------------|--------------------------------------------------------------|
| c          | Current Date and Time: 10/29/21 02:14:14 pm              | Driver ID:                                                   |
| c          | Company: Gemini Motor Transport                          | Driver License Jurisdiction: TX                              |
| c          | Company address: 3823 NW 63RD STREET OKLAHOMA CITY       | Driver License Number:                                       |
| c          | DK 73116                                                 | Ruleset: USA Property 70-hour/8-day (16-hour exemption)      |
| E          | ELD Provider: Geotab Inc.                                | Cycle: 8                                                     |
| F          | Home terminal: Gemini Motor Transport                    | Operating Zone: 3                                            |
| ŀ          | Home terminal address: 10601 N Pennsylvania Ave Oklahoma | Home Terminal Time Zone: CST6CDT (UTC-5)                     |
| 0          | City OK, 73120                                           | Day Starting Time: 00:00:00                                  |
| C          | Carrier: 913300                                          | Co-drivers:                                                  |
| т          | Fruck Tractor ID: 21029, Truck Tractor VIN:              | Total Driving Distance: 122.9 mi                             |
| 3          | BAKJHLDV5MSMK9768 , License Plate Jurisdiction: Texas    | 21029 Starting odometer: 220086 mi                           |
| т          | Frailers: 3198                                           | 21029 Ending odometer: 220210 mi                             |
| c          | Current Geolocation: 1mi ESE TX Jacinto City             | Current engine hours: 4993 hours                             |
| E          | Exempt Driver Status: No                                 | Current Odometer: 220210 mi                                  |
| ι          | Jnidentified Driving Records: No                         | Total Hours: 14h 14m                                         |
| c          | Dutput File Comment:                                     | Total Hours (in cycle): 639h                                 |
| S          | Signature:                                               | Total Hours Remaining (in cycle): 0h                         |
|            |                                                          | Off-Duty Time Deferral (Status and time deferred): 0 (00:00) |
| C. Stopper | 249093                                                   | Data Diagnostic Status (Status & Diagnostic Code): 0         |
|            |                                                          | Malfunction Status (Status & Malfunction Code): 0            |
|            |                                                          | Shipper, Commodity and Document Number:                      |

| ON | 02:10 am    | 2mi NW TX Angleton |         | 1h 1m   | 21029 |
|----|-------------|--------------------|---------|---------|-------|
| D  | 01:22 am    | TX Pasadena        | 47.3 mi | 47m 39s | 21029 |
| ON | 12:36 am    | TX Pasadena        |         | 46m 2s  | 21029 |
| D  | Continued f | rom previous day   | 25.1 mi | 36m 41s | 21029 |
|    |             |                    |         |         |       |