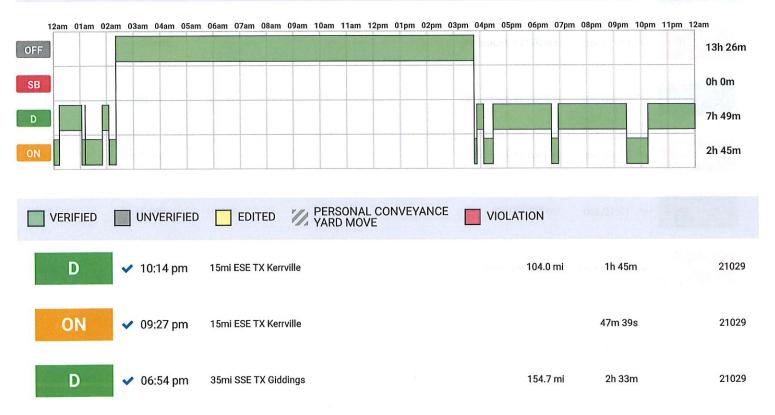

| Friday, October 22, 2021                                 | Driver:                                                      |
|----------------------------------------------------------|--------------------------------------------------------------|
| Current Date and Time: 10/29/21 02:14:14 pm              | Driver ID:                                                   |
| Company: Gemini Motor Transport                          | Driver License Jurisdiction: TX                              |
| Company address: 3823 NW 63RD STREET OKLAHOMA CITY       | Driver License Number:                                       |
| DK 73116                                                 | Ruleset: USA Property 70-hour/8-day (16-hour exemption)      |
| ELD Provider: Geotab Inc.                                | Cycle: 8                                                     |
| Home terminal: Gemini Motor Transport                    | Operating Zone: 3                                            |
| Home terminal address: 10601 N Pennsylvania Ave Oklahoma | Home Terminal Time Zone: CST6CDT (UTC-5)                     |
| City OK, 73120                                           | Day Starting Time: 00:00:00                                  |
| Carrier: 913300                                          | Co-drivers:                                                  |
| Truck Tractor ID: 21029 , Truck Tractor VIN:             | Total Driving Distance: 416.6 mi                             |
| 3AKJHLDV5MSMK9768 , License Plate Jurisdiction: Texas    | 21029 Starting odometer: 216578 mi                           |
| Trailers: 3198                                           | 21029 Ending odometer: 217349 mi                             |
| Current Geolocation: 15mi ESE TX Kerrville               | Current engine hours: 4925 hours                             |
| Exempt Driver Status: No                                 | Current Odometer: 217349 mi                                  |
| Unidentified Driving Records: No                         | Total Hours: 23h 59m                                         |
| Output File Comment:                                     | Total Hours (in cycle): 578h                                 |
| Signature:                                               | Total Hours Remaining (in cycle): 0h                         |
|                                                          | Off-Duty Time Deferral (Status and time deferred): 0 (00:00) |
| 249093                                                   | Data Diagnostic Status (Status & Diagnostic Code): 0         |
|                                                          | Malfunction Status (Status & Malfunction Code): 0            |
|                                                          | Shipper, Commodity and Document Number:                      |

https://my1571.geotab.com/gemini\_motor\_transport/#hosLogs,dateRange:(endDate:'2021-10-30T04:59:59.000Z',startDate:'2021-08-29T05:00:00.... 15/140

| ON                 | 🗸 06:38 pm                                                                         | 35mi SSE TX Giddings                                                                                                          |                  | 15m 24s                   | 21029                   |
|--------------------|------------------------------------------------------------------------------------|-------------------------------------------------------------------------------------------------------------------------------|------------------|---------------------------|-------------------------|
| D                  | 04:27 pm                                                                           | 2mi ENE TX Galena Park                                                                                                        | 99.5 mi          | 2h 11m                    | 21029                   |
| ON                 | 🗸 04:05 pm                                                                         | 2mi ENE TX Galena Park                                                                                                        |                  | 21m 21s                   | 21029                   |
| D                  | 🗸 03:50 pm                                                                         | 1mi NE TX Galena Park                                                                                                         | 2.1 mi           | 15m 7s                    | 21029                   |
| ON                 | 🗸 03:44 pm                                                                         | 2mi NE TX Galena Park                                                                                                         |                  | 5m 48s                    | 21029                   |
| Asset Inspect      | ion: Pre-trip Oct 22,                                                              | 2021 3:45 PM                                                                                                                  |                  |                           |                         |
| OFF                | ✔ 02:20 am                                                                         | 2mi NE TX Galena Park                                                                                                         |                  | 13h 24m                   | 21029                   |
| ON                 | 🗸 02:05 am                                                                         | 2mi NE TX Galena Park                                                                                                         |                  | 14m 46s                   | 21029                   |
|                    |                                                                                    |                                                                                                                               |                  |                           |                         |
| Asset Inspect      | ion: Post-trip Oct 22                                                              | , 2021 2:05 AM                                                                                                                |                  |                           |                         |
| Asset Inspect      | ion: Post-trip Oct 22                                                              | , 2021 2:05 AM<br>2mi NE TX Galena Park                                                                                       |                  | 1m 39s                    | 21029                   |
|                    |                                                                                    |                                                                                                                               | 6.2 mi           | 1m 39s<br>14m 18s         | 21029<br>21029          |
| ON                 | ✔ 02:03 am                                                                         | 2mi NE TX Galena Park                                                                                                         | 6.2 mi           |                           |                         |
| ON<br>D            | <ul><li>✓ 02:03 am</li><li>✓ 01:49 am</li></ul>                                    | 2mi NE TX Galena Park<br>3mi NW TX Jacinto City                                                                               | 6.2 mi<br>0.1 mi | 14m 18s                   | 21029                   |
| ON<br>D<br>ON      | <ul> <li>02:03 am</li> <li>01:49 am</li> <li>01:10 am</li> </ul>                   | 2mi NE TX Galena Park<br>3mi NW TX Jacinto City<br>3mi NW TX Jacinto City                                                     |                  | 14m 18s<br>38m 20s        | 21029<br>21029          |
| ON<br>D<br>ON<br>D | <ul> <li>02:03 am</li> <li>01:49 am</li> <li>01:10 am</li> <li>01:10 am</li> </ul> | 2mi NE TX Galena Park<br>3mi NW TX Jacinto City<br>3mi NW TX Jacinto City<br>3mi NW TX Jacinto City<br>3mi NW TX Jacinto City |                  | 14m 18s<br>38m 20s<br>35s | 21029<br>21029<br>21029 |