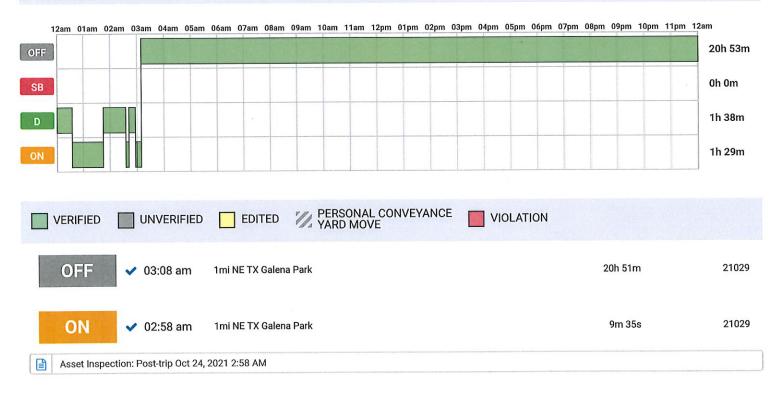

Logs | MyGeotab

| Saturday, October 23, 2021                               | Driver:                                                      |
|----------------------------------------------------------|--------------------------------------------------------------|
| Current Date and Time: 10/29/21 02:14:14 pm              | Driver ID:                                                   |
| Company: Gemini Motor Transport                          | Driver License Jurisdiction: TX                              |
| Company address: 3823 NW 63RD STREET OKLAHOMA CITY       | Driver License Number:                                       |
| OK 73116                                                 | Ruleset: USA Property 70-hour/8-day (16-hour exemption)      |
| ELD Provider: Geotab Inc.                                | Cycle: 8                                                     |
| Home terminal: Gemini Motor Transport                    | Operating Zone: 3                                            |
| Home terminal address: 10601 N Pennsylvania Ave Oklahoma | Home Terminal Time Zone: CST6CDT (UTC-5)                     |
| City OK, 73120                                           | Day Starting Time: 00:00:00                                  |
| Carrier: 913300                                          | Co-drivers:                                                  |
| Truck Tractor ID: 21029 , Truck Tractor VIN:             | Total Driving Distance: 465.8 mi                             |
| 3AKJHLDV5MSMK9768 , License Plate Jurisdiction: Texas    | 21029 Starting odometer: 217349 mi                           |
| Trailers: 3198                                           | 21029 Ending odometer: 217817 mi                             |
| Current Geolocation: 1mi SSE TX Galena Park              | Current engine hours: 4934 hours                             |
| Exempt Driver Status: No                                 | Current Odometer: 217817 mi                                  |
| Unidentified Driving Records: No                         | Total Hours: 23h 59m                                         |
| Output File Comment:                                     | Total Hours (in cycle): 590h                                 |
| Signature:                                               | Total Hours Remaining (in cycle): 0h                         |
|                                                          | Off-Duty Time Deferral (Status and time deferred): 0 (00:00) |
| 249093                                                   | Data Diagnostic Status (Status & Diagnostic Code): 0         |
|                                                          | Malfunction Status (Status & Malfunction Code): 0            |
|                                                          | Shipper, Commodity and Document Number:                      |

| C   | DN            | 🗸 09:52 pm            | 2mi NW TX Angleton     |          | 30m 22s | 21029 |
|-----|---------------|-----------------------|------------------------|----------|---------|-------|
|     | D             | 🗸 09:04 pm            | 1mi SSE TX Galena Park | 44.7 mi  | 47m 46s | 21029 |
| C   | DN            | 🗸 08:31 pm            | 1mi SSE TX Galena Park |          | 33m 5s  | 21029 |
|     | D             | ✔ 06:47 pm            | 35mi SSE TX Giddings   | 102.2 mi | 1h 44m  | 21029 |
| C   | DN            | 🗸 05:53 pm            | 35mi SSE TX Giddings   |          | 53m 56s | 21029 |
|     | D             | 🗸 04:15 pm            | 3mi NW TX Jacinto City | 96.5 mi  | 1h 38m  | 21029 |
| C   | DN            | ✔ 03:37 pm            | 3mi NW TX Jacinto City |          | 37m 50s | 21029 |
|     | D             | 🗸 03:17 pm            | 1mi NE.TX Galena Park  | 6.8 mi   | 19m 51s | 21029 |
| C   | DN            | 🗸 03:11 pm            | 1mi NE TX Galena Park  |          | 5m 38s  | 21029 |
| As: | set Inspectio | n: Pre-trip Oct 23, 2 | 2021 3:11 PM           |          |         |       |
| 0   | FF            | ✔ 03:05 am            | 1mi NE TX Galena Park  |          | 12h 5m  | 21029 |
|     |               | ✔ 02:57 am            | 1mi NE TX Galena Park  |          | 8m 20s  | 21029 |
| As: | set Inspectio | n: Post-trip Oct 23,  | 2021 2:57 AM           |          |         |       |
| C   | DN            | ✔ 02:55 am            | 1mi NE TX Galena Park  |          | 1m 57s  | 21029 |
|     | D             | 🗸 01:15 am            | 35mi SSE TX Giddings   | 96.9 mi  | 1h 40m  | 21029 |
| C   | DN            | ✔ 12:50 am            | 35mi SSE TX Giddings   |          | 24m 34s | 21029 |
|     | D             | ✓ Continued f         | rom previous day       | 49.7 mi  | 50m 27s | 21029 |