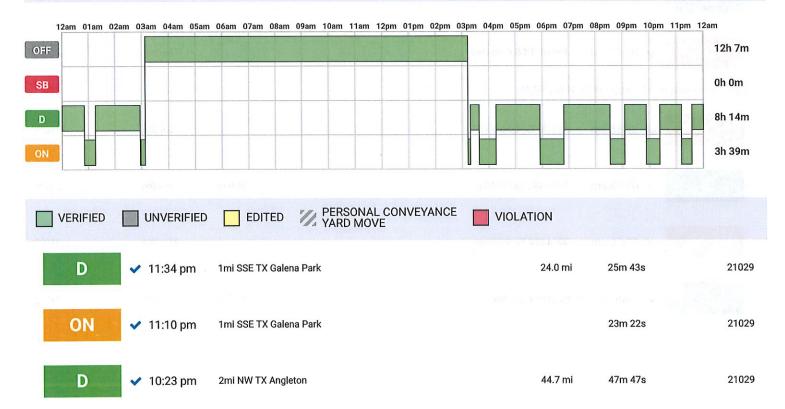

| C   | DN            | 🗸 09:52 pm            | 2mi NW TX Angleton     |          | 30m 22s | 21029 |
|-----|---------------|-----------------------|------------------------|----------|---------|-------|
|     | D             | 🗸 09:04 pm            | 1mi SSE TX Galena Park | 44.7 mi  | 47m 46s | 21029 |
| C   | DN            | 🗸 08:31 pm            | 1mi SSE TX Galena Park |          | 33m 5s  | 21029 |
|     | D             | ✔ 06:47 pm            | 35mi SSE TX Giddings   | 102.2 mi | 1h 44m  | 21029 |
| C   | DN            | 🗸 05:53 pm            | 35mi SSE TX Giddings   |          | 53m 56s | 21029 |
|     | D             | 🗸 04:15 pm            | 3mi NW TX Jacinto City | 96.5 mi  | 1h 38m  | 21029 |
| C   | DN            | ✔ 03:37 pm            | 3mi NW TX Jacinto City |          | 37m 50s | 21029 |
|     | D             | 🗸 03:17 pm            | 1mi NE.TX Galena Park  | 6.8 mi   | 19m 51s | 21029 |
| C   | DN            | 🗸 03:11 pm            | 1mi NE TX Galena Park  |          | 5m 38s  | 21029 |
| As: | set Inspectio | n: Pre-trip Oct 23, 2 | 2021 3:11 PM           |          |         |       |
| 0   | FF            | ✔ 03:05 am            | 1mi NE TX Galena Park  |          | 12h 5m  | 21029 |
|     |               | ✔ 02:57 am            | 1mi NE TX Galena Park  |          | 8m 20s  | 21029 |
| As: | set Inspectio | n: Post-trip Oct 23,  | 2021 2:57 AM           |          |         |       |
| C   | DN            | ✔ 02:55 am            | 1mi NE TX Galena Park  |          | 1m 57s  | 21029 |
|     | D             | 🗸 01:15 am            | 35mi SSE TX Giddings   | 96.9 mi  | 1h 40m  | 21029 |
| C   | DN            | ✔ 12:50 am            | 35mi SSE TX Giddings   |          | 24m 34s | 21029 |
|     | D             | ✓ Continued f         | rom previous day       | 49.7 mi  | 50m 27s | 21029 |

| Friday, October 22, 2021                                 | Driver:                                                      |
|----------------------------------------------------------|--------------------------------------------------------------|
| Current Date and Time: 10/29/21 02:14:14 pm              | Driver ID:                                                   |
| Company: Gemini Motor Transport                          | Driver License Jurisdiction: TX                              |
| Company address: 3823 NW 63RD STREET OKLAHOMA CITY       | Driver License Number:                                       |
| DK 73116                                                 | Ruleset: USA Property 70-hour/8-day (16-hour exemption)      |
| ELD Provider: Geotab Inc.                                | Cycle: 8                                                     |
| Home terminal: Gemini Motor Transport                    | Operating Zone: 3                                            |
| Home terminal address: 10601 N Pennsylvania Ave Oklahoma | Home Terminal Time Zone: CST6CDT (UTC-5)                     |
| City OK, 73120                                           | Day Starting Time: 00:00:00                                  |
| Carrier: 913300                                          | Co-drivers:                                                  |
| Truck Tractor ID: 21029 , Truck Tractor VIN:             | Total Driving Distance: 416.6 mi                             |
| 3AKJHLDV5MSMK9768 , License Plate Jurisdiction: Texas    | 21029 Starting odometer: 216578 mi                           |
| Trailers: 3198                                           | 21029 Ending odometer: 217349 mi                             |
| Current Geolocation: 15mi ESE TX Kerrville               | Current engine hours: 4925 hours                             |
| Exempt Driver Status: No                                 | Current Odometer: 217349 mi                                  |
| Unidentified Driving Records: No                         | Total Hours: 23h 59m                                         |
| Output File Comment:                                     | Total Hours (in cycle): 578h                                 |
| Signature:                                               | Total Hours Remaining (in cycle): 0h                         |
|                                                          | Off-Duty Time Deferral (Status and time deferred): 0 (00:00) |
| 249093                                                   | Data Diagnostic Status (Status & Diagnostic Code): 0         |
|                                                          | Malfunction Status (Status & Malfunction Code): 0            |
|                                                          | Shipper, Commodity and Document Number:                      |

https://my1571.geotab.com/gemini\_motor\_transport/#hosLogs,dateRange:(endDate:'2021-10-30T04:59:59.000Z',startDate:'2021-08-29T05:00:00.... 15/140

| ON                 | 🗸 06:38 pm                                                                         | 35mi SSE TX Giddings                                                                                                          |                  | 15m 24s                   | 21029                   |
|--------------------|------------------------------------------------------------------------------------|-------------------------------------------------------------------------------------------------------------------------------|------------------|---------------------------|-------------------------|
| D                  | 04:27 pm                                                                           | 2mi ENE TX Galena Park                                                                                                        | 99.5 mi          | 2h 11m                    | 21029                   |
| ON                 | 🗸 04:05 pm                                                                         | 2mi ENE TX Galena Park                                                                                                        |                  | 21m 21s                   | 21029                   |
| D                  | 🗸 03:50 pm                                                                         | 1mi NE TX Galena Park                                                                                                         | 2.1 mi           | 15m 7s                    | 21029                   |
| ON                 | 🗸 03:44 pm                                                                         | 2mi NE TX Galena Park                                                                                                         |                  | 5m 48s                    | 21029                   |
| Asset Inspect      | ion: Pre-trip Oct 22,                                                              | 2021 3:45 PM                                                                                                                  |                  |                           |                         |
| OFF                | ✔ 02:20 am                                                                         | 2mi NE TX Galena Park                                                                                                         |                  | 13h 24m                   | 21029                   |
| ON                 | 🗸 02:05 am                                                                         | 2mi NE TX Galena Park                                                                                                         |                  | 14m 46s                   | 21029                   |
|                    |                                                                                    |                                                                                                                               |                  |                           |                         |
| Asset Inspect      | ion: Post-trip Oct 22                                                              | , 2021 2:05 AM                                                                                                                |                  |                           |                         |
| Asset Inspect      | ion: Post-trip Oct 22                                                              | , 2021 2:05 AM<br>2mi NE TX Galena Park                                                                                       |                  | 1m 39s                    | 21029                   |
|                    |                                                                                    |                                                                                                                               | 6.2 mi           | 1m 39s<br>14m 18s         | 21029<br>21029          |
| ON                 | ✔ 02:03 am                                                                         | 2mi NE TX Galena Park                                                                                                         | 6.2 mi           |                           |                         |
| ON<br>D            | <ul><li>✓ 02:03 am</li><li>✓ 01:49 am</li></ul>                                    | 2mi NE TX Galena Park<br>3mi NW TX Jacinto City                                                                               | 6.2 mi<br>0.1 mi | 14m 18s                   | 21029                   |
| ON<br>D<br>ON      | <ul> <li>02:03 am</li> <li>01:49 am</li> <li>01:10 am</li> </ul>                   | 2mi NE TX Galena Park<br>3mi NW TX Jacinto City<br>3mi NW TX Jacinto City                                                     |                  | 14m 18s<br>38m 20s        | 21029<br>21029          |
| ON<br>D<br>ON<br>D | <ul> <li>02:03 am</li> <li>01:49 am</li> <li>01:10 am</li> <li>01:10 am</li> </ul> | 2mi NE TX Galena Park<br>3mi NW TX Jacinto City<br>3mi NW TX Jacinto City<br>3mi NW TX Jacinto City<br>3mi NW TX Jacinto City |                  | 14m 18s<br>38m 20s<br>35s | 21029<br>21029<br>21029 |