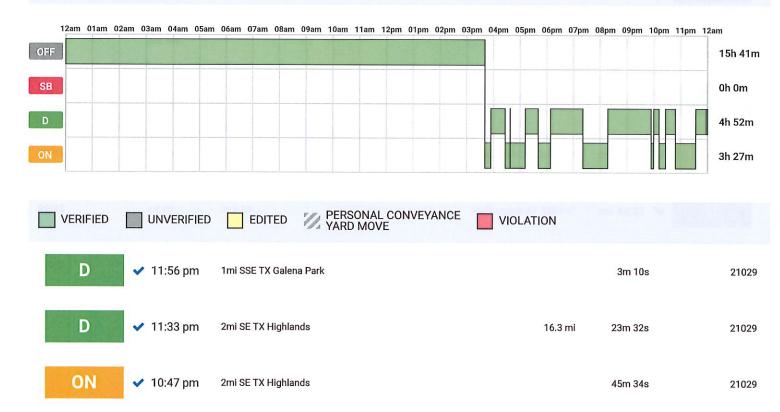

10/29/21, 2:19 PM

| Tuesday, October 26, 2021                           |        | Driver:                                                      |
|-----------------------------------------------------|--------|--------------------------------------------------------------|
| Current Date and Time: 10/29/21 02:14:14 pm         |        | Driver ID:                                                   |
| Company: Gemini Motor Transport                     |        | Driver License Jurisdiction: TX                              |
| Company address: 3823 NW 63RD STREET OKLAHOMA       | A CITY | Driver License Number:                                       |
| OK 73116                                            |        | Ruleset: USA Property 70-hour/8-day (16-hour exemption)      |
| ELD Provider: Geotab Inc.                           |        | Cycle: 8                                                     |
| Home terminal: Gemini Motor Transport               |        | Operating Zone: 3                                            |
| Home terminal address: 10601 N Pennsylvania Ave Okl | ahoma  | Home Terminal Time Zone: CST6CDT (UTC-5)                     |
| City OK, 73120                                      |        | Day Starting Time: 00:00:00                                  |
| Carrier: 913300                                     |        | Co-drivers:                                                  |
| Truck Tractor ID: 21029 , Truck Tractor VIN:        |        | Total Driving Distance: 198.3 mi                             |
| 3AKJHLDV5MSMK9768 , License Plate Jurisdiction: Te  | exas   | 21029 Starting odometer: 218666 mi                           |
| Trailers: 3198                                      |        | 21029 Ending odometer: 298101 mi                             |
| Current Geolocation: 1mi SSE TX Galena Park         |        | Current engine hours: 4959 hours                             |
| Exempt Driver Status: No                            |        | Current Odometer: 298101 mi                                  |
| Unidentified Driving Records: No                    |        | Total Hours: 23h 59m                                         |
| Output File Comment:                                |        | Total Hours (in cycle): 601h                                 |
| Signature:                                          |        | Total Hours Remaining (in cycle): 0h                         |
|                                                     |        | Off-Duty Time Deferral (Status and time deferred): 0 (00:00) |
| econs internet                                      | 249093 | Data Diagnostic Status (Status & Diagnostic Code): 0         |
|                                                     |        | Malfunction Status (Status & Malfunction Code): 0            |
|                                                     |        | Shipper, Commodity and Document Number:                      |

| D         | ✓ 10:25 pm                    | TX Pasadena            |                                                            | 14.3 mi        | 22m 23s          | 21029 |
|-----------|-------------------------------|------------------------|------------------------------------------------------------|----------------|------------------|-------|
|           | _                             |                        |                                                            |                |                  |       |
| ON        | 🖌 10:10 pm                    | TX Pasadena            |                                                            |                | 14m 49s          | 21029 |
|           |                               | a a filmar             |                                                            |                |                  |       |
|           |                               |                        |                                                            | 0.7            | 10 0             | 21020 |
| D         | 🗸 09:58 pm                    | 1mi SSE TX Galena Park |                                                            | 3.7 mi         | 12m 9s           | 21029 |
|           |                               |                        |                                                            |                |                  |       |
|           |                               |                        |                                                            |                |                  |       |
| ON        | 🗸 09:52 pm                    | 1mi SSE TX Galena Park |                                                            |                | 5m 50s           | 21029 |
|           |                               |                        | $a_{1},\ldots,a_{n},a_{n},\ldots,a_{n},a_{n},\ldots,a_{n}$ |                |                  |       |
|           |                               |                        |                                                            | 175 - 54 p. 59 |                  | 01000 |
| D         | ✓ 08:15 pm                    | 6mi NNE TX Wharton     |                                                            | 77.3 mi        | 1h 36m           | 21029 |
|           |                               |                        |                                                            |                |                  |       |
| ON        | 🗸 07:19 pm                    | 6mi NNE TX Wharton     | Sector Sector                                              |                | 55m 50s          | 21029 |
|           |                               |                        |                                                            |                |                  |       |
|           |                               |                        |                                                            |                |                  |       |
| D         | 🗸 06:07 pm                    | 1mi SSE TX Galena Park |                                                            | 64.2 mi        | 1h 12m           | 21029 |
|           |                               |                        |                                                            |                |                  |       |
| ON        | 05-00                         | 1                      |                                                            |                | 27m 39s          | 21029 |
| ON        | ✓ 05:39 pm                    | 1mi SSE TX Galena Park |                                                            |                | 2/11/030         | 21025 |
|           |                               |                        |                                                            |                |                  |       |
| D         | 🗸 05:10 pm                    | 1mi E TX Deer Park     |                                                            | 8.6 mi         | 29m 7s           | 21029 |
|           |                               |                        |                                                            |                |                  |       |
|           | and the second second second  |                        |                                                            |                | hanade a di sena |       |
| ON        | 💙 04:37 pm                    | 1mi E TX Deer Park     |                                                            |                | 33m 11s          | 21029 |
|           |                               |                        |                                                            |                |                  |       |
| D         | 🗸 04:36 pm                    | 1mi E TX Deer Park     |                                                            |                | 43s              | 21029 |
|           | • • • • • • • • • • •         |                        |                                                            |                |                  |       |
|           |                               |                        |                                                            |                |                  |       |
| ON        | 💙 04:25 pm                    | 1mi E TX Deer Park     |                                                            |                | 11m 10s          | 21029 |
|           |                               | é                      |                                                            |                |                  |       |
|           | (21)<br>                      |                        |                                                            | 10.7 mi        | 20m 17a          | 21020 |
| D         | 💙 03:53 pm                    | 2mi NE TX Galena Park  |                                                            | 13.7 mi        | 32m 17s          | 21029 |
|           |                               |                        |                                                            |                |                  |       |
| ON        | 🗸 03:39 pm                    | 2mi NE TX Galena Park  |                                                            |                | 13m 35s          | 21029 |
|           |                               |                        |                                                            |                |                  |       |
| Asset Ins | pection: Pre-trip Oct 26      | , 2021 3:39 PM         |                                                            |                |                  | ]     |
|           |                               |                        |                                                            |                |                  |       |
| OFF       | <ul> <li>Continued</li> </ul> | from previous day      |                                                            |                | 15h 39m          | 21029 |
|           |                               |                        |                                                            |                |                  |       |