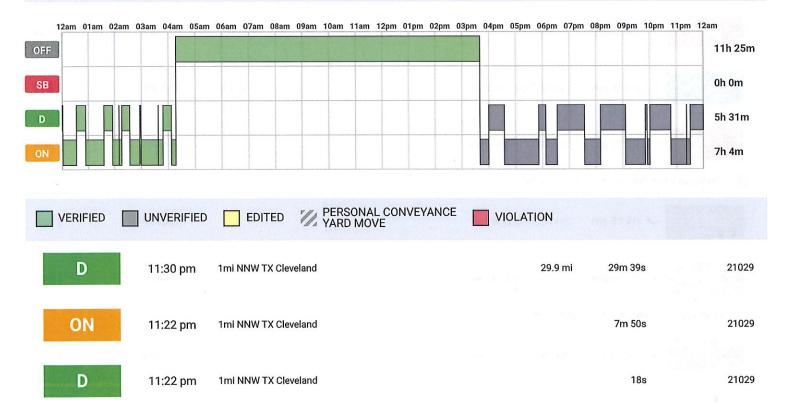

Logs | MyGeotab

| Thursday, October 28, 2021                               | Driver:                                                      |
|----------------------------------------------------------|--------------------------------------------------------------|
| Current Date and Time: 10/29/21 02:14:14 pm              | Driver ID:                                                   |
| Company: Gemini Motor Transport                          | Driver License Jurisdiction: TX                              |
| Company address: 3823 NW 63RD STREET OKLAHOMA CITY       | Driver License Number:                                       |
| OK 73116                                                 | Ruleset: USA Property 70-hour/8-day (16-hour exemption)      |
| ELD Provider: Geotab Inc.                                | Cycle: 8                                                     |
| Home terminal: Gemini Motor Transport                    | Operating Zone: 3                                            |
| Home terminal address: 10601 N Pennsylvania Ave Oklahoma | Home Terminal Time Zone: CST6CDT (UTC-5)                     |
| City OK, 73120                                           | Day Starting Time: 00:00:00                                  |
| Carrier: 913300                                          | Co-drivers:                                                  |
| Truck Tractor ID: 21029 , Truck Tractor VIN:             | Total Driving Distance: 256.1 mi                             |
| 3AKJHLDV5MSMK9768 , License Plate Jurisdiction: Texas    | 21029 Starting odometer: 219425 mi                           |
| Trailers: 3198                                           | 21029 Ending odometer: 220086 mi                             |
| Current Geolocation: 1mi NNW TX Cleveland                | Current engine hours: 4990 hours                             |
| Exempt Driver Status: No                                 | Current Odometer: 220086 mi                                  |
| Unidentified Driving Records: No                         | Total Hours: 23h 59m                                         |
| Output File Comment:                                     | Total Hours (in cycle): 624h                                 |
| Signature:                                               | Total Hours Remaining (in cycle): 0h                         |
|                                                          | Off-Duty Time Deferral (Status and time deferred): 0 (00:00) |
| 249093                                                   | Data Diagnostic Status (Status & Diagnostic Code): 0         |
|                                                          | Malfunction Status (Status & Malfunction Code): 0            |
|                                                          | Shipper, Commodity and Document Number:                      |

10/29/21, 2:19 PM

:

| ON               | 10:46 pm           | 1mi NNW TX Cleveland   |         | 35m 19s   | 21029 |
|------------------|--------------------|------------------------|---------|-----------|-------|
| D                | 10:00 pm           | 3mi NW TX Jacinto City | 44.4 mi | 46m 40s   | 21029 |
| ON               | 09:53 pm           | 3mi NW TX Jacinto City |         | 6m 34s    | 21029 |
| D                | 09:49 pm           | 3mi NW TX Jacinto City | 1.0 mi  | 4m 25s    | 21029 |
| ON               | 09:05 pm           | 3mi NW TX Jacinto City |         | 43m 53s 💊 | 21029 |
| D                | 08:09 pm           | 1mi NW TX Willis       | 51.6 mi | 55m 57s   | 21029 |
| ON               | 07:33 pm           | 1mi NW TX Willis       |         | 35m 58s   | 21029 |
| D                | 06:31 pm           | 3mi NW TX Jacinto City | 51.1 mi | 1h 1m     | 21029 |
| ON               | 06:06 pm           | 3mi NW TX Jacinto City |         | 25m 36s   | 21029 |
| D                | 05:50 pm           | TX Houston             | 8.6 mi  | 15m 51s   | 21029 |
| ON               | 04:33 pm           | TX Houston             |         | 1h 16m    | 21029 |
| D                | 03:58 pm           | 1mi NE TX Galena Park  | 13.9 mi | 35m 19s   | 21029 |
| ON               | 03:38 pm           | 2mi NE TX Galena Park  |         | 19m 36s   | 21029 |
| Asset Inspection | : Pre-trip Oct 28, | 2021 3:39 PM           |         |           |       |
| OFF              | 🖊 04:15 am         | 2mi NE TX Galena Park  |         | 11h 23m   | 21029 |
| ON               | 🖊 04:06 am         | 2mi NE TX Galena Park  |         | 9m 22s    | 21029 |
| Asset Inspection | : Post-trip Oct 28 | 3, 2021 4:08 AM        |         |           |       |
| ON               | 🖊 04:05 am         | 2mi NE TX Galena Park  |         | 37s       | 21029 |