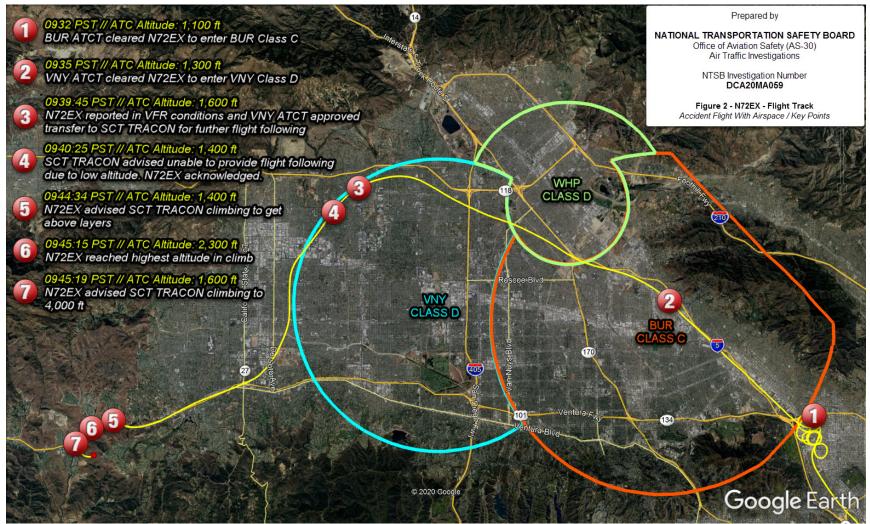

Figure 2 - N72EX flight track depicted in yellow from the time N72EX was in holding outside the BUR class C airspace through the accident time. Also depicted for reference are the BUR class C, VNY and WHP class D airspace, as well as key points.