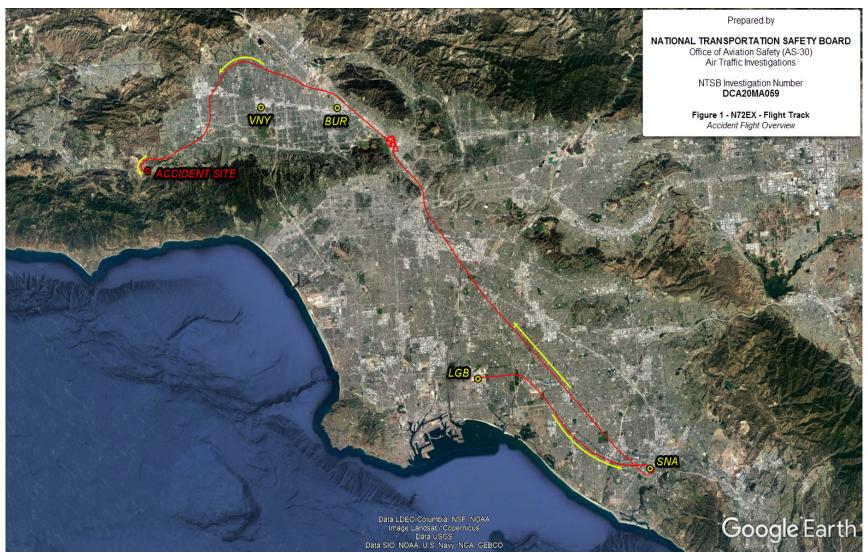

## AIR TRAFFIC CONTROL

DCA20MA059

Figure 1 - N72EX flight track indicated in red with yellow arrows showing direction of travel. Also depicted for reference are the airports whose ATC facilities provided services to N72EX on the day of the accident.