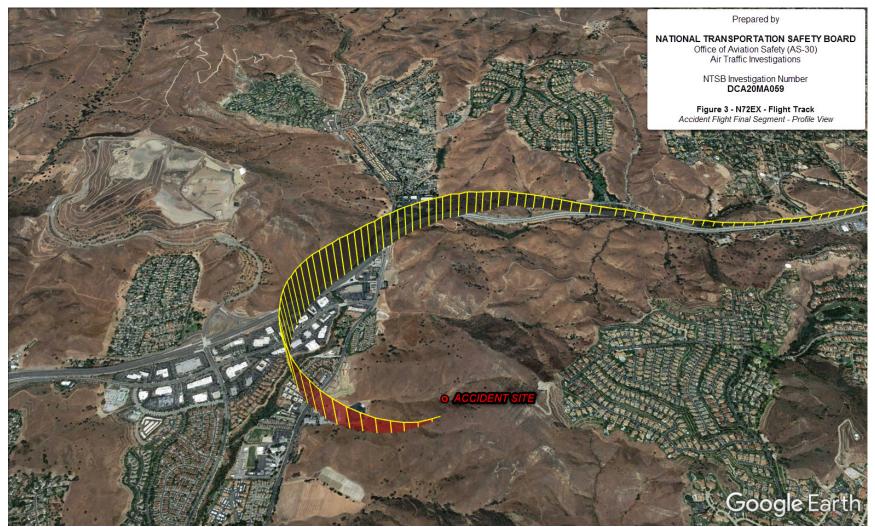

Figure 3 - Final segment of N72EX flight track in profile view illustrating the helicopters final climb and descending turn into terrain.