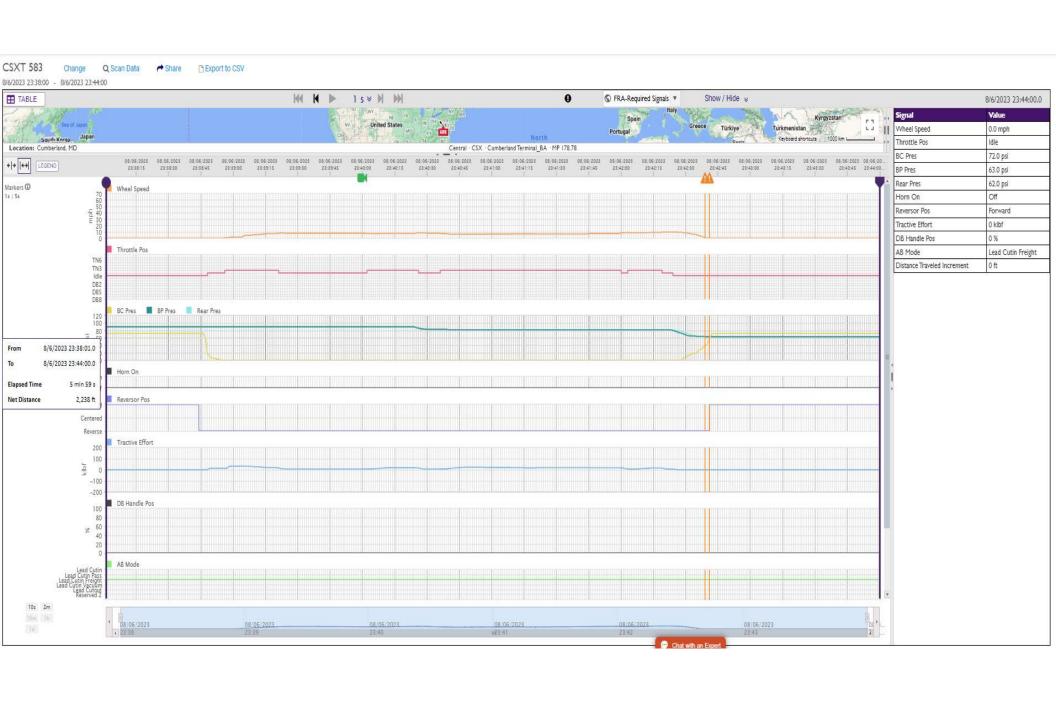

| Time(EDT (UTC - 4 hr))                         | Wheel Speed(mph) | Throttle Pos | BC Pres(psi) | BP Pres(psi) | Rear Pres(psi) | Horn On | Reversor Pos       | Tractive Effort(klbf) | DB Handle Pos(%) | AB Mode                                  | Distance Traveled Increment(ft) | Latitude(deg)        | Longitude(deg)         | Mile Post Number |
|------------------------------------------------|------------------|--------------|--------------|--------------|----------------|---------|--------------------|-----------------------|------------------|------------------------------------------|---------------------------------|----------------------|------------------------|------------------|
| 08/06/2023 23:38.00.0                          | 0                | Idle         | 72           | 90           | 89             | Off     | Forward            | 0                     | 0                | Lead Cutin Freight                       | 0                               | 39.65827             | -78.76845              | 178.73           |
| 08/06/2023 23:38.01.0                          | 0                | Idle         | 72           | 90           | 89             | Off     | Forward            | 0                     | 0                | Lead Cutin Freight                       | 0                               | 39.65827             | -78.76845              | 178.73           |
| 08/06/2023 23:38.02.0                          | 0                | Idle         | 72           | 90           | 89             | Off     | Forward            | 0                     | 0                | Lead Cutin Freight                       | 0                               | 39.65827             | -78.76845              | 178.73           |
| 08/06/2023 23:38.03.0                          | 0                | Idle         | 72           | 90           | 89             | Off     | Forward            | 0                     | 0                | Lead Cutin Freight                       | 0                               | 39.65827             | -78.76845              | 178.73           |
| 08/06/2023 23:38.04.0                          | 0                | Idle         | 72           | 90           | 89             | Off     | Forward            | 0                     | 0                | Lead Cutin Freight                       | 0                               | 39.65827             | -78.76845              | 178.73           |
| 08/06/2023 23:38.05.0                          | 0                | Idle         | 72           | 90           | 89             | Off     | Forward            | 0                     | 0                | Lead Cutin Freight                       | 0                               | 39.65827             | -78.76845              | 178.73           |
| 08/06/2023 23:38.06.0<br>08/06/2023 23:38.07.0 | 0                | Idle<br>Idle | 72<br>72     | 90           | 89<br>89       | Off     | Forward<br>Forward | 0                     | 0                | Lead Cutin Freight                       | 0                               | 39.65827<br>39.65827 | -78.76845<br>-78.76845 | 178.73<br>178.73 |
| 08/06/2023 23:38.08.0                          | 0                | Idle         | 72           | 90           | 89             | Off     | Forward            | 0                     | 0                | Lead Cutin Freight<br>Lead Cutin Freight | 0                               | 39.65827             | -78.76845              | 178.73           |
| 08/06/2023 23:38.09.0                          | 0                | Idle         | 72           | 90           | 89             | Off     | Forward            | 0                     | 0                | Lead Cutin Freight                       | 0                               | 39.65827             | -78.76845              | 178.73           |
| 08/06/2023 23:38.10.0                          | 0                | Idle         | 72           | 90           | 89             | Off     | Forward            | 0                     | 0                | Lead Cutin Freight                       | 0                               | 39.65827             | -78.76845              | 178.73           |
| 08/06/2023 23:38.11.0                          | 0                | Idle         | 72           | 90           | 89             | Off     | Forward            | 0                     | 0                | Lead Cutin Freight                       | 0                               | 39.65827             | -78.76845              | 178.73           |
| 08/06/2023 23:38.12.0                          | 0                | Idle         | 72           | 90           | 89             | Off     | Forward            | 0                     | 0                | Lead Cutin Freight                       | 0                               | 39.65827             | -78.76845              | 178.73           |
| 08/06/2023 23:38.13.0                          | 0                | Idle         | 72           | 90           | 89             | Off     | Forward            | 0                     | 0                | Lead Cutin Freight                       | 0                               | 39.65827             | -78.76845              | 178.73           |
| 08/06/2023 23:38.14.0                          | 0                | Idle         | 72           | 90           | 89             | Off     | Forward            | 0                     | 0                | Lead Cutin Freight                       | 0                               | 39.65827             | -78.76845              | 178.73           |
| 08/06/2023 23:38.15.0                          | 0                | Idle         | 72           | 90           | 89             | Off     | Forward            | 0                     | 0                | Lead Cutin Freight                       | 0                               | 39.65827             | -78.76845              | 178.73           |
| 08/06/2023 23:38.16.0                          | 0                | Idle         | 72<br>72     | 90           | 89             | Off     | Forward            | 0                     | 0                | Lead Cutin Freight                       | 0                               | 39.65827             | -78.76845              | 178.73           |
| 08/06/2023 23:38.17.0<br>08/06/2023 23:38.18.0 | 0                | Idle         | 72           | 90           | 89<br>89       | Off     | Forward<br>Forward | 0                     | 0                | Lead Cutin Freight                       | 0                               | 39.65827<br>39.65827 | -78.76845<br>-78.76845 | 178.73<br>178.73 |
| 08/06/2023 23:38.18.0                          | 0                | Idle         | 72           | 90           | 89             | Off     | Forward            | 0                     | 0                | Lead Cutin Freight<br>Lead Cutin Freight | 0                               | 39.65827             | -78.76845              | 178.73           |
| 08/06/2023 23:38.20.0                          | 0                | Idle         | 72           | 90           | 89             | Off     | Forward            | 0                     | 0                | Lead Cutin Freight                       | 0                               | 39.65827             | -78.76845              | 178.73           |
| 08/06/2023 23:38.21.0                          | 0                | Idle         | 72           | 90           | 89             | Off     | Forward            | 0                     | 0                | Lead Cutin Freight                       | 0                               | 39.65827             | -78.76845              | 178.73           |
| 08/06/2023 23:38.22.0                          | 0                | Idle         | 72           | 90           | 89             | Off     | Forward            | 0                     | 0                | Lead Cutin Freight                       | 0                               | 39.65827             | -78.76845              | 178.73           |
| 08/06/2023 23:38.23.0                          | 0                | Idle         | 72           | 90           | 89             | Off     | Forward            | 0                     | 0                | Lead Cutin Freight                       | 0                               | 39.65827             | -78.76845              | 178.73           |
| 08/06/2023 23:38.24.0                          | 0                | Idle         | 72           | 90           | 89             | Off     | Forward            | 0                     | 0                | Lead Cutin Freight                       | 0                               | 39.65827             | -78.76845              | 178.73           |
| 08/06/2023 23:38.25.0                          | 0                | Idle         | 72           | 90           | 89             | Off     | Forward            | 0                     | 0                | Lead Cutin Freight                       | 0                               | 39.65827             | -78.76845              | 178.73           |
| 08/06/2023 23:38.26.0                          | 0                | Idle         | 72           | 90           | 89             | Off     | Forward            | 0                     | 0                | Lead Cutin Freight                       | 0                               | 39.65827             | -78.76845              | 178.73           |
| 08/06/2023 23:38.27.0                          | 0                | Idle         | 72<br>72     | 90           | 89<br>89       | Off     | Forward<br>Forward | 0                     | 0                | Lead Cutin Freight                       | 0                               | 39.65827<br>39.65827 | -78.76845<br>-78.76845 | 178.73<br>178.73 |
| 08/06/2023 23:38.28.0<br>08/06/2023 23:38.29.0 | 0                | Idle         | 72           | 90           | 89             | Off     | Forward            | 0                     | 0                | Lead Cutin Freight<br>Lead Cutin Freight | 0                               | 39.65827             | -78.76845              | 178.73           |
| 08/06/2023 23:38.30.0                          | 0                | Idle         | 72           | 90           | 89             | Off     | Forward            | 0                     | 0                | Lead Cutin Freight                       | 0                               | 39.65827             | -78.76845              | 178.73           |
| 08/06/2023 23:38.31.0                          | 0                | Idle         | 72           | 90           | 89             | Off     | Forward            | 0                     | 0                | Lead Cutin Freight                       | 0                               | 39.65827             | -78.76845              | 178.73           |
| 08/06/2023 23:38.32.0                          | 0                | Idle         | 72           | 90           | 89             | Off     | Forward            | 0                     | 0                | Lead Cutin Freight                       | 0                               | 39.65827             | -78.76845              | 178.73           |
| 08/06/2023 23:38.33.0                          | 0                | Idle         | 72           | 90           | 89             | Off     | Forward            | 0                     | 0                | Lead Cutin Freight                       | 0                               | 39.65827             | -78.76845              | 178.73           |
| 08/06/2023 23:38.34.0                          | 0                | Idle         | 72           | 90           | 89             | Off     | Forward            | 0                     | 0                | Lead Cutin Freight                       | 0                               | 39.65827             | -78.76845              | 178.73           |
| 08/06/2023 23:38.35.0                          | 0                | Idle         | 72           | 90           | 89             | Off     | Forward            | 0                     | 0                | Lead Cutin Freight                       | 0                               | 39.65827             | -78.76845              | 178.73           |
| 08/06/2023 23:38.36.0                          | 0                | Idle         | 72           | 90           | 89             | Off     | Forward            | 0                     | 0                | Lead Cutin Freight                       | 0                               | 39.65827             | -78.76845              | 178.73           |
| 08/06/2023 23:38.37.0                          | 0                | Idle         | 72           | 90           | 89             | Off     | Forward            | 0                     | 0                | Lead Cutin Freight                       | 0                               | 39.65827             | -78.76845              | 178.73           |
| 08/06/2023 23:38.38.0<br>08/06/2023 23:38.39.0 | 0                | Idle         | 72<br>72     | 90<br>90     | 89<br>89       | Off     | Forward<br>Forward | 0                     | 0                | Lead Cutin Freight                       | 0                               | 39.65827<br>39.65827 | -78.76845<br>-78.76845 | 178.73<br>178.73 |
| 08/06/2023 23:38.40.0                          | 0                | Idle         | 72           | 90           | 89             | Off     | Forward            | 0                     | 0                | Lead Cutin Freight<br>Lead Cutin Freight | 0                               | 39.65827             | -78.76845              | 178.73           |
| 08/06/2023 23:38.41.0                          | 0                | Idle         | 72           | 90           | 89             | Off     | Forward            | 0                     | 0                | Lead Cutin Freight                       | 0                               | 39.65827             | -78.76845              | 178.73           |
| 08/06/2023 23:38.42.0                          | 0                | Idle         | 72           | 90           | 89             | Off     | Forward            | 0                     | 0                | Lead Cutin Freight                       | 0                               | 39.65827             | -78.76845              | 178.73           |
| 08/06/2023 23:38.43.0                          | 0                | Idle         | 72           | 90           | 89             | Off     | Forward            | 0                     | 0                | Lead Cutin Freight                       | 0                               | 39.65827             | -78.76845              | 178.73           |
| 08/06/2023 23:38.44.0                          | 0                | Idle         | 72           | 90           | 89             | Off     | Reverse            | 0                     | 0                | Lead Cutin Freight                       | 0                               | 39.65827             | -78.76845              | 178.73           |
| 08/06/2023 23:38.45.0                          | 0                | Idle         | 72           | 90           | 89             | Off     | Reverse            | 0                     | 0                | Lead Cutin Freight                       | 0                               | 39.65827             | -78.76845              | 178.73           |
| 08/06/2023 23:38.46.0                          | 0                | Idle         | 72           | 90           | 89             | Off     | Reverse            | 0                     | 0                | Lead Cutin Freight                       | 0                               | 39.65827             | -78.76845              | 178.73           |
| 08/06/2023 23:38.47.0                          | 0                | Idle         | 61           | 90           | 89             | Off     | Reverse            | 0                     | 0                | Lead Cutin Freight                       | 0                               | 39.65827             | -78.76845              | 178.73           |
| 08/06/2023 23:38.48.0                          | 0                | TN1          | 18<br>9      | 90           | 89             | Off     | Reverse            | 1 12                  | 0                | Lead Cutin Freight                       | 0                               | 39.65827             | -78.76845              | 178.73           |
| 08/06/2023 23:38.49.0<br>08/06/2023 23:38.50.0 | 0                | TN1<br>TN1   | 5            | 90<br>90     | 89<br>89       | Off     | Reverse<br>Reverse | 13<br>14              | 0                | Lead Cutin Freight                       | 0                               | 39.65827<br>39.65827 | -78.76845<br>-78.76845 | 178.73<br>178.73 |
| 08/06/2023 23:38.50.0                          | 0                | TN1          | 5            | 90           | 89             | Off     | Reverse            | 14                    | 0                | Lead Cutin Freight<br>Lead Cutin Freight | 0                               | 39.65827             | -78.76845              | 178.73           |
| 08/06/2023 23:38.52.0                          | 0                | TN1          | 3            | 90           | 89             | Off     | Reverse            | 14                    | 0                | Lead Cutin Freight                       | 0                               | 39.65827             | -78.76845              | 178.73           |
| 08/06/2023 23:38.53.0                          | 0                | TN1          | 3            | 90           | 89             | Off     | Reverse            | 14                    | 0                | Lead Cutin Freight                       | 0                               | 39.65827             | -78.76845              | 178.73           |
| 08/06/2023 23:38.54.0                          | 0                | TN1          | 0            | 90           | 89             | Off     | Reverse            | 14                    | 0                | Lead Cutin Freight                       | 0                               | 39.65827             | -78.76845              | 178.73           |
| 08/06/2023 23:38.55.0                          | 0.1              | TN1          | 0            | 90           | 89             | Off     | Reverse            | 14                    | 0                | Lead Cutin Freight                       | 0                               | 39.65827             | -78.76845              | 178.73           |
| 08/06/2023 23:38.56.0                          | 0.6              | TN2          | 0            | 90           | 89             | Off     | Reverse            | 14                    | 0                | Lead Cutin Freight                       | 0                               | 39.65827             | -78.76845              | 178.73           |
| 08/06/2023 23:38.57.0                          | 0.6              | TN2          | 0            | 90           | 89             | Off     | Reverse            | 14                    | 0                | Lead Cutin Freight                       | 0                               | 39.65827             | -78.76845              | 178.73           |
| 08/06/2023 23:38.58.0                          | 1.1              | TN2          | 0            | 90           | 89             | Off     | Reverse            | 31                    | 0                | Lead Cutin Freight                       | 0                               | 39.65827             | -78.76845              | 178.73           |
| 08/06/2023 23:38.59.0                          | 1.5              | TN2          | 0            | 90           | 89             | Off     | Reverse            | 33                    | 0                | Lead Cutin Freight                       | -2                              | 39.65827             | -78.76844              | 178.73           |
| 08/06/2023 23:39.00.0<br>08/06/2023 23:39.01.0 | 1.5<br>1.5       | TN2<br>TN2   | 0            | 90           | 89<br>89       | Off     | Reverse<br>Reverse | 33<br>33              | 0                | Lead Cutin Freight                       | -2<br>-2                        | 39.65827<br>39.65826 | -78.76843<br>-78.76842 | 178.73<br>178.73 |
| 08/06/2023 23:39.01.0                          | 1.5              | TN2          | 0            | 90           | 89             | Off     | Reverse            | 33                    | 0                | Lead Cutin Freight<br>Lead Cutin Freight | -2<br>-2                        | 39.65826             | -78.76841              | 178.73           |
| 08/06/2023 23:39.03.0                          | 1.5              | TN2          | 0            | 90           | 89             | Off     | Reverse            | 33                    | 0                | Lead Cutin Freight                       | -2<br>-3                        | 39.65825             | -78.7684               | 178.73           |
| 08/06/2023 23:39.04.0                          | 1.5              | TN2          | 0            | 90           | 89             | Off     | Reverse            | 35                    | 0                | Lead Cutin Freight                       | -4                              | 39.65825             | -78.76838              | 178.73           |
| 08/06/2023 23:39.05.0                          | 4                | TN2          | 0            | 90           | 89             | Off     | Reverse            | 33                    | 0                | Lead Cutin Freight                       | -5                              | 39.65824             | -78.76837              | 178.72           |
| 08/06/2023 23:39.06.0                          | 4.4              | TN2          | 0            | 90           | 89             | Off     | Reverse            | 32                    | 0                | Lead Cutin Freight                       | -6                              | 39.65824             | -78.76835              | 178.72           |
| 08/06/2023 23:39.07.0                          | 4.4              | TN2          | 0            | 90           | 89             | Off     | Reverse            | 32                    | 0                | Lead Cutin Freight                       | -6                              | 39.65823             | -78.76832              | 178.72           |
| 08/06/2023 23:39.08.0                          | 4.4              | TN2          | 0            | 90           | 89             | Off     | Reverse            | 32                    | 0                | Lead Cutin Freight                       | -7                              | 39.65822             | -78.7683               | 178.72           |
| 08/06/2023 23:39.09.0                          | 5                | TN2          | 0            | 90           | 89             | Off     | Reverse            | 29                    | 0                | Lead Cutin Freight                       | -7                              | 39.65821             | -78.76828              | 178.72           |

| 08/06/2023 23:39.10.0                          | 5.5 | TN2 | 0 | 90 | 89 | Off | Reverse | 27 | 0 | Lead Cutin Freight | -7         | 39.6582  | -78.76826             | 178.72 |
|------------------------------------------------|-----|-----|---|----|----|-----|---------|----|---|--------------------|------------|----------|-----------------------|--------|
| 08/06/2023 23:39.11.0                          | 5.5 | TN2 | 0 | 90 | 89 | Off | Reverse | 27 | 0 | Lead Cutin Freight | -8         | 39.6582  | -78.76823             | 178.71 |
| 08/06/2023 23:39.12.0                          | 5.5 | TN2 | 0 | 90 | 89 | Off | Reverse | 27 | 0 | Lead Cutin Freight | -8         | 39.65819 | -78.7682              | 178.71 |
| 08/06/2023 23:39.13.0                          | 6   | TN2 | 0 | 90 | 89 | Off | Reverse | 25 | 0 |                    | -9         | 39.65817 | -78.76817             | 178.71 |
| 08/06/2023 23:39.14.0                          | 6.6 | TN2 | 0 | 90 | 89 | Off | Reverse | 23 | 0 | Lead Cutin Freight | -9         | 39.65817 | -78.76814             | 178.71 |
| 08/06/2023 23:39.15.0                          | 6.6 | TN2 | 0 | 90 | 89 | Off | Reverse | 23 | 0 | Lead Cutin Freight | -9         | 39.65816 | -78.76811             | 178.71 |
|                                                | 7   |     | 0 | 90 | 89 | Off |         |    | 0 | Lead Cutin Freight |            | 39.65815 | -78.76808             | 178.71 |
| 08/06/2023 23:39.16.0                          | 7   | TN2 |   |    |    |     | Reverse | 21 |   | Lead Cutin Freight | -10        |          |                       |        |
| 08/06/2023 23:39.17.0                          |     | TN2 | 0 | 90 | 89 | Off | Reverse | 21 | 0 | Lead Cutin Freight | -11        | 39.65813 | -78.76804             | 178.7  |
| 08/06/2023 23:39.18.0                          | 7   | TN2 | 0 | 90 | 89 | Off | Reverse | 21 | 0 | Lead Cutin Freight | -11        | 39.65812 | -78.76801             | 178.7  |
| 08/06/2023 23:39.19.0                          | 7   | TN2 | 0 | 90 | 89 | Off | Reverse | 21 | 0 | Lead Cutin Freight | -11        | 39.65811 | -78.76798             | 178.7  |
| 08/06/2023 23:39.20.0                          | 7.6 | TN2 | 0 | 90 | 89 | Off | Reverse | 19 | 0 | Lead Cutin Freight | -11        | 39.65809 | -78.76794             | 178.7  |
| 08/06/2023 23:39.21.0                          | 7.7 | TN1 | 0 | 90 | 89 | Off | Reverse | 17 | 0 | Lead Cutin Freight | -11        | 39.65808 | -78.76791             | 178.7  |
| 08/06/2023 23:39.22.0                          | 8.1 | TN1 | 0 | 90 | 89 | Off | Reverse | 11 | 0 | Lead Cutin Freight | -11        | 39.65807 | -78.76787             | 178.7  |
| 08/06/2023 23:39.23.0                          | 8.1 | TN1 | 0 | 90 | 89 | Off | Reverse | 9  | 0 | Lead Cutin Freight | -11        | 39.65806 | -78.76783             | 178.69 |
| 08/06/2023 23:39.24.0                          | 7.7 | TN1 | 0 | 90 | 89 | Off | Reverse | 7  | 0 | Lead Cutin Freight | -11        | 39.65804 | -78.76779             | 178.69 |
| 08/06/2023 23:39.25.0                          | 7.7 | TN1 | 0 | 90 | 89 | Off | Reverse | 7  | 0 | Lead Cutin Freight | -11        | 39.65803 | -78.76776             | 178.69 |
| 08/06/2023 23:39.26.0                          | 7.7 | TN1 | 0 | 90 | 89 | Off | Reverse | 7  | 0 | Lead Cutin Freight | -11        | 39.65801 | -78.76772             | 178.69 |
| 08/06/2023 23:39.27.0                          | 7.7 | TN1 | 0 | 90 | 89 | Off | Reverse | 7  | 0 | Lead Cutin Freight | -11        | 39.658   | -78.76768             | 178.68 |
| 08/06/2023 23:39.28.0                          | 7.7 | TN1 | 0 | 90 | 89 | Off | Reverse | 7  | 0 | Lead Cutin Freight | -11        | 39.65799 | -78.76765             | 178.68 |
| 08/06/2023 23:39.29.0                          | 7.7 | TN1 | 0 | 90 | 89 | Off | Reverse | 7  | 0 | Lead Cutin Freight | -11        | 39.65797 | -78.76761             | 178.68 |
| 08/06/2023 23:39.30.0                          | 7.7 | TN1 | 0 | 90 | 89 | Off | Reverse | 7  | 0 | Lead Cutin Freight | -11        | 39.65796 | -78.76757             | 178.68 |
| 08/06/2023 23:39.31.0                          | 7.7 | TN1 | 0 | 90 | 89 | Off | Reverse | 7  | 0 | Lead Cutin Freight | -11        | 39.65795 | -78.76753             | 178.67 |
| 08/06/2023 23:39.32.0                          | 7.7 | TN1 | 0 | 90 | 89 | Off | Reverse | 7  | 0 | Lead Cutin Freight | -11        | 39.65793 | -78.7675              | 178.67 |
| 08/06/2023 23:39.33.0                          | 7.7 | TN1 | 0 | 90 | 89 | Off | Reverse | 7  | 0 | Lead Cutin Freight | -11        | 39.65792 | -78.76747             | 178.67 |
| 08/06/2023 23:39.34.0                          | 7.7 | TN1 | 0 | 90 | 89 | Off | Reverse | 7  | 0 | Lead Cutin Freight | -11        | 39.6579  | -78.76743             | 178.67 |
| 08/06/2023 23:39.35.0                          | 7.7 | TN1 | 0 | 90 | 89 | Off | Reverse | 7  | 0 | Lead Cutin Freight | -11        | 39.65789 | -78.76739             | 178.67 |
| 08/06/2023 23:39.36.0                          | 7.7 | TN1 | 0 | 90 | 89 | Off | Reverse | 7  | 0 | Lead Cutin Freight | -11        | 39.65788 | -78.76736             | 178.67 |
| 08/06/2023 23:39.37.0                          | 7.7 | TN1 | 0 | 90 | 89 | Off | Reverse | 7  | 0 | Lead Cutin Freight | -11        | 39.65786 | -78.76732             | 178.66 |
| 08/06/2023 23:39.38.0                          | 7.7 | TN1 | 0 | 90 | 89 | Off | Reverse | 7  | 0 | Lead Cutin Freight | -11        | 39.65785 | -78.76728             | 178.66 |
| 08/06/2023 23:39.39.0                          | 7.7 | TN1 | 0 | 90 | 89 | Off | Reverse | 7  | 0 |                    | -11        | 39.65784 | -78.76725             | 178.66 |
| 08/06/2023 23:39.40.0                          | 7.7 | TN1 | 0 | 90 | 89 | Off |         | 7  | 0 | Lead Cutin Freight | -11        | 39.65782 | -78.76721             | 178.66 |
|                                                | 7.7 | TN1 | 0 |    | 89 | Off | Reverse | 7  | 0 | Lead Cutin Freight |            |          |                       | 178.65 |
| 08/06/2023 23:39.41.0                          |     |     |   | 90 |    |     | Reverse |    |   | Lead Cutin Freight | -11        | 39.65781 | -78.76718             |        |
| 08/06/2023 23:39.42.0                          | 7.7 | TN1 | 0 | 90 | 89 | Off | Reverse | 7  | 0 | Lead Cutin Freight | -11        | 39.6578  | -78.76714             | 178.65 |
| 08/06/2023 23:39.43.0                          | 7.7 | TN1 | 0 | 90 | 89 | Off | Reverse | 7  | 0 | Lead Cutin Freight | -11        | 39.65778 | -78.76711             | 178.65 |
| 08/06/2023 23:39.44.0                          | 7.7 | TN1 | 0 | 90 | 89 | Off | Reverse | 7  | 0 | Lead Cutin Freight | -11        | 39.65777 | -78.76708             | 178.65 |
| 08/06/2023 23:39.45.0                          | 7.7 | TN1 | 0 | 90 | 89 | Off | Reverse | 7  | 0 | Lead Cutin Freight | -11        | 39.65776 | -78.76704             | 178.64 |
| 08/06/2023 23:39.46.0                          | 7.7 | TN1 | 0 | 90 | 89 | Off | Reverse | 7  | 0 | Lead Cutin Freight | -11        | 39.65774 | -78.76701             | 178.64 |
| 08/06/2023 23:39.47.0                          | 7.7 | TN1 | 0 | 90 | 89 | Off | Reverse | 7  | 0 | Lead Cutin Freight | -11        | 39.65773 | -78.76697             | 178.64 |
| 08/06/2023 23:39.48.0                          | 7.7 | TN1 | 0 | 90 | 89 | Off | Reverse | 7  | 0 | Lead Cutin Freight | -11        | 39.65772 | -78.76694             | 178.64 |
| 08/06/2023 23:39.49.0                          | 7.7 | TN1 | 0 | 90 | 89 | Off | Reverse | 7  | 0 | Lead Cutin Freight | -11        | 39.6577  | -78.7669              | 178.64 |
| 08/06/2023 23:39.50.0                          | 7.7 | TN1 | 0 | 90 | 89 | Off | Reverse | 7  | 0 | Lead Cutin Freight | -11        | 39.65769 | -78.76688             | 178.64 |
| 08/06/2023 23:39.51.0                          | 7.7 | TN1 | 0 | 90 | 89 | Off | Reverse | 7  | 0 | Lead Cutin Freight | -11        | 39.65768 | -78.76684             | 178.63 |
| 08/06/2023 23:39.52.0                          | 7.7 | TN1 | 0 | 90 | 89 | Off | Reverse | 7  | 0 | Lead Cutin Freight | -11        | 39.65766 | -78.76681             | 178.63 |
| 08/06/2023 23:39.53.0                          | 7.7 | TN1 | 0 | 90 | 89 | Off | Reverse | 7  | 0 | Lead Cutin Freight | -11        | 39.65765 | -78.76678             | 179.12 |
| 08/06/2023 23:39.54.0                          | 7.7 | TN1 | 0 | 90 | 89 | Off | Reverse | 7  | 0 | Lead Cutin Freight | -11        | 39.65764 | -78.76674             | 179.12 |
| 08/06/2023 23:39.55.0                          | 7.7 | TN1 | 0 | 90 | 89 | Off | Reverse | 7  | 0 | Lead Cutin Freight | -10        | 39.65762 | -78.76671             | 179.12 |
| 08/06/2023 23:39.56.0                          | 7.7 | TN1 | 0 | 90 | 89 | Off | Reverse | 7  | 0 | Lead Cutin Freight | -11        | 39.65761 | -78.76668             | 179.12 |
| 08/06/2023 23:39.57.0                          | 7.7 | TN1 | 0 | 90 | 89 | Off | Reverse | 7  | 0 | Lead Cutin Freight | -10        | 39.6576  | -78.76665             | 179.11 |
| 08/06/2023 23:39.58.0                          | 7.7 | TN1 | 0 | 90 | 89 | Off | Reverse | 7  | 0 | Lead Cutin Freight | -10        | 39.65758 | -78.76662             | 179.11 |
| 08/06/2023 23:39.59.0                          | 7.7 | TN1 | 0 | 90 | 89 | Off | Reverse | 7  | 0 | Lead Cutin Freight | -10        | 39.65757 | -78.76659             | 179.11 |
| 08/06/2023 23:40.00.0                          | 7.7 | TN1 | 0 | 90 | 89 | Off | Reverse | 7  | 0 | Lead Cutin Freight | -4         | 39.65756 | -78.76655             | 179.11 |
| 08/06/2023 23:40.01.0                          | 7.7 | TN1 | 0 | 90 | 89 | Off | Reverse | 7  | 0 | Lead Cutin Freight | -4         | 39.65754 | -78.76653             | 179.11 |
| 08/06/2023 23:40.02.0                          | 7.7 | TN2 | 0 | 90 | 89 | Off | Reverse | 8  | 0 | Lead Cutin Freight | -10        | 39.65753 | -78.7665              | 179.11 |
| 08/06/2023 23:40.03.0                          | 7   | TN2 | 0 | 90 | 89 | Off |         | 8  | 0 |                    | -10        | 39.65751 | -78.76647             | 179.11 |
|                                                | 7   |     | 0 |    |    | Off | Reverse | 8  | 0 | Lead Cutin Freight |            |          |                       |        |
| 08/06/2023 23:40.04.0                          | 7   | TN2 | 0 | 90 | 89 |     | Reverse | 8  |   | Lead Cutin Freight | -10        | 39.6575  | -78.76643             | 179.1  |
| 08/06/2023 23:40.05.0                          |     | TN2 |   | 90 | 89 | Off | Reverse |    | 0 | Lead Cutin Freight | -10        | 39.65749 | -78.76641             | 179.1  |
| 08/06/2023 23:40.06.0                          | 6.8 | TN2 | 0 | 90 | 89 | Off | Reverse | 10 | 0 | Lead Cutin Freight | -10        | 39.65747 | -78.76638             | 179.1  |
| 08/06/2023 23:40.07.0                          | 6.8 | TN2 | 0 | 90 | 89 | Off | Reverse | 10 | 0 | Lead Cutin Freight | -10        | 39.65746 | -78.76634             | 179.09 |
| 08/06/2023 23:40.08.0                          | 7   | TN2 | 0 | 90 | 89 | Off | Reverse | 13 | 0 | Lead Cutin Freight | -10        | 39.65745 | -78.76631             | 179.09 |
| 08/06/2023 23:40.09.0                          | 7   | TN2 | 0 | 90 | 89 | Off | Reverse | 15 | 0 | Lead Cutin Freight | -10        | 39.65743 | -78.76629             | 179.09 |
| 08/06/2023 23:40.10.0                          | 7   | TN2 | 0 | 90 | 89 | Off | Reverse | 17 | 0 | Lead Cutin Freight | -10        | 39.65742 | -78.76625             | 179.09 |
| 08/06/2023 23:40.11.0                          | 7   | TN2 | 0 | 90 | 89 | Off | Reverse | 17 | 0 | Lead Cutin Freight | -10        | 39.65741 | -78.76622             | 179.09 |
| 08/06/2023 23:40.12.0                          | 7.3 | TN2 | 0 | 90 | 89 | Off | Reverse | 19 | 0 | Lead Cutin Freight | -11        | 39.65739 | -78.76619             | 179.09 |
| 08/06/2023 23:40.13.0                          | 7.3 | TN2 | 0 | 90 | 89 | Off | Reverse | 19 | 0 | Lead Cutin Freight | -10        | 39.65738 | -78.76616             | 179.08 |
| 08/06/2023 23:40.14.0                          | 7.3 | TN2 | 0 | 90 | 89 | Off | Reverse | 19 | 0 | Lead Cutin Freight | -11        | 39.65736 | -78.76612             | 179.08 |
| 08/06/2023 23:40.15.0                          | 7.3 | TN2 | 0 | 90 | 89 | Off | Reverse | 19 | 0 | Lead Cutin Freight | -11        | 39.65735 | -78.76609             | 179.08 |
| 08/06/2023 23:40.16.0                          | 7.3 | TN2 | 0 | 90 | 89 | Off | Reverse | 19 | 0 | Lead Cutin Freight | -11        | 39.65733 | -78.76606             | 179.08 |
| 08/06/2023 23:40.17.0                          | 7.3 | TN2 | 0 | 90 | 89 | Off | Reverse | 19 | 0 | Lead Cutin Freight | -11        | 39.65732 | -78.76602             | 179.08 |
| 08/06/2023 23:40.17.0                          | 7.3 | TN2 | 0 | 90 | 89 | Off | Reverse | 19 | 0 | Lead Cutin Freight | -11        | 39.6573  | -78.76599             | 179.08 |
| 08/06/2023 23:40.19.0                          | 7.3 | TN2 | 0 | 90 | 89 | Off | Reverse | 19 | 0 | Lead Cutin Freight | -11        | 39.65729 | -78.76595             | 179.07 |
| 08/06/2023 23:40.19.0                          | 7.3 | TN2 | 0 | 90 | 89 | Off | Reverse | 19 | 0 |                    | -11<br>-11 | 39.65729 |                       | 179.07 |
|                                                |     |     |   |    |    |     |         |    |   | Lead Cutin Freight |            |          | -78.76592<br>70.76590 |        |
| 08/06/2023 23:40.21.0                          | 7.3 | TN2 | 0 | 90 | 89 | Off | Reverse | 19 | 0 | Lead Cutin Freight | -11        | 39.65726 | -78.76588             | 179.07 |
|                                                | 7.3 | TN2 | 0 | 90 | 89 | Off | Reverse | 19 | 0 | Lead Cutin Freight | -11        | 39.65724 | -78.76584             | 179.07 |
| 08/06/2023 23:40.22.0<br>08/06/2023 23:40.23.0 | 7.3 | TN2 | 0 | 90 | 89 | Off | Reverse | 19 | 0 | Lead Cutin Freight | -11        | 39.65723 | -78.76581             | 179.06 |

| 08/06/2023 23:40.24.0 | 7.3 | TN2   | 0 | 90  | 89 | Off | Reverse | 19 | 0 | Lead Cutin Freight | -11      | 39.65721 | -78.76577              | 179.06 |
|-----------------------|-----|-------|---|-----|----|-----|---------|----|---|--------------------|----------|----------|------------------------|--------|
| 08/06/2023 23:40.25.0 | 8   | TN2   | 0 | 87  | 89 | Off | Reverse | 18 | 0 | Lead Cutin Freight | -12      | 39.65719 | -78.76574              | 179.06 |
| 08/06/2023 23:40.26.0 | 8.4 | TN1   | 0 | 86  | 89 | Off | Reverse | 16 | 0 | Lead Cutin Freight | -11      | 39.65718 | -78.7657               | 179.06 |
| 08/06/2023 23:40.27.0 | 8.1 | TN1   | 0 | 84  | 87 | Off | Reverse | 12 | 0 |                    | -12      | 39.65717 | -78.76566              | 179.06 |
| 08/06/2023 23:40.28.0 | 8.1 | TN1   | 0 | 84  | 84 | Off | Reverse | 9  | 0 | Lead Cutin Freight | -12      | 39.65715 | -78.76563              | 179.06 |
| 08/06/2023 23:40.29.0 | 8.1 | TN1   | 0 | 83  | 84 | Off | Reverse | 7  | 0 | Lead Cutin Freight | -12      | 39.65713 | -78.76559              | 179.05 |
|                       | 7.7 |       | 0 |     | 82 | Off |         | 7  | 0 | Lead Cutin Freight |          |          |                        | 179.05 |
| 08/06/2023 23:40.30.0 |     | TN1   |   | 83  |    |     | Reverse | 7  |   | Lead Cutin Freight | -11      | 39.65712 | -78.76556              |        |
| 08/06/2023 23:40.31.0 | 7.7 | TN1   | 0 | 83  | 82 | Off | Reverse |    | 0 | Lead Cutin Freight | -11      | 39.6571  | -78.76552              | 179.05 |
| 08/06/2023 23:40.32.0 | 7.7 | TN1   | 0 | 83  | 82 | Off | Reverse | 7  | 0 | Lead Cutin Freight | -11      | 39.65709 | -78.76549              | 179.05 |
| 08/06/2023 23:40.33.0 | 7.7 | TN1   | 0 | 83  | 82 | Off | Reverse | 7  | 0 | Lead Cutin Freight | -11      | 39.65707 | -78.76545              | 179.05 |
| 08/06/2023 23:40.34.0 | 7.7 | TN1   | 0 | 83  | 82 | Off | Reverse | 7  | 0 | Lead Cutin Freight | -10      | 39.65706 | -78.76543              | 179.05 |
| 08/06/2023 23:40.35.0 | 7.7 | TN1   | 0 | 83  | 82 | Off | Reverse | 7  | 0 | Lead Cutin Freight | -11      | 39.65705 | -78.7654               | 179.04 |
| 08/06/2023 23:40.36.0 | 7.1 | TN2   | 0 | 83  | 82 | Off | Reverse | 8  | 0 | Lead Cutin Freight | -9       | 39.65703 | -78.76536              | 179.04 |
| 08/06/2023 23:40.37.0 | 7.1 | TN2   | 0 | 83  | 82 | Off | Reverse | 8  | 0 | Lead Cutin Freight | -10      | 39.65702 | -78.76533              | 179.04 |
| 08/06/2023 23:40.38.0 | 7.1 | TN2   | 0 | 83  | 82 | Off | Reverse | 8  | 0 | Lead Cutin Freight | -10      | 39.65701 | -78.76531              | 179.04 |
| 08/06/2023 23:40.39.0 | 7.1 | TN2   | 0 | 83  | 82 | Off | Reverse | 8  | 0 | Lead Cutin Freight | -9       | 39.657   | -78.76528              | 179.04 |
| 08/06/2023 23:40.40.0 | 6.3 | TN2   | 0 | 82  | 82 | Off | Reverse | 11 | 0 | Lead Cutin Freight | -9       | 39.65698 | -78.76525              | 179.04 |
| 08/06/2023 23:40.41.0 | 6.2 | TN2   | 0 | 82  | 82 | Off | Reverse | 13 | 0 | Lead Cutin Freight | -9       | 39.65697 | -78.76523              | 179.04 |
| 08/06/2023 23:40.42.0 | 5.8 | TN2   | 0 | 82  | 82 | Off | Reverse | 15 | 0 | Lead Cutin Freight | -8       | 39.65696 | -78.7652               | 179.04 |
| 08/06/2023 23:40.43.0 | 6.2 | TN2   | 0 | 82  | 82 | Off | Reverse | 18 | 0 | Lead Cutin Freight | -9       | 39.65695 | -78.76517              | 179.03 |
| 08/06/2023 23:40.44.0 | 6.2 | TN2   | 0 | 82  | 82 | Off | Reverse | 18 | 0 | Lead Cutin Freight | -8       | 39.65694 | -78.76514              | 179.03 |
| 08/06/2023 23:40.45.0 | 6   | TN2   | 0 | 82  | 82 | Off | Reverse | 21 | 0 | Lead Cutin Freight | -9       | 39.65692 | -78.76512              | 179.03 |
| 08/06/2023 23:40.46.0 | 6   | TN2   | 0 | 82  | 82 | Off | Reverse | 21 | 0 | Lead Cutin Freight | -8       | 39.65691 | -78.76509              | 179.03 |
| 08/06/2023 23:40.47.0 | 6   | TN2   | 0 | 82  | 82 | Off | Reverse | 24 | 0 | Lead Cutin Freight | -9       | 39.6569  | -78.76507              | 179.03 |
| 08/06/2023 23:40.48.0 | 6   | TN2   | 0 | 82  | 82 | Off | Reverse | 24 | 0 | Lead Cutin Freight | -9       | 39.65688 | -78.76504              | 179.03 |
| 08/06/2023 23:40.49.0 | 6   | TN2   | 0 | 82  | 82 | Off | Reverse | 24 | 0 | Lead Cutin Freight | -8       | 39.65687 | -78.76502              | 179.03 |
| 08/06/2023 23:40.50.0 | 6   | TN2   | 0 | 82  | 82 | Off | Reverse | 24 | 0 | Lead Cutin Freight | -9       | 39.65686 | -78.76499              | 179.03 |
| 08/06/2023 23:40.51.0 | 6   | TN2   | 0 | 82  | 82 | Off | Reverse | 24 | 0 | Lead Cutin Freight | -9       | 39.65684 | -78.76497              | 179.03 |
| 08/06/2023 23:40.52.0 | 6   | TN2   | 0 | 82  | 82 | Off | Reverse | 24 | 0 |                    | -9       | 39.65683 | -78.76494              | 179.03 |
| 08/06/2023 23:40.53.0 | 6   | TN2   | 0 | 82  | 82 | Off | Reverse | 24 | 0 | Lead Cutin Freight | -9       | 39.65682 | -78.76491              | 179.03 |
| 08/06/2023 23:40.54.0 | 6   | TN2   | 0 | 82  | 82 | Off |         | 24 | 0 | Lead Cutin Freight | -9       | 39.65681 | -78.76488              | 179.03 |
|                       | 6   | TN2   | 0 |     | 82 | Off | Reverse | 24 | 0 | Lead Cutin Freight | -9<br>-9 |          | -78.76486<br>-78.76486 | 179.03 |
| 08/06/2023 23:40.55.0 |     |       |   | 82  |    |     | Reverse |    |   | Lead Cutin Freight |          | 39.65679 |                        |        |
| 08/06/2023 23:40.56.0 | 6   | TN2   | 0 | 82  | 82 | Off | Reverse | 24 | 0 | Lead Cutin Freight | -9       | 39.65678 | -78.76483              | 179.03 |
| 08/06/2023 23:40.57.0 | 6.3 | TN2   | 0 | 82  | 81 | Off | Reverse | 22 | 0 | Lead Cutin Freight | -9       | 39.65677 | -78.7648               | 179.03 |
| 08/06/2023 23:40.58.0 | 6.3 | TN2   | 0 | 82  | 81 | Off | Reverse | 22 | 0 | Lead Cutin Freight | -9       | 39.65676 | -78.76477              | 179.03 |
| 08/06/2023 23:40.59.0 | 6.3 | TN2   | 0 | 82  | 81 | Off | Reverse | 22 | 0 | Lead Cutin Freight | -9       | 39.65674 | -78.76474              | 179.03 |
| 08/06/2023 23:41.00.0 | 6.3 | TN2   | 0 | 82  | 81 | Off | Reverse | 22 | 0 | Lead Cutin Freight | -10      | 39.65673 | -78.76472              | 179.03 |
| 08/06/2023 23:41.01.0 | 6.3 | TN2   | 0 | 82  | 81 | Off | Reverse | 22 | 0 | Lead Cutin Freight | -9       | 39.65671 | -78.76469              | 179.03 |
| 08/06/2023 23:41.02.0 | 6.3 | TN2   | 0 | 82  | 81 | Off | Reverse | 22 | 0 | Lead Cutin Freight | -10      | 39.6567  | -78.76466              | 179.03 |
| 08/06/2023 23:41.03.0 | 6.3 | TN2   | 0 | 82  | 81 | Off | Reverse | 22 | 0 | Lead Cutin Freight | -9       | 39.65669 | -78.76464              | 179.03 |
| 08/06/2023 23:41.04.0 | 6.3 | TN2   | 0 | 82  | 81 | Off | Reverse | 22 | 0 | Lead Cutin Freight | -9       | 39.65667 | -78.76461              | 179.03 |
| 08/06/2023 23:41.05.0 | 6.3 | TN2   | 0 | 82  | 81 | Off | Reverse | 22 | 0 | Lead Cutin Freight | -10      | 39.65666 | -78.76458              | 179.03 |
| 08/06/2023 23:41.06.0 | 6.3 | TN2   | 0 | 82  | 81 | Off | Reverse | 22 | 0 | Lead Cutin Freight | -9       | 39.65664 | -78.76455              | 179.03 |
| 08/06/2023 23:41.07.0 | 6.3 | TN2   | 0 | 82  | 81 | Off | Reverse | 22 | 0 | Lead Cutin Freight | -10      | 39.65663 | -78.76451              | 179.03 |
| 08/06/2023 23:41.08.0 | 6.3 | TN2   | 0 | 82  | 81 | Off | Reverse | 22 | 0 | Lead Cutin Freight | -10      | 39.65662 | -78.76449              | 179.03 |
| 08/06/2023 23:41.09.0 | 6.6 | TN2   | 0 | 82  | 81 | Off | Reverse | 20 | 0 | Lead Cutin Freight | -9       | 39.6566  | -78.76446              | 179.04 |
| 08/06/2023 23:41.10.0 | 6.6 | TN2   | 0 | 82  | 81 | Off | Reverse | 20 | 0 | Lead Cutin Freight | -10      | 39.65659 | -78.76443              | 179.04 |
| 08/06/2023 23:41.11.0 | 6.6 | TN2   | 0 | 82  | 81 | Off | Reverse | 20 | 0 | Lead Cutin Freight | -9       | 39.65658 | -78.7644               | 178.95 |
| 08/06/2023 23:41.12.0 | 6.6 | TN2   | 0 | 82  | 81 | Off | Reverse | 20 | 0 | Lead Cutin Freight | -10      | 39.65656 | -78.76437              | 178.95 |
| 08/06/2023 23:41.13.0 | 6.6 | TN2   | 0 | 82  | 81 | Off | Reverse | 20 | 0 | Lead Cutin Freight | -9       | 39.65655 | -78.76434              | 178.95 |
| 08/06/2023 23:41.14.0 | 6.6 | TN2   | 0 | 82  | 81 | Off | Reverse | 20 | 0 | Lead Cutin Freight | -10      | 39.65654 | -78.76431              | 178.95 |
| 08/06/2023 23:41.15.0 | 6.6 | TN2   | 0 | 82  | 81 | Off | Reverse | 20 | 0 | Lead Cutin Freight | -9       | 39.65653 | -78.76428              | 178.95 |
| 08/06/2023 23:41.16.0 | 6.6 | TN2   | 0 | 82  | 81 | Off | Reverse | 17 | 0 | Lead Cutin Freight | -10      | 39.65651 | -78.76425              | 178.95 |
| 08/06/2023 23:41.17.0 | 6.6 | TN2   | 0 | 82  | 81 | Off | Reverse | 17 | 0 | Lead Cutin Freight | -9       | 39.6565  | -78.76422              | 178.95 |
| 08/06/2023 23:41.17.0 | 6.6 | TN2   | 0 | 82  | 81 | Off | Reverse | 17 | 0 | Lead Cutin Freight | -10      | 39.65649 | -78.76419              | 178.95 |
| 08/06/2023 23:41.19.0 | 6.6 | TN2   | 0 | 82  | 81 | Off | Reverse | 17 | 0 |                    | -10      | 39.65648 | -78.76417              | 178.94 |
|                       |     | TN2   | 0 | 82  | 81 | Off |         | 17 | 0 | Lead Cutin Freight | -9<br>-9 | 39.65648 |                        | 178.94 |
| 08/06/2023 23:41.20.0 | 6.6 |       | 0 |     |    |     | Reverse |    |   | Lead Cutin Freight | <u>-</u> |          | -78.76414              |        |
| 08/06/2023 23:41.21.0 | 6.5 | TN2   |   | 82  | 81 | Off | Reverse | 20 | 0 | Lead Cutin Freight | -10      | 39.65645 | -78.76411              | 178.94 |
| 08/06/2023 23:41.22.0 | 6.5 | TN2   | 0 | 82  | 81 | Off | Reverse | 20 | 0 | Lead Cutin Freight | -9       | 39.65644 | -78.76408              | 178.94 |
| 08/06/2023 23:41.23.0 | 6.5 | TN2   | 0 | 82  | 81 | Off | Reverse | 20 | 0 | Lead Cutin Freight | -10      | 39.65643 | -78.76405              | 178.94 |
| 08/06/2023 23:41.24.0 | 6.5 | TN2   | 0 | 82  | 81 | Off | Reverse | 20 | 0 | Lead Cutin Freight | -9       | 39.65641 | -78.76402              | 178.93 |
| 08/06/2023 23:41.25.0 | 6.5 | TN2   | 0 | 82  | 81 | Off | Reverse | 20 | 0 | Lead Cutin Freight | -9       | 39.6564  | -78.76399              | 178.93 |
| 08/06/2023 23:41.26.0 | 6.5 | TN2   | 0 | 82  | 81 | Off | Reverse | 20 | 0 | Lead Cutin Freight | -10      | 39.65639 | -78.76396              | 178.93 |
| 08/06/2023 23:41.27.0 | 6.5 | TN2   | 0 | 82  | 81 | Off | Reverse | 20 | 0 | Lead Cutin Freight | -10      | 39.65637 | -78.76393              | 178.93 |
| 08/06/2023 23:41.28.0 | 6.5 | TN2   | 0 | 82  | 81 | Off | Reverse | 20 | 0 | Lead Cutin Freight | -9       | 39.65636 | -78.7639               | 178.93 |
| 08/06/2023 23:41.29.0 | 6.5 | TN2   | 0 | 82  | 81 | Off | Reverse | 20 | 0 | Lead Cutin Freight | -10      | 39.65635 | -78.76387              | 178.92 |
| 08/06/2023 23:41.30.0 | 6.5 | TN2   | 0 | 82  | 81 | Off | Reverse | 20 | 0 | Lead Cutin Freight | -10      | 39.65634 | -78.76384              | 178.92 |
| 08/06/2023 23:41.31.0 | 6.5 | TN2   | 0 | 82  | 81 | Off | Reverse | 20 | 0 | Lead Cutin Freight | -9       | 39.65632 | -78.76381              | 178.92 |
| 08/06/2023 23:41.32.0 | 6.5 | TN2   | 0 | 82  | 81 | Off | Reverse | 20 | 0 | Lead Cutin Freight | -10      | 39.65631 | -78.76378              | 178.92 |
| 08/06/2023 23:41.33.0 | 6.5 | TN2   | 0 | 82  | 81 | Off | Reverse | 20 | 0 | Lead Cutin Freight | -10      | 39.6563  | -78.76375              | 178.92 |
| 08/06/2023 23:41.34.0 | 6.5 | TN2   | 0 | 82  | 81 | Off | Reverse | 20 | 0 | Lead Cutin Freight | -10      | 39.65628 | -78.76372              | 178.92 |
| 08/06/2023 23:41:35.0 | 6.5 | TN2   | 0 | 82  | 81 | Off | Reverse | 20 | 0 | Lead Cutin Freight | -11      | 39.65627 | -78.76368              | 178.91 |
| 08/06/2023 23:41.36.0 | 6.5 | TN2   | 0 | 82  | 81 | Off | Reverse | 20 | 0 | Lead Cutin Freight | -10      | 39.65626 | -78.76366              | 178.91 |
|                       | U.J | 111/2 | J | UZ. | 01 | UII | WCACL2C | 20 | U | Lead Cathi Freight | -10      | 33.03020 | 70.70300               | 1/0.71 |
| 08/06/2023 23:41.37.0 | 6.5 | TN2   | 0 | 82  | 81 | Off | Reverse | 20 | 0 | Lead Cutin Freight | -10      | 39.65624 | -78.76362              | 178.91 |

| 08/06/2023 23:41.38.0 | 6.5 | TN2  | 0        | 82 | 81 | Off | Reverse | 20 | 0 | Lead Cutin Freight | -11      | 39.65623 | -78.76359 | 178.91 |
|-----------------------|-----|------|----------|----|----|-----|---------|----|---|--------------------|----------|----------|-----------|--------|
| 08/06/2023 23:41.39.0 | 6.5 | TN2  | 0        | 82 | 81 | Off | Reverse | 20 | 0 | Lead Cutin Freight | -11      | 39.65621 | -78.76356 | 178.91 |
| 08/06/2023 23:41.40.0 | 6.5 | TN2  | 0        | 82 | 81 | Off | Reverse | 20 | 0 | Lead Cutin Freight | -10      | 39.6562  | -78.76352 | 178.91 |
| 08/06/2023 23:41.41.0 | 6.5 | TN2  | 0        | 82 | 81 | Off | Reverse | 20 | 0 | Lead Cutin Freight | -11      | 39.65619 | -78.76349 | 178.9  |
| 08/06/2023 23:41.42.0 | 6.5 | TN2  | 0        | 82 | 81 | Off | Reverse | 20 | 0 | Lead Cutin Freight | -11      | 39.65617 | -78.76346 | 178.9  |
| 08/06/2023 23:41.43.0 | 6.5 | TN2  | 0        | 82 | 81 | Off | Reverse | 20 | 0 | Lead Cutin Freight | -11      | 39.65616 | -78.76343 | 178.9  |
| 08/06/2023 23:41.44.0 | 6.5 | TN2  | 0        | 82 | 81 | Off | Reverse | 20 | 0 | Lead Cutin Freight | -11      | 39.65615 | -78.76339 | 178.9  |
| 08/06/2023 23:41.45.0 | 7.1 | TN2  | 0        | 82 | 81 | Off | Reverse | 18 | 0 | Lead Cutin Freight | -11      | 39.65613 | -78.76336 | 178.89 |
| 08/06/2023 23:41.46.0 | 7.1 | TN2  | 0        | 82 | 81 | Off | Reverse | 18 | 0 | Lead Cutin Freight | -11      | 39.65612 | -78.76332 | 178.89 |
| 08/06/2023 23:41.47.0 | 7.1 | TN2  | 0        | 82 | 81 | Off | Reverse | 18 | 0 | Lead Cutin Freight | -11      | 39.6561  | -78.76329 | 178.89 |
| 08/06/2023 23:41.48.0 | 7.1 | TN2  | 0        | 82 | 81 | Off | Reverse | 18 | 0 | Lead Cutin Freight | -11      | 39.65608 | -78.76325 | 178.89 |
| 08/06/2023 23:41.49.0 | 7.1 | TN2  | 0        | 82 | 81 | Off | Reverse | 18 | 0 | Lead Cutin Freight | -11      | 39.65607 | -78.76321 | 178.88 |
| 08/06/2023 23:41.50.0 | 7.1 | TN2  | 0        | 82 | 81 | Off | Reverse | 18 | 0 | Lead Cutin Freight | -11      | 39.65605 | -78.76318 | 178.88 |
| 08/06/2023 23:41.51.0 | 7.1 | TN2  | 0        | 82 | 81 | Off | Reverse | 18 | 0 | Lead Cutin Freight | -11      | 39.65604 | -78.76315 | 178.88 |
| 08/06/2023 23:41.52.0 | 7.1 | TN2  | 0        | 82 | 81 | Off | Reverse | 18 | 0 | Lead Cutin Freight | -11      | 39.65602 | -78.76311 | 178.88 |
| 08/06/2023 23:41.53.0 | 7.1 | TN2  | 0        | 82 | 81 | Off | Reverse | 18 | 0 | Lead Cutin Freight | -11      | 39.65601 | -78.76307 | 178.88 |
| 08/06/2023 23:41.54.0 | 7.1 | TN2  | 0        | 82 | 81 | Off | Reverse | 18 | 0 | Lead Cutin Freight | -11      | 39.65599 | -78.76304 | 178.87 |
| 08/06/2023 23:41.55.0 | 7.1 | TN2  | 0        | 82 | 81 | Off | Reverse | 18 | 0 |                    | -12      | 39.65597 | -78.763   | 178.87 |
|                       |     |      |          |    |    |     |         |    |   | Lead Cutin Freight |          |          |           |        |
| 08/06/2023 23:41.56.0 | 7.1 | TN2  | 0        | 82 | 81 | Off | Reverse | 18 | 0 | Lead Cutin Freight | -11      | 39.65595 | -78.76297 | 178.87 |
| 08/06/2023 23:41.57.0 | 7.1 | TN2  | 0        | 82 | 81 | Off | Reverse | 18 | 0 | Lead Cutin Freight | -12      | 39.65593 | -78.76293 | 178.87 |
| 08/06/2023 23:41.58.0 | 7.1 | TN2  | 0        | 82 | 81 | Off | Reverse | 18 | 0 | Lead Cutin Freight | -11      | 39.65592 | -78.7629  | 178.87 |
| 08/06/2023 23:41.59.0 | 7.1 | TN2  | 0        | 82 | 81 | Off | Reverse | 18 | 0 | Lead Cutin Freight | -12      | 39.6559  | -78.76286 | 178.86 |
| 08/06/2023 23:42.00.0 | 8.3 | TN1  | 0        | 82 | 81 | Off | Reverse | 17 | 0 | Lead Cutin Freight | -12      | 39.65588 | -78.76283 | 178.86 |
| 08/06/2023 23:42.01.0 | 8.3 | TN1  | 0        | 82 | 81 | Off | Reverse | 17 | 0 | Lead Cutin Freight | -12      | 39.65586 | -78.7628  | 178.86 |
| 08/06/2023 23:42.02.0 | 8.6 | TN1  | 0        | 82 | 81 | Off | Reverse | 10 | 0 | Lead Cutin Freight | -12      | 39.65584 | -78.76276 | 178.86 |
| 08/06/2023 23:42.03.0 | 8.8 | TN2  | 0        | 82 | 81 | Off | Reverse | 8  | 0 | Lead Cutin Freight | -12      | 39.65582 | -78.76273 | 178.85 |
| 08/06/2023 23:42.04.0 | 8.4 | TN2  | 0        | 82 | 81 | Off | Reverse | 6  | 0 | Lead Cutin Freight | -12      | 39.6558  | -78.76269 | 178.85 |
| 08/06/2023 23:42.05.0 | 8.4 | TN2  | 0        | 82 | 81 | Off | Reverse | 6  | 0 | Lead Cutin Freight | -12      | 39.65578 | -78.76265 | 178.85 |
| 08/06/2023 23:42.06.0 | 8.4 | TN2  | 0        | 82 | 81 | Off | Reverse | 6  | 0 | Lead Cutin Freight | -12      | 39.65576 | -78.76262 | 178.85 |
| 08/06/2023 23:42.07.0 | 8.4 | TN2  | 0        | 82 | 81 | Off | Reverse | 6  | 0 | Lead Cutin Freight | -12      | 39.65574 | -78.76258 | 178.84 |
| 08/06/2023 23:42.08.0 | 8.4 | TN2  | 0        | 82 | 81 | Off | Reverse | 8  | 0 | Lead Cutin Freight | -12      | 39.65573 | -78.76255 | 178.84 |
| 08/06/2023 23:42.09.0 | 8.4 | TN2  | 0        | 82 | 81 | Off | Reverse | 10 | 0 | Lead Cutin Freight | -12      | 39.65571 | -78.76251 | 178.84 |
| 08/06/2023 23:42.10.0 | 8.4 | TN2  | 0        | 82 | 81 | Off | Reverse | 12 | 0 | Lead Cutin Freight | -12      | 39.6557  | -78.76248 | 178.84 |
| 08/06/2023 23:42.11.0 | 8.4 | TN2  | 0        | 82 | 81 | Off | Reverse | 12 | 0 | Lead Cutin Freight | -12      | 39.65568 | -78.76243 | 178.84 |
| 08/06/2023 23:42.12.0 | 8.6 | TN2  | 0        | 82 | 81 | Off | Reverse | 14 | 0 | Lead Cutin Freight | -12      | 39.65566 | -78,76239 | 178.84 |
| 08/06/2023 23:42.13.0 | 8.6 | TN2  | 0        | 82 | 81 | Off | Reverse | 14 | 0 | Lead Cutin Freight | -12      | 39.65565 | -78.76236 | 178.83 |
| 08/06/2023 23:42.14.0 | 8.9 | TN2  | 0        | 82 | 81 | Off | Reverse | 16 | 0 | Lead Cutin Freight | -12      | 39.65563 | -78.76232 | 178.83 |
| 08/06/2023 23:42.15.0 | 8.9 | TN2  | 0        | 82 | 81 | Off | Reverse | 16 | 0 | Lead Cutin Freight | -12      | 39.65561 | -78.76228 | 178.83 |
| 08/06/2023 23:42.16.0 | 8.9 | TN2  | 0        | 82 | 81 | Off | Reverse | 16 | 0 | Lead Cutin Freight | -14      | 39.65559 | -78.76223 | 178.83 |
| 08/06/2023 23:42.17.0 | 8.9 | TN2  | 0        | 82 | 81 | Off | Reverse | 16 | 0 | Lead Cutin Freight | -13      | 39.65557 | -78.76219 | 178.82 |
| 08/06/2023 23:42.17.0 | 8.9 | TN2  | 0        | 82 | 81 | Off | Reverse | 16 | 0 | Lead Cutin Freight | -13      | 39.65556 | -78.76215 | 178.82 |
| 08/06/2023 23:42.19.0 | 9.4 | TN1  | 0        | 82 | 81 | Off | Reverse | 15 | 0 |                    | -13      | 39.65554 | -78.76211 | 178.82 |
|                       |     |      | 0        |    |    |     |         |    | 0 | Lead Cutin Freight |          |          |           |        |
| 08/06/2023 23:42.20.0 | 9.5 | TN1  |          | 82 | 81 | Off | Reverse | 10 |   | Lead Cutin Freight | -14      | 39.65552 | -78.76207 | 178.82 |
| 08/06/2023 23:42.21.0 | 9.5 | TN1  | 0        | 82 | 81 | Off | Reverse | 8  | 0 | Lead Cutin Freight | -14      | 39.6555  | -78.76203 | 178.81 |
| 08/06/2023 23:42.22.0 | 9.5 | TN1  | 0        | 82 | 81 | Off | Reverse | 6  | 0 | Lead Cutin Freight | -13      | 39.65549 | -78.76198 | 178.81 |
| 08/06/2023 23:42.23.0 | 9.5 | TN1  | 0        | 82 | 81 | Off | Reverse | 6  | 0 | Lead Cutin Freight | -14      | 39.65546 | -78.76194 | 178.81 |
| 08/06/2023 23:42.24.0 | 9.5 | Idle | 0        | 80 | 81 | Off | Reverse | 6  | 0 | Lead Cutin Freight | -13      | 39.65545 | -78.7619  | 178.81 |
| 08/06/2023 23:42.25.0 | 9.5 | Idle | 0        | 78 | 81 | Off | Reverse | 5  | 0 | Lead Cutin Freight | -14      | 39.65543 | -78.76186 | 178.8  |
| 08/06/2023 23:42.26.0 | 9.5 | Idle | 0        | 76 | 80 | Off | Reverse | 0  | 0 | Lead Cutin Freight | -14      | 39.65541 | -78.76182 | 178.8  |
| 08/06/2023 23:42.27.0 | 9.1 | Idle | 0        | 74 | 77 | Off | Reverse | 0  | 0 | Lead Cutin Freight | -13      | 39.65539 | -78.76177 | 178.8  |
| 08/06/2023 23:42.28.0 | 9.1 | Idle | 0        | 72 | 77 | Off | Reverse | 0  | 0 | Lead Cutin Freight | -13      | 39.65537 | -78.76173 | 178.8  |
| 08/06/2023 23:42.29.0 | 8.4 | Idle | 6        | 70 | 74 | Off | Reverse | 0  | 0 | Lead Cutin Freight | -13      | 39.65535 | -78.7617  | 178.79 |
| 08/06/2023 23:42.30.0 | 8.4 | Idle | 8        | 68 | 74 | Off | Reverse | 0  | 0 | Lead Cutin Freight | -12      | 39.65534 | -78.76166 | 178.79 |
| 08/06/2023 23:42.31.0 | 7.7 | Idle | 11       | 66 | 70 | Off | Reverse | 0  | 0 | Lead Cutin Freight | -12      | 39.65533 | -78.76162 | 178.79 |
| 08/06/2023 23:42.32.0 | 7.3 | Idle | 14       | 65 | 70 | Off | Reverse | 0  | 0 | Lead Cutin Freight | -11      | 39.65531 | -78.76159 | 178.79 |
| 08/06/2023 23:42.33.0 | 6.2 | Idle | 18       | 65 | 66 | Off | Reverse | 0  | 0 | Lead Cutin Freight | -11      | 39.65529 | -78.76156 | 178.78 |
| 08/06/2023 23:42.34.0 | 6.2 | Idle | 18       | 65 | 66 | Off | Reverse | 0  | 0 | Lead Cutin Freight | -9       | 39.65528 | -78.76154 | 178.78 |
| 08/06/2023 23:42.35.0 | 5.3 | Idle | 20       | 64 | 64 | Off | Reverse | 0  | 0 | Lead Cutin Freight | -9       | 39.65527 | -78.76151 | 178.78 |
| 08/06/2023 23:42.36.0 | 4   | Idle | 27       | 64 | 64 | Off | Reverse | 0  | 0 | Lead Cutin Freight | -7       | 39.65526 | -78.7615  | 178.78 |
| 08/06/2023 23:42.37.0 | 2.9 | Idle | 29       | 64 | 64 | Off | Reverse | 0  | 0 | Lead Cutin Freight | -6       | 39.65525 | -78.76148 | 178.78 |
| 08/06/2023 23:42.38.0 | 1.8 | Idle | 34       | 64 | 64 | Off | Reverse | 0  | 0 | Lead Cutin Freight | -5       | 39.65525 | -78.76147 | 178.78 |
| 08/06/2023 23:42.39.0 | 0.7 | Idle | 40       | 63 | 64 | Off | Reverse | 0  | 0 |                    | -5<br>-3 | 39.65525 | -78.76147 | 178.78 |
| 08/06/2023 23:42.40.0 | 0.7 | Idle | 43       | 63 | 64 | Off | Reverse | 0  | 0 | Lead Cutin Freight | -s<br>-2 | 39.65525 | -78.76146 | 178.78 |
|                       | 0.4 | Idle | 43<br>59 |    | 64 | Off |         | 0  |   | Lead Cutin Freight | -2       |          |           | 178.78 |
| 08/06/2023 23:42.41.0 |     |      |          | 63 |    |     | Forward |    | 0 | Lead Cutin Freight |          | 39.65525 | -78.76146 |        |
| 08/06/2023 23:42.42.0 | 0   | Idle | 70       | 63 | 64 | Off | Forward | 0  | 0 | Lead Cutin Freight | 0        | 39.65524 | -78.76146 | 178.78 |
| 08/06/2023 23:42.43.0 | 0   | Idle | 72       | 63 | 62 | Off | Forward | 0  | 0 | Lead Cutin Freight | 0        | 39.65524 | -78.76146 | 178.78 |
| 08/06/2023 23:42.44.0 | 0   | Idle | 72       | 63 | 62 | Off | Forward | 0  | 0 | Lead Cutin Freight | 0        | 39.65524 | -78.76146 | 178.78 |
| 08/06/2023 23:42.45.0 | 0   | Idle | 72       | 63 | 62 | Off | Forward | 0  | 0 | Lead Cutin Freight | 0        | 39.65524 | -78.76146 | 178.78 |
| 08/06/2023 23:42.46.0 | 0   | Idle | 72       | 63 | 62 | Off | Forward | 0  | 0 | Lead Cutin Freight | 0        | 39.65524 | -78.76146 | 178.78 |
| 08/06/2023 23:42.47.0 | 0   | Idle | 72       | 63 | 62 | Off | Forward | 0  | 0 | Lead Cutin Freight | 0        | 39.65524 | -78.76146 | 178.78 |
| 08/06/2023 23:42.48.0 | 0   | Idle | 72       | 63 | 62 | Off | Forward | 0  | 0 | Lead Cutin Freight | 0        | 39.65524 | -78.76146 | 178.78 |
| 08/06/2023 23:42.49.0 | 0   | Idle | 72       | 63 | 62 | Off | Forward | 0  | 0 | Lead Cutin Freight | 0        | 39.65524 | -78.76146 | 178.78 |
| 08/06/2023 23:42.50.0 | 0   | Idle | 72       | 63 | 62 | Off | Forward | 0  | 0 | Lead Cutin Freight | 0        | 39.65524 | -78.76146 | 178.78 |
|                       |     |      |          |    |    |     |         |    |   |                    |          |          |           |        |
| 08/06/2023 23:42.51.0 | 0   | Idle | 72       | 63 | 62 | Off | Forward | 0  | 0 | Lead Cutin Freight | 0        | 39.65524 | -78.76146 | 178.78 |